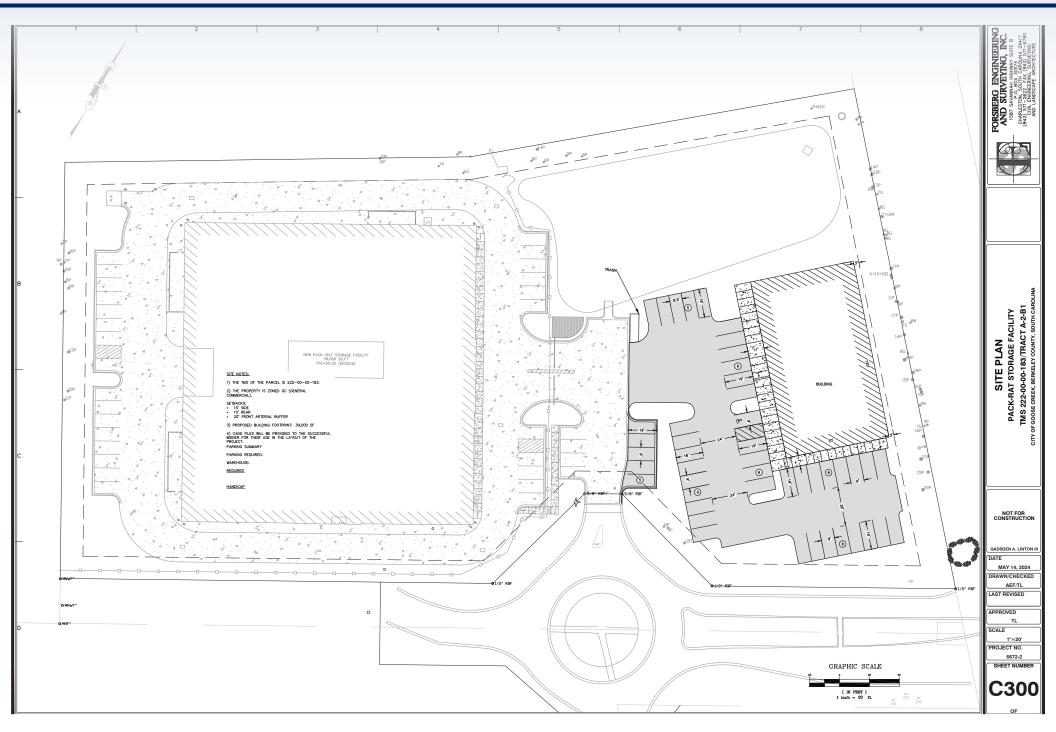

Municipality: Berkeley

Zoning: GC - General Commercial

Tax ID: 222000183

SITE PLAN

G