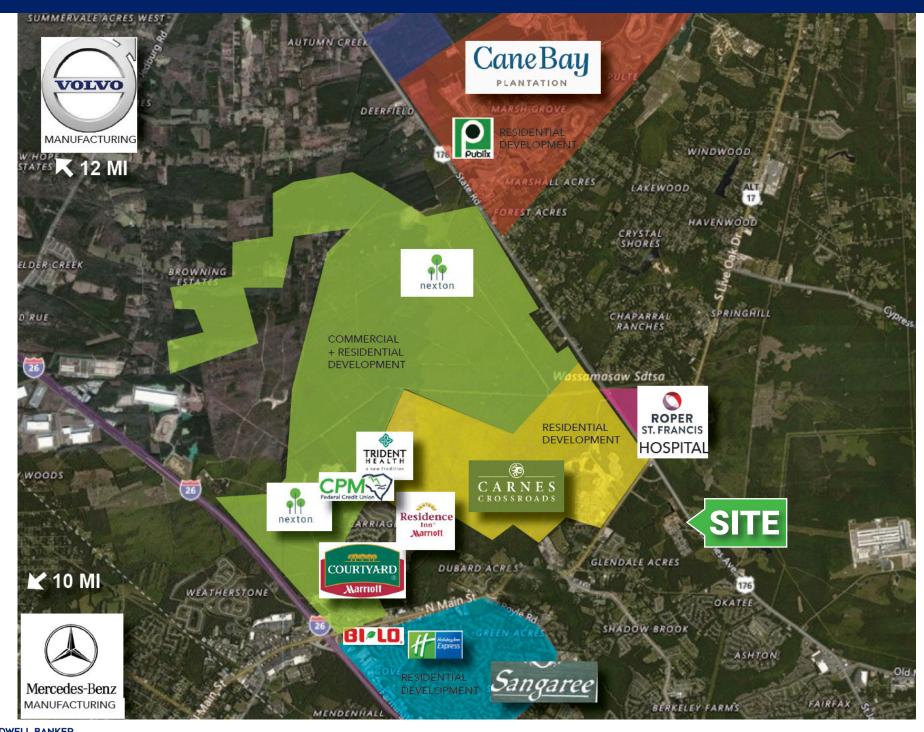

uare foot strip center to be constructed. Expected delivery in 4Q 2025 and currently Pre-leasing. Just outside of |
|------------------|---------------------|------------------------------------------------------------------------------------------------------------------------------|
| Total Available: | 1,400 SF - 8,400 SF | the Carnes Crossroads and Sangaree housing development and<br>down the street from the busy Saint James Avenue and N Main    |
| Lease Type:      | \$7.00 NNN          | Street intersection.                                                                                                         |

Municipality: Berkeley

Zoning: GC - General Commercial

Tax ID: 222000183



SITE PLAN

G



#### **AREA MAP**





COMET CREEK CENTER: RETAIL PRE-LEASING

## DEVELOPMENT



B

COMET CREEK CENTER: RETAIL PRE-LEASING

### **AREA RETAILERS**



Ģ

# DEMOGRAPHICS



COLDWELL BANKER COMMERCIAL 451 Comet Creek Lane | Summerville, SC 29486

B

Brent Case, CCIM (C) 843.270.4192 bcase@cbcatlantic.com

Hannah Kamba

(C) 843.697.8168 hkamba@cbcatlantic.com

# H H H Mobile



#### COLDWELL BANKER COMMERCIAL ATLANTIC

3506 W Montague Ave Suite 200 North Charleston, SC 29418 843.744.9877 cbcatlantic.com | cbcretailatlantic.com

This information has been obtained from sources believed reliable but has not been verified for accuracy or completeness. Coldwell Banker Commercial Atlantic makes no guarantee, representation or warranty and accepts no responsibility or liability as to the accuracy, completeness, or reliability of the information contained herein. You should cond