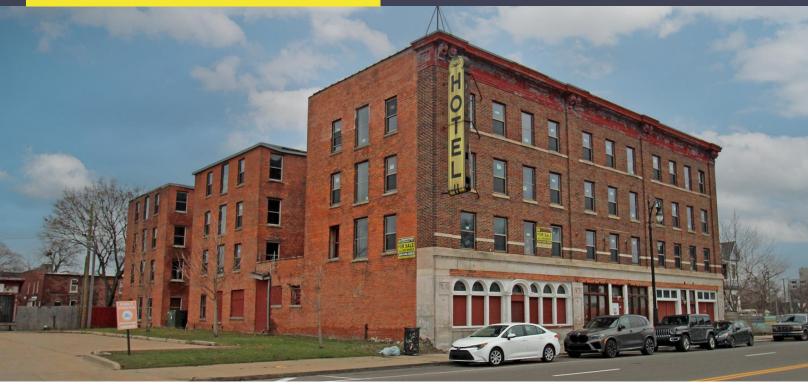

# 2250 14<sup>TH</sup> STREET DETROIT, MICHIGAN

INVESTMENT PROPERTY SALE 45,892 Square Feet Available

#### **FORMER HOTEL**

#### **PROPERTY FEATURES**

- 45,892 square foot building
- Redevelopment Site
- 4-Story Former Hotel
- 93 Rooms
- B-4, General Business Zoning
- Commercial space on the 1st floor
- 3,743 square foot basement area
- Sale Price: \$10,000,000