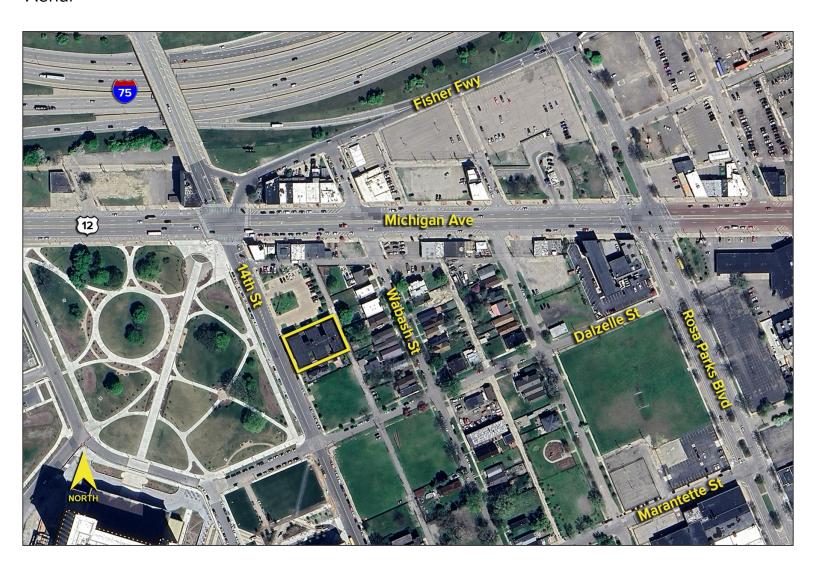

r Hotel
- 93 Rooms
- B-4, General Business Zoning
- Commercial space on the 1st floor
- 3,743 square foot basement area
- Sale Price: \$10,000,000



For more information, please contact:

CHRIS MONSOUR (248) 948 0107 cmonsour@signatureassociates.com SIGNATURE ASSOCIATES

One Towne Square, Suite 1200 Southfield, MI 48076 www.signatureassociates.com

### 2250 14<sup>th</sup> Street – Detroit, Michigan

### Investment Property Sale

45,892 Square Feet AVAILABLE

Site Plan



For more information, please contact:

CHRIS MONSOUR (248) 948 0107 cmonsour@signatureassociates.com SIGNATURE ASSOCIATES
One Towne Square, Suite 1200
Southfield, MI 48076
www.signatureassociates.com

## 2250 14<sup>th</sup> Street – Detroit, Michigan

Investment Property Sale

45,892 Square Feet AVAILABLE

#### Aerial