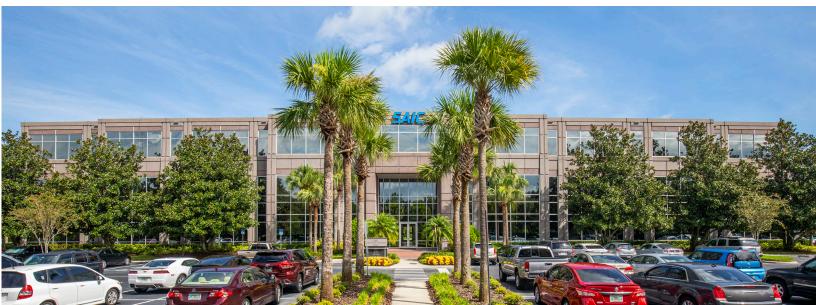

## TWO CLASS A OFFICE BUILDINGS AVAILABLE in Central Florida Research Park

- Two Class A office buildings totaling over 245,000 s.f. located in the Central Florida Research Park
- Close proximity to major thoroughfares, Downtown Orlando, Orlando International Airport and the University of Central Florida
- · New, strong, well capitalized/institutional ownership
- 5.0 parking spaces per 1,000 s.f.
- On-site property management
- Fitness center with shower in both buildings
- High speed fiber available in both buildings
- Providers AT&T, Sprint, TW Telecom & Brighthouse

### RESOURCE SQUARE ONE 13501 INGENUITY DRIVE

- RBA 91,890 s.f.
- Floors 3
- Year built 1999
- Energy Star certified, Well Health-Safety Rated, and 2022 Kingsley Excellence Award for Tenant Satisfaction
- Telcomm AT&T, Sprint & Brighthouse
- Fiber to the building
- On-site management
- On-site fitness center with showers
- Winner of 2020/2021 TOBY Award