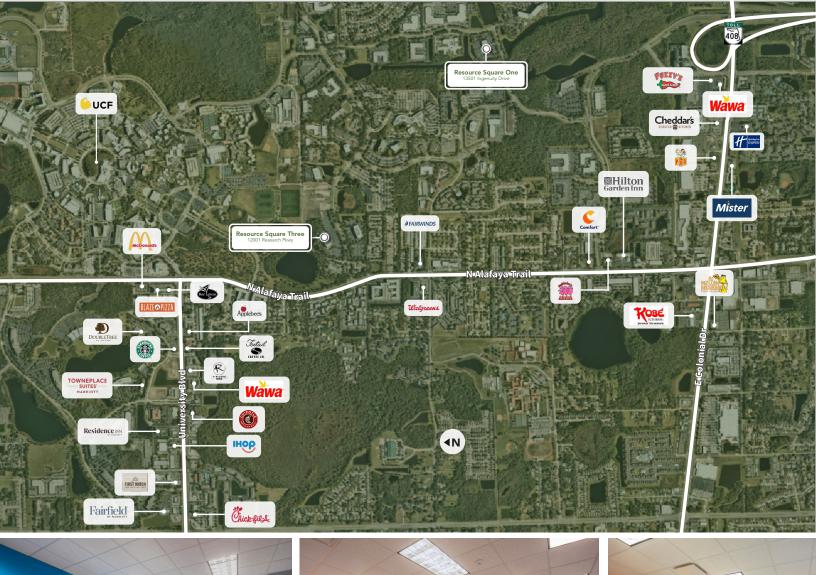

**FOR LEASE** 

**RESOURCE SQUARE ONE** 13501 INGENUITY DRIVE | ORLANDO, FL 32826

**RESOURCE SQUARE THREE** 12001 RESEARCH PARKWAY | ORLANDO, FL 32826

## TWO CLASS A OFFICE BUILDINGS AVAILABLE in Central Florida Research Park

- Two Class A office buildings totaling over 245,000 s.f. located in the Central Florida Research Park
- Close proximity to major thoroughfares, Downtown Orlando, Orlando International Airport and the University of Central Florida
- · New, strong, well capitalized/institutional ownership
- 5.0 parking spaces per 1,000 s.f.
- On-site property management
- Fitness center with shower in both buildings
- High speed fiber available in both buildings
- Providers AT&T, Sprint, TW Telecom & Brighthouse

 RESOURCE SQUARE ONE 13501 INGENUITY DRIVE

Suite 132 Size (SF) 3,483 (Available 5/1/24)

Suite 200 Size (SF) 7,408

Suite 204 Size (SF) 4,509

Suite 212 Size (SF) 4,512

Suite 310 Size (SF) 8,540

Suite 350 Size (SF) 10,840

RESOURCE SQUARE THREE
12001 RESOURCE PARKWAY

Fully Leased