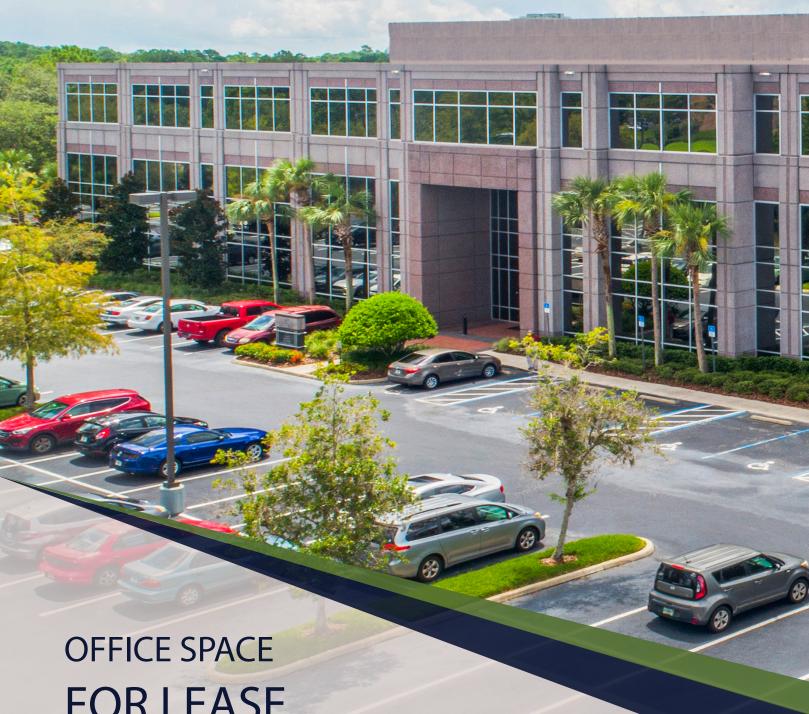

**FOR LEASE** 

**RESOURCE SQUARE ONE** 13501 INGENUITY DRIVE | ORLANDO, FL 32826

**RESOURCE SQUARE THREE** 12001 RESEARCH PARKWAY | ORLANDO, FL 32826

## TWO CLASS A OFFICE BUILDINGS AVAILABLE in Central Florida Research Park

- Two Class A office buildings totaling over 245,000 s.f. located in the Central Florida Research Park
- Close proximity to major thoroughfares, Downtown Orlando, Orlando International Airport and the University of Central Florida
- · New, strong, well capitalized/institutional ownership
- 5.0 parking spaces per 1,000 s.f.
- On-site property management
- Fitness center with shower in both buildings
- High speed fiber available in both buildings
- Providers AT&T, Sprint, TW Telecom & Brighthouse