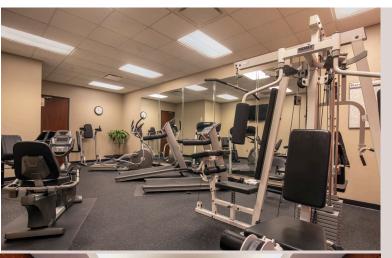

## TWO CLASS A OFFICE BUILDINGS AVAILABLE in Central Florida Research Park

- Two Class A office buildings totaling over 245,000 s.f. located in the Central Florida Research Park
- Close proximity to major thoroughfares, Downtown Orlando, Orlando International Airport and the University of Central Florida
- · New, strong, well capitalized/institutional ownership
- 5.0 parking spaces per 1,000 s.f.
- On-site property management
- Fitness center with shower in both buildings
- High speed fiber available in both buildings
- Providers AT&T, Sprint, TW Telecom & Brighthouse

### RESOURCE SQUARE ONE 13501 INGENUITY DRIVE

- RBA 91,890 s.f.
- Floors 3
- Year built 1999
- Energy Star certified, Well Health-Safety Rated, and 2022 Kingsley Excellence Award for Tenant Satisfaction
- Telcomm AT&T, Sprint & Brighthouse
- Fiber to the building
- On-site management
- On-site fitness center with showers
- Winner of 2020/2021 TOBY Award

#### RESOURCE SQUARE THREE 12001 RESEARCH PARKWAY

- RBA 153,220 s.f.
- Floors 5
- Year built 2003
- Energy Star certified, Well Health-Safety Rated, and 2022 Kingsley Excellence Award for Tenant Satisfaction
- Fiber to the building
- Telcomm AT&T, Sprint, TW Telcom & Brighthouse
- On-site fitness center with showers
- Attractive natural park area behind the building with a pond, gazebo, basketball court and dock to the lake
- Winner of 2020/2021 TOBY Award