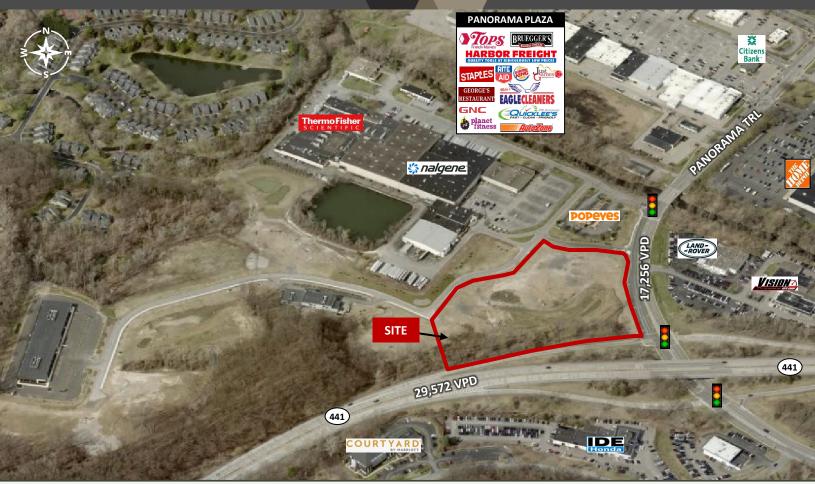

## **PROPERTY HIGHLIGHTS**

- » Excellent development opportunity with signalized access & multiple potential uses
- » Prime corner location at the signalized intersection of Route 441 on-ramp and Panorama Trail
- » Situated in the retail corridor of Penfield next to Panorama Plaza which includes major retailers Tops, Staples, Harbor Freight & more
- » Conveniently located less than 2 miles to Interstate 490 & just over 3 miles from St. John Fisher College with a total enrollment of 2,692
- » Traffic Counts: 17, 256 VPD on Panorama Trail & 29,572 VPD on Route 441

## **SITE PLAN**