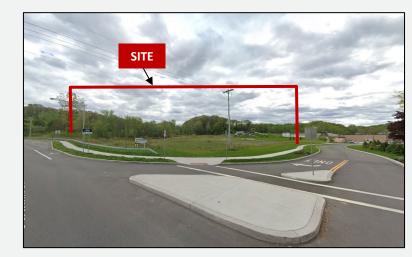

Rochester (Penfield), NY 14625





## **AVAILABLE OPPORTUNITY**

- » Pad sites & multi-tenant building for lease/build to suit
- » Vacant Land-5.35 Acre Site

## **PROPERTY HIGHLIGHTS**

- » Excellent development opportunity with signalized access & multiple potential uses
- » Prime corner location at the signalized intersection of Route 441 on-ramp and Panorama Trail
- » Situated in the retail corridor of Penfield next to Panorama Plaza which includes major retailers Tops, Staples, Harbor Freight & more
- » Conveniently located less than 2 miles to Interstate 490 & just over 3 miles from St. John Fisher College with a total enrollment of 2,692
- » Traffic Counts: 17, 256 VPD on Panorama Trail & 29,572 VPD on Route 441



### FOR MORE INFORMATION, PLEASE CONTACT:



JANELL VANEGAS Licensed Real Estate Broker 585.615.1102 (c) Janell@VentureBrokerageGroup.com

© 2024 Venture Brokerage Group | 157 Rue De Ville | Rochester, NY 14618

#### VENTUREBROKERAGEGROUP.COM

This information supplied herein is from sources we deem reliable. It is provided without any representation, warranty or guarantee, expressed or implied as to its accuracy. You should conduct an independent investigation and verification of all matters deemed to be material, including, but not limited to, statements of income and expenses. Consult your attorney, accountant or other professional advisor.

**NEW RETAIL/OFFICE DEVELOPEMENT** 

## 100 Parker Hill Drive

Rochester (Penfield), NY 14625

## **SITE PHOTOS**







### FOR MORE INFORMATION