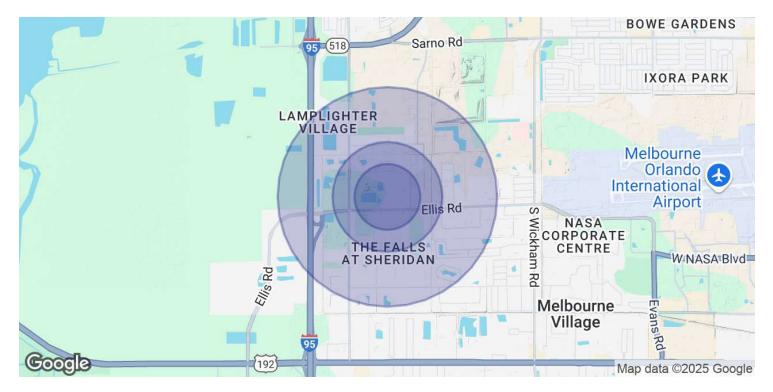

### FOR LEASE

| POPULATION           | 0.3 MILES | 0.5 MILES | 1 MILE |
|----------------------|-----------|-----------|--------|
| Total Population     | 502       | 1,361     | 4,544  |
| Average Age          | 45        | 48        | 51     |
| Average Age (Male)   | 42        | 46        | 48     |
| Average Age (Female) | 47        | 51        | 53     |

| HOUSEHOLDS & INCOME | 0.3 MILES | 0.5 MILES | 1 MILE    |
|---------------------|-----------|-----------|-----------|
| Total Households    | 200       | 563       | 2,037     |
| # of Persons per HH | 2.5       | 2.4       | 2.2       |
| Average HH Income   | \$103,143 | \$98,867  | \$91,287  |
| Average House Value | \$509,466 | \$443,629 | \$339,109 |

Demographics data derived from AlphaMap

Dreyer & Associates 1924 South Patrick Drive Indian Harbour Beach, FL 32937 www.dreyercommercial.com