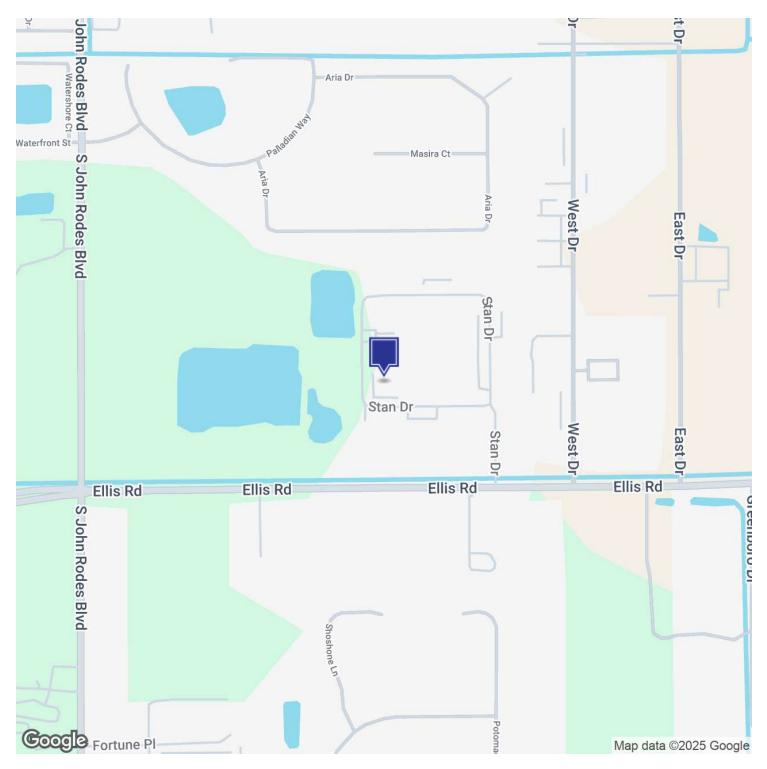

#### Industrial-Manufacturing 14,400+- Sq ft Building-Space Coast Melbourne Florida

**FOR LEASE** 

Dreyer & Associates Real Estate Group - Commercial Division

Melbourne, FL 32904 360 Stan Dr

Contact:

Michael Dreyer, CCIM, ALC 321.773.1480 michael.e.dreyer@gmail.com Dreyer & Associates 1924 South Patrick Drive Indian Harbour Beach, FL 32937 www.dreyercommercial.com

# FOR LEASE

**OFFERING SUMMARY** LOCATION OVERVIEW The property is centrally located on the North Side of Ellis Road in a high teck R & D Industrial area at 360 Stan Lease Price: \$12 per sq. ft. Drive Melbourne Florida. The neighborhood boundaries include Eau Gallie Boulevard on the North, Ellis Road on the South (connecting to the new Ellis Road/I-95 interchange to the West) and Wickham Road to the East. Included within the neighborhood boundaries are the Cities of Melbourne and West Melbourne as well as unincorporated areas of Brevard County; all providing excellent access to the property. The John Rodes Boulevard, Ellis Road and Stan Drive corridors have historically attracted high quality **Building Size:** 14,400 SF office/engineering types of uses. The nearby Harris plant is an asset to the general neighborhood as it represents the largest non-governmental employer in Brevard County **PROPERTY OVERVIEW** Year Built: 1987 Multi Tenant 14,400 +- sq ft warehouse- manufacturing enamel steel metal frame building with enamel metal steel trust roof. The building was built in 1987 and sits on one acre with 24 parking spaces and two access driveways. New roof replaced in 2023. The building is divided into six 2,400 sg ft bays (40x60. See attached floor plan layout. Each unit has one Zoning M-1 Industrial, City bathroom with one 10X10 ground level bay doors and an office space with AC. Note- Unit F current does not have an office. All other office spaces are approximately 250 - 500 sq ft depending on the unit. of Melbourne Ceiling Heights: 12' to the eve Power: 480 V 3 Phase Parking: Currently each tenant is allotted 4 spaces per unit. Property Video: https://tinyurl.com/bdd2k8xe Note: Two units B and E which are 2,400 sq ft each are on a month on month basis. **Utilities:** City of Melbourne Note: Building is for lease. Lease space being offered at \$12 per sq ft. Owner currently pays the following: Water and Septic Water for all tenants ( One Water Meter for entire building), landscaping, property taxes building insurance. Note: All Brokers/agents/realtors must be compensated by their respective client