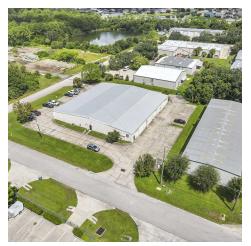

#### Industrial-Manufacturing 14,400+- Sq ft Building-Space Coast Melbourne Florida

**FOR LEASE** 

Dreyer & Associates Real Estate Group - Commercial Division

Melbourne, FL 32904 360 Stan Dr

Contact:

Michael Dreyer, CCIM, ALC 321.773.1480 michael.e.dreyer@gmail.com Dreyer & Associates 1924 South Patrick Drive Indian Harbour Beach, FL 32937 www.dreyercommercial.com

# FOR LEASE

**OFFERING SUMMARY** LOCATION OVERVIEW The property is centrally located on the North Side of Ellis Road in a high teck R & D Industrial area at 360 Stan Lease Price: \$12 per sq. ft. Drive Melbourne Florida. The neighborhood boundaries include Eau Gallie Boulevard on the North, Ellis Road on the South (connecting to the new Ellis Road/I-95 interchange to the West) and Wickham Road to the East. Included within the neighborhood boundaries are the Cities of Melbourne and West Melbourne as well as unincorporated areas of Brevard County; all providing excellent access to the property. The John Rodes Boulevard, Ellis Road and Stan Drive corridors have historically attracted high quality **Building Size:** 14,400 SF office/engineering types of uses. The nearby Harris plant is an asset to the general neighborhood as it represents the largest non-governmental employer in Brevard County **PROPERTY OVERVIEW** Year Built: 1987 Multi Tenant 14,400 +- sq ft warehouse- manufacturing enamel steel metal frame building with enamel metal steel trust roof. The building was built in 1987 and sits on one acre with 24 parking spaces and two access driveways. New roof replaced in 2023. The building is divided into six 2,400 sg ft bays (40x60. See attached floor plan layout. Each unit has one Zoning M-1 Industrial, City bathroom with one 10X10 ground level bay doors and an office space with AC. Note- Unit F current does not have an office. All other office spaces are approximately 250 - 500 sq ft depending on the unit. of Melbourne Ceiling Heights: 12' to the eve Power: 480 V 3 Phase Parking: Currently each tenant is allotted 4 spaces per unit. Property Video: https://tinyurl.com/bdd2k8xe Note: Two units B and E which are 2,400 sq ft each are on a month on month basis. **Utilities:** City of Melbourne Note: Building is for lease. Lease space being offered at \$12 per sq ft. Owner currently pays the following: Water and Septic Water for all tenants ( One Water Meter for entire building), landscaping, property taxes building insurance. Note: All Brokers/agents/realtors must be compensated by their respective client