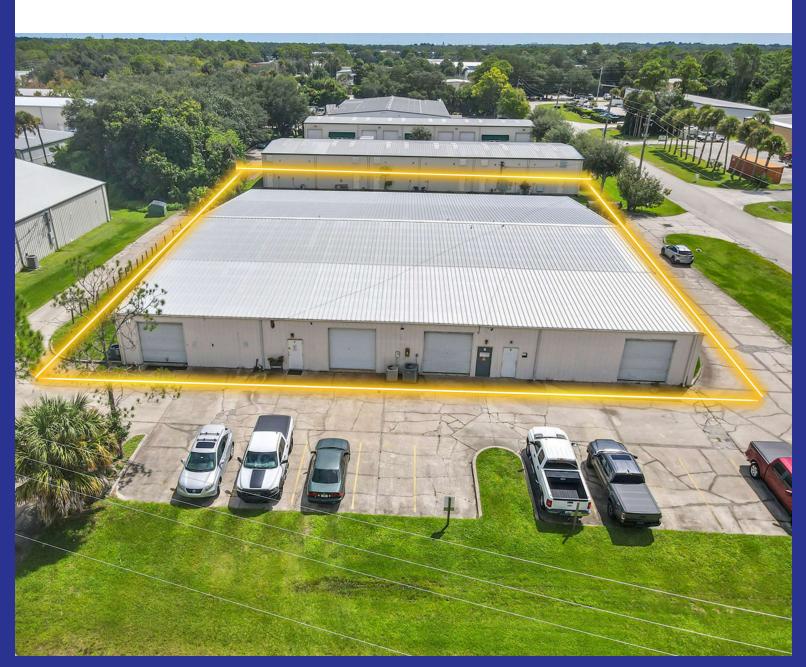

#### Industrial-Manufacturing 14,400+- Sq ft Building-Space Coast Melbourne Florida

**FOR LEASE** 

Dreyer & Associates Real Estate Group - Commercial Division

Melbourne, FL 32904 360 Stan Dr

Contact:

Michael Dreyer, CCIM, ALC 321.773.1480 michael.e.dreyer@gmail.com Dreyer & Associates 1924 South Patrick Drive Indian Harbour Beach, FL 32937 www.dreyercommercial.com

# FOR LEASE

**OFFERING SUMMARY** LOCATION OVERVIEW The property is centrally located on the North Side of Ellis Road in a high teck R & D Industrial area at 360 Stan Lease Price: \$12 per sq. ft. Drive Melbourne Florida. The neighborhood boundaries include Eau Gallie Boulevard on the North, Ellis Road on the South (connecting to the new Ellis Road/I-95 interchange to the West) and Wickham Road to the East. Included within the neighborhood boundaries are the Cities of Melbourne and West Melbourne as well as unincorporated areas of Brevard County; all providing excellent access to the property. The John Rodes Boulevard, Ellis Road and Stan Drive corridors have historically attracted high quality **Building Size:** 14,400 SF office/engineering types of uses. The nearby Harris plant is an asset to the general neighborhood as it represents the largest non-governmental employer in Brevard County **PROPERTY OVERVIEW** Year Built: 1987 Multi Tenant 14,400 +- sq ft warehouse- manufacturing enamel steel metal frame building with enamel metal steel trust roof. The building was built in 1987 and sits on one acre with 24 parking spaces and two access driveways. New roof replaced in 2023. The building is divided into six 2,400 sg ft bays (40x60. See attached floor plan layout. Each unit has one Zoning M-1 Industrial, City bathroom with one 10X10 ground level bay doors and an office space with AC. Note- Unit F current does not have an office. All other office spaces are approximately 250 - 500 sq ft depending on the unit. of Melbourne Ceiling Heights: 12' to the eve Power: 480 V 3 Phase Parking: Currently each tenant is allotted 4 spaces per unit. Property Video: https://tinyurl.com/bdd2k8xe Note: Two units B and E which are 2,400 sq ft each are on a month on month basis. **Utilities:** City of Melbourne Note: Building is for lease. Lease space being offered at \$12 per sq ft. Owner currently pays the following: Water and Septic Water for all tenants ( One Water Meter for entire building), landscaping, property taxes building insurance. Note: All Brokers/agents/realtors must be compensated by their respective client