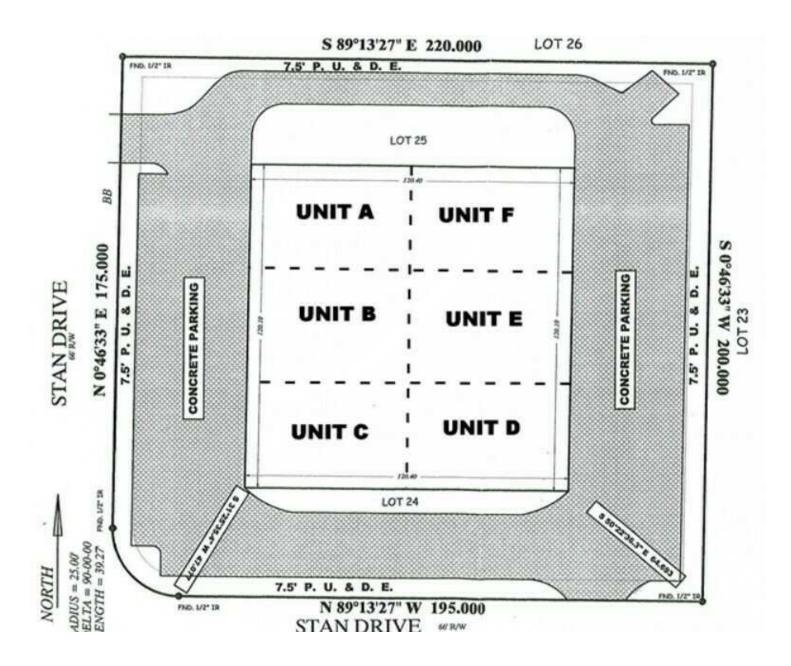

# FOR LEASE

**OFFERING SUMMARY** LOCATION OVERVIEW The property is centrally located on the North Side of Ellis Road in a high teck R & D Industrial area at 360 Stan Lease Price: \$12 per sq. ft. Drive Melbourne Florida. The neighborhood boundaries include Eau Gallie Boulevard on the North, Ellis Road on the South (connecting to the new Ellis Road/I-95 interchange to the West) and Wickham Road to the East. Included within the neighborhood boundaries are the Cities of Melbourne and West Melbourne as well as unincorporated areas of Brevard County; all providing excellent access to the property. The John Rodes Boulevard, Ellis Road and Stan Drive corridors have historically attracted high quality **Building Size:** 14,400 SF office/engineering types of uses. The nearby Harris plant is an asset to the general neighborhood as it represents the largest non-governmental employer in Brevard County **PROPERTY OVERVIEW** Year Built: 1987 Multi Tenant 14,400 +- sq ft warehouse- manufacturing enamel steel metal frame building with enamel metal steel trust roof. The building was built in 1987 and sits on one acre with 24 parking spaces and two access driveways. New roof replaced in 2023. The building is divided into six 2,400 sg ft bays (40x60. See attached floor plan layout. Each unit has one Zoning M-1 Industrial, City bathroom with one 10X10 ground level bay doors and an office space with AC. Note- Unit F current does not have an office. All other office spaces are approximately 250 - 500 sq ft depending on the unit. of Melbourne Ceiling Heights: 12' to the eve Power: 480 V 3 Phase Parking: Currently each tenant is allotted 4 spaces per unit. Property Video: https://tinyurl.com/bdd2k8xe Note: Two units B and E which are 2,400 sq ft each are on a month on month basis. **Utilities:** City of Melbourne Note: Building is for lease. Lease space being offered at \$12 per sq ft. Owner currently pays the following: Water and Septic Water for all tenants ( One Water Meter for entire building), landscaping, property taxes building insurance. Note: All Brokers/agents/realtors must be compensated by their respective client