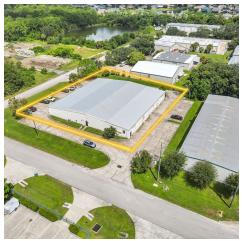

#### Industrial-Manufacturing 14,400+- Sq ft Building-Space Coast Melbourne Florida

**FOR LEASE** 

Dreyer & Associates Real Estate Group - Commercial Division

Melbourne, FL 32904 360 Stan Dr

Contact:

Michael Dreyer, CCIM, ALC 321.773.1480 michael.e.dreyer@gmail.com Dreyer & Associates 1924 South Patrick Drive Indian Harbour Beach, FL 32937 www.dreyercommercial.com

# FOR LEASE

**OFFERING SUMMARY** LOCATION OVERVIEW The property is centrally located on the North Side of Ellis Road in a high teck R & D Industrial area at 360 Stan Lease Price: \$12 per sq. ft. Drive Melbourne Florida. The neighborhood boundaries include Eau Gallie Boulevard on the North, Ellis Road on the South (connecting to the new Ellis Road/I-95 interchange to the West) and Wickham Road to the East. Included within the neighborhood boundaries are the Cities of Melbourne and West Melbourne as well as unincorporated areas of Brevard County; all providing excellent access to the property. The John Rodes Boulevard, Ellis Road and Stan Drive corridors have historically attracted high quality **Building Size:** 14,400 SF office/engineering types of uses. The nearby Harris plant is an asset to the general neighborhood as it represents the largest non-governmental employer in Brevard County **PROPERTY OVERVIEW** Year Built: 1987 Multi Tenant 14,400 +- sq ft warehouse- manufacturing enamel steel metal frame building with enamel metal steel trust roof. The building was built in 1987 and sits on one acre with 24 parking spaces and two access driveways. New roof replaced in 2023. The building is divided into six 2,400 sg ft bays (40x60. See attached floor plan layout. Each unit has one Zoning M-1 Industrial, City bathroom with one 10X10 ground level bay doors and an office space with AC. Note- Unit F current does not have an office. All other office spaces are approximately 250 - 500 sq ft depending on the unit. of Melbourne Ceiling Heights: 12' to the eve Power: 480 V 3 Phase Parking: Currently each tenant is allotted 4 spaces per unit. Property Video: https://tinyurl.com/bdd2k8xe Note: Two units B and E which are 2,400 sq ft each are on a month on month basis. **Utilities:** City of Melbourne Note: Building is for lease. Lease space being offered at \$12 per sq ft. Owner currently pays the following: Water and Septic Water for all tenants ( One Water Meter for entire building), landscaping, property taxes building insurance. Note: All Brokers/agents/realtors must be compensated by their respective client