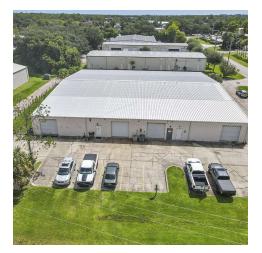

#### Industrial-Manufacturing 14,400+- Sq ft Building-Space Coast Melbourne Florida

**FOR LEASE** 

Dreyer & Associates Real Estate Group - Commercial Division

Melbourne, FL 32904 360 Stan Dr

Contact:

Michael Dreyer, CCIM, ALC 321.773.1480 michael.e.dreyer@gmail.com Dreyer & Associates 1924 South Patrick Drive Indian Harbour Beach, FL 32937 www.dreyercommercial.com

# FOR LEASE

**OFFERING SUMMARY** LOCATION OVERVIEW The property is centrally located on the North Side of Ellis Road in a high teck R & D Industrial area at 360 Stan Lease Price: \$12 per sq. ft. Drive Melbourne Florida. The neighborhood boundaries include Eau Gallie Boulevard on the North, Ellis Road on the South (connecting to the new Ellis Road/I-95 interchange to the West) and Wickham Road to the East. Included within the neighborhood boundaries are the Cities of Melbourne and West Melbourne as well as unincorporated areas of Brevard County; all providing excellent access to the property. The John Rodes Boulevard, Ellis Road and Stan Drive corridors have historically attracted high quality **Building Size:** 14,400 SF office/engineering types of uses. The nearby Harris plant is an asset to the general neighborhood as it represents the largest non-governmental employer in Brevard County **PROPERTY OVERVIEW** Year Built: 1987 Multi Tenant 14,400 +- sq ft warehouse- manufacturing enamel steel metal frame building with enamel metal steel trust roof. The building was built in 1987 and sits on one acre with 24 parking spaces and two access driveways. New roof replaced in 2023. The building is divided into six 2,400 sg ft bays (40x60. See attached floor plan layout. Each unit has one Zoning M-1 Industrial, City bathroom with one 10X10 ground level bay doors and an office space with AC. Note- Unit F current does not have an office. All other office spaces are approximately 250 - 500 sq ft depending on the unit. of Melbourne Ceiling Heights: 12' to the eve Power: 480 V 3 Phase Parking: Currently each tenant is allotted 4 spaces per unit. Property Video: https://tinyurl.com/bdd2k8xe Note: Two units B and E which are 2,400 sq ft each are on a month on month basis. **Utilities:** City of Melbourne Note: Building is for lease. Lease space being offered at \$12 per sq ft. Owner currently pays the following: Water and Septic Water for all tenants ( One Water Meter for entire building), landscaping, property taxes building insurance. Note: All Brokers/agents/realtors must be compensated by their respective client