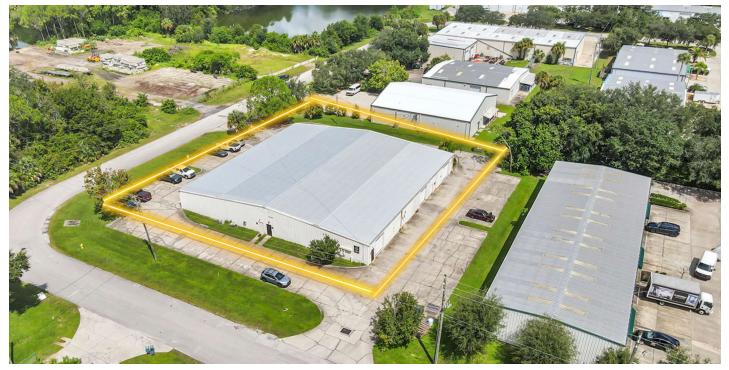

# FOR LEASE

**OFFERING SUMMARY** LOCATION OVERVIEW The property is centrally located on the North Side of Ellis Road in a high teck R & D Industrial area at 360 Stan Lease Price: \$12 per sq. ft. Drive Melbourne Florida. The neighborhood boundaries include Eau Gallie Boulevard on the North, Ellis Road on the South (connecting to the new Ellis Road/I-95 interchange to the West) and Wickham Road to the East. Included within the neighborhood boundaries are the Cities of Melbourne and West Melbourne as well as unincorporated areas of Brevard County; all providing excellent access to the property. The John Rodes Boulevard, Ellis Road and Stan Drive corridors have historically attracted high quality **Building Size:** 14,400 SF office/engineering types of uses. The nearby Harris plant is an asset to the general neighborhood as it represents the largest non-governmental employer in Brevard County **PROPERTY OVERVIEW** Year Built: 1987 Multi Tenant 14,400 +- sq ft warehouse- manufacturing enamel steel metal frame building with enamel metal steel trust roof. The building was built in 1987 and sits on one acre with 24 parking spaces and two access driveways. New roof replaced in 2023. The building is divided into six 2,400 sg ft bays (40x60. See attached floor plan layout. Each unit has one Zoning M-1 Industrial, City bathroom with one 10X10 ground level bay doors and an office space with AC. Note- Unit F current does not have an office. All other office spaces are approximately 250 - 500 sq ft depending on the unit. of Melbourne Ceiling Heights: 12' to the eve Power: 480 V 3 Phase Parking: Currently each tenant is allotted 4 spaces per unit. Property Video: https://tinyurl.com/bdd2k8xe Note: Two units B and E which are 2,400 sq ft each are on a month on month basis. **Utilities:** City of Melbourne Note: Building is for lease. Lease space being offered at \$12 per sq ft. Owner currently pays the following: Water and Septic Water for all tenants ( One Water Meter for entire building), landscaping, property taxes building insurance. Note: All Brokers/agents/realtors must be compensated by their respective client