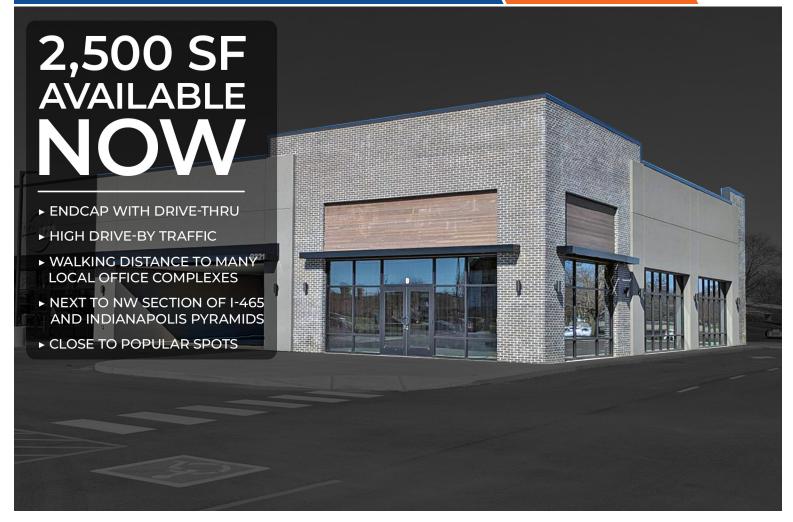

#### PROPERTY HIGHLIGHTS

- ► Remaining 2,500 sf endcap suite with drive-thru within newly built retail center in College Park
- High visibility location at intersection of Depauw Blvd and Michigan Road
- Over 50,000 vehicles per day travel in front of this property along Michigan Road with access to and from I-465
- Nearby retailers include Costco, Target, Lowe's, Trader Joe's, Walmart and over 50 restaurants

### College Park Crossing 3850 Depauw Blvd., Indianapolis, IN 46268