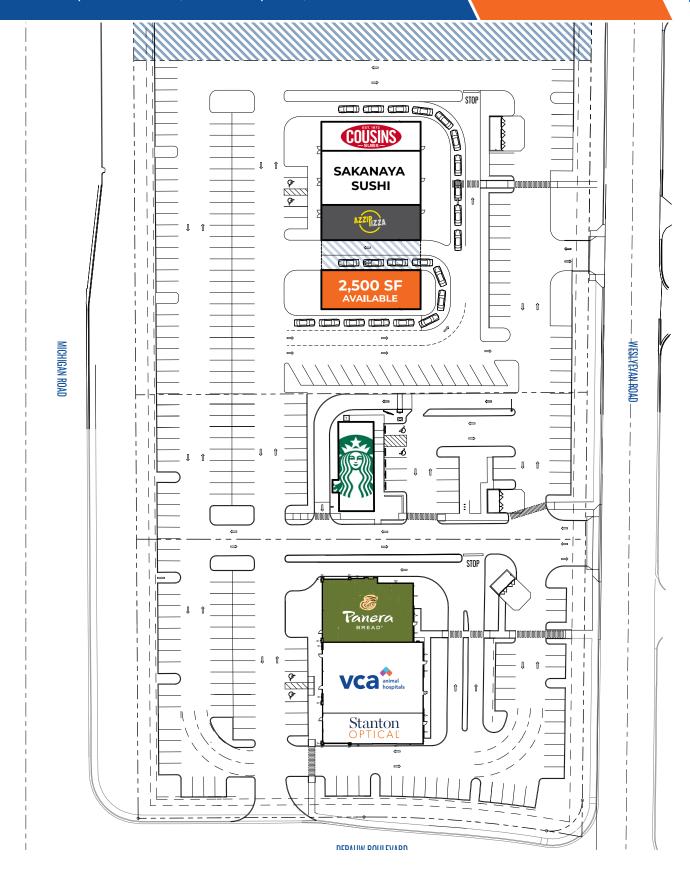

### College Park Crossing 3850 Depauw Blvd., Indianapolis, IN 46268

BUILDING 3: Cousin's Subs, Sakanaya Sushi, Azzip Pizza | 2,500 sq ft endcap w/ drive-thru available

**BUILDING 2: Starbucks** 

BUILDING 1: Panera, VCA Animal Hospitals, Stanton Optical