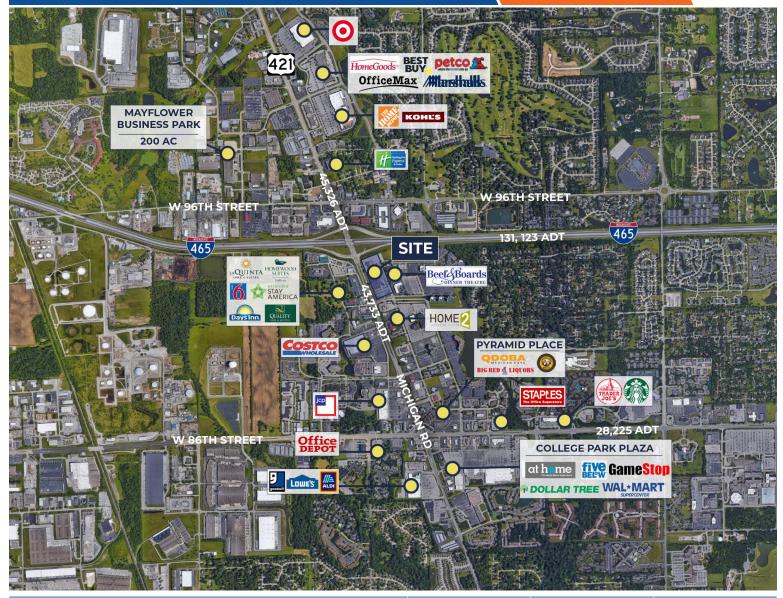

#### PROPERTY HIGHLIGHTS

- ► Remaining 2,500 sf endcap suite with drive-thru within newly built retail center in College Park
- High visibility location at intersection of Depauw Blvd and Michigan Road
- Over 50,000 vehicles per day travel in front of this property along Michigan Road with access to and from I-465
- Nearby retailers include Costco, Target, Lowe's, Trader Joe's, Walmart and over 50 restaurants

### College Park Crossing 3850 Depauw Blvd., Indianapolis, IN 46268