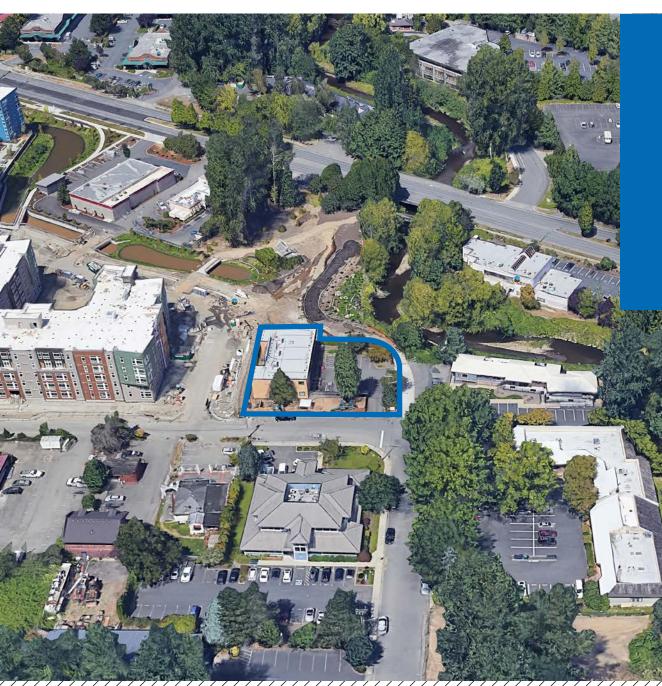

## The Offering

Newmark is pleased to present the property located at 1005 5th Avenue NW in Issaquah for purchase. The property is comprised of a 6,845 SF building currently built-out as a montessori school on a 0.35 acre lot. Asking rate is \$5 million.

### **Building Details**

- Recently updated outdoor play area
- Move-in ready montessori school with supplies available
  - Central Issaquah location
- Licensed for 91 students
- Built in 1978; Remodeled in 2000
- New siding: 2023
  - New roof: 2015