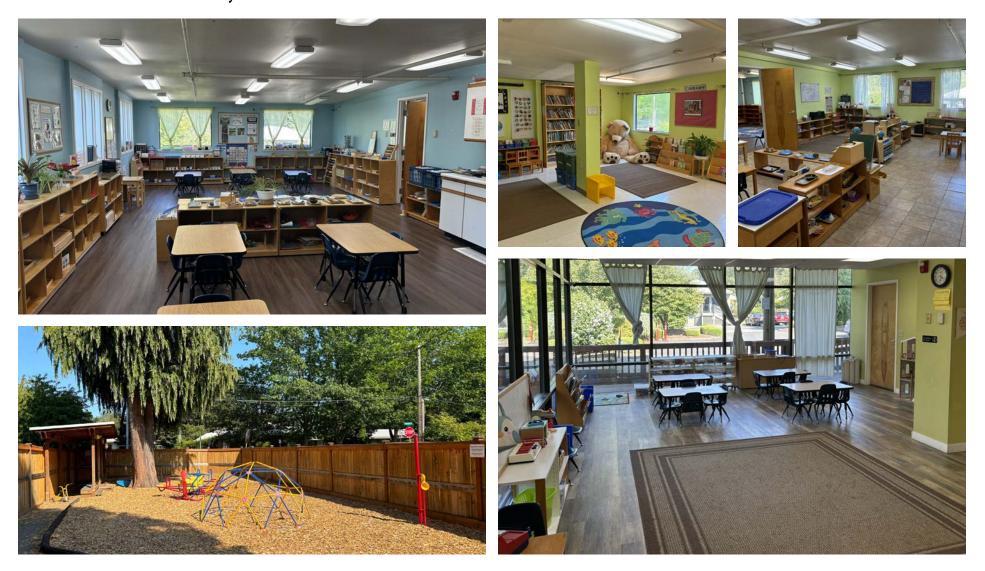

is pleased to present the property located at 1005 5th Avenue NW in Issaquah for purchase. The property is comprised of a 6,845 SF building currently built-out as a montessori school on a 0.35 acre lot. Asking rate is \$5 million.

E

### **Building Details**

- Recently updated outdoor play area
- Move-in ready montessori school with supplies available
  - Central Issaquah location
- Licensed for 91 students
- Built in 1978; Remodeled in 2000
- New siding: 2023
  - New roof: 2015







#### LOWER LEVEL



#### **UPPER LEVEL**



#### **1ST FLOOR**

- Main entry
- 3 Offices
- 2 Classrooms with private bathrooms
- Common area restroom
- Laundry Room, Pantry and Kitchen

#### **2ND FLOOR**

- 4 Classrooms (3 with private bathrooms)
- Common area restrooms

### Interior & Play Area Photos



#### 1005 - 5TH AVENUE NW, ISSAQUAH, WA 98027



# 1005 - 5th Avenue NW Issaquah, WA 98027

*For more information contact:* 

Alex Wheatley Director t 425-941-3003 alex.wheatley@nmrk.com

The distributor of this communication is performing acts for which a real estate license is required. The information contained herein has been obtained from sources deemed reliable but has not been verified and no guarantee, warranty or representation, either express or implied, is made with respect to such information. Terms of sale or lease and availability are subject to change or withdrawal without notice. 18-1023

### NEWMARK