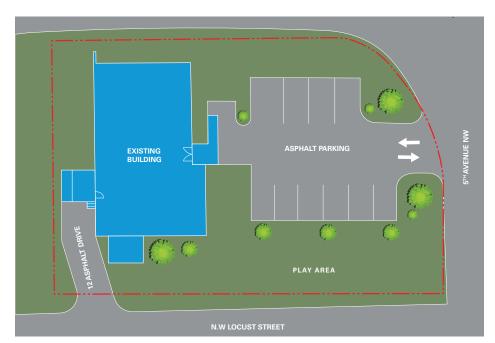

### **Building Details**

- Recently updated outdoor play area
- Move-in ready montessori school with supplies available
  - Central Issaquah location
- Licensed for 91 students
- Built in 1978; Remodeled in 2000
- New siding: 2023
  - New roof: 2015

#### **1ST FLOOR**

- Main entry
- 3 Offices
- 2 Classrooms with private bathrooms
- Common area restroom
- Laundry Room, Pantry and Kitchen

#### **2ND FLOOR**

- 4 Classrooms (3 with private bathrooms)
- Common area restrooms