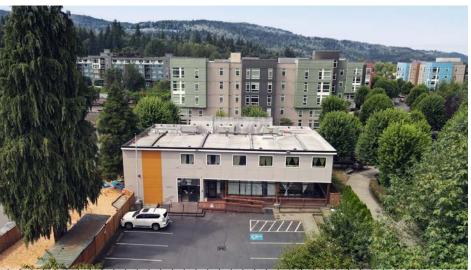

# 1005 - 5th Avenue NW, Issaquah, WA 98027

Ī.

#### 6,845 SF BUILDING FOR SALE Owner/User or Investment Opportunity

NEWMARK

Alex Wheatley Director | t 425-941-3003 | alex.wheatley@nmrk.com

Ŵ



## The Offering

Newmark is pleased to present the property located at 1005 5th Avenue NW in Issaquah for purchase. The property is comprised of a 6,845 SF building currently built-out as a montessori school on a 0.35 acre lot. Asking rate is \$5 million.

E

### **Building Details**

- Recently updated outdoor play area
- Move-in ready montessori school with supplies available
  - Central Issaquah location
- Licensed for 91 students
- Built in 1978; Remodeled in 2000
- New siding: 2023
  - New roof: 2015







#### LOWER LEVEL



#### **UPPER LEVEL**



#### **1ST FLOOR**

- Main entry
- 3 Offices
- 2 Classrooms with private bathrooms
- Common area restroom
- Laundry Room, Pantry and Kitchen

#### **2ND FLOOR**

- 4 Classrooms (3 with private bathrooms)
- Common area restrooms

### Interior & Play Area Photos



#### 1005 - 5TH AVENUE NW, ISSAQUAH, WA 98027



# 1005 - 5th Avenue NW Issaquah, WA 98027

*For more information contact:* 

Alex Wheatley Director t 425-941-3003 alex.wheatley@nmrk.com

The distributor of this communication is performing acts for which a real estate license is required. The information contained herein has been obtained from sources deemed reliable but has not been verified and no guarantee, warranty or representation, either express or implied, is made with respec