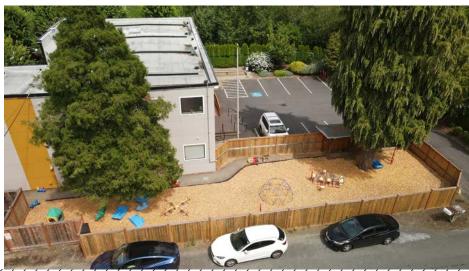

### **Building Details**

- Recently updated outdoor play area
- Move-in ready montessori school with supplies available
  - Central Issaquah location
- Licensed for 91 students
- Built in 1978; Remodeled in 2000
- New siding: 2023
  - New roof: 2015

### Interior & Play Area Photos

#### 1005 - 5TH AVENUE NW, ISSAQUAH, WA 98027