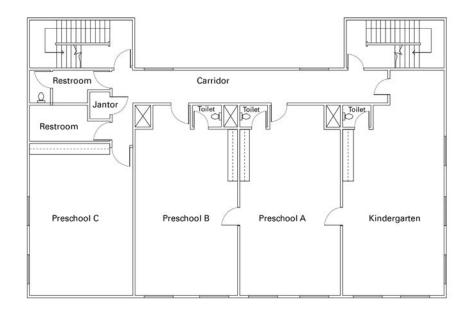

#### **2ND FLOOR**

- 4 Classrooms (3 with private bathrooms)
- Common area restrooms