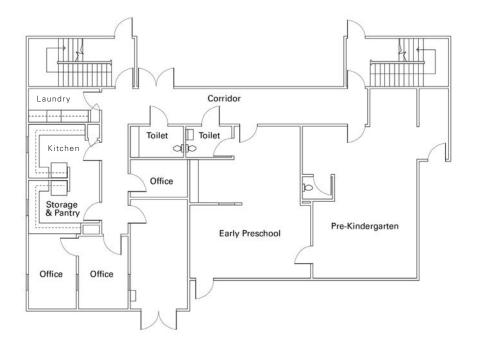

#### **1ST FLOOR**

- Main entry
- 3 Offices
- 2 Classrooms with private bathrooms
- Common area restroom
- Laundry Room, Pantry and Kitchen