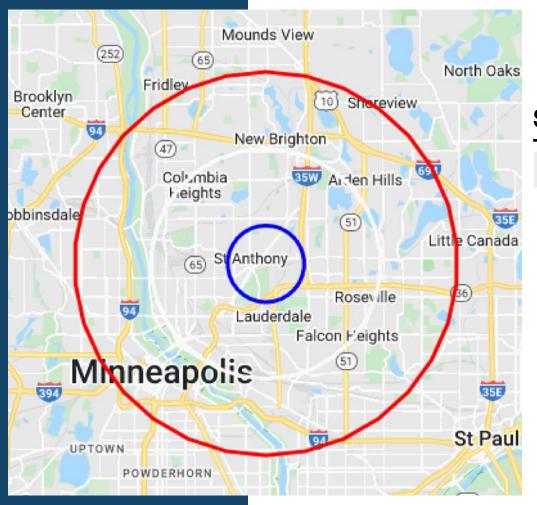

## **Statistical Breakdown by Distance**

|                         | 1-Mile   | 3-Miles  | 5-Miles     |
|-------------------------|----------|----------|-------------|
| Total Population        | 2,362    | 49,971   | 168,404     |
| Total Employed          | 1,231    | 27,713   | 88,971      |
| # of Households         | 3,203    | 29,122   | 84,558      |
| Median Household Income | \$75,061 | \$68,482 | \$63,626.93 |