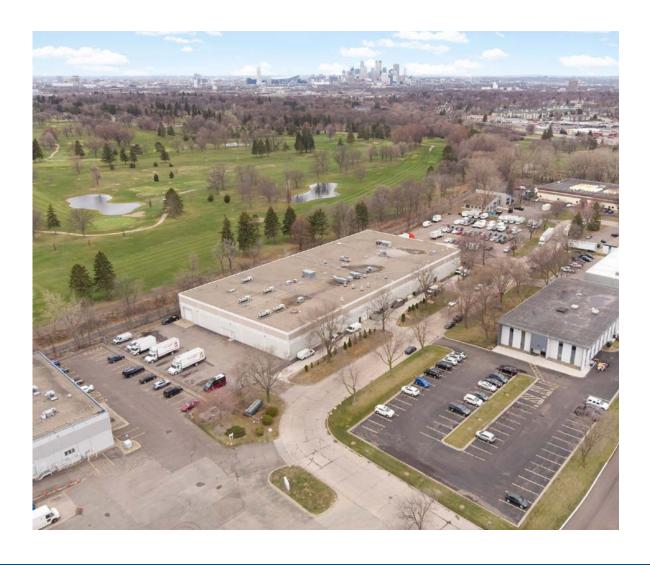

## FOR LEASE

2855 ANTHONY LANE SOUTH ST ANTHONY, MN

#### **ABOUT ANTHONY PLACE**

Anthony Place is conveniently located in St Anthony Village with easy access to Highways 88, 35W, and 36. This class B building has over 35,000sqft and is locally owned and managed with staff onsite which translates into great service for the building's tenants. Over the past two years, the building has gone through a transformation as the common areas of the building have been updated to enhance the tenant's experience. Tenants and their clients can get to either downtown Minneapolis or St Paul in just a few minutes. Plenty of parking exists for both tenants and their clients. Additionally tenants have access to a recently remodeled conference room and break room at no charge. Additional storage space to rent may also be available.