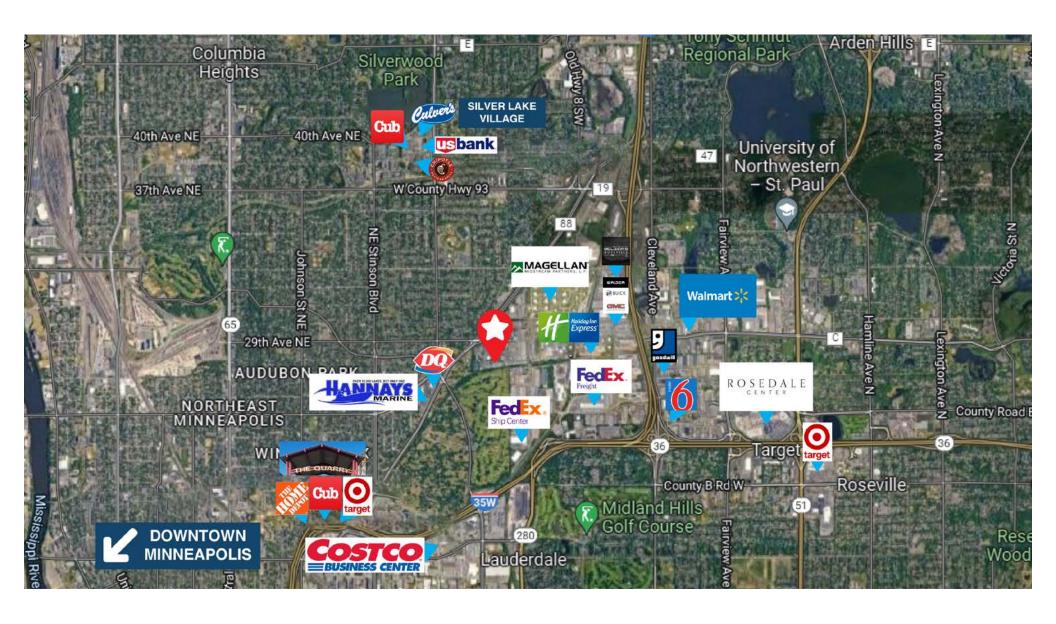

#### **ABOUT ANTHONY PLACE**

Anthony Place is conveniently located in St Anthony Village with easy access to Highways 88, 35W, and 36. This class B building has over 35,000sqft and is locally owned and managed with staff onsite which translates into great service for the building's tenants. Over the past two years, the building has gone through a transformation as the common areas of the building have been updated to enhance the tenant's experience. Tenants and their clients can get to either downtown Minneapolis or St Paul in just a few minutes. Plenty of parking exists for both tenants and their clients. Additionally tenants have access to a recently remodeled conference room and break room at no charge. Additional storage space to rent may also be available.