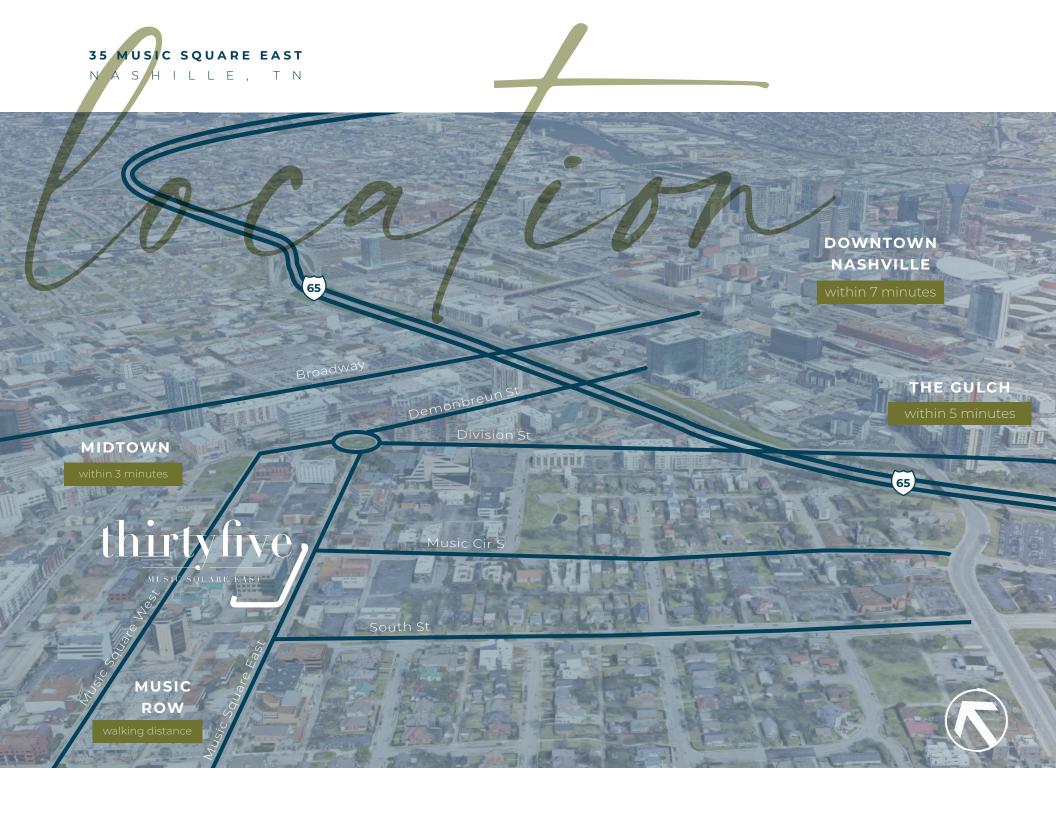

### **PROPERTY HIGHLIGHTS**

Class A building built in 2016

Lobby renovations 2024

Reserved structured parking

VIP parking available

24 hour onsite security

Located in the heart of Nashville's music/entertainment industry

Walkable to numerous dining amenities