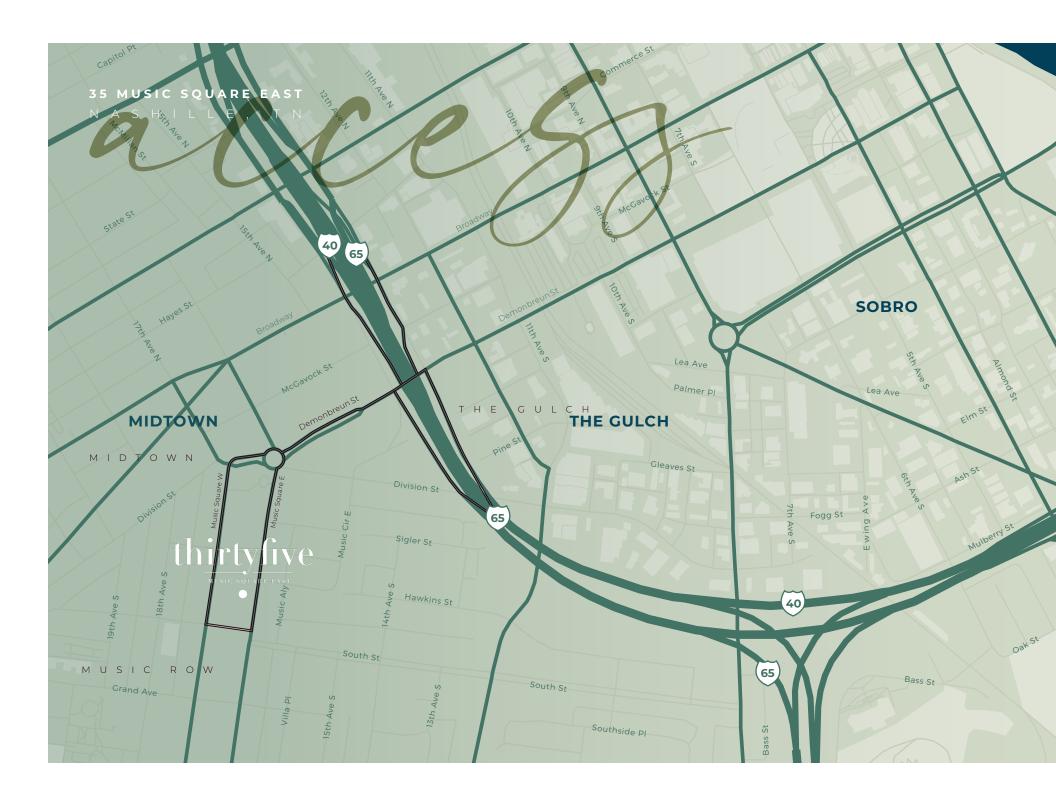

### **PROPERTY HIGHLIGHTS**

Class A building built in 2016

Lobby renovations 2024

Reserved structured parking

VIP parking available

24 hour onsite security

Located in the heart of Nashville's music/entertainment industry

Walkable to numerous dining amenities