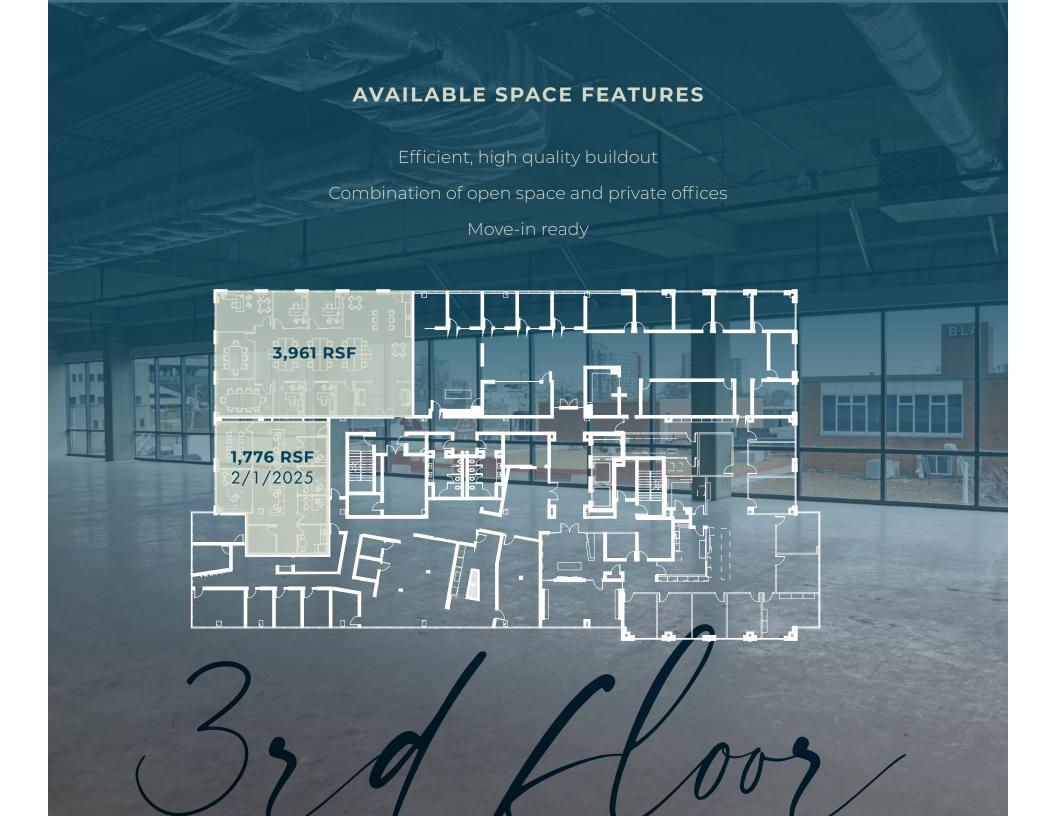

# **3,961 SF AVAILABLE NOW**

Efficient, high quality buildout

Combination of open space and private offices

Move-in ready

# 1,776 SF AVAILABLE 2/1/25

Efficient, high quality buildout
Combination of open space and private offices
Move-in ready