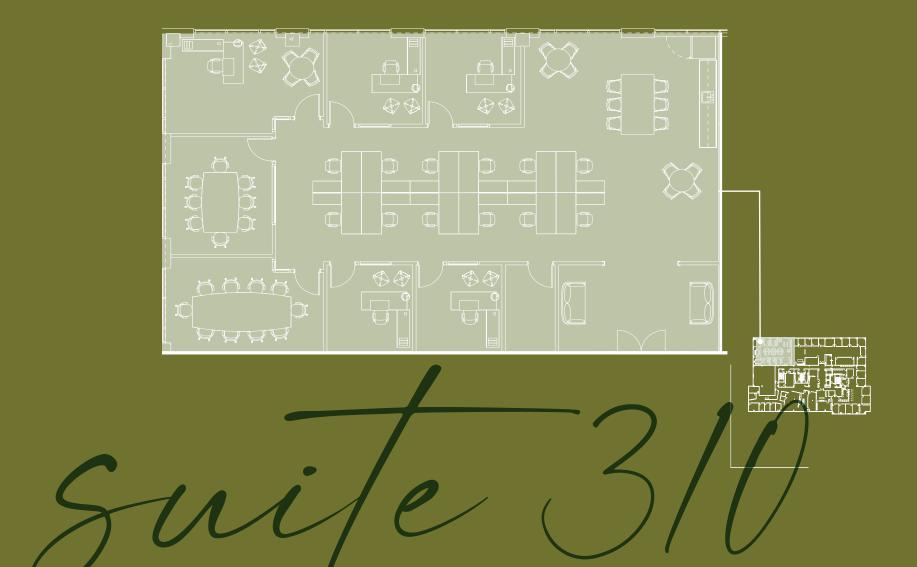

# 1,776 SF AVAILABLE 2/1/25

Efficient, high quality buildout
Combination of open space and private offices
Move-in ready