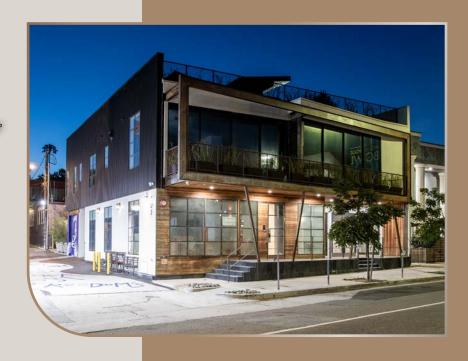

### WESTMAC Commercial Brokerage Company

1515 S Sepulveda Boulevard | Los Angeles, CA 90025 Tel: 310-478-7700 | Fax: 310-479-3989 | www.westmac.com | DRE#: 01096973



# PROPERTY DESCRIPTION



# RESTAURANT

ONE [north-side]

Approximately 1,500 square feet

Ready for tenant improvements with hood, walk-in, plumbing, restrooms, and counter installed.

# RESTAURANT

TWO [south-side]

Approximately 3,800 square feet

A unique space for the discerning restaurateur with retail frontage, a front and back patio, basement level area for food prep, restrooms or wine storage.

# RENTAL RATE

Restaurant 1: \$6.50/SF/Mo. NNN Restaurant 2: \$6.00/SF/Mo. NNN (*Triple net charges* = ±\$0.90/SF/Mo.)

# ZONING

LAC2

# **A**VAILABILITY

Immediate













RESTAURANT

ONE [north-side]

Approximately 1,500 square feet

SHARED
SPACE -

RESTAURANT
TWO [south-side]

Approximately 3,800 square feet



# FLOOR PLAN





©2024 WESTMAC Commercial Brokerage Company. All Rights Reserved. WESTMAC Comm