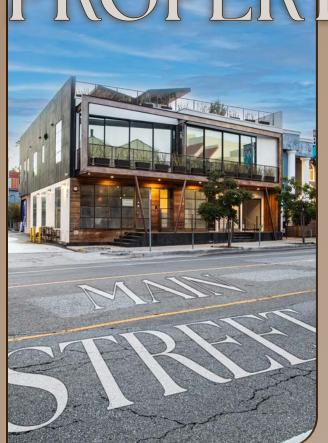

### WESTMAC Commercial Brokerage Company

1515 S Sepulveda Boulevard | Los Angeles, CA 90025 Tel: 310-478-7700 | Fax: 310-479-3989 | www.westmac.com | DRE#: 01096973



# PROPERTY DESCRIPTION



# RESTAURANT

ONE [north-side]

Approximately 1,500 square feet

Ready for tenant improvements with hood, walk-in, plumbing, restrooms, and counter installed.

# RESTAURANT

TWO [south-side]

Approximately 3,800 square feet

A unique space for the discerning restaurateur with retail frontage, a front and back patio, basement level area for food prep, restrooms or wine storage.

# RENTAL RATE

Restaurant 1: \$6.50/SF/Mo. NNN Restaurant 2: \$6.00/SF/Mo. NNN (*Triple net charges* = ±\$0.90/SF/Mo.)

# ZONING

LAC2

# **A**VAILABILITY

Immediate













RESTAURANT

ONE [north-side]

Approximately 1,500 square feet

SHARED
SPACE -

RESTAURANT
TWO [south-side]

Approximately 3,800 square feet



# FLOOR PLAN





©2024 WESTMAC Commercial Brokerage Company. All Rights Reserved. WESTMAC Commercial Brokerage fully supports the principles of the Equal Opportunity Act. WESTMAC Commercial Brokerage Company logo are registered service marks owned by WESTMAC Commercial Brokerage Company and may not be reproduced by any means or in any form whatsoever without written permission.

# **DEMOGRAPHICS**

#### **POPULATION**

| 1 mile          | 3 miles | 5 miles |
|-----------------|---------|---------|
| 2023 Population |         |         |
| 29,369          | 177,410 | 428,677 |
| 2028 Projection |         |         |
| 28,588          | 174