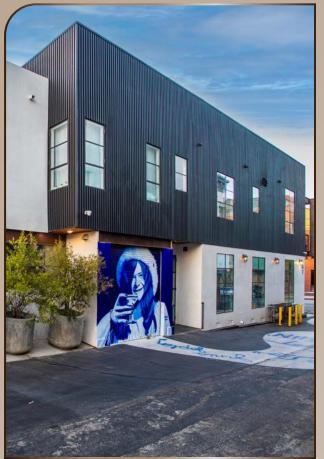

# RESTAURANT

ONE [north-side]

Approximately 1,500 square feet

Ready for tenant improvements with hood, walk-in, plumbing, restrooms, and counter installed.

# RESTAURANT

TWO [south-side]

Approximately 3,800 square feet

A unique space for the discerning restaurateur with retail frontage, a front and back patio, basement level area for food prep, restrooms or wine storage.

# **A**VAILABILITY

Immediate

RESTAURANT

ONE [north-side]

Approximately 1,500 square feet

SHARED
SPACE -

RESTAURANT
TWO [south-side]

Approximately 3,800 square feet