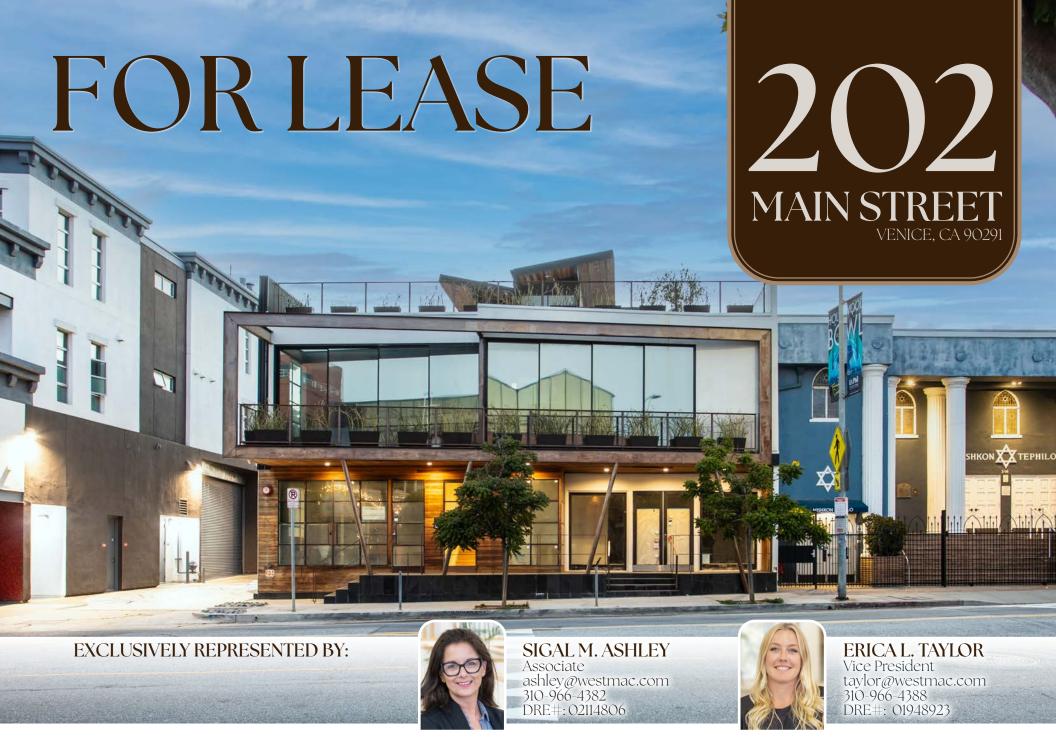

# RESTAURANT

ONE [north-side]

Approximately 1,500 square feet

Ready for tenant improvements with hood, walk-in, plumbing, restrooms, and counter installed.

# RESTAURANT

TWO [south-side]

Approximately 3,800 square feet

A unique space for the discerning restaurateur with retail frontage, a front and back patio, basement level area for food prep, restrooms or wine storage.

# RENTAL RATE

Restaurant 1: \$6.50/SF/Mo. NNN Restaurant 2: \$6.00/SF/Mo. NNN (*Triple net charges* = ±\$0.90/SF/Mo.)

# ZONING

LAC2

# **A**VAILABILITY

Immediate

RESTAURANT

ONE [north-side]

Approximately 1,500 square feet

SHARED
SPACE -

RESTAURANT
TWO [south-side]

Approximately 3,800 square feet