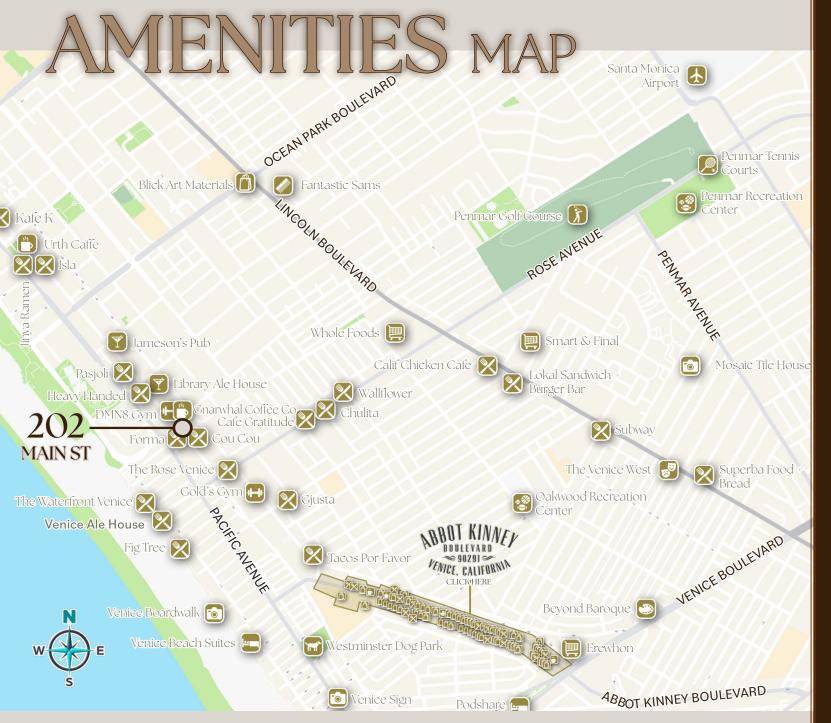

# **A**VAILABILITY

Immediate

RESTAURANT

ONE [north-side]

Approximately 1,500 square feet

SHARED
SPACE -

RESTAURANT
TWO [south-side]

Approximately 3,800 square feet