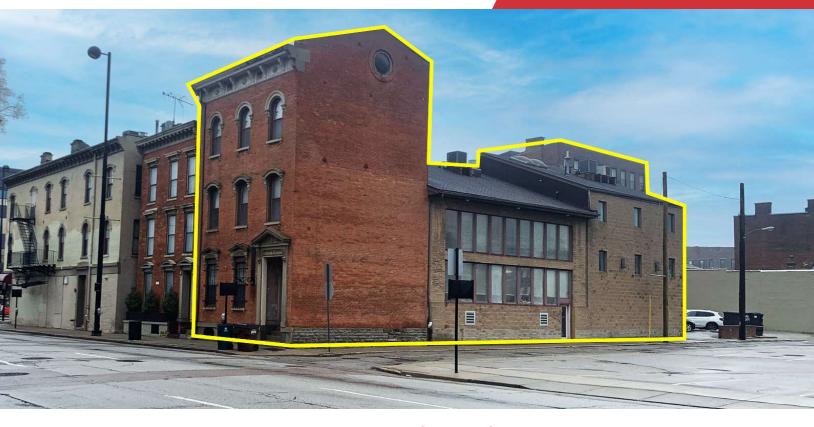

# 910 Plum St

910 Plum St Cincinnati, Ohio 45202

### **Property Highlights**

- · Creative Office For Sale
- Flexible Lease Terms
- · Loft Style Layout
- · Multiple Private Offices
- · Kitchen Break Room
- Adjacent Parking Fields Available

### Offering Summary

| Sale Price:    | \$900,000 |
|----------------|-----------|
| Building Size: | 7,224 SF  |

**VIDEO** 