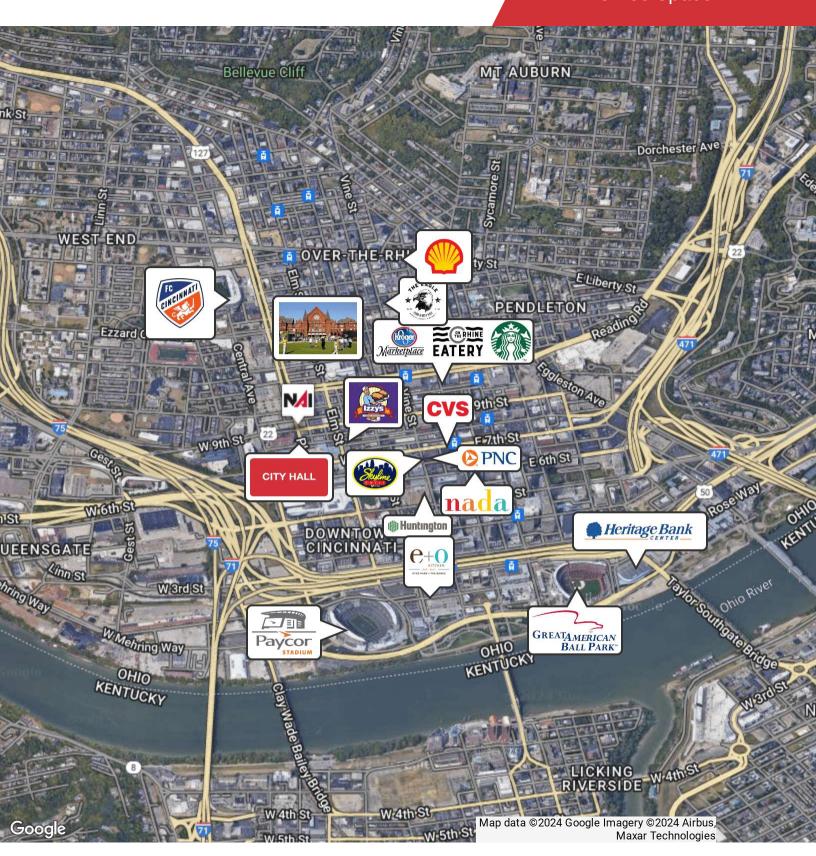

# 910 Plum St

910 Plum St Cincinnati, Ohio 45202

### **Property Highlights**

- · Creative Office For Sale
- Flexible Lease Terms
- · Loft Style Layout
- · Multiple Private Offices
- · Kitchen Break Room
- Adjacent Parking Fields Available

### Offering Summary

| Sale Price:    | \$900,000 |
|----------------|-----------|
| Building Size: | 7,224 SF  |

**VIDEO** 

### For More Information

#### Matt Hiudt

O: 513 322 6310 mhiudt@bergman-group.com | OH #SAL.2018002042

### Ryan Van Dulman

O: 513 322 8328

rvandulman@bergman-group.com | OH #SAL.2023000419

































| Population Total Population          | 0.25 Miles              | <b>0.5 Miles</b> 6,766 | <b>1 Mile</b> 18,044 |
|--------------------------------------|-------------------------|------------------------|----------------------|
| Average Age                          | 34.4                    | 33.9                   | 32.2                 |
| Average Age (Male)                   | 32.6                    | 31.0                   | 31.5                 |
| Average Age (Female)                 | 43.1                    | 37.0                   | 33.7                 |
|                                      |                         |                        |                      |
| Households & Income                  | 0.25 Miles              | 0.5 Miles              | 1 Mile