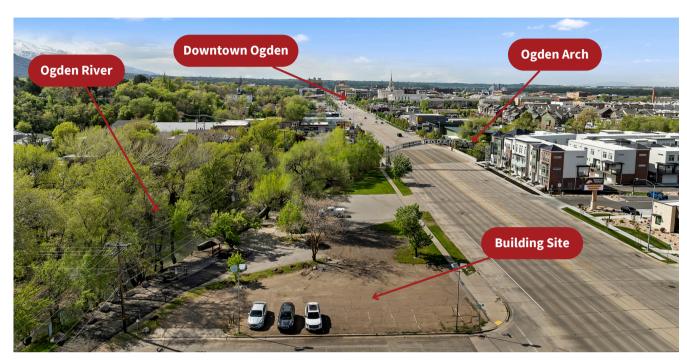

#### Site Plan

Aaron McCrady 801-953-7012 aaroncrest@gmail.com

Jenny Scothern 801-643-4163 jenny.scothern@cbrealty.com

Prominently located at the intersection of Washington Blvd and the Ogden River Parkway, this commercial building will be the focal point of a new mixed use featuring Class-A development 100+ residential units. The site is located a few hundred feet from the iconic Ogden Arch, and the building will be designed and oriented to interact with the adjacent Ogden River Parkway trail. Roll-up garage doors, ample patio seating, a river-facing roof deck, bike amenities, and a walk-up window will make this new build Ogden's most trail-centric commercial space. Its substantial parking lot and location on busy Washington Blvd will ensure that it is also highly visible & accessible to cars. Across street, the new Ogden Bend neighborhood is teeming with new development, residential and the downtown core lies only a few blocks south.