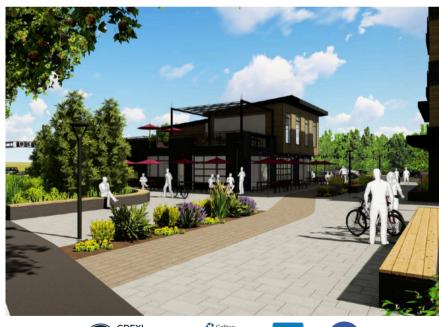

Prominently located at the intersection of Washington Blvd and the Ogden River Parkway, this commercial building will be the focal point of a new mixed use featuring Class-A development 100+ residential units. The site is located a few hundred feet from the iconic Ogden Arch, and the building will be designed and oriented to interact with the adjacent Ogden River Parkway trail. Roll-up garage doors, ample patio seating, a river-facing roof deck, bike amenities, and a walk-up window will make this new build Ogden's most trail-centric commercial space. Its substantial parking lot and location on busy Washington Blvd will ensure that it is also highly visible & accessible to cars. Across street, the new Ogden Bend neighborhood is teeming with new development, residential and the downtown core lies only a few blocks south.