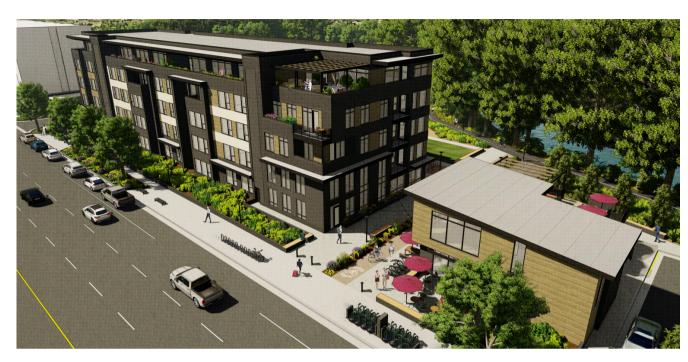

Prominently located at the intersection of Washington Blvd and the Ogden River Parkway, this commercial building will be the focal point of a new mixed use featuring Class-A development 100+ residential units. The site is located a few hundred feet from the iconic Ogden Arch, and the building will be designed and oriented to interact with the adjacent Ogden River Parkway trail. Roll-up garage doors, ample patio seating, a river-facing roof deck, bike amenities, and a walk-up window will make this new build Ogden's most trail-centric commercial space. Its substantial parking lot and location on busy Washington Blvd will ensure that it is also highly visible & accessible to cars. Across street, the new Ogden Bend neighborhood is teeming with new development, residential and the downtown core lies only a few blocks south.