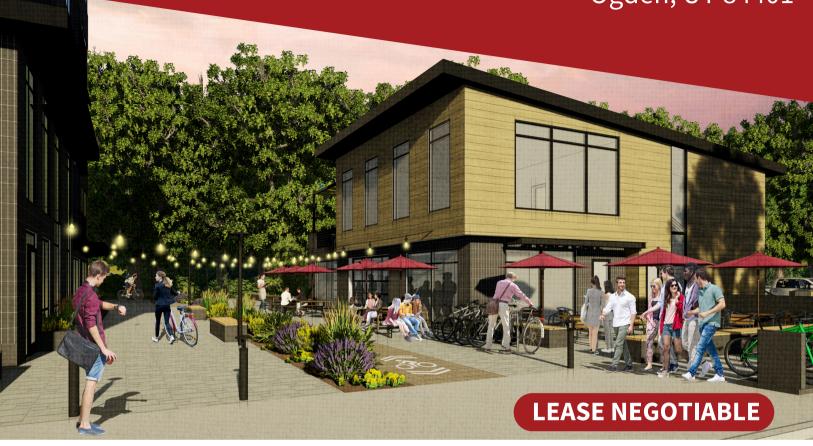

Prominently located at the intersection of Washington Blvd and the Ogden River Parkway, this commercial building will be the focal point of a new mixed use featuring Class-A development 100+ residential units. The site is located a few hundred feet from the iconic Ogden Arch, and the building will be designed and oriented to interact with the adjacent Ogden River Parkway trail. Roll-up garage doors, ample patio seating, a river-facing roof deck, bike amenities, and a walk-up window will make this new build Ogden's most trail-centric commercial space. Its substantial parking lot and location on busy Washington Blvd will ensure that it is also highly visible & accessible to cars. Across street, the new Ogden Bend neighborhood is teeming with new development, residential and the downtown core lies only a few blocks south.

# **Building Features**

- ✓ ± 2,879 SF Available
- ✓ Ideal Restaurant / Retail / Flex
- ✓ To be Built Simultaneously With New 100+ Unit Residential Community
- ✓ Interacts with Ogden River Parkway Trail
- ✓ Frontage on Busy Washington Blvd
- ✓ Ample Off-Street Parking
- ✓ Zoned Ogden City CP-3
- ✓ Tenant Build-Out Negotiable
- ✓ MLS # 2005965