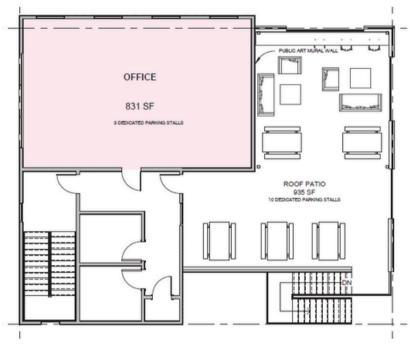

lding will be the focal point of a new mixed use featuring Class-A development 100+ residential units. The site is located a few hundred feet from the iconic Ogden Arch, and the building will be designed and oriented to interact with the adjacent Ogden River Parkway trail. Roll-up garage doors, ample patio seating, a river-facing roof deck, bike amenities, and a walk-up window will make this new build Ogden's most trail-centric commercial space. Its substantial parking lot and location on busy Washington Blvd will ensure that it is also highly visible & accessible to cars. Across street, the new Ogden Bend neighborhood is teeming with new development, residential and the downtown core lies only a few blocks south.









#### Sample Space Plan

Tenant Build-Out Negotiable

± 2,879 SF















#### Site Plan















Aaron McCrady 801-953-7012 aaroncrest@gmail.com







Jenny Scothern 801-643-4163 jenny.scothern@cbrealty.com



# G\* COLDWELL BANKER

**FOR LEASE** 

### **1810 Washington Blvd** Ogden, UT

#### **For More Information Please Contact:**



**Aaron McCrady** 801-953-7012



**Jenny Scothern** 801-643-4163 aaroncrest@gmail.com jenny.scothern@cbrealty.com