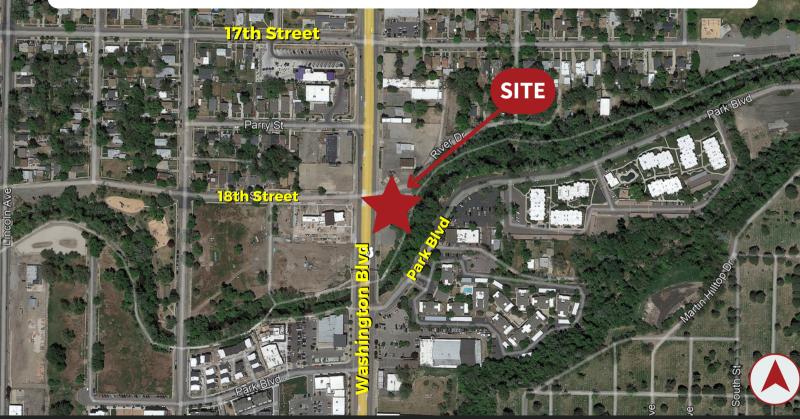

Prominently located at the intersection of Washington Blvd and the Ogden River Parkway, this commercial building will be the focal point of a new mixed use featuring Class-A development 100+ residential units. The site is located a few hundred feet from the iconic Ogden Arch, and the building will be designed and oriented to interact with the adjacent Ogden River Parkway trail. Roll-up garage doors, ample patio seating, a river-facing roof deck, bike amenities, and a walk-up window will make this new build Ogden's most trail-centric commercial space. Its substantial parking lot and location on busy Washington Blvd will ensure that it is also highly visible & accessible to cars. Across street, the new Ogden Bend neighborhood is teeming with new development, residential and the downtown core lies only a few blocks south.