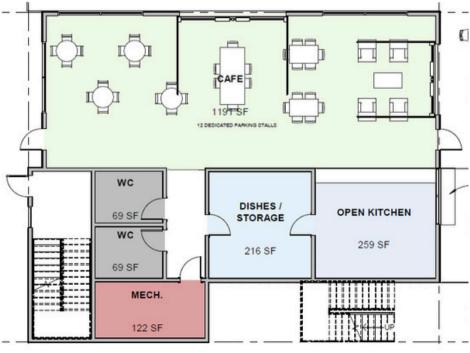

ing will be the focal point of a new mixed use featuring Class-A development 100+ residential units. The site is located a few hundred feet from the iconic Ogden Arch, and the building will be designed and oriented to interact with the adjacent Ogden River Parkway trail. Roll-up garage doors, ample patio seating, a river-facing roof deck, bike amenities, and a walk-up window will make this new build Ogden's most trail-centric commercial space. Its substantial parking lot and location on busy Washington Blvd will ensure that it is also highly visible & accessible to cars. Across street, the new Ogden Bend neighborhood is teeming with new development, residential and the downtown core lies only a few blocks south.









#### Sample Space Plan

Tenant Build-Out Negotiable

± 2,879 SF















#### Site Plan















Aaron McCrady 801-953-7012 aaroncrest@gmail.com







Jenny Scothern 801-643-4163 jenny.scothern@cbrealty.com



# G\* COLDWELL BANKER

**FOR LEASE** 

### **1810 Washington Blvd** Ogden, UT

#### **For More Information Please Contact:**



**Aaron McCrady** 801-953-7012



**Jenny Scothern** 801-643-4163 aaroncrest@gmail.com jenny.scothern@cbrealty.com