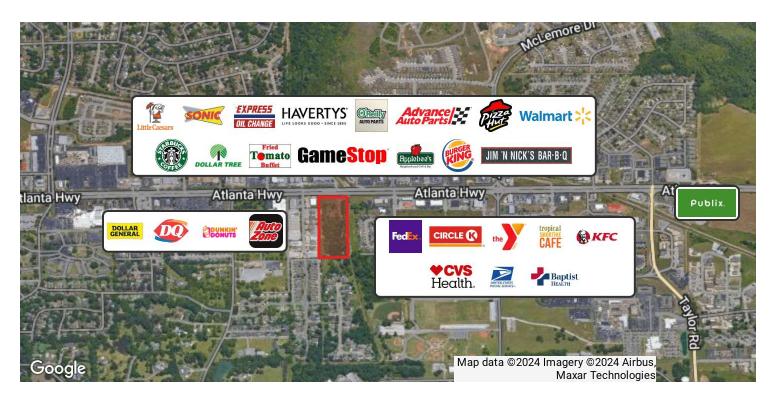

## PROPERTY DESCRIPTION

Aronov Realty Brokerage, Inc. is pleased to offer the opportunity to purchase two lots totaling 9.7 +/- acres fronting Atlanta Highway across from Oliver Creek Crossing Shopping Center. Excellent location near the intersection of Atlanta Highway and McLemore Drive which is a main commuter road to Emerald Mountain.

#### PROPERTY HIGHLIGHTS

- Motivated Seller
- 331 +/- ft Frontage on Atlanta Highway
- Great Visibility
- Easy Access
- Major Retail Corridor

### **OFFERING SUMMARY**

| Sale Price:    | \$400,000                        |
|----------------|----------------------------------|
| Lot Size:      | 9.7 +/- Acres                    |
| Zoning:        | B-2 (Highway Commercial)         |
| Traffic Count: | 53,270 (Atlanta Hwy & Market Pl) |