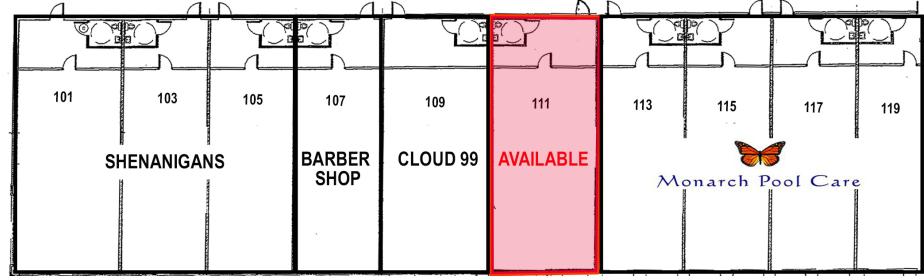

| Tenant List |                   |       |  |  |
|-------------|-------------------|-------|--|--|
| Suite       | Tenant            | SF    |  |  |
| 101-105     | Shenanigans       | 3,900 |  |  |
| 107         | Barber Shop       | 1,200 |  |  |
| 109         | Cloud 99          | 1,500 |  |  |
| 111         | Available         | 1,500 |  |  |
| 113-119     | Monarch Pool Care | 5,100 |  |  |