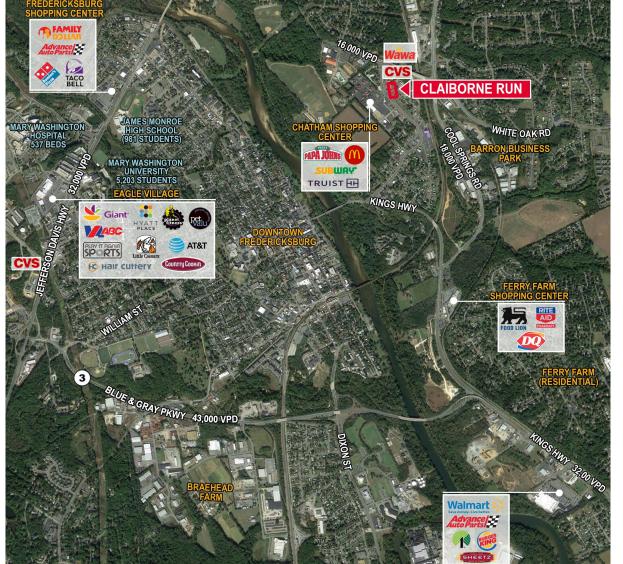

#### **TRAFFIC COUNTS**

|                   | VPD    |
|-------------------|--------|
| White Oak Road    | 16,000 |
| Cool Springs Road | 18,000 |
| Kings Highway     | 26,000 |