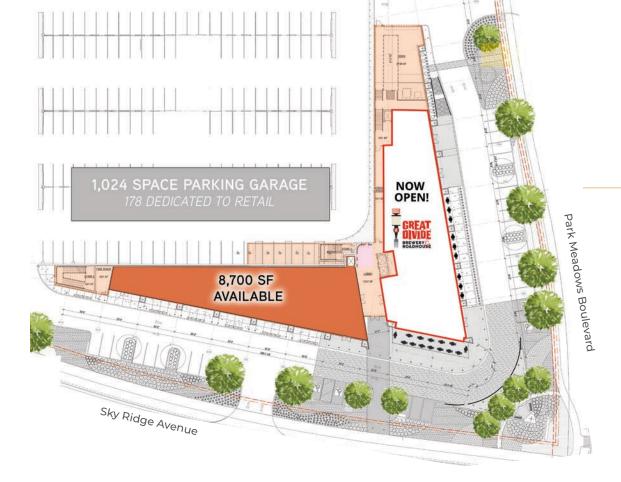

## SCHWAB CAMPUS RETAIL

NWC Park Meadows Dr. & Sky Ridge Ave. | Lone Tree, CO 80124

- Join the recently opened Great Divide Brewery
- 8,700 SF of new ground floor, in-line retail available in the 47 acre Charles Schwab Lone Tree Campus
- Proposed uses: fitness, salon
- Cannot support a restaurant
- NNN: \$14.00/SF
- Contact broker for pricing

Proposed Site Plan

Demographics

Population:

Avg. HH Income:

Daytime Population:

ESRI 2023 Estimates