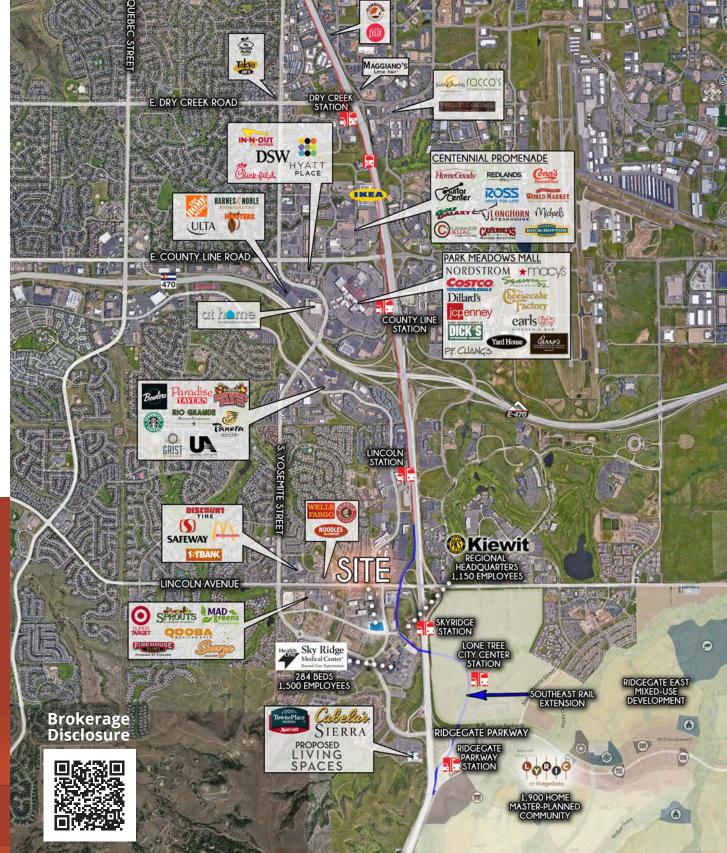

## Site Information

- Over 4,600 Charles Schwab employees on campus
- Northwest of Sky Ridge Medical Center (over 1,500 employees), the new Sky Ridge Light Rail stop and the 1,900 home master-planned community - Lyric at RidgeGate
- Less than 1,000 feet from the new Kiewit Regional Headquarters ( over 1,150 employees) - one of America's largest construction and engineering firms. (Under construction)
- Directly west of new 1,900 home master planned community Lyric at Ridgegate currently under construction
- Adjacent to the new Novus Apartment development (now complete) 240 units
- High area incomes over \$159k in a 1 mile radius

| 1 Mile    | 3 Miles   | 5 Miles   |
|-----------|-----------|-----------|
| 11,586    | 56,818    | 196,528   |
| \$159,063 | \$167,687 | \$170,722 |
| 20,860    | 90,285    | 242,023   |

## Traffic Counts

Lincoln Avenue West of Park Meadows Drive: 45,872 VPD
Lincoln Avenue East of Park Meadows Drive: 57,626 VPD
I-25 North of Lincoln Avenue: 150,987 VPD
I-25 South of Lincoln Avenue: 147,319 VPD