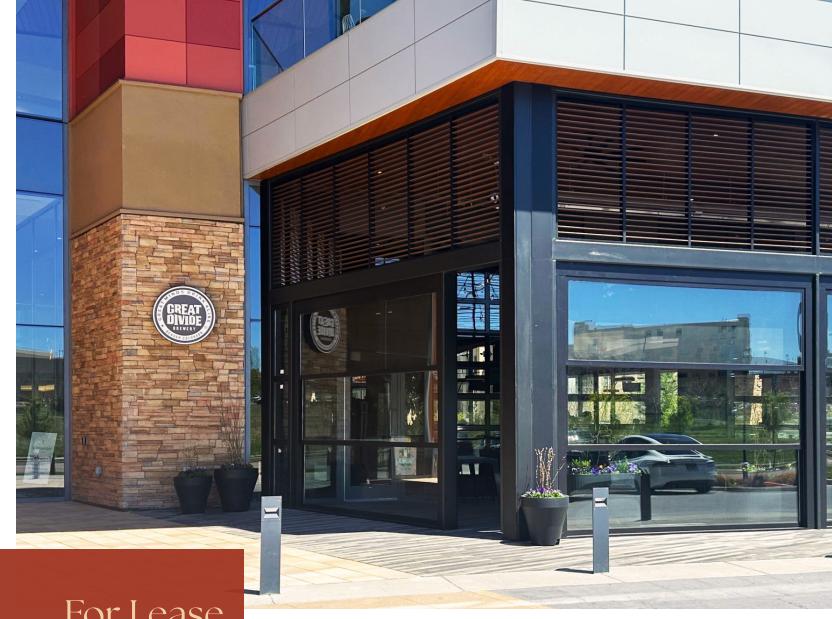

## SCHWAB CAMPUS RETAIL

NWC Park Meadows Dr. & Sky Ridge Ave. | Lone Tree, CO 80124

- Join the recently opened Great Divide Brewery
- 8,700 SF of new ground floor, in-line retail available in the 47 acre Charles Schwab Lone Tree Campus
- Proposed uses: fitness, salon
- Cannot support a restaurant
- NNN: \$14.00/SF
- Contact broker for pricing

MPSI 2022 Estimates

Birds Eye View Looking South

Birds Eye View Looking North