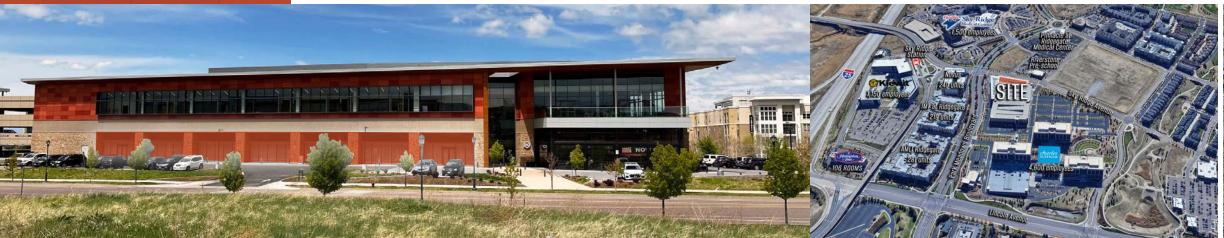

## SCHWAB CAMPUS RETAIL

NWC Park Meadows Dr. & Sky Ridge Ave. | Lone Tree, CO 80124

- Join the recently opened Great Divide Brewery
- 8,700 SF of new ground floor, in-line retail available in the 47 acre Charles Schwab Lone Tree Campus
- Proposed uses: fitness, salon
- Cannot support a restaurant
- NNN: \$14.00/SF
- Contact broker for pricing

## Site Information

- Over 4,600 Charles Schwab employees on campus
- Northwest of Sky Ridge Medical Center (over 1,500 employees), the new Sky Ridge Light Rail stop and the 1,900 home master-planned community - Lyric at RidgeGate
- Less than 1,000 feet from the new Kiewit Regional Headquarters ( over 1,150 employees) - one of America's largest construction and engineering firms. (Under construction)
- Directly west of new 1,900 home master planned community Lyric at Ridgegate currently under construction
- Adjacent to the new Novus Apartment development (now complete) 240 units
- High area incomes over \$159k in a 1 mile radius

MPSI 2022 Estimates

Birds Eye View Looking South

Birds Eye View Looking North