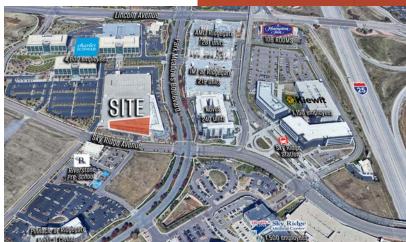

## Site Information

- Over 4,600 Charles Schwab employees on campus
- Northwest of Sky Ridge Medical Center (over 1,500 employees), the new Sky Ridge Light Rail stop and the 1,900 home master-planned community - Lyric at RidgeGate
- Less than 1,000 feet from the new Kiewit Regional Headquarters ( over 1,150 employees) - one of America's largest construction and engineering firms. (Under construction)
- Directly west of new 1,900 home master planned community Lyric at Ridgegate currently under construction
- Adjacent to the new Novus Apartment development (now complete) 240 units
- High area incomes over \$159k in a 1 mile radius

MPSI 2022 Estimates

Birds Eye View Looking South

Birds Eye View Looking North