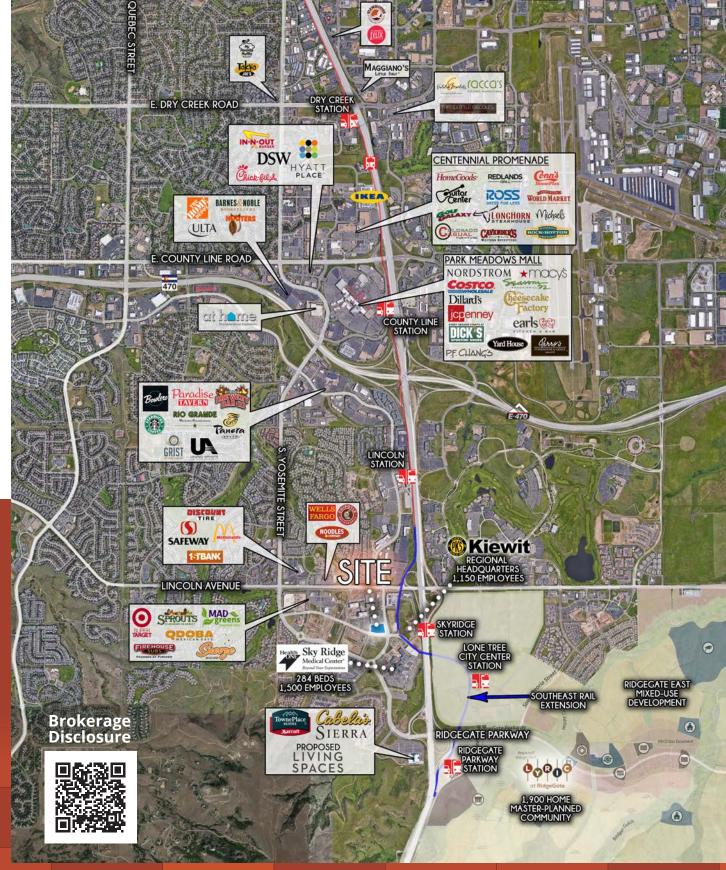

## Site Information

- Over 4,600 Charles Schwab employees on campus
- Northwest of Sky Ridge Medical Center (over 1,500 employees), the new Sky Ridge Light Rail stop and the 1,900 home master-planned community - Lyric at RidgeGate
- Less than 1,000 feet from the new Kiewit Regional Headquarters ( over 1,150 employees) - one of America's largest construction and engineering firms. (Under construction)
- Directly west of new 1,900 home master planned community Lyric at Ridgegate currently under construction
- Adjacent to the new Novus Apartment development (now complete) 240 units
- High area incomes over \$159k in a 1 mile radius

| 1 Mile    | 3 Miles   | 5 Miles   |
|-----------|-----------|-----------|
| 11,586    | 56,818    | 196,528   |
| \$159,063 | \$167,687 | \$170,722 |
| 20,860    | 90,285    | 242,023   |

## Traffic Counts

Lincoln Avenue West of Park Meadows Drive: 45,872 VPD
Lincoln Avenue East of Park Meadows Drive: 57,626 VPD
I-25 North of Lincoln Avenue: 150,987 VPD
I-25 South of Lincoln Avenue: 147,319 VPD