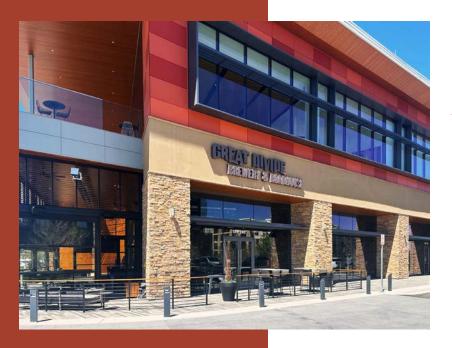

## SCHWAB CAMPUS RETAIL

NWC Park Meadows Dr. & Sky Ridge Ave. | Lone Tree, CO 80124

- Join the recently opened Great Divide Brewery
- 8,700 SF of new ground floor, in-line retail available in the 47 acre Charles Schwab Lone Tree Campus
- Proposed uses: fitness, salon
- Cannot support a restaurant
- NNN: \$14.00/SF
- Contact broker for pricing

MPSI 2022 Estimates

Birds Eye View Looking South

Birds Eye View Looking North