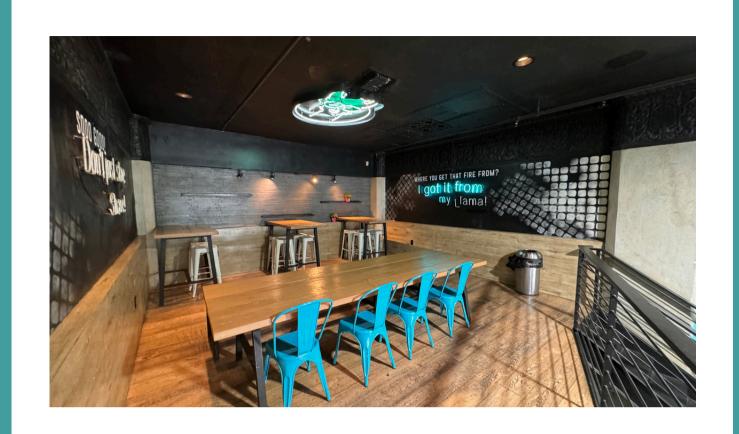

## **OVERVIEW**

URBANLIME presents a turnkey 2 nd Generation restaurant on 6th and Spring. Unlock the potential of this vibrant retail space in the heart of Downtown Los Angeles! With high foot traffic and a bustling neighborhood, this location is perfect for a new venture or to continue the successful ice cream shop business. Next door, the familiar green of Starbucks beckons coffee lovers, while the savory scents of Silver Lake Ramen waft through the air, inviting ramen enthusiasts to grab a bowl before indulging in a sweet treat. Just a few steps away, Tacos 1986 serves up its mouthwatering street tacos, creating the perfect predessert pairing. And for late-night cravings, Joe's Pizza offers up its famous slices, making this corner a true foodie paradise.

- 1,3000 SF (INCLUDES & BEAUTIFUL MEZZANINE)
- TURN-KEY SECOND GENERATION NON-HOODED RESTAURANT

CURRENT RENT: IS \$4,750 ALL IN (RENT ABATEMENT NEGOTIABLE, SUBJECT TO TENANT).

CURRENT LEASE: 6 YEARS AND A 5 YEAR OPTION