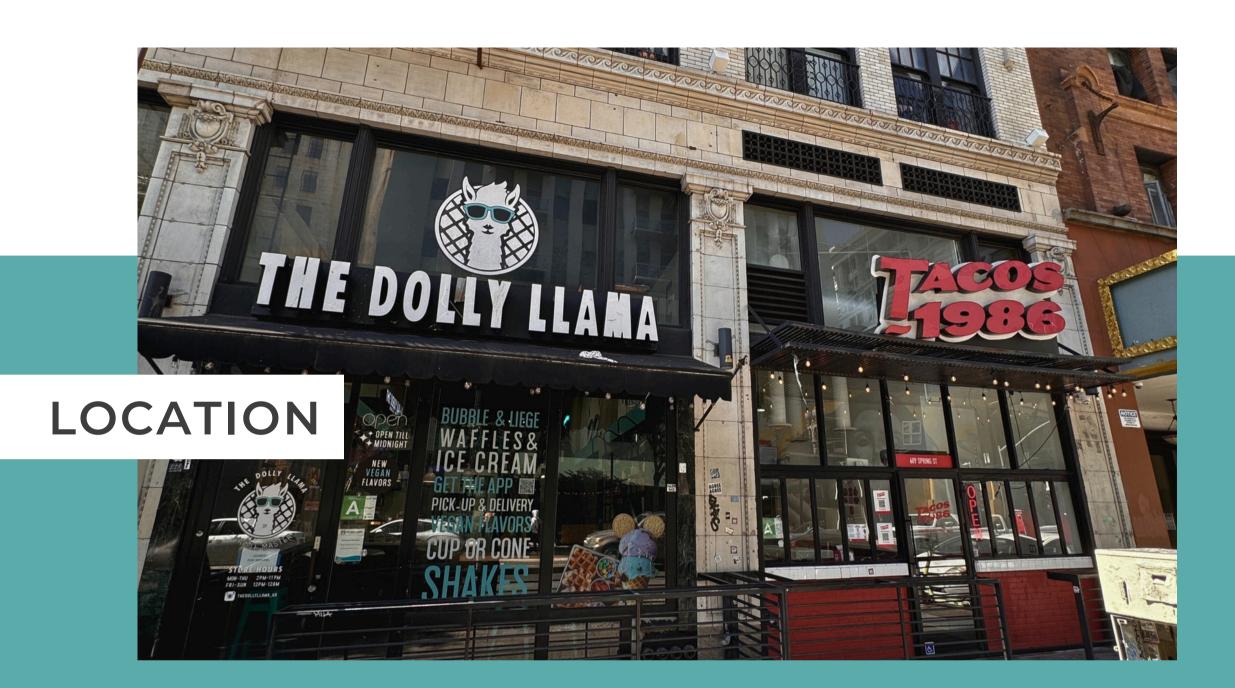

## **OVERVIEW**

URBANLIME presents a turnkey 2 nd Generation restaurant on 6th and Spring. Unlock the potential of this vibrant retail space in the heart of Downtown Los Angeles! With high foot traffic and a bustling neighborhood, this location is perfect for a new venture or to continue the successful ice cream shop business. Next door, the familiar green of Starbucks beckons coffee lovers, while the savory scents of Silver Lake Ramen waft through the air, inviting ramen enthusiasts to grab a bowl before indulging in a sweet treat. Just a few steps away, Tacos 1986 serves up its mouthwatering street tacos, creating the perfect predessert pairing. And for late-night cravings, Joe's Pizza offers up its famous slices, making this corner a true foodie paradise.

The area around 6th and Spring in downtown Los Angeles is a vibrant mix of history and modern urban life. It's known for its beautiful historic buildings, many of which showcase classic architectural styles. The street is bustling with people, including office workers, artists, and visitors.

You'll find a variety of shops, cafes, and restaurants that reflect the diverse culture of the city. The nearby historic district features attractions like the Bradbury Building, famous for its stunning atrium and intricate ironwork. Additionally, the area has a lively street scene, with murals and public art adding color and character.

KEY MONEY: \$50K

INCLUDES FF&E FOR AN ICE CREAM OPERATOR

- THE SPACE IS CURRENTLY NON-HOODED, LANDLORD WILL INSTALL ONE FOR THE RIGHT TENANT
- OUTSTANDING TENANT MIX OF STARBUCKS, SILVER LAKE RAMEN, TACOS 1986 AND JOE'S PIZZA