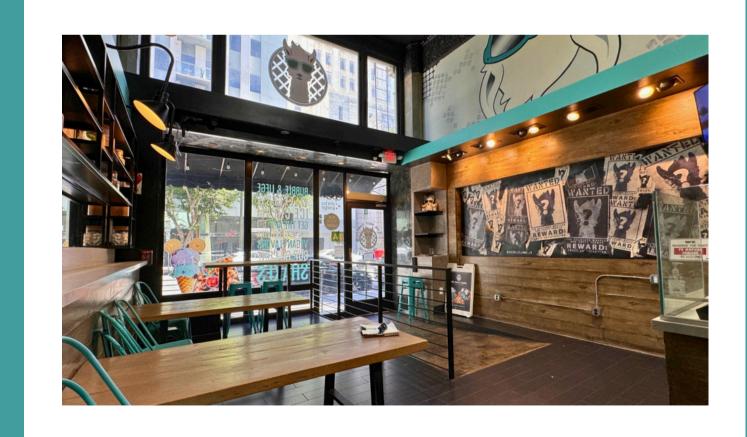

## **OVERVIEW**

URBANLIME presents a turnkey 2 nd Generation restaurant on 6th and Spring. Unlock the potential of this vibrant retail space in the heart of Downtown Los Angeles! With high foot traffic and a bustling neighborhood, this location is perfect for a new venture or to continue the successful ice cream shop business. Next door, the familiar green of Starbucks beckons coffee lovers, while the savory scents of Silver Lake Ramen waft through the air, inviting ramen enthusiasts to grab a bowl before indulging in a sweet treat. Just a few steps away, Tacos 1986 serves up its mouthwatering street tacos, creating the perfect predessert pairing. And for late-night cravings, Joe's Pizza offers up its famous slices, making this corner a true foodie paradise.

- 1,3000 SF (INCLUDES & BEAUTIFUL MEZZANINE)
- TURN-KEY SECOND GENERATION NON-HOODED RESTAURANT

CURRENT RENT: IS \$4,750 ALL IN (RENT ABATEMENT NEGOTIABLE, SUBJECT TO TENANT).

CURRENT LEASE: 6 YEARS AND A 5 YEAR OPTION