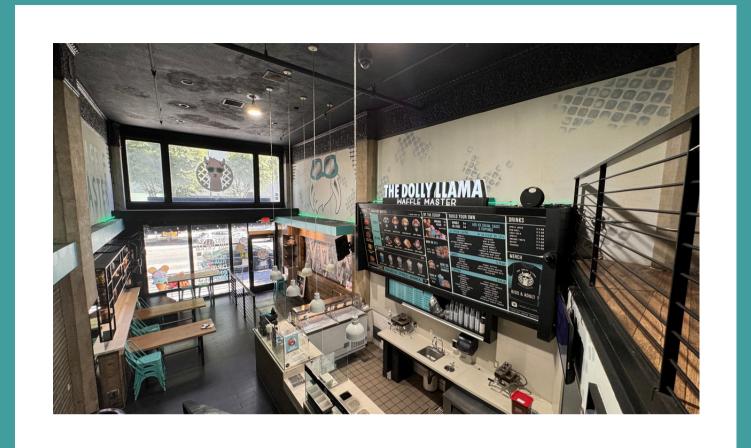

## **OVERVIEW**

URBANLIME presents a turnkey 2 nd Generation restaurant on 6th and Spring. Unlock the potential of this vibrant retail space in the heart of Downtown Los Angeles! With high foot traffic and a bustling neighborhood, this location is perfect for a new venture or to continue the successful ice cream shop business. Next door, the familiar green of Starbucks beckons coffee lovers, while the savory scents of Silver Lake Ramen waft through the air, inviting ramen enthusiasts to grab a bowl before indulging in a sweet treat. Just a few steps away, Tacos 1986 serves up its mouthwatering street tacos, creating the perfect predessert pairing. And for late-night cravings, Joe's Pizza offers up its famous slices, making this corner a true foodie paradise.

- 1,3000 SF (INCLUDES & BEAUTIFUL MEZZANINE)
- TURN-KEY SECOND GENERATION NON-HOODED RESTAURANT

CURRENT RENT: IS \$4,750 ALL IN (RENT ABATEMENT NEGOTIABLE, SUBJECT TO TENANT).

CURRENT LEASE: 6 YEARS AND A 5 YEAR OPTION

KEY MONEY: \$50K

INCLUDES FF&E FOR AN ICE CREAM OPERATOR

- THE SPACE IS CURRENTLY NON-HOODED, LANDLORD WILL INSTALL ONE FOR THE RIGHT TENANT
- OUTSTANDING TENANT MIX OF STARBUCKS, SILVER LAKE RAMEN, TACOS 1986 AND JOE'S PIZZA