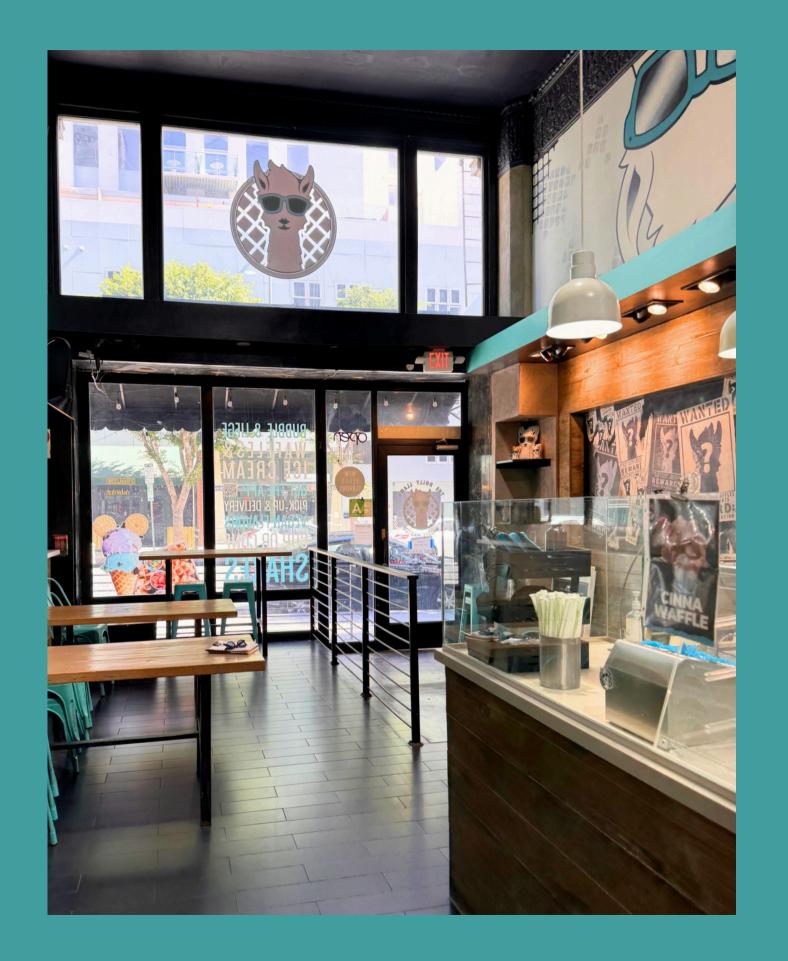

## **OVERVIEW**

URBANLIME presents a turnkey 2 nd Generation restaurant on 6th and Spring. Unlock the potential of this vibrant retail space in the heart of Downtown Los Angeles! With high foot traffic and a bustling neighborhood, this location is perfect for a new venture or to continue the successful ice cream shop business. Next door, the familiar green of Starbucks beckons coffee lovers, while the savory scents of Silver Lake Ramen waft through the air, inviting ramen enthusiasts to grab a bowl before indulging in a sweet treat. Just a few steps away, Tacos 1986 serves up its mouthwatering street tacos, creating the perfect predessert pairing. And for late-night cravings, Joe's Pizza offers up its famous slices, making this corner a true foodie paradise.

- 1,3000 SF (INCLUDES & BEAUTIFUL MEZZANINE)
- TURN-KEY SECOND GENERATION NON-HOODED RESTAURANT

CURRENT RENT: IS \$4,750 ALL IN (RENT ABATEMENT NEGOTIABLE, SUBJECT TO TENANT).

CURRENT LEASE: 6 YEARS AND A 5 YEAR OPTION

KEY MONEY: \$50K

INCLUDES FF&E FOR AN ICE CREAM OPERATOR

- THE SPACE IS CURRENTLY NON-HOODED, LANDLORD WILL INSTALL ONE FOR THE RIGHT TENANT
- OUTSTANDING TENANT MIX OF STARBUCKS, SILVER LAKE RAMEN, TACOS 1986 AND JOE'S PIZZA