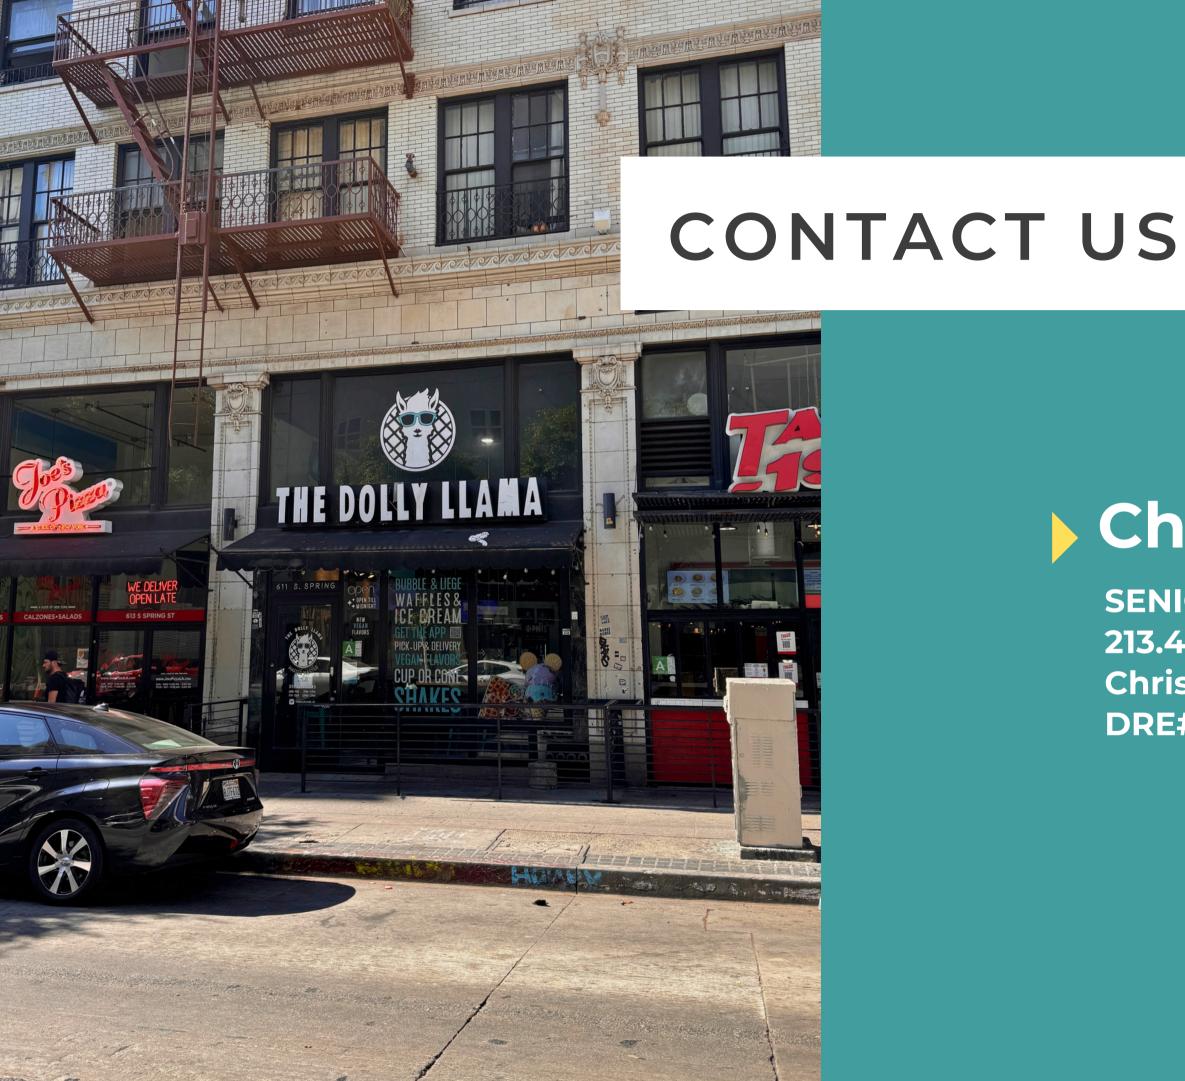

## **OVERVIEW**

URBANLIME presents a turnkey 2 nd Generation restaurant on 6th and Spring. Unlock the potential of this vibrant retail space in the heart of Downtown Los Angeles! With high foot traffic and a bustling neighborhood, this location is perfect for a new venture or to continue the successful ice cream shop business. Next door, the familiar green of Starbucks beckons coffee lovers, while the savory scents of Silver Lake Ramen waft through the air, inviting ramen enthusiasts to grab a bowl before indulging in a sweet treat. Just a few steps away, Tacos 1986 serves up its mouthwatering street tacos, creating the perfect predessert pairing. And for late-night cravings, Joe's Pizza offers up its famous slices, making this corner a true foodie paradise.

KEY MONEY: \$50K

INCLUDES FF&E FOR AN ICE CREAM OPERATOR

- THE SPACE IS CURRENTLY NON-HOODED, LANDLORD WILL INSTALL ONE FOR THE RIGHT TENANT
- OUTSTANDING TENANT MIX OF STARBUCKS, SILVER LAKE RAMEN, TACOS 1986 AND JOE'S PIZZA

## **Chris Stewart**

SENIOR ASSOCIATE
213.400.4454
Chris@urbanlimere.com
DRE# 02142374