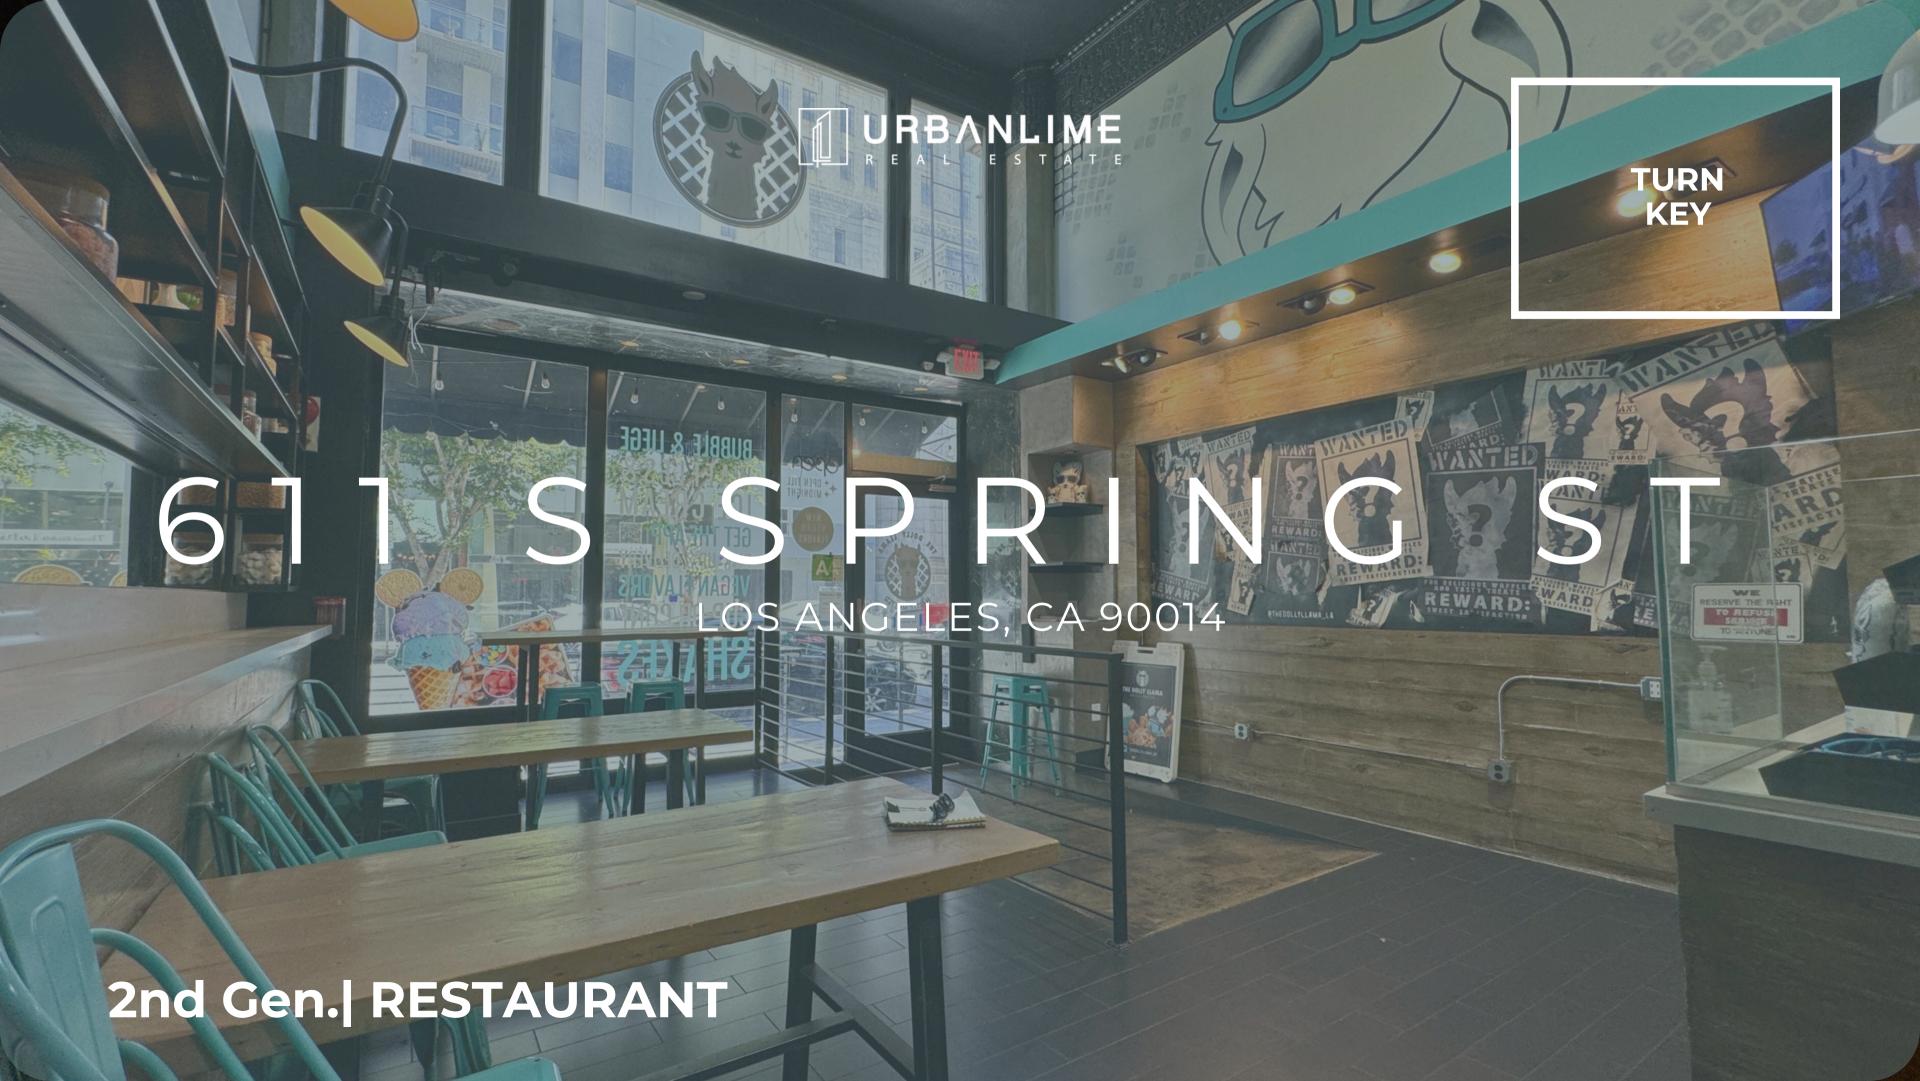

## **OVERVIEW**

URBANLIME presents a turnkey 2 nd Generation restaurant on 6th and Spring. Unlock the potential of this vibrant retail space in the heart of Downtown Los Angeles! With high foot traffic and a bustling neighborhood, this location is perfect for a new venture or to continue the successful ice cream shop business. Next door, the familiar green of Starbucks beckons coffee lovers, while the savory scents of Silver Lake Ramen waft through the air, inviting ramen enthusiasts to grab a bowl before indulging in a sweet treat. Just a few steps away, Tacos 1986 serves up its mouthwatering street tacos, creating the perfect predessert pairing. And for late-night cravings, Joe's Pizza offers up its famous slices, making this corner a true foodie paradise.

- 1,3000 SF (INCLUDES & BEAUTIFUL MEZZANINE)
- TURN-KEY SECOND GENERATION NON-HOODED RESTAURANT

CURRENT RENT: IS \$4,750 ALL IN (RENT ABATEMENT NEGOTIABLE, SUBJECT TO TENANT).

CURRENT LEASE: 6 YEARS AND A 5 YEAR OPTION

KEY MONEY: \$50K

INCLUDES FF&E FOR AN ICE CREAM OPERATOR

- THE SPACE IS CURRENTLY NON-HOODED, LANDLORD WILL INSTALL ONE FOR THE RIGHT TENANT
- OUTSTANDING TENANT MIX OF STARBUCKS, SILVER LAKE RAMEN, TACOS 1986 AND JOE'S PIZZA