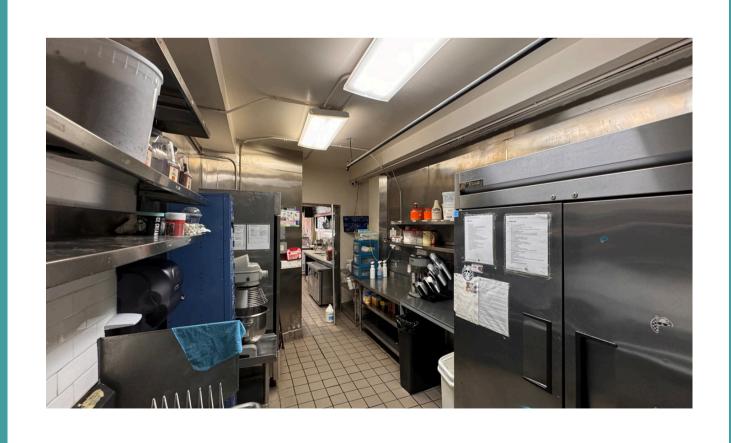

- 1,3000 SF (INCLUDES & BEAUTIFUL MEZZANINE)
- TURN-KEY SECOND GENERATION NON-HOODED RESTAURANT

CURRENT RENT: IS \$4,750 ALL IN (RENT ABATEMENT NEGOTIABLE, SUBJECT TO TENANT).

CURRENT LEASE: 6 YEARS AND A 5 YEAR OPTION

KEY MONEY: \$50K

INCLUDES FF&E FOR AN ICE CREAM OPERATOR

- THE SPACE IS CURRENTLY NON-HOODED, LANDLORD WILL INSTALL ONE FOR THE RIGHT TENANT
- OUTSTANDING TENANT MIX OF STARBUCKS, SILVER LAKE RAMEN, TACOS 1986 AND JOE'S PIZZA