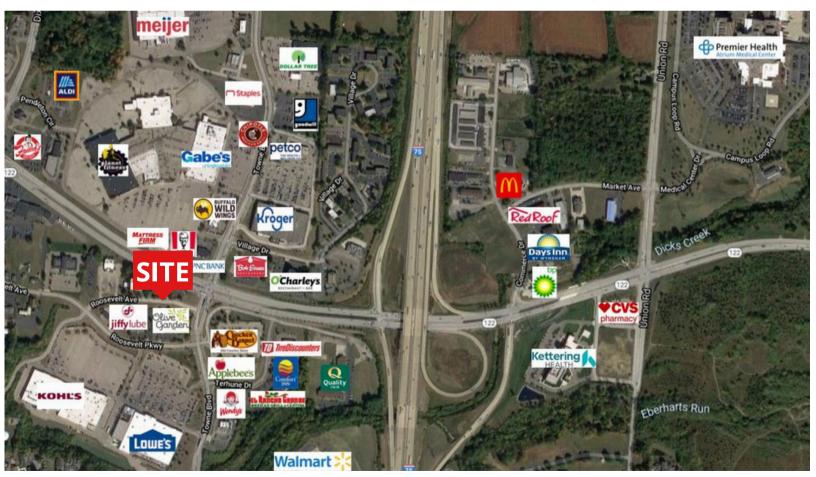

828             | 86,596         | 291,673         |
| Total Households                | 2,387             | 33,236         | 105,073         |
| Average Household Size          | 2.4               | 2.5            | 2.7             |
| Average Household Income        | \$78,276          | \$71,208       | \$103,999       |
|                                 |                   |                |                 |
|                                 |                   |                |                 |
| COLLECTION STREET               | CROSS STREET      | TRAFFIC VOLUME | COUNT YEAR      |
| State Route 122                 | Roosevelt Pkwy SE | 26,678         | 2022            |
| State Route 122                 | Roosevelt Pkwy SW | 23,963         | 2022            |

### LOCATION MAP



#### **PRESENTED BY:**

**ASHLEY SCHNEIDER** Direct: 312/343-1316

**SKIP SCHAFER** Direct: 937/477-4300 Email: Ashley@cra-dayton.com Email: Skipschafer@me.com

CRA-DAYTON.COM 7071 Corporate Way, Suite 200 | Centerville, OH 45459 Office: 937/433-9000