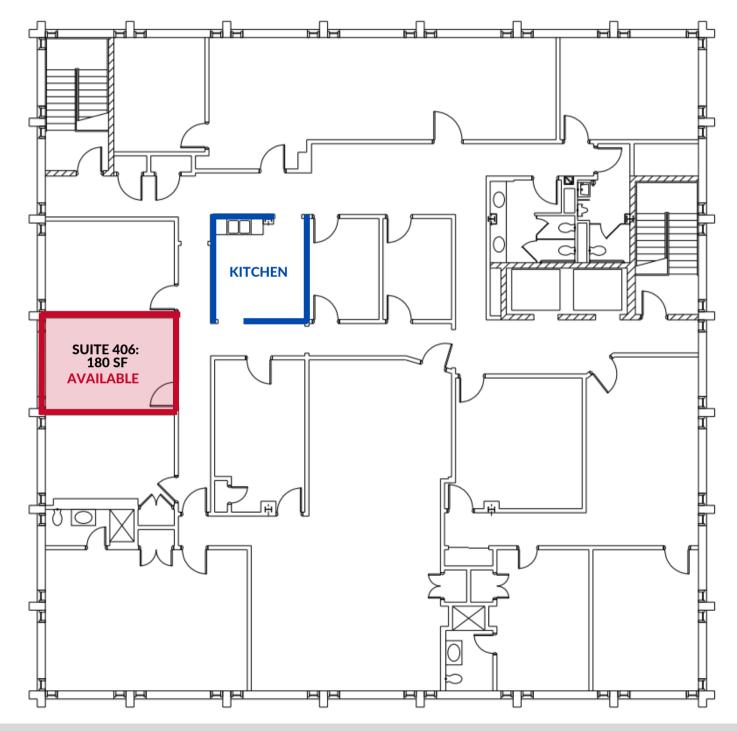

# AVAILABLE SUITES

| Suite | Square Feet | Lease Rate | Available |
|-------|-------------|------------|-----------|
| 309   | 135         | \$350.00   | Now       |
| 312   | 188         | \$425.00   | Now       |
| 317   | 188         | \$425.00   | Now       |
| 406   | 180         | \$395.00   | Now       |

### FOURTH FLOOR