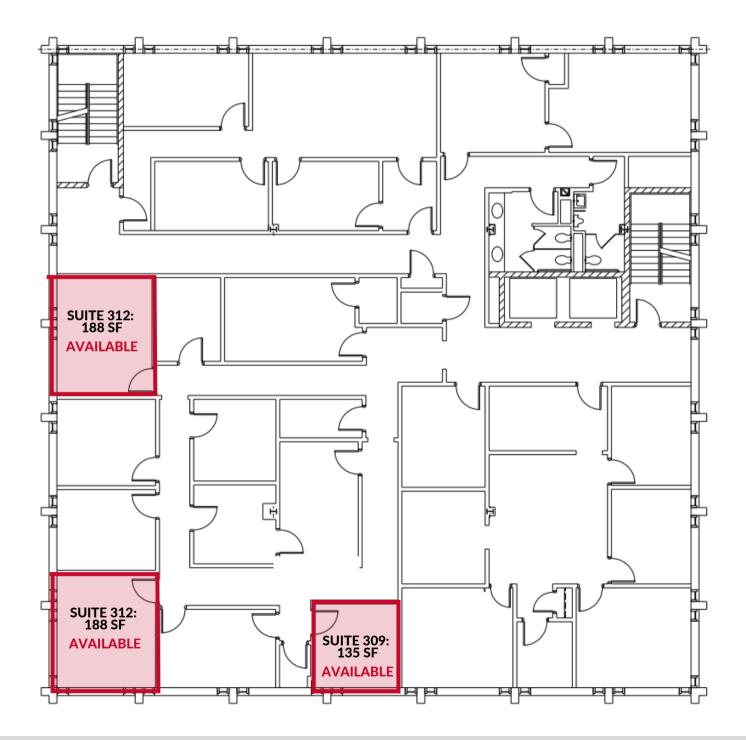

# AVAILABLE SUITES

| Suite | Square Feet | Lease Rate | Available |
|-------|-------------|------------|-----------|
| 309   | 135         | \$350.00   | Now       |
| 312   | 188         | \$425.00   | Now       |
| 317   | 188         | \$425.00   | Now       |
| 406   | 180         | \$395.00   | Now       |

## THIRD FLOOR