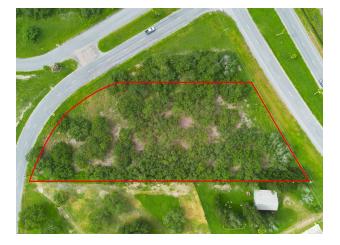

#### PROPERTY OVERVIEW

Development opportunity in North Harlingen! This exceptional 1.93-acre site is strategically located in the rapidly expanding market of North Harlingen, making it an ideal investment for developers and business owners alike. With excellent visibility and accessibility along US-77 Business frontage, this property offers unparalleled exposure to one of the region's most traveled highways. Situated at the northern gateway of Harlingen, TX, it is perfectly positioned at the end of the exit ramp off Interstate 69E (Expressway 77), providing convenient access for traffic heading to the airport or Texas State Technical College. The site offers frontage on the east, south, and west sides, making it a prime location for various commercial developments. Whether you're considering a self-storage facility, convenience store, or another commercial venture, this property presents immense potential in a high-traffic area with significant growth prospects. Don't miss out on this opportunity at the entrance to Harlingen, TX! Note: Development, Use, & Zoning are subject to City. All governmental authorities' approval, and verification of development, use, and zoning is the buyer's responsibility. Disclaimer. The information contained herein was obtained from sources believed reliable. Coldwell Banker Impact Properties makes no guarantees, warranties or representations as to the completeness or accuracy