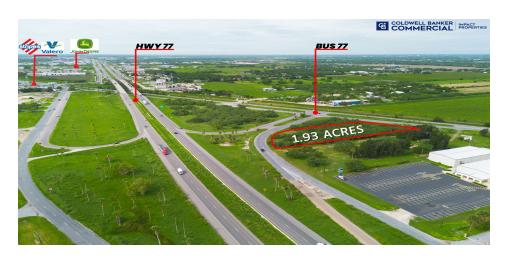

#### PROPERTY OVERVIEW

Development opportunity in North Harlingen! This exceptional 1.93-acre site is strategically located in the rapidly expanding market of North Harlingen, making it an ideal investment for developers and business owners alike. With excellent visibility and accessibility along US-77 Business frontage, this property offers unparalleled exposure to one of the region's most traveled highways. Situated at the northern gateway of Harlingen, TX, it is perfectly positioned at the end of the exit ramp off Interstate 69E (Expressway 77), providing convenient access for traffic heading to the airport or Texas State Technical College. The site offers frontage on the east, south, and west sides, making it a prime location for various commercial developments. Whether you're considering a self-storage facility, convenience store, or another commercial venture, this property presents immense potential in a high-traffic area with significant growth prospects. Don't miss out on this opportunity at the entrance to Harlingen, TX! Note: Development, Use, & Zoning are subject to City. All governmental authorities' approval, and verification of development, use, and zoning is the buyer's responsibility. Disclaimer. The information contained herein was obtained from sources believed reliable. Coldwell Banker Impact Properties makes no guarantees, warranties or representations as to the completeness or accuracy

### PROPERTY DESCRIPTION

Development opportunity in North Harlingen! This exceptional 1.93-acre site is strategically located in the rapidly expanding market of North Harlingen, making it an ideal investment for developers and business owners alike. With excellent visibility and accessibility along US-77 Business frontage, this property offers unparalleled exposure to one of the region's most traveled highways. Situated at the northern gateway of Harlingen, TX, it is perfectly positioned at the end of the exit ramp off Interstate 69E (Expressway 77), providing convenient access for traffic heading to the airport or Texas State Technical College. The site offers frontage on the east, south, and west sides, making it a prime location for various commercial developments. Whether you're considering a self-storage facility, convenience store, or another commercial venture, this property presents immense potential in a high-traffic area with significant growth prospects. Don't miss out on this opportunity at the entrance to Harlingen, TX! Note: Development, Use, & Zoning are subject to City. All governmental authorities' approval, and verification of development, use, and zoning is the buyer's responsibility. Disclaimer. The information contained herein was obtained from sources believed reliable. Coldwell Banker Impact Properties makes no guarantees, warranties or representations as to the completeness or accuracy thereof.

## PROPERTY DESCRIPTION

Development opportunity in North Harlingen! This exceptional 1.93-acre site is strategically located in the rapidly expanding market of North Harlingen, making it an ideal investment for developers and business owners alike. With excellent visibility and accessibility along US-77 Business frontage, this property offers unparalleled exposure to one of the region's most traveled highways. Situated at the northern gateway of Harlingen, TX, it is perfectly positioned at the end of the exit ramp off Interstate 69E (Expressway 77), providing convenient access for traffic heading to the airport.

0 EXP 77 Harlingen, TX 78550

| Property Type  | Land       |
|----------------|------------|
| APN            | 203369     |
| Lot Size       | 1.93 Acres |
| Number of Lots | 1          |

Development opportunity in North Harlingen! This exceptional 1.93-acre site is strategically located in the rapidly expanding market of North Harlingen, making it an ideal investment for developers and business owners alike. With excellent visibility and accessibility along US-77 Business frontage, this property offers unparalleled exposure to one of the region's most traveled highways. Situated at the northern gateway of Harlingen, TX, it is perfectly positioned at the end of the exit ramp off Interstate 69E (Expressway 77), providing convenient access for traffic heading to the airport or Texas State Technical College. The site offers frontage on the east, south, and west sides, making it a prime location for various commercial developments. Whether you're considering a self-storage facility, convenience store, or another commercial venture, this property presents immense potential in a high-traffic area with significant growth prospects. Don't miss out on this opportunity at the entrance to Harlingen, TX! Note: Development, Use, & Zoning are subject to City. All governmental authorities' approval, and verification of development, use, and zoning is the buyer's responsibility. Disclaimer. The information contained herein was obtained from sources believed reliable. Coldwell Banker Impact Properties makes no guarantees, warranties or representations as to the completeness or accuracy thereof.

#### LOCATION DESCRIPTION

Situated at the northern gateway of Harlingen, TX, it is perfectly positioned at the end of the exit ramp off Interstate 69E (Exp 77), providing convenient access for traffic heading to the airport.

### **LOCATION DESCRIPTION**

Situated at the northern gateway of Harlingen, TX, it is perfectly positioned at the end of the exit ramp off Interstate 69E (Exp 77), providing convenient access for traffic heading to the airport.