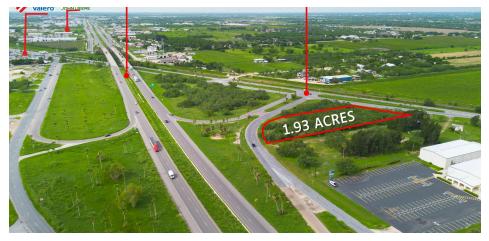

#### PROPERTY OVERVIEW

Development opportunity in North Harlingen! This exceptional 1.93-acre site is strategically located in the rapidly expanding market of North Harlingen, making it an ideal investment for developers and business owners alike. With excellent visibility and accessibility along US-77 Business frontage, this property offers unparalleled exposure to one of the region's most traveled highways. Situated at the northern gateway of Harlingen, TX, it is perfectly positioned at the end of the exit ramp off Interstate 69E (Expressway 77), providing convenient access for traffic heading to the airport or Texas State Technical College. The site offers frontage on the east, south, and west sides, making it a prime location for various commercial developments. Whether you're considering a self-storage facility, convenience store, or another commercial venture, this property presents immense potential in a high-traffic area with significant growth prospects. Don't miss out on this opportunity at the entrance to Harlingen, TX! Note: Development, Use, & Zoning are subject to City. All governmental authorities' approval, and verification of development, use, and zoning is the buyer's responsibility. Disclaimer. The information contained herein was obtained from sources believed reliable. Coldwell Banker Impact Properties makes no guarantees, warranties or representations as to the completeness or accuracy

### PROPERTY DESCRIPTION

Development opportunity in North Harlingen! This exceptional 1.93-acre site is strategically located in the rapidly expanding market of North Harlingen, making it an ideal investment for developers and business owners alike. With excellent visibility and accessibility along US-77 Business frontage, this property offers unparalleled exposure to one of the region's most traveled highways. Situated at the northern gateway of Harlingen, TX, it is perfectly positioned at the end of the exit ramp off Interstate 69E (Expressway 77), providing convenient access for traffic heading to the airport or Texas State Technical College. The site offers frontage on the east, south, and west sides, making it a prime location for various commercial developments. Whether you're considering a self-storage facility, convenience store, or another commercial venture, this property presents immense potential in a high-traffic area with significant growth prospects. Don't miss out on this opportunity at the entrance to Harlingen, TX! Note: Development, Use, & Zoning are subject to City. All governmental authorities' approval, and verification of development, use, and zoning is the buyer's responsibility. Disclaimer. The information contained herein was obtained from sources believed reliable. Coldwell Banker Impact Properties makes no guarantees, warranties or representations as to the completeness or accuracy thereof.

## PROPERTY DESCRIPTION

Development opportunity in North Harlingen! This exceptional 1.93-acre site is strategically located in the rapidly expanding market of North Harlingen, making it an ideal investment for developers and business owners alike. With excellent visibility and accessibility along US-77 Business frontage, this property offers unparalleled exposure to one of the region's most traveled highways. Situated at the northern gateway of Harlingen, TX, it is perfectly positioned at the end of the exit ramp off Interstate 69E (Expressway 77), providing convenient access for traffic heading to the airport.

0 EXP 77 Harlingen, TX 78550

| Property Type  | Land       |
|----------------|------------|
| APN            | 203369     |
| Lot Size       | 1.93 Acres |
| Number of Lots | 1          |

Development opportunity in North Harlingen! This exceptional 1.93-acre site is strategically located in the rapidly expanding market of North Harlingen, making it an ideal investment for developers and business owners alike. With excellent visibility and accessibility along US-77 Business frontage, this property offers unparalleled exposure to one of the region's most traveled highways. Situated at the northern gateway of Harlingen, TX, it is perfectly positioned at the end of the exit ramp off Interstate 69E (Expressway 77), providing convenient access for traffic heading to the airport or Texas State Technical College. The site offers frontage on the east, south, and west sides, making it a prime location for various commercial developments. Whether you're considering a self-storage facility, convenience store, or another commercial venture, this property presents immense potential in a high-traffic area with significant growth prospects. Don't miss out on this opportunity at the entrance to Harlingen, TX! Note: Development, Use, & Zoning are subject to City. All governmental authorities' approval, and verification of development, use, and zoning is the buyer's responsibility. Disclaimer. The information contained herein was obtained from sources believed reliable. Coldwell Banker Impact Properties makes no guarantees, warranties or representations as to the completeness or accuracy thereof.