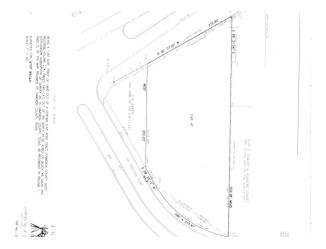

#### OFFERING SUMMARY

| Sale Price:   | \$325,000  |
|---------------|------------|
| Available SF: | 84,071     |
| Lot Size:     | 1.93 Acres |
| Price / Acre: | \$168,394  |

### **OFFERING SUMMARY**

| Sale Price: \$325,000 |           |          |            |  |
|-----------------------|-----------|----------|------------|--|
| Lot Size:             |           |          | 1.93 Acres |  |
| DEMOGRAPHICS          | 0.5 MILES | 1 MILE   | 1.5 MILES  |  |
| Total Households      | 300       | 1,514    | 2,916      |  |
| Total Population      | 809       | 4,679    | 9,110      |  |
| Average HH Income     | \$74,478  | \$70,008 | \$74,141   |  |
|                       |           |          |            |  |