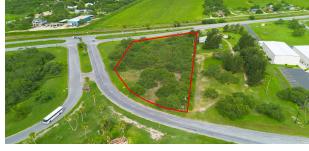

#### PROPERTY OVERVIEW

Development opportunity in North Harlingen! This exceptional 1.93-acre site is strategically located in the rapidly expanding market of North Harlingen, making it an ideal investment for developers and business owners alike. With excellent visibility and accessibility along US-77 Business frontage, this property offers unparalleled exposure to one of the region's most traveled highways. Situated at the northern gateway of Harlingen, TX, it is perfectly positioned at the end of the exit ramp off Interstate 69E (Expressway 77), providing convenient access for traffic heading to the airport or Texas State Technical College. The site offers frontage on the east, south, and west sides, making it a prime location for various commercial developments. Whether you're considering a self-storage facility, convenience store, or another commercial venture, this property presents immense potential in a high-traffic area with significant growth prospects. Don't miss out on this opportunity at the entrance to Harlingen, TX! Note: Development, Use, & Zoning are subject to City. All governmental authorities' approval, and verification of development, use, and zoning is the buyer's responsibility. Disclaimer. The information contained herein was obtained from sources believed reliable. Coldwell Banker Impact Properties makes no guarantees, warranties or representations as to the completeness or accuracy

### PROPERTY DESCRIPTION

Development opportunity in North Harlingen! This exceptional 1.93-acre site is strategically located in the rapidly expanding market of North Harlingen, making it an ideal investment for developers and business owners alike. With excellent visibility and accessibility along US-77 Business frontage, this property offers unparalleled exposure to one of the region's most traveled highways. Situated at the northern gateway of Harlingen, TX, it is perfectly positioned at the end of the exit ramp off Interstate 69E (Expressway 77), providing convenient access for traffic heading to the airport or Texas State Technical College. The site offers frontage on the east, south, and west sides, making it a prime location for various commercial developments. Whether you're considering a self-storage facility, convenience store, or another commercial venture, this property presents immense potential in a high-traffic area with significant growth prospects. Don't miss out on this opportunity at the entrance to Harlingen, TX! Note: Development, Use, & Zoning are subject to City. All governmental authorities' approval, and verification of development, use, and zoning is the buyer's responsibility. Disclaimer. The information contained herein was obtained from sources believed reliable. Coldwell Banker Impact Properties makes no guarantees, warranties or representations as to the completeness or accuracy thereof.

## PROPERTY DESCRIPTION

Development opportunity in North Harlingen! This exceptional 1.93-acre site is strategically located in the rapidly expanding market of North Harlingen, making it an ideal investment for developers and business owners alike. With excellent visibility and accessibility along US-77 Business frontage, this property offers unparalleled exposure to one of the region's most traveled highways. Situated at the northern gateway of Harlingen, TX, it is perfectly positioned at the end of the exit ramp off Interstate 69E (Expressway 77), providing convenient access for traffic heading to the airport.

0 EXP 77 Harlingen, TX 78550

| Property Type  | Land       |
|----------------|------------|
| APN            | 203369     |
| Lot Size       | 1.93 Acres |
| Number of Lots | 1          |

Development opportunity in North Harlingen! This exceptional 1.93-acre site is strategically located in the rapidly expanding market of North Harlingen, making it an ideal investment for developers and business owners alike. With excellent visibility and accessibility along US-77 Business frontage, this property offers unparalleled exposure to one of the region's most traveled highways. Situated at the northern gateway of Harlingen, TX, it is perfectly positioned at the end of the exit ramp off Interstate 69E (Expressway 77), providing convenient access for traffic heading to the airport or Texas State Technical College. The site offers frontage on the east, south, and west sides, making it a prime location for various commercial developments. Whether you're considering a self-storage facility, convenience store, or another commercial venture, this property presents immense potential in a high-traffic area with significant growth prospects. Don't miss out on this opportunity at the entrance to Harlingen, TX! Note: Development, Use, & Zoning are subject to City. All governmental authorities' approval, and verification of development, use, and zoning is the buyer's responsibility. Disclaimer. The information contained herein was obtained from sources believed reliable. Coldwell Banker Impact Properties makes no guarantees, warranties or representations as to the completeness or accuracy thereof.