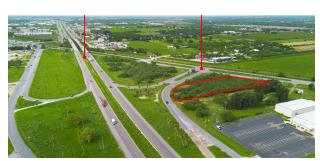

#### LOCATION DESCRIPTION

Situated at the northern gateway of Harlingen, TX, it is perfectly positioned at the end of the exit ramp off Interstate 69E (Exp 77), providing convenient access for traffic heading to the airport.

### **LOCATION DESCRIPTION**

Situated at the northern gateway of Harlingen, TX, it is perfectly positioned at the end of the exit ramp off Interstate 69E (Exp 77), providing convenient access for traffic heading to the airport.