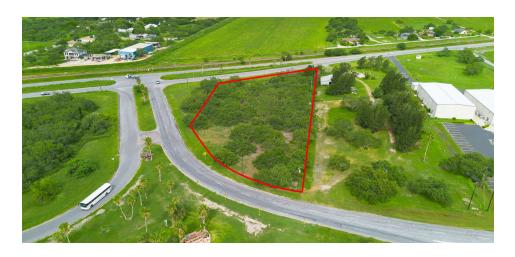

#### PROPERTY OVERVIEW

Development opportunity in North Harlingen! This exceptional 1.93-acre site is strategically located in the rapidly expanding market of North Harlingen, making it an ideal investment for developers and business owners alike. With excellent visibility and accessibility along US-77 Business frontage, this property offers unparalleled exposure to one of the region's most traveled highways. Situated at the northern gateway of Harlingen, TX, it is perfectly positioned at the end of the exit ramp off Interstate 69E (Expressway 77), providing convenient access for traffic heading to the airport or Texas State Technical College. The site offers frontage on the east, south, and west sides, making it a prime location for various commercial developments. Whether you're considering a self-storage facility, convenience store, or another commercial venture, this property presents immense potential in a high-traffic area with significant growth prospects. Don't miss out on this opportunity at the entrance to Harlingen, TX! Note: Development, Use, & Zoning are subject to City. All governmental authorities' approval, and verification of development, use, and zoning is the buyer's responsibility. Disclaimer. The information contained herein was obtained from sources believed reliable. Coldwell Banker Impact Properties makes no guarantees, warranties or representations as to the completeness or accuracy

### PROPERTY DESCRIPTION

Development opportunity in North Harlingen! This exceptional 1.93-acre site is strategically located in the rapidly expanding market of North Harlingen, making it an ideal investment for developers and business owners alike. With excellent visibility and accessibility along US-77 Business frontage, this property offers unparalleled exposure to one of the region's most traveled highways. Situated at the northern gateway of Harlingen, TX, it is perfectly positioned at the end of the exit ramp off Interstate 69E (Expressway 77), providing convenient access for traffic heading to the airport or Texas State Technical College. The site offers frontage on the east, south, and west sides, making it a prime location for various commercial developments. Whether you're considering a self-storage facility, convenience store, or another commercial venture, this property presents immense potential in a high-traffic area with significant growth prospects. Don't miss out on this opportunity at the entrance to Harlingen, TX! Note: Development, Use, & Zoning are subject to City. All governmental authorities' approval, and verification of development, use, and zoning is the buyer's responsibility. Disclaimer. The information contained herein was obtained from sources believed reliable. Coldwell Banker Impact Properties makes no guarantees, warranties or representations as to the completeness or accuracy thereof.

## PROPERTY DESCRIPTION

Development opportunity in North Harlingen! This exceptional 1.93-acre site is strategically located in the rapidly expanding market of North Harlingen, making it an ideal investment for developers and business owners alike. With excellent visibility and accessibility along US-77 Business frontage, this property offers unparalleled exposure to one of the region's most traveled highways. Situated at the northern gateway of Harlingen, TX, it is perfectly positioned at the end of the exit ramp off Interstate 69E (Expressway 77), providing convenient access for traffic heading to the airport.

0 EXP 77 Harlingen, TX 78550

| Property Type  | Land       |
|----------------|------------|
| APN            | 203369     |
| Lot Size       | 1.93 Acres |
| Number of Lots | 1          |

Development opportunity in North Harlingen! This exceptional 1.93-acre site is strategically located in the rapidly expanding market of North Harlingen, making it an ideal investment for developers and business owners alike. With excellent visibility and accessibility along US-77 Business frontage, this property offers unparalleled exposure to one of the region's most traveled highways. Situated at the northern gateway of Harlingen, TX, it is perfectly positioned at the end of the exit ramp off Interstate 69E (Expressway 77), providing convenient access for traffic heading to the airport or Texas State Technical College. The site offers frontage on the east, south, and west sides, making it a prime location for various commercial developments. Whether you're considering a self-storage facility, convenience store, or another commercial venture, this property presents immense potential in a high-traffic area with significant growth prospects. Don't miss out on this opportunity at the entrance to Harlingen, TX! Note: Development, Use, & Zoning are subject to City. All governmental authorities' approval, and verification of development, use, and zoning is the buyer's responsibility. Disclaimer. The information contained herein was obtained from sources believed reliable. Coldwell Banker Impact Properties makes no guarantees, warranties or representations as to the completeness or accuracy thereof.