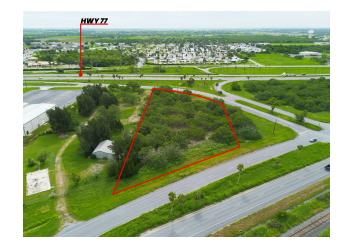

#### PROPERTY OVERVIEW

Development opportunity in North Harlingen! This exceptional 1.93-acre site is strategically located in the rapidly expanding market of North Harlingen, making it an ideal investment for developers and business owners alike. With excellent visibility and accessibility along US-77 Business frontage, this property offers unparalleled exposure to one of the region's most traveled highways. Situated at the northern gateway of Harlingen, TX, it is perfectly positioned at the end of the exit ramp off Interstate 69E (Expressway 77), providing convenient access for traffic heading to the airport or Texas State Technical College. The site offers frontage on the east, south, and west sides, making it a prime location for various commercial developments. Whether you're considering a self-storage facility, convenience store, or another commercial venture, this property presents immense potential in a high-traffic area with significant growth prospects. Don't miss out on this opportunity at the entrance to Harlingen, TX! Note: Development, Use, & Zoning are subject to City. All governmental authorities' approval, and verification of development, use, and zoning is the buyer's responsibility. Disclaimer. The information contained herein was obtained from sources believed reliable. Coldwell Banker Impact Properties makes no guarantees, warranties or representations as to the completeness or accuracy

#### LOCATION DESCRIPTION

Situated at the northern gateway of Harlingen, TX, it is perfectly positioned at the end of the exit ramp off Interstate 69E (Exp 77), providing convenient access for traffic heading to the airport.

### **LOCATION DESCRIPTION**

Situated at the northern gateway of Harlingen, TX, it is perfectly positioned at the end of the exit ramp off Interstate 69E (Exp 77), providing convenient access for traffic heading to the airport.