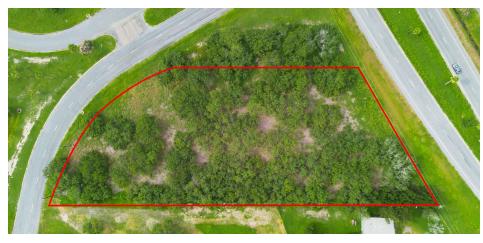

#### PROPERTY OVERVIEW

Development opportunity in North Harlingen! This exceptional 1.93-acre site is strategically located in the rapidly expanding market of North Harlingen, making it an ideal investment for developers and business owners alike. With excellent visibility and accessibility along US-77 Business frontage, this property offers unparalleled exposure to one of the region's most traveled highways. Situated at the northern gateway of Harlingen, TX, it is perfectly positioned at the end of the exit ramp off Interstate 69E (Expressway 77), providing convenient access for traffic heading to the airport or Texas State Technical College. The site offers frontage on the east, south, and west sides, making it a prime location for various commercial developments. Whether you're considering a self-storage facility, convenience store, or another commercial venture, this property presents immense potential in a high-traffic area with significant growth prospects. Don't miss out on this opportunity at the entrance to Harlingen, TX! Note: Development, Use, & Zoning are subject to City. All governmental authorities' approval, and verification of development, use, and zoning is the buyer's responsibility. Disclaimer. The information contained herein was obtained from sources believed reliable. Coldwell Banker Impact Properties makes no guarantees, warranties or representations as to the completeness or accuracy

### PROPERTY DESCRIPTION

Development opportunity in North Harlingen! This exceptional 1.93-acre site is strategically located in the rapidly expanding market of North Harlingen, making it an ideal investment for developers and business owners alike. With excellent visibility and accessibility along US-77 Business frontage, this property offers unparalleled exposure to one of the region's most traveled highways. Situated at the northern gateway of Harlingen, TX, it is perfectly positioned at the end of the exit ramp off Interstate 69E (Expressway 77), providing convenient access for traffic heading to the airport or Texas State Technical College. The site offers frontage on the east, south, and west sides, making it a prime location for various commercial developments. Whether you're considering a self-storage facility, convenience store, or another commercial venture, this property presents immense potential in a high-traffic area with significant growth prospects. Don't miss out on this opportunity at the entrance to Harlingen, TX! Note: Development, Use, & Zoning are subject to City. All governmental authorities' approval, and verification of development, use, and zoning is the buyer's responsibility. Disclaimer. The information contained herein was obtained from sources believed reliable. Coldwell Banker Impact Properties makes no guarantees, warranties or representations as to the completeness or accuracy thereof.

## PROPERTY DESCRIPTION

Development opportunity in North Harlingen! This exceptional 1.93-acre site is strategically located in the rapidly expanding market of North Harlingen, making it an ideal investment for developers and business owners alike. With excellent visibility and accessibility along US-77 Business frontage, this property offers unparalleled exposure to one of the region's most traveled highways. Situated at the northern gateway of Harlingen, TX, it is perfectly positioned at the end of the exit ramp off Interstate 69E (Expressway 77), providing convenient access for traffic heading to the airport.

0 EXP 77 Harlingen, TX 78550

| Property Type  | Land       |
|----------------|------------|
| APN            | 203369     |
| Lot Size       | 1.93 Acres |
| Number of Lots | 1          |

Development opportunity in North Harlingen! This exceptional 1.93-acre site is strategically located in the rapidly expanding market of North Harlingen, making it an ideal investment for developers and business owners alike. With excellent visibility and accessibility along US-77 Business frontage, this property offers unparalleled exposure to one of the region's most traveled highways. Situated at the northern gateway of Harlingen, TX, it is perfectly positioned at the end of the exit ramp off Interstate 69E (Expressway 77), providing convenient access for traffic heading to the airport or Texas State Technical College. The site offers frontage on the east, south, and west sides, making it a prime location for various commercial developments. Whether you're considering a self-storage facility, convenience store, or another commercial venture, this property presents immense potential in a high-traffic area with significant growth prospects. Don't miss out on this opportunity at the entrance to Harlingen, TX! Note: Development, Use, & Zoning are subject to City. All governmental authorities' approval, and verification of development, use, and zoning is the buyer's responsibility. Disclaimer. The information contained herein was obtained from sources believed reliable. Coldwell Banker Impact Properties makes no guarantees, warranties or representations as to the completeness or accuracy thereof.