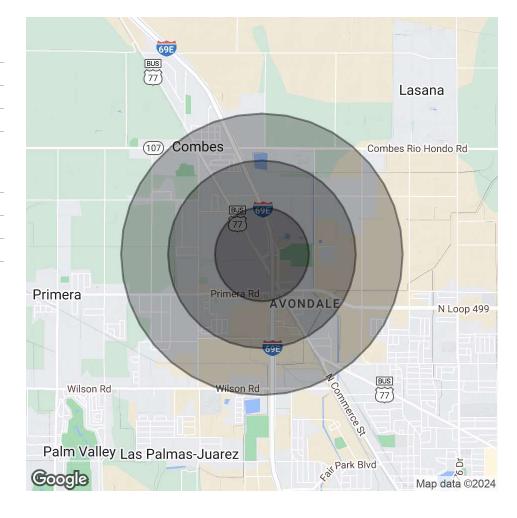

### **OFFERING SUMMARY**

| Sale Price: \$325,000 |           |          |            |  |
|-----------------------|-----------|----------|------------|--|
| Lot Size:             |           |          | 1.93 Acres |  |
| DEMOGRAPHICS          | 0.5 MILES | 1 MILE   | 1.5 MILES  |  |
| Total Households      | 300       | 1,514    | 2,916      |  |
| Total Population      | 809       | 4,679    | 9,110      |  |
| Average HH Income     | \$74,478  | \$70,008 | \$74,141   |  |
|                       |           |          |            |  |

0 EXP 77 Harlingen, TX 78550

| POPULATION           | 0.5 MILES | 1 MILE    | 1.5 MILES |
|----------------------|-----------|-----------|-----------|
| Total Population     | 809       | 4,679     | 9,110     |
| Average Age          | 45        | 39        | 38        |
| Average Age (Male)   | 44        | 38        | 37        |
| Average Age (Female) | 46        | 40        | 39        |
|                      |           |           |           |
| HOUSEHOLDS & INCOME  | 0.5 MILES | 1 MILE    | 1.5 MILES |
| Total Households     | 300       | 1,514     | 2,916     |
| # of Persons per HH  | 2.7       | 3.1       | 3.1       |
| Average HH Income    | \$74,478  | \$70,008  | \$74,141  |
| Average House Value  | \$131,895 | \$134,555 | \$141,033 |

Demographics data derived from AlphaMap