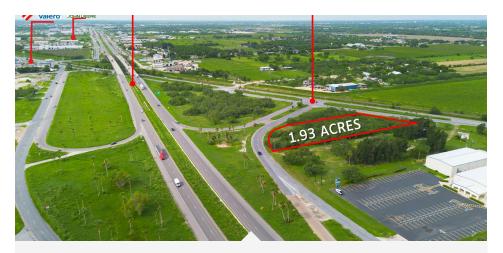

#### PROPERTY OVERVIEW

Development opportunity in North Harlingen! This exceptional 1.93-acre site is strategically located in the rapidly expanding market of North Harlingen, making it an ideal investment for developers and business owners alike. With excellent visibility and accessibility along US-77 Business frontage, this property offers unparalleled exposure to one of the region's most traveled highways. Situated at the northern gateway of Harlingen, TX, it is perfectly positioned at the end of the exit ramp off Interstate 69E (Expressway 77), providing convenient access for traffic heading to the airport or Texas State Technical College. The site offers frontage on the east, south, and west sides, making it a prime location for various commercial developments. Whether you're considering a self-storage facility, convenience store, or another commercial venture, this property presents immense potential in a high-traffic area with significant growth prospects. Don't miss out on this opportunity at the entrance to Harlingen, TX! Note: Development, Use, & Zoning are subject to City. All governmental authorities' approval, and verification of development, use, and zoning is the buyer's responsibility. Disclaimer. The information contained herein was obtained from sources believed reliable. Coldwell Banker Impact Properties makes no guarantees, warranties or representations as to the completeness or accuracy

### PROPERTY DESCRIPTION

Development opportunity in North Harlingen! This exceptional 1.93-acre site is strategically located in the rapidly expanding market of North Harlingen, making it an ideal investment for developers and business owners alike. With excellent visibility and accessibility along US-77 Business frontage, this property offers unparalleled exposure to one of the region's most traveled highways. Situated at the northern gateway of Harlingen, TX, it is perfectly positioned at the end of the exit ramp off Interstate 69E (Expressway 77), providing convenient access for traffic heading to the airport or Texas State Technical College. The site offers frontage on the east, south, and west sides, making it a prime location for various commercial developments. Whether you're considering a self-storage facility, convenience store, or another commercial venture, this property presents immense potential in a high-traffic area with significant growth prospects. Don't miss out on this opportunity at the entrance to Harlingen, TX! Note: Development, Use, & Zoning are subject to City. All governmental authorities' approval, and verification of development, use, and zoning is the buyer's responsibility. Disclaimer. The information contained herein was obtained from sources believed reliable. Coldwell Banker Impact Properties makes no guarantees, warranties or representations as to the completeness or accuracy thereof.

## PROPERTY DESCRIPTION

Development opportunity in North Harlingen! This exceptional 1.93-acre site is strategically located in the rapidly expanding market of North Harlingen, making it an ideal investment for developers and business owners alike. With excellent visibility and accessibility along US-77 Business frontage, this property offers unparalleled exposure to one of the region's most traveled highways. Situated at the northern gateway of Harlingen, TX, it is perfectly positioned at the end of the exit ramp off Interstate 69E (Expressway 77), providing convenient access for traffic heading to the airport.

0 EXP 77 Harlingen, TX 78550

| Property Type  | Land       |
|----------------|------------|
| APN            | 203369     |
| Lot Size       | 1.93 Acres |
| Number of Lots | 1          |

Development opportunity in North Harlingen! This exceptional 1.93-acre site is strategically located in the rapidly expanding market of North Harlingen, making it an ideal investment for developers and business owners alike. With excellent visibility and accessibility along US-77 Business frontage, this property offers unparalleled exposure to one of the region's most traveled highways. Situated at the northern gateway of Harlingen, TX, it is perfectly positioned at the end of the exit ramp off Interstate 69E (Expressway 77), providing convenient access for traffic heading to the airport or Texas State Technical College. The site offers frontage on the east, south, and west sides, making it a prime location for various commercial developments. Whether you're considering a self-storage facility, convenience store, or another commercial venture, this property presents immense potential in a high-traffic area with significant growth prospects. Don't miss out on this opportunity at the entrance to Harlingen, TX! Note: Development, Use, & Zoning are subject to City. All governmental authorities' approval, and verification of development, use, and zoning is the buyer's responsibility. Disclaimer. The information contained herein was obtained from sources believed reliable. Coldwell Banker Impact Properties makes no guarantees, warranties or representations as to the completeness or accuracy thereof.