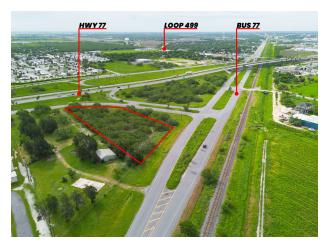

#### PROPERTY OVERVIEW

Development opportunity in North Harlingen! This exceptional 1.93-acre site is strategically located in the rapidly expanding market of North Harlingen, making it an ideal investment for developers and business owners alike. With excellent visibility and accessibility along US-77 Business frontage, this property offers unparalleled exposure to one of the region's most traveled highways. Situated at the northern gateway of Harlingen, TX, it is perfectly positioned at the end of the exit ramp off Interstate 69E (Expressway 77), providing convenient access for traffic heading to the airport or Texas State Technical College. The site offers frontage on the east, south, and west sides, making it a prime location for various commercial developments. Whether you're considering a self-storage facility, convenience store, or another commercial venture, this property presents immense potential in a high-traffic area with significant growth prospects. Don't miss out on this opportunity at the entrance to Harlingen, TX! Note: Development, Use, & Zoning are subject to City. All governmental authorities' approval, and verification of development, use, and zoning is the buyer's responsibility. Disclaimer. The information contained herein was obtained from sources believed reliable. Coldwell Banker Impact Properties makes no guarantees, warranties or representations as to the completeness or accuracy

#### LOCATION DESCRIPTION

Situated at the northern gateway of Harlingen, TX, it is perfectly positioned at the end of the exit ramp off Interstate 69E (Exp 77), providing convenient access for traffic heading to the airport.

### **LOCATION DESCRIPTION**

Situated at the northern gateway of Harlingen, TX, it is perfectly positioned at the end of the exit ramp off Interstate 69E (Exp 77), providing convenient access for traffic heading to the airport.

## **LOCATION DETAILS**

| County          | Cameron                      |
|-----------------|------------------------------|
| Road Type       | Paved                        |
| Nearest Highway | US-77                        |
| Nearest Airport | Valley International Airport |