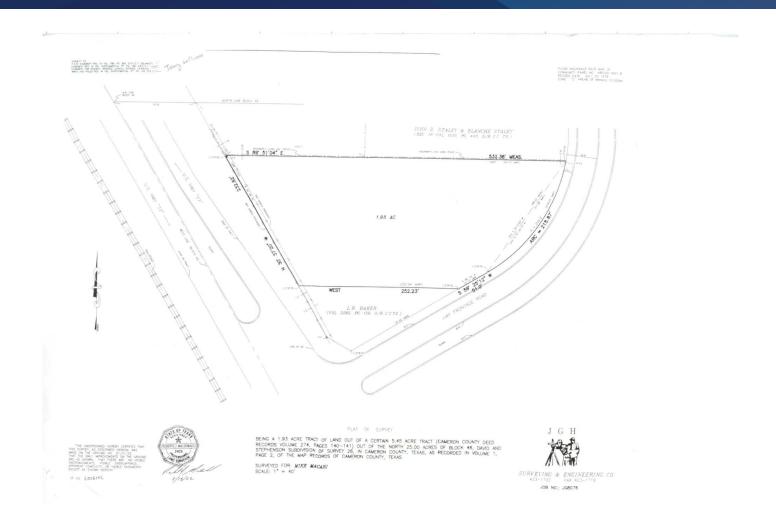

#### PROPERTY OVERVIEW

Development opportunity in North Harlingen! This exceptional 1.93-acre site is strategically located in the rapidly expanding market of North Harlingen, making it an ideal investment for developers and business owners alike. With excellent visibility and accessibility along US-77 Business frontage, this property offers unparalleled exposure to one of the region's most traveled highways. Situated at the northern gateway of Harlingen, TX, it is perfectly positioned at the end of the exit ramp off Interstate 69E (Expressway 77), providing convenient access for traffic heading to the airport or Texas State Technical College. The site offers frontage on the east, south, and west sides, making it a prime location for various commercial developments. Whether you're considering a self-storage facility, convenience store, or another commercial venture, this property presents immense potential in a high-traffic area with significant growth prospects. Don't miss out on this opportunity at the entrance to Harlingen, TX! Note: Development, Use, & Zoning are subject to City. All governmental authorities' approval, and verification of development, use, and zoning is the buyer's responsibility. Disclaimer. The information contained herein was obtained from sources believed reliable. Coldwell Banker Impact Properties makes no guarantees, warranties or representations as to the completeness or accuracy

### PROPERTY DESCRIPTION

Development opportunity in North Harlingen! This exceptional 1.93-acre site is strategically located in the rapidly expanding market of North Harlingen, making it an ideal investment for developers and business owners alike. With excellent visibility and accessibility along US-77 Business frontage, this property offers unparalleled exposure to one of the region's most traveled highways. Situated at the northern gateway of Harlingen, TX, it is perfectly positioned at the end of the exit ramp off Interstate 69E (Expressway 77), providing convenient access for traffic heading to the airport or Texas State Technical College. The site offers frontage on the east, south, and west sides, making it a prime location for various commercial developments. Whether you're considering a self-storage facility, convenience store, or another commercial venture, this property presents immense potential in a high-traffic area with significant growth prospects. Don't miss out on this opportunity at the entrance to Harlingen, TX! Note: Development, Use, & Zoning are subject to City. All governmental authorities' approval, and verification of development, use, and zoning is the buyer's responsibility. Disclaimer. The information contained herein was obtained from sources believed reliable. Coldwell Banker Impact Properties makes no guarantees, warranties or representations as to the completeness or accuracy thereof.

## PROPERTY DESCRIPTION

Development opportunity in North Harlingen! This exceptional 1.93-acre site is strategically located in the rapidly expanding market of North Harlingen, making it an ideal investment for developers and business owners alike. With excellent visibility and accessibility along US-77 Business frontage, this property offers unparalleled exposure to one of the region's most traveled highways. Situated at the northern gateway of Harlingen, TX, it is perfectly positioned at the end of the exit ramp off Interstate 69E (Expressway 77), providing convenient access for traffic heading to the airport.

0 EXP 77 Harlingen, TX 78550

| Property Type  | Land       |
|----------------|------------|
| APN            | 203369     |
| Lot Size       | 1.93 Acres |
| Number of Lots | 1          |

Development opportunity in North Harlingen! This exceptional 1.93-acre site is strategically located in the rapidly expanding market of North Harlingen, making it an ideal investment for developers and business owners alike. With excellent visibility and accessibility along US-77 Business frontage, this property offers unparalleled exposure to one of the region's most traveled highways. Situated at the northern gateway of Harlingen, TX, it is perfectly positioned at the end of the exit ramp off Interstate 69E (Expressway 77), providing convenient access for traffic heading to the airport or Texas State Technical College. The site offers frontage on the east, south, and west sides, making it a prime location for various commercial developments. Whether you're considering a self-storage facility, convenience store, or another commercial venture, this property presents immense potential in a high-traffic area with significant growth prospects. Don't miss out on this opportunity at the entrance to Harlingen, TX! Note: Development, Use, & Zoning are subject to City. All governmental authorities' approval, and verification of development, use, and zoning is the buyer's responsibility. Disclaimer. The information contained herein was obtained from sources believed reliable. Coldwell Banker Impact Properties makes no guarantees, warranties or representations as to the completeness or accuracy thereof.