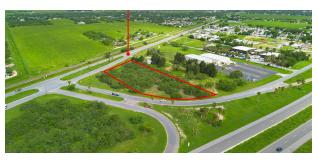

#### PROPERTY OVERVIEW

Development opportunity in North Harlingen! This exceptional 1.93-acre site is strategically located in the rapidly expanding market of North Harlingen, making it an ideal investment for developers and business owners alike. With excellent visibility and accessibility along US-77 Business frontage, this property offers unparalleled exposure to one of the region's most traveled highways. Situated at the northern gateway of Harlingen, TX, it is perfectly positioned at the end of the exit ramp off Interstate 69E (Expressway 77), providing convenient access for traffic heading to the airport or Texas State Technical College. The site offers frontage on the east, south, and west sides, making it a prime location for various commercial developments. Whether you're considering a self-storage facility, convenience store, or another commercial venture, this property presents immense potential in a high-traffic area with significant growth prospects. Don't miss out on this opportunity at the entrance to Harlingen, TX! Note: Development, Use, & Zoning are subject to City. All governmental authorities' approval, and verification of development, use, and zoning is the buyer's responsibility. Disclaimer. The information contained herein was obtained from sources believed reliable. Coldwell Banker Impact Properties makes no guarantees, warranties or representations as to the completeness or accuracy

#### LOCATION DESCRIPTION

Situated at the northern gateway of Harlingen, TX, it is perfectly positioned at the end of the exit ramp off Interstate 69E (Exp 77), providing convenient access for traffic heading to the airport.

### **LOCATION DESCRIPTION**

Situated at the northern gateway of Harlingen, TX, it is perfectly positioned at the end of the exit ramp off Interstate 69E (Exp 77), providing convenient access for traffic heading to the airport.