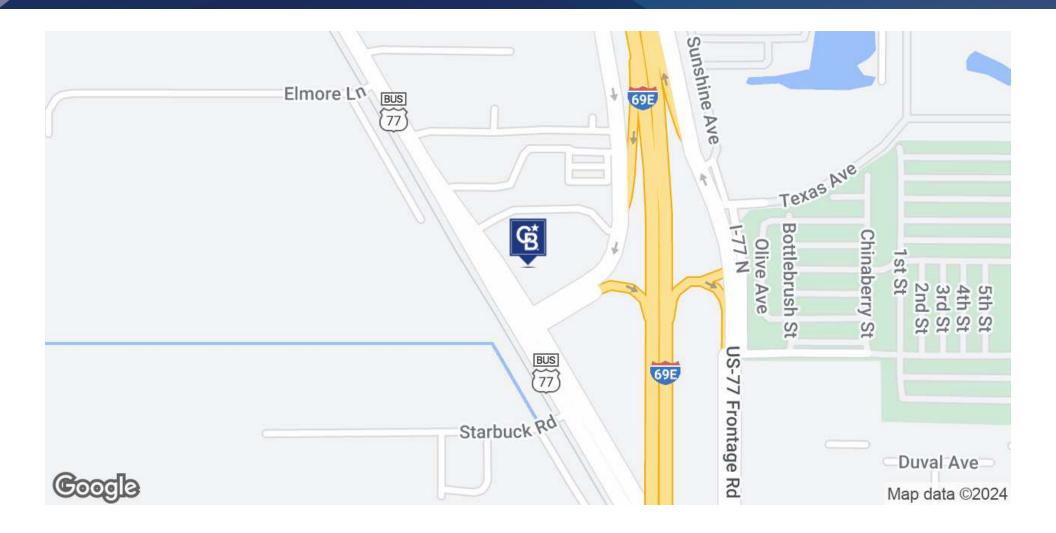

## **LOCATION DETAILS**

| County          | Cameron                      |
|-----------------|------------------------------|
| Road Type       | Paved                        |
| Nearest Highway | US-77                        |
| Nearest Airport | Valley International Airport |