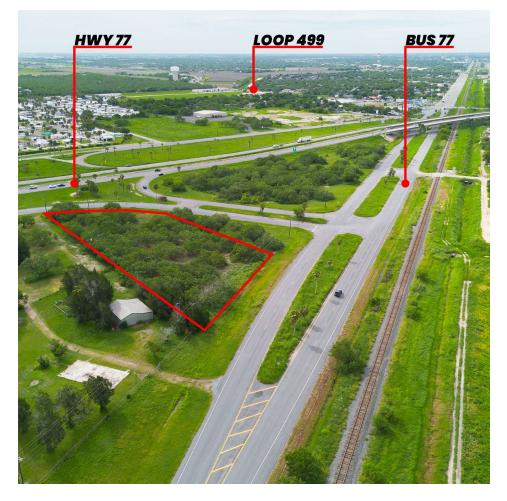

#### PROPERTY OVERVIEW

Development opportunity in North Harlingen! This exceptional 1.93-acre site is strategically located in the rapidly expanding market of North Harlingen, making it an ideal investment for developers and business owners alike. With excellent visibility and accessibility along US-77 Business frontage, this property offers unparalleled exposure to one of the region's most traveled highways. Situated at the northern gateway of Harlingen, TX, it is perfectly positioned at the end of the exit ramp off Interstate 69E (Expressway 77), providing convenient access for traffic heading to the airport or Texas State Technical College. The site offers frontage on the east, south, and west sides, making it a prime location for various commercial developments. Whether you're considering a self-storage facility, convenience store, or another commercial venture, this property presents immense potential in a high-traffic area with significant growth prospects. Don't miss out on this opportunity at the entrance to Harlingen, TX! Note: Development, Use, & Zoning are subject to City. All governmental authorities' approval, and verification of development, use, and zoning is the buyer's responsibility. Disclaimer. The information contained herein was obtained from sources believed reliable. Coldwell Banker Impact Properties makes no guarantees, warranties or representations as to the completeness or accuracy

### PROPERTY DESCRIPTION

Development opportunity in North Harlingen! This exceptional 1.93-acre site is strategically located in the rapidly expanding market of North Harlingen, making it an ideal investment for developers and business owners alike. With excellent visibility and accessibility along US-77 Business frontage, this property offers unparalleled exposure to one of the region's most traveled highways. Situated at the northern gateway of Harlingen, TX, it is perfectly positioned at the end of the exit ramp off Interstate 69E (Expressway 77), providing convenient access for traffic heading to the airport or Texas State Technical College. The site offers frontage on the east, south, and west sides, making it a prime location for various commercial developments. Whether you're considering a self-storage facility, convenience store, or another commercial venture, this property presents immense potential in a high-traffic area with significant growth prospects. Don't miss out on this opportunity at the entrance to Harlingen, TX! Note: Development, Use, & Zoning are subject to City. All governmental authorities' approval, and verification of development, use, and zoning is the buyer's responsibility. Disclaimer. The information contained herein was obtained from sources believed reliable. Coldwell Banker Impact Properties makes no guarantees, warranties or representations as to the completeness or accuracy thereof.

## PROPERTY DESCRIPTION

Development opportunity in North Harlingen! This exceptional 1.93-acre site is strategically located in the rapidly expanding market of North Harlingen, making it an ideal investment for developers and business owners alike. With excellent visibility and accessibility along US-77 Business frontage, this property offers unparalleled exposure to one of the region's most traveled highways. Situated at the northern gateway of Harlingen, TX, it is perfectly positioned at the end of the exit ramp off Interstate 69E (Expressway 77), providing convenient access for traffic heading to the airport.

0 EXP 77 Harlingen, TX 78550

| Property Type  | Land       |
|----------------|------------|
| APN            | 203369     |
| Lot Size       | 1.93 Acres |
| Number of Lots | 1          |

Development opportunity in North Harlingen! This exceptional 1.93-acre site is strategically located in the rapidly expanding market of North Harlingen, making it an ideal investment for developers and business owners alike. With excellent visibility and accessibility along US-77 Business frontage, this property offers unparalleled exposure to one of the region's most traveled highways. Situated at the northern gateway of Harlingen, TX, it is perfectly positioned at the end of the exit ramp off Interstate 69E (Expressway 77), providing convenient access for traffic heading to the airport or Texas State Technical College. The site offers frontage on the east, south, and west sides, making it a prime location for various commercial developments. Whether you're considering a self-storage facility, convenience store, or another commercial venture, this property presents immense potential in a high-traffic area with significant growth prospects. Don't miss out on this opportunity at the entrance to Harlingen, TX! Note: Development, Use, & Zoning are subject to City. All governmental authorities' approval, and verification of development, use, and zoning is the buyer's responsibility. Disclaimer. The information contained herein was obtained from sources believed reliable. Coldwell Banker Impact Properties makes no guarantees, warranties or representations as to the completeness or accuracy thereof.

#### LOCATION DESCRIPTION

Situated at the northern gateway of Harlingen, TX, it is perfectly positioned at the end of the exit ramp off Interstate 69E (Exp 77), providing convenient access for traffic heading to the airport.

### **LOCATION DESCRIPTION**

Situated at the northern gateway of Harlingen, TX, it is perfectly positioned at the end of the exit ramp off Interstate 69E (Exp 77), providing convenient access for traffic heading to the airport.