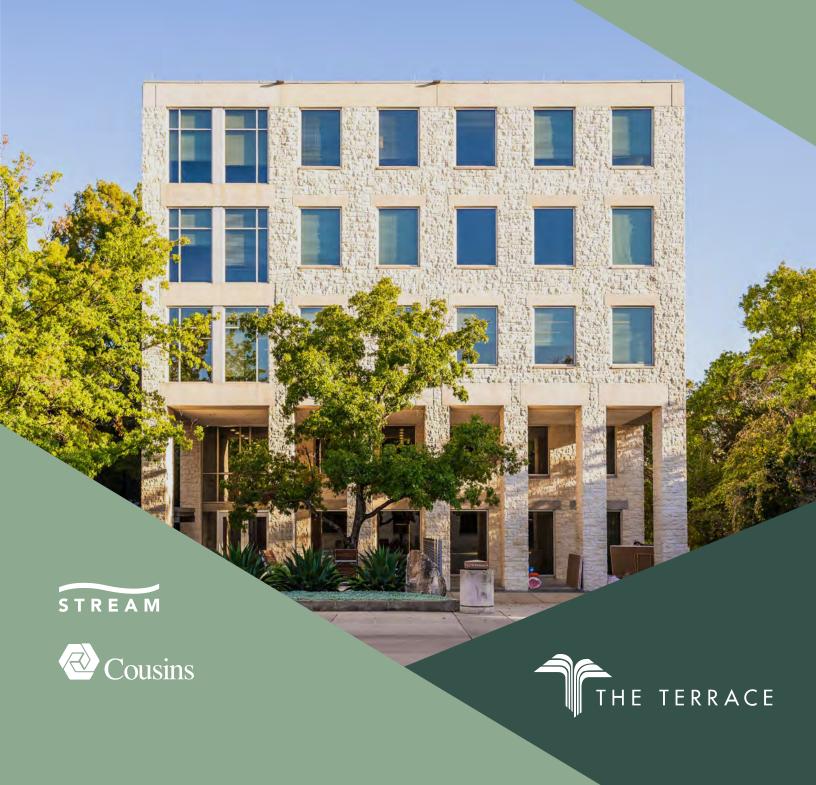

# VIEW THE ADVANTAGE

The Terrace is truly in a class by itself. The 109-acre master planned office development in SW Austin sits in a prime location with dreamy views of Downtown and the Texas Hill Country. The campus is surrounded by some of Austin's premier neighborhoods and best restaurants. Its central location allows easy access to Downtown via Mopac and Loop 360. The Terrace features an onsite café and a premium fitness center with lockers and showers. If tenants want to take advantage of the outdoors, the campus has direct access to the Barton Creek greenbelt, hiking trails and a trailside gym, as well as a relaxing rooftop patio with one-of-a-kind views of the Austin skyline.