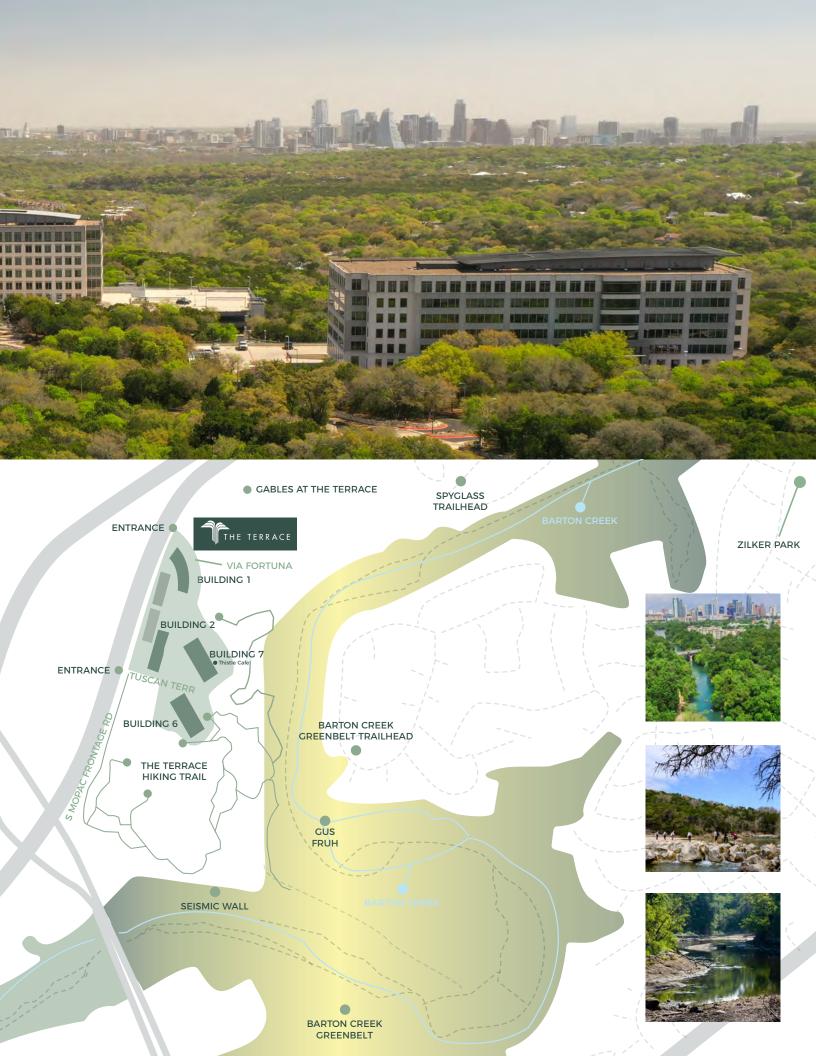

# VIEW THE ADVANTAGE

The Terrace is truly in a class by itself. The 109-acre master planned office development in SW Austin sits in a prime location with dreamy views of Downtown and the Texas Hill Country. The campus is surrounded by some of Austin's premier neighborhoods and best restaurants. Its central location allows easy access to Downtown via Mopac and Loop 360. The Terrace features an onsite café and a premium fitness center with lockers and showers. If tenants want to take advantage of the outdoors, the campus has direct access to the Barton Creek greenbelt, hiking trails and a trailside gym, as well as a relaxing rooftop patio with one-of-a-kind views of the Austin skyline.

### LIVE. WORK. PLAY.

109-ACRE MASTER PLANNED DEVELOPMENT

CLOSE PROXIMITY TO SHOPS, SERVICES, BOUTIQUES AND GROCERY OPTIONS

ACCESS TO OUTDOOR
HIKING TRAILS

ADJACENT TO BARTON CREEK GREENBELT AND LIMITLESS, LUSH VIEWS

PROPERTY MANAGEMENT AND ENGINEERS ON-SITE

PREMIUM FITNESS CENTER
WITH LOCKERS AND
SHOWERS

THISTLE CAFE ONSITE

5 MINUTES TO DOWNTOWN & EASY ACCESS TO MOPAC EXPY

THISTLE CAFE

NESTLED ON THE BANKS OF BARTON CREEK WITH ACCESS TO OVER 1.5 MILES OF TRAILS ONSITE