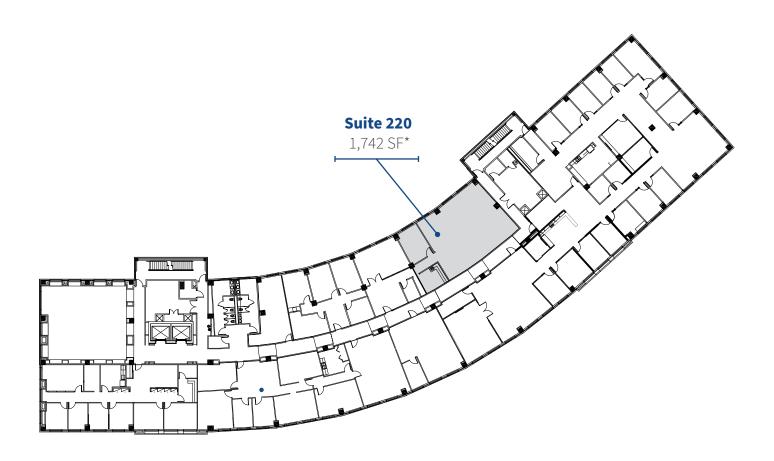

960 - 16,079 SF AVAILABLE

**2600 VIA FORTUNA** 

| SUITE | SIZE      | AVAILABLE |
|-------|-----------|-----------|
| 100   | 13,077 SF | Now       |
| 130   | 2,042 SF  | Now       |
| 140   | 960 SF    | Now       |
| 220   | 1,742 SF  | Now       |
| 340   | 2,777 SF  | Now       |
| 360   | 2,560 SF  | 11/1/25   |
| 420   | 2,024 SF  | 3/1/25    |
| 450   | 8,103 SF  | 11/1/25   |
| 525   | 3,884 SF  | Now       |
| 575   | 4,757 SF  | Now       |

# SECOND FLOOR 1,742 SF