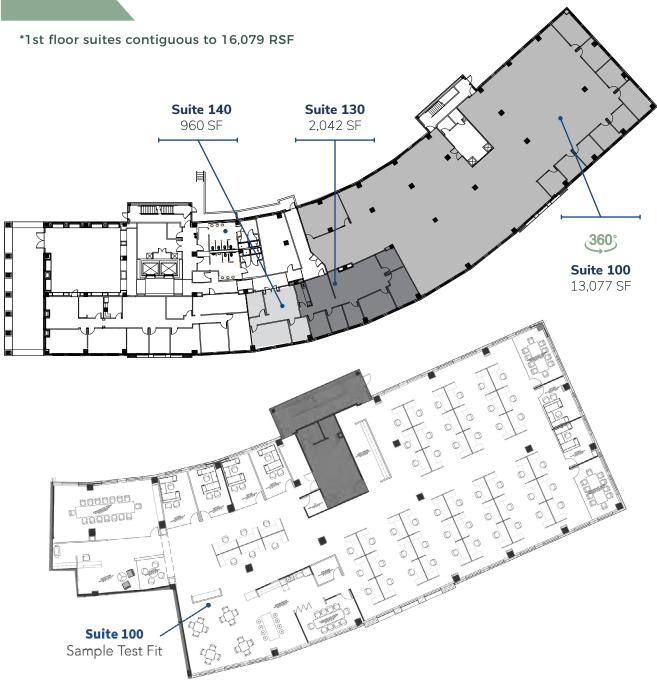

960 - 16,079 SF AVAILABLE

**2600 VIA FORTUNA** 

| SUITE | SIZE      | AVAILABLE |
|-------|-----------|-----------|
| 100   | 13,077 SF | Now       |
| 130   | 2,042 SF  | Now       |
| 140   | 960 SF    | Now       |
| 220   | 1,742 SF  | Now       |
| 340   | 2,777 SF  | Now       |
| 360   | 2,560 SF  | 11/1/25   |
| 420   | 2,024 SF  | 3/1/25    |
| 450   | 8,103 SF  | 11/1/25   |
| 525   | 3,884 SF  | Now       |
| 575   | 4,757 SF  | Now       |

#### **FIRST FLOOR** 960 - 16,079 SF