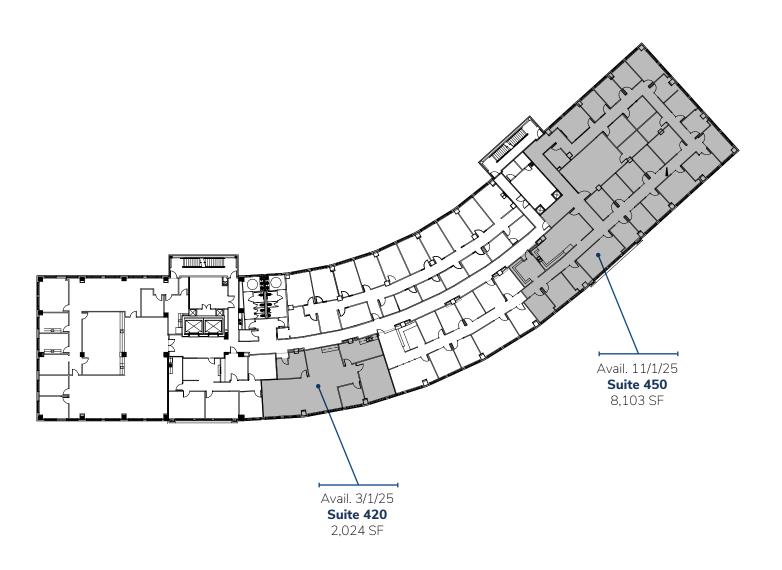

960 - 16,079 SF AVAILABLE

**2600 VIA FORTUNA** 

| SUITE | SIZE      | AVAILABLE |
|-------|-----------|-----------|
| 100   | 13,077 SF | Now       |
| 130   | 2,042 SF  | Now       |
| 140   | 960 SF    | Now       |
| 220   | 1,742 SF  | Now       |
| 340   | 2,777 SF  | Now       |
| 360   | 2,560 SF  | 11/1/25   |
| 420   | 2,024 SF  | 3/1/25    |
| 450   | 8,103 SF  | 11/1/25   |
| 525   | 3,884 SF  | Now       |
| 575   | 4,757 SF  | Now       |

### **FOURTH FLOOR 2,024** - 8,103 SF

FIFTH FLOOR 3,884 - 4,757 SF

RACHEL COULTER rachel.coulter@streamrealty.com 512.481.3058

TRAVIS ROGERS travis.rogers@streamrealty.com 512.481.3059

COLEMAN JACKSON coleman.jackson@streamrealty.com 512.481.3060