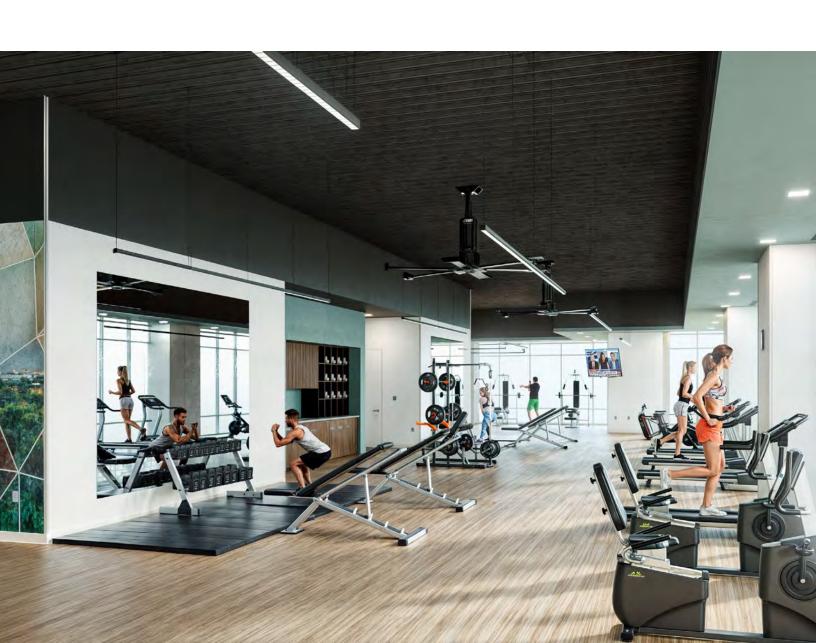

PROPERTY MANAGEMENT AND ENGINEERS ON-SITE

PREMIUM FITNESS CENTER
WITH LOCKERS AND
SHOWERS

THISTLE CAFE ONSITE

5 MINUTES TO DOWNTOWN & EASY ACCESS TO MOPAC EXPY

THISTLE CAFE

NESTLED ON THE BANKS OF BARTON CREEK WITH ACCESS TO OVER 1.5 MILES OF TRAILS ONSITE

#### **Elevated Wellness Underway**

Occupiers of The Terrace will enjoy access to all new amenities, including a newly built onsite fitness studio and a fully renovated café and lounge. The gym will feature modern exercise equipment and luxurious spa-like locker rooms, while the café and lounge area will offer multiple dining options with scenic views.