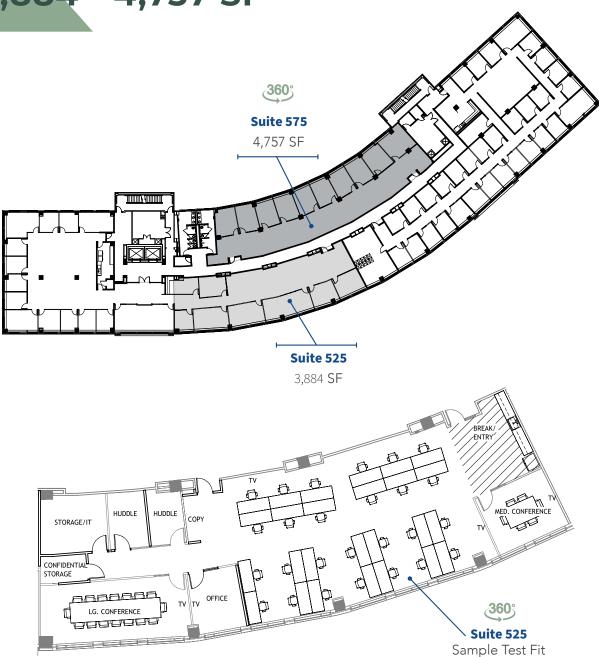

### **FOURTH FLOOR 2,024** - 8,103 SF

FIFTH FLOOR 3,884 - 4,757 SF

RACHEL COULTER rachel.coulter@streamrealty.com 512.481.3058

TRAVIS ROGERS travis.rogers@streamrealty.com 512.481.3059

COLEMAN JACKSON coleman.jackson@streamrealty.com 512.481.3060