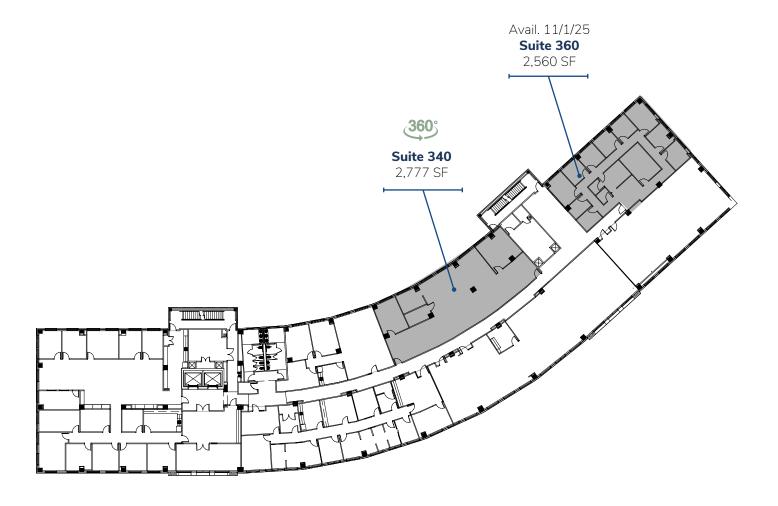

960 - 16,079 SF AVAILABLE

**2600 VIA FORTUNA** 

| SUITE | SIZE      | AVAILABLE |
|-------|-----------|-----------|
| 100   | 13,077 SF | Now       |
| 130   | 2,042 SF  | Now       |
| 140   | 960 SF    | Now       |
| 220   | 1,742 SF  | Now       |
| 340   | 2,777 SF  | Now       |
| 360   | 2,560 SF  | 11/1/25   |
| 420   | 2,024 SF  | 3/1/25    |
| 450   | 8,103 SF  | 11/1/25   |
| 525   | 3,884 SF  | Now       |
| 575   | 4,757 SF  | Now       |

## **THIRD FLOOR 2,560 - 2,777 SF**

Cousins Cousins