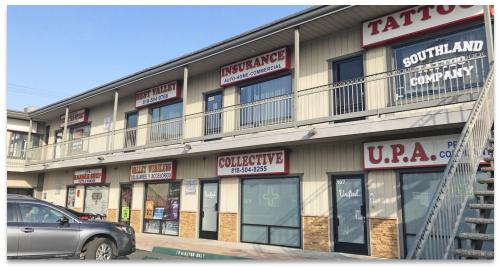

#### **PROPERTY FEATURES**

- Enterprise zone
- Easy ingress + egress
- High visibility
- Signalized intersection
- Signage available
- 7-Fleven anchored