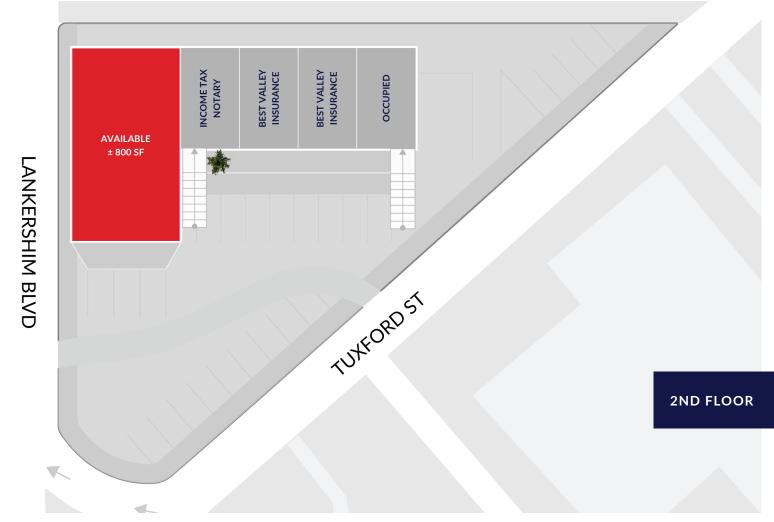

# Major 3-Way Intersection—7 Eleven Anchored

8416 Lankershim Boulevard, Sun Valley, CA 91352

Measurement are approximate only, and Broker does not guarantee their accuracy. Tenants are subject to change, and Broker makes no representation written or implied that the feature tenants will be occupying the space throughout the duration of the Lessee's tenancy. Lessee is to conduct their own due diligence before signing any formal agreements.