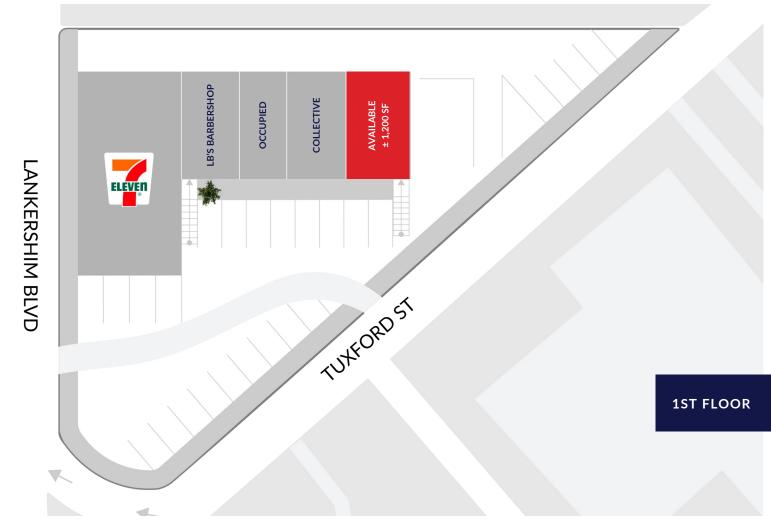

# Major 3-Way Intersection—7 Eleven Anchored

8416 Lankershim Boulevard, Sun Valley, CA 91352

Measurement are approximate only, and Broker does not guarantee their accuracy. Tenants are subject to change, and Broker makes no representation written or implied that the feature tenants will be occupying the space throughout the duration of the Lessee's tenancy. Lessee is to conduct their own due diligence before signing any formal agreements.