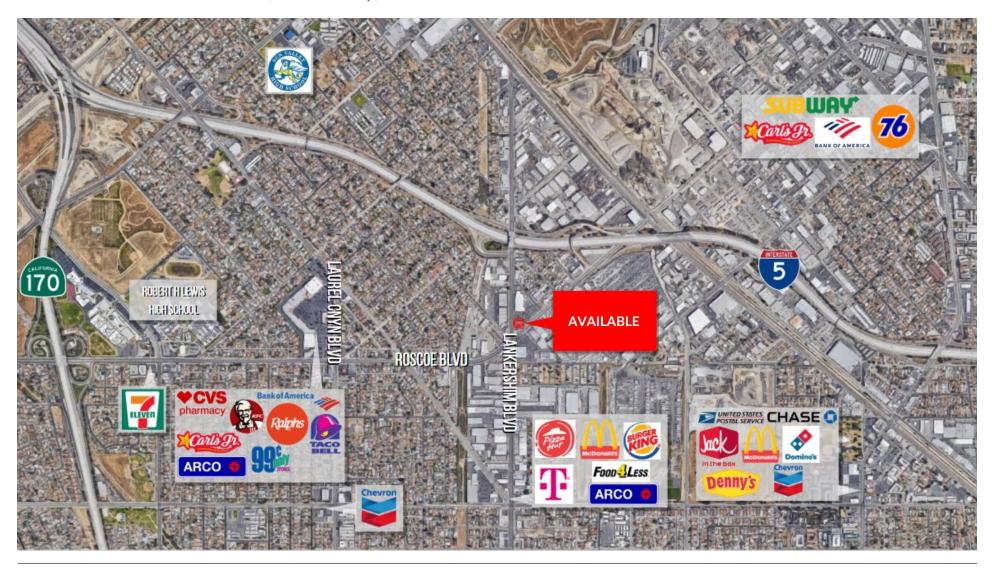

#### **AREA AMENITIES**

- Major 3-way signalized intersection
- 46,471 cars per day
- Easy access to I-5, 170, and 118 Freeways

| DEMOS          | 1 MILE                                | 3 MILE   | 5 MILE   |
|----------------|---------------------------------------|----------|----------|
| Population     | 23,589                                | 204,462  | 665,881  |
| Avg. HH Income | \$75,153                              | \$81,003 | \$85,777 |
| Daytime Pop    | 18,225                                | 171,579  | 578,926  |
| Traffic Count  | ± 45,860 cars per day at intersection |          |          |