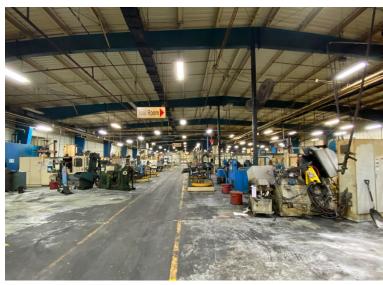

## **PROPERTY PHOTOS**

#### **Details:**

Two Industrial buildings are available in Rochester, IN. Building one has approximately 33,000 - 77,000 SF available, with 12 to 16 FT ceiling heights. There are two truck docks and 1 grade level door. Building two is 7,800 SF, with 14 FT ceilings and has two truck docks. The zoning is industrial and there is ample parking available.