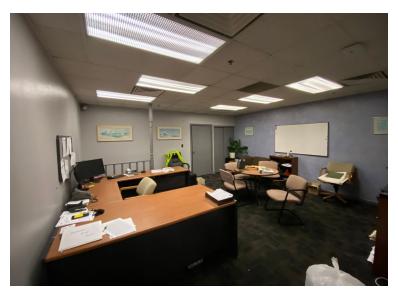

## **PROPERTY PHOTOS**

#### **Details:**

Two Industrial buildings are available in Rochester, IN. Building one has approximately 33,000 - 77,000 SF available, with 12 to 16 FT ceiling heights. There are two truck docks and 1 grade level door. Building two is 7,800 SF, with 14 FT ceilings and has two truck docks. The zoning is industrial and there is ample parking available.