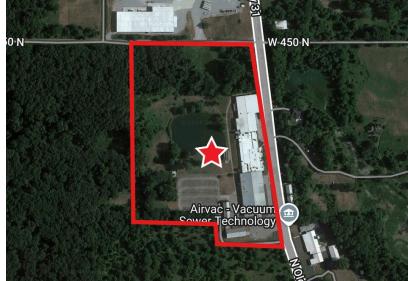

## **PROPERTY PHOTOS**

## **INDUSTRIAL BUILDINGS FOR LEASE**

4366 N. Old US 31 | Rochester, IN 46975

Broker D 574.485.1517 bwozny@cressy.com

Blair Wozny Christian Davey, CCIM/SIOR Senior Broker, Principal Senior Broker, Principal D 574.485.1534 cjdavey@cressy.com

#### **Details:**

Two Industrial buildings are available in Rochester, IN. Building one has approximately 33,000 - 77,000 SF available, with 12 to 16 FT ceiling heights. There are two truck docks and 1 grade level door. Building two is 7,800 SF, with 14 FT ceilings and has two truck docks. The zoning is industrial and there is ample parking available.