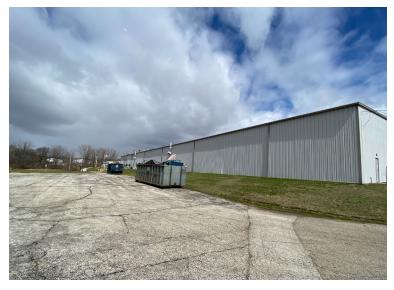

#### **Details:**

Two Industrial buildings are available in Rochester, IN. Building one has approximately 33,000 - 77,000 SF available, with 12 to 16 FT ceiling heights. There are two truck docks and 1 grade level door. Building two is 7,800 SF, with 14 FT ceilings and has two truck docks. The zoning is industrial and there is ample parking available.

## **PROPERTY PHOTOS**