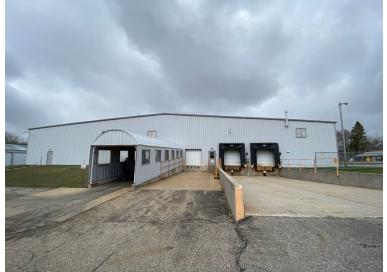

#### **Details:**

Two Industrial buildings are available in Rochester, IN. Building one has approximately 33,000 - 77,000 SF available, with 12 to 16 FT ceiling heights. There are two truck docks and 1 grade level door. Building two is 7,800 SF, with 14 FT ceilings and has two truck docks. The zoning is industrial and there is ample parking available.

## **PROPERTY PHOTOS**