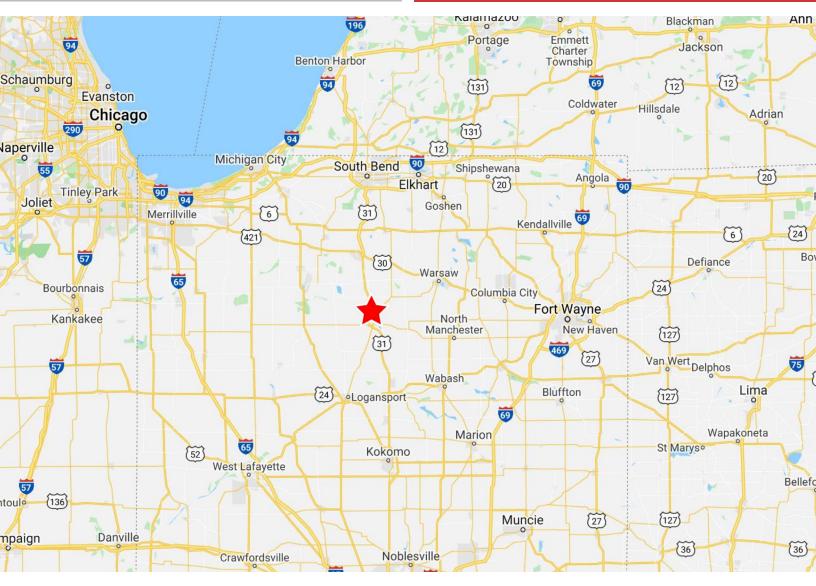

# **LOCATION OVERVIEW**

### **INDUSTRIAL BUILDINGS FOR LEASE**

4366 N. Old US 31 | Rochester, IN 46975

- Conveniently located near US 31 in Rochester, Indiana. Rochester is ideally located to major metropolitan areas—approximately 45 miles from South Bend, 90 miles from Indianapolis, and 120 miles from Chicago.
- Rochester, Indiana is located in north central • Indiana in Fulton County. Known as "The Round Barn Capital of the World", Rochester has a high quality of life and home to Lake Manitou, a popular boating and fishing attraction during the summer.