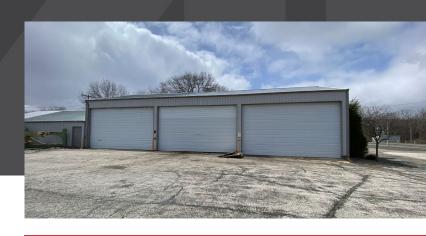

#### **Details:**

Two Industrial buildings are available in Rochester, IN. Building one has approximately 33,000 - 77,000 SF available, with 12 to 16 FT ceiling heights. There are two truck docks and 1 grade level door. Building two is 7,800 SF, with 14 FT ceilings and has two truck docks. The zoning is industrial and there is ample parking available.

## **PROPERTY PHOTOS**