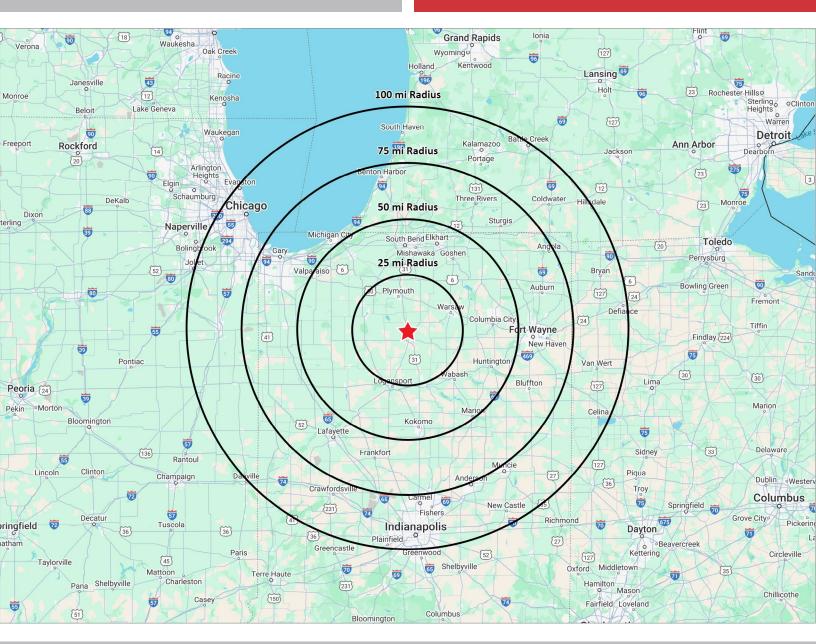

## **DRIVE TIME**

### **INDUSTRIAL BUILDINGS FOR LEASE**

4366 N. Old US 31 | Rochester, IN 46975

#### **DISTANCE TO MAJOR AREA CITIES**

| SOUTH BEND, IN   | 41 MILES  | GRAND RAPIDS, MI | 155 MILES |
|------------------|-----------|------------------|-----------|
| FORT WAYNE, IN   | 60 MILES  | TOLEDO, OH       | 169 MILES |
| CHICAGO, IL      | 114 MILES | LOUISVILLE, KY   | 216 MILES |
| INDIANAPOLIS, IN | 105 MILES | DETROIT, MI      | 229 MILES |