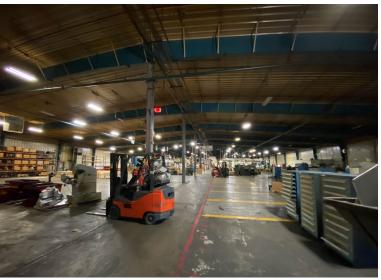

## **PROPERTY PHOTOS**

#### **Details:**

Two Industrial buildings are available in Rochester, IN. Building one has approximately 33,000 - 77,000 SF available, with 12 to 16 FT ceiling heights. There are two truck docks and 1 grade level door. Building two is 7,800 SF, with 14 FT ceilings and has two truck docks. The zoning is industrial and there is ample parking available.