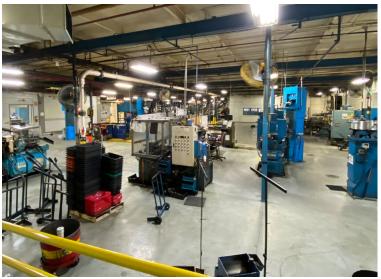

## **PROPERTY PHOTOS**

#### **Details:**

Two Industrial buildings are available in Rochester, IN. Building one has approximately 33,000 - 77,000 SF available, with 12 to 16 FT ceiling heights. There are two truck docks and 1 grade level door. Building two is 7,800 SF, with 14 FT ceilings and has two truck docks. The zoning is industrial and there is ample parking available.