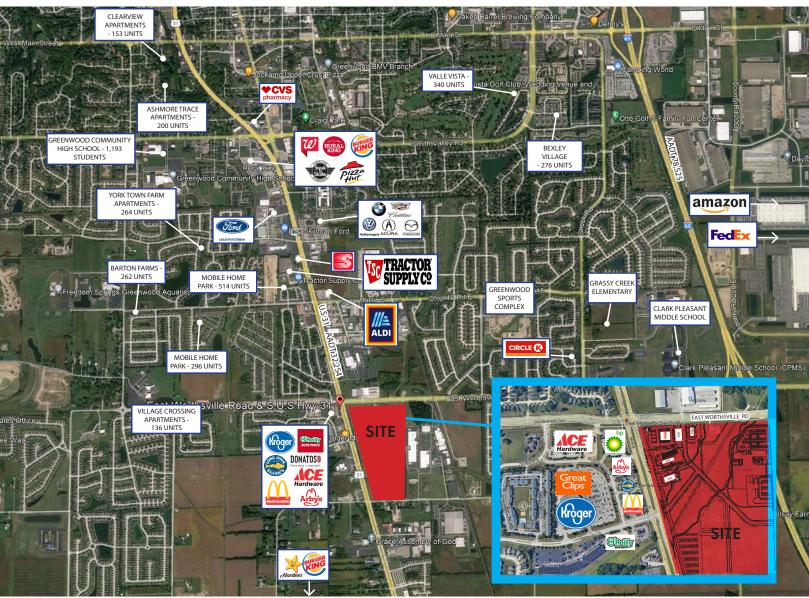

### AERIAL

#### PROPERTY HIGHLIGHTS

- 2 outparcels available for ground lease
- Nestled within a traffic signalized intersection, the property is surrounded by densely populated residential neighborhoods
- Co-tenants include Wawa, Valvoline, Crew Car Wash and high-end office use, bringing over 200 employees to the site daily
- Located in the largest city in Johnson County with a population of over 100K
- Situated just 2 miles from numerous distribution centers, such as Amazon and Fedex, and will soon feature a 40 acre baseball park, bringing thousands of teams to the area
- Situated 3.5 miles south of Greenwood Park Mall
- Bordered by an international company with 550 employees onsite
- Visibility along US 31 Highway with an AADT of 32,020
- Across the street from a Kroger-anchored neighborhood retail center
- Seeking QSRs, car washes, and drive-through concepts