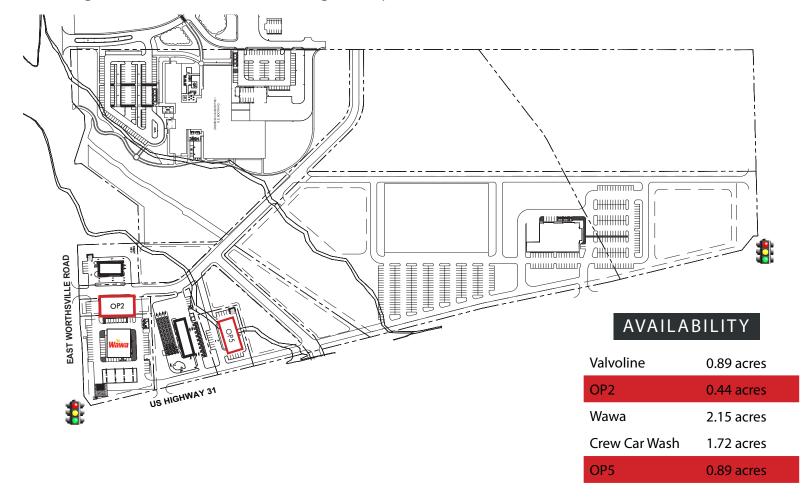

#### PROPERTY HIGHLIGHTS

- 2 outparcels available for ground lease
- Nestled within a traffic signalized intersection, the property is surrounded by densely populated residential neighborhoods
- Co-tenants include Wawa, Valvoline, Crew Car Wash and high-end office use, bringing over 200 employees to the site daily
- Located in the largest city in Johnson County with a population of over 100K
- Situated just 2 miles from numerous distribution centers, such as Amazon and Fedex, and will soon feature a 40 acre baseball park, bringing thousands of teams to the area
- Situated 3.5 miles south of Greenwood Park Mall
- Bordered by an international company with 550 employees onsite
- Visibility along US 31 Highway with an AADT of 32,020
- Across the street from a Kroger-anchored neighborhood retail center
- Seeking QSRs, car washes, and drive-through concepts