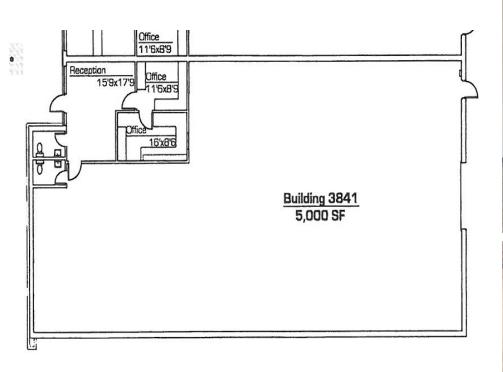

## PROPERTY **OVERVIEW**

- 5,000 SF @ \$0.95 Per Square Foot, Modified Gross
- +/- 16' Clear Height
- A-2 Zoning, City of Phoenix
- 175 Amps, Single Phase Power
- Reception, 2 Offices, 2 Restrooms, Warehouse