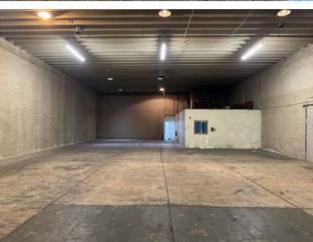

## PROPERTY **OVERVIEW**

- 5,000 SF @ \$0.95 Per Square Foot, Modified Gross
- +/- 16' Clear Height
- A-2 Zoning, City of Phoenix
- 175 Amps, Single Phase Power
- Reception, 2 Offices, 2 Restrooms, Warehouse