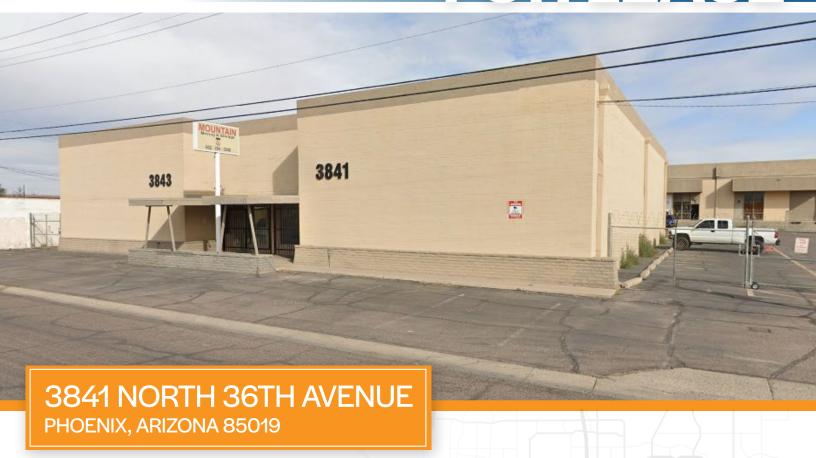

# FOR LEASE

## PROPERTY **OVERVIEW**

- 5,000 SF @ \$0.95 Per Square Foot, Modified Gross
- +/- 16' Clear Height
- A-2 Zoning, City of Phoenix
- 175 Amps, Single Phase Power
- Reception, 2 Offices, 2 Restrooms, Warehouse