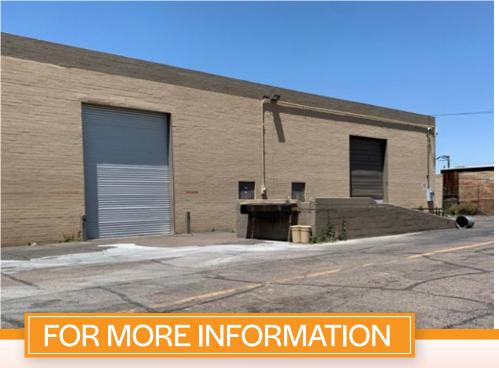

## PROPERTY **OVERVIEW**

- 5,000 SF @ \$0.95 Per Square Foot, Modified Gross
- +/- 16' Clear Height
- A-2 Zoning, City of Phoenix
- 175 Amps, Single Phase Power
- Reception, 2 Offices, 2 Restrooms, Warehouse