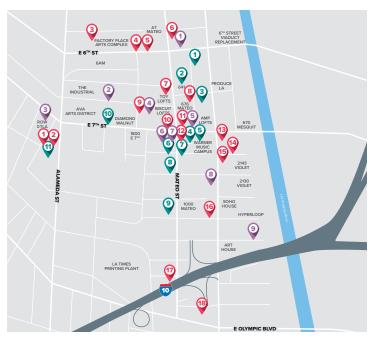

### **AMENITIES MAP**

RESTAURANTS

- 1 Paramount Coffee Project
- 2 Tartine Bianco
- 3 The Factory Kitchen
- 4 Officine Brera 5 Sixth+Mill
- 6 Blue Bottle Coffee
- 7 Little Bear
- 8 Urban Radish
- 9 Café Société
- 10 Church & State

### 12 Guerrilla Tacos

13 Bread Lounge

11 Pizzanista

- 14 Bestia
- 15 Stumptown Coffee Roasters
- 16 Maru Coffee
- 17 Steven's Deli
- 18 The Porter Junction Cafe
- BARS/BREWERIES/DISTILLERIES 6 Everson Royce Bar
- 1 The Spirit Guild
- 2 Iron Triangle Brewing Company
- 3 Flask & Field
- 4 Pour Haus Wine Bar
- 5 Tony's Saloon

### **RETAIL/MISC ENTERTAINMENT**

- 5 The House of Machines
- 6 Arch The
- 7 Base Coat Nail Salon
- 8 Uptown Pup
- 9 Rolling Greens

DAN BACANI Principal 626.240.2781 dbacani@lee-associates.com License ID 01385413

7 Silverlake Wine

8 Our/Los Angeles Vodka

9 Greenbar Distillery

POINTS OF INTEREST

property is used for example and is submitted subject to errors, omissions, change of price of LOCAL EXPERTISE. NATIONAL REACH. WORLD CLASS.

- - 10 ICA LA