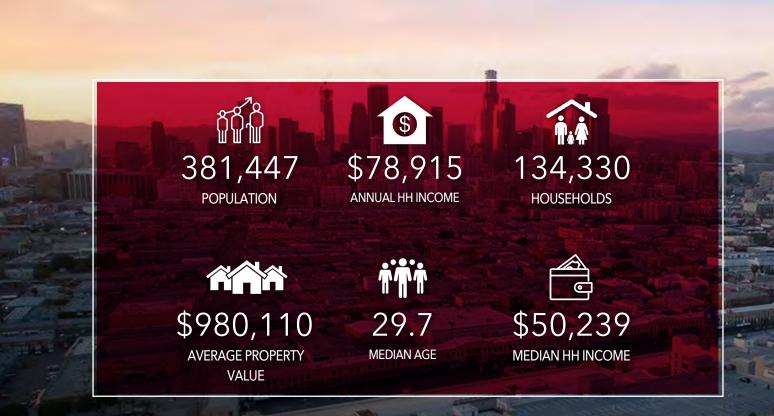

## **DEMOGRAPHICS**

Downtown LA is constantly evolving with dozens of new buildings in varying stages of completion in each of its unique neighborhoods. From soaring new residential towers to cutting-edge industrial conversions, DTLA is experiencing a phenomenal wave of development.

Creative culture is one of Downtown LA's greatest assets of a key export, and the engine of its ongoing success. From globally recognized art galleries and famed restaurants, to sold-out sporting events, performances, and live music, DTLA is home to broad range of authentic, experiential, and diverse cultural assets.

Now more than ever, Downtown LA is the premier business hub for Southern California, with sophisticated retailers and savvy businesses moving to DTLA for its central location and superior access to transit and freeway, its rich amenities, dynamic lifestyle, and unparalleled concentration of customers and talent.