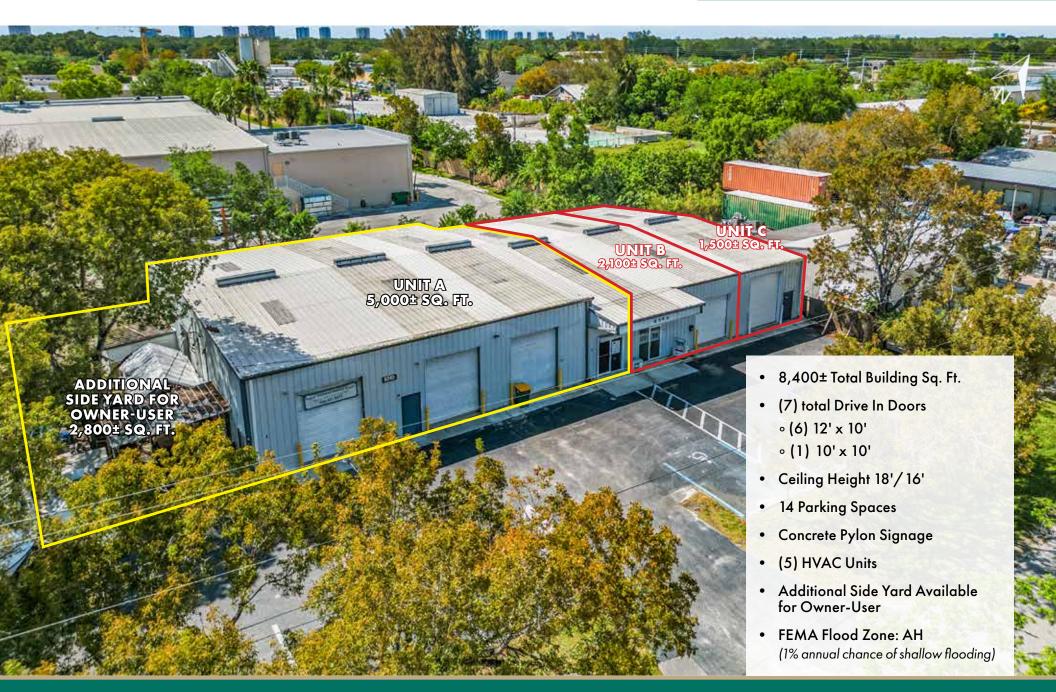

Naples FL, 34109

**County:** Collier

**Property Type:** Free Standing Industrial

Warehouse

Property Size: 0.5± Acres | 21,780± Sq. Ft.

**Building Size:** 8,400± Sq. Ft.

Zoning: Industrial

**Utilities:** All available

Tax Information: \$14,456.30 (2024)

STRAP Number: 00010024104A11

\$3,425,000

LSI COMPANIES LSICOMPANIES.COM

## SALES EXECUTIVE



**Eric Edwards, CCIM** Senior Broker Associate



#### **DIRECT ALL OFFERS TO:**

## Eric Edwards, CCIM

eedwards@lsicompanies.com
o: (239) 427-3400 m: (239) 877-3958

#### **OFFERING PROCESS**

Offers should be sent via Contract or Letter of Intent to include, but not limited to, basic terms such as purchase price, earnest money deposit, feasibility period and closing period.

#### **EXECUTIVE SUMMARY**



## **PROPERTY HIGHLIGHTS**



## **BUILDING EXTERIOR**









## **BUILDING INTERIOR**







## **BUILDING INTERIOR**







## **BUILDING FLOOR PLAN**







## **BOUNDARY SURVEY**





## **PROPERTY AERIAL**





## **PROPERTY AERIAL**





## **PROPERTY AERIAL**





## **DRIVE TIME MAP**





## **LOCATION MAP**



# LSI **COMPANIES** LSICOMPANIES.COM LIMITATIONS AND DISCLAIMERS The content and condition of the property provided herein is to the best knowledge of the Landlord. This disclosure is not a warranty of any kind; any information contained within this proposal is limited to information to which the Landlord has knowledge. Information in this presentation is gathered from reliable sources, and is deemed accurate, however any information, drawings, photos, site plans, maps or other exhibits where they a