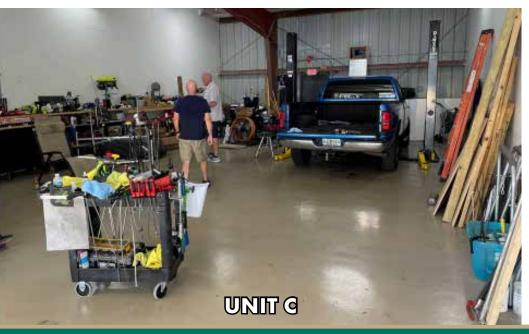

Property Size: 0.5± Acres | 21,780± Sq. Ft.

**Building Size:** 8,400± Sq. Ft.

Zoning: Industrial

**Utilities:** All available

Tax Information: \$14,456.30 (2024)

STRAP Number: 00010024104A11

\$3,425,000

LSI COMPANIES LSICOMPANIES.COM

## SALES EXECUTIVE



**Eric Edwards, CCIM** Senior Broker Associate



#### **DIRECT ALL OFFERS TO:**

## Eric Edwards, CCIM

eedwards@lsicompanies.com
o: (239) 427-3400 m: (239) 877-3958

#### **OFFERING PROCESS**

Offers should be sent via Contract or Letter of Intent to include, but not limited to, basic terms such as purchase price, earnest money deposit, feasibility period and closing period.

#### **EXECUTIVE SUMMARY**



## **PROPERTY HIGHLIGHTS**



## **BUILDING EXTERIOR**









## **BUILDING INTERIOR**







## **BUILDING INTERIOR**







## **BUILDING FLOOR PLAN**







## **BOUNDARY SURVEY**





## **PROPERTY AERIAL**





## **PROPERTY AERIAL**





## **PROPERTY AERIAL**





## **DRIVE TIME MAP**





## **LOCATION MAP**



# LSI **COMPANIES** LSICOMPANIES.COM LIMITATIONS AND DISCLAIMERS The content and condition of the property provided herein is to the best knowledge of the Landlord. This disclosure is not a warranty of any kind; any information contained within this proposal is limited to information to which the Landlord has knowledge. Information in this presentation is gathered from reliable sources, and is deemed accurate, however any information, drawings, photos, site plans, maps or other exhibits where they are in conflict or confusion with the exhibits attached to an forthcoming purchase and sale agree