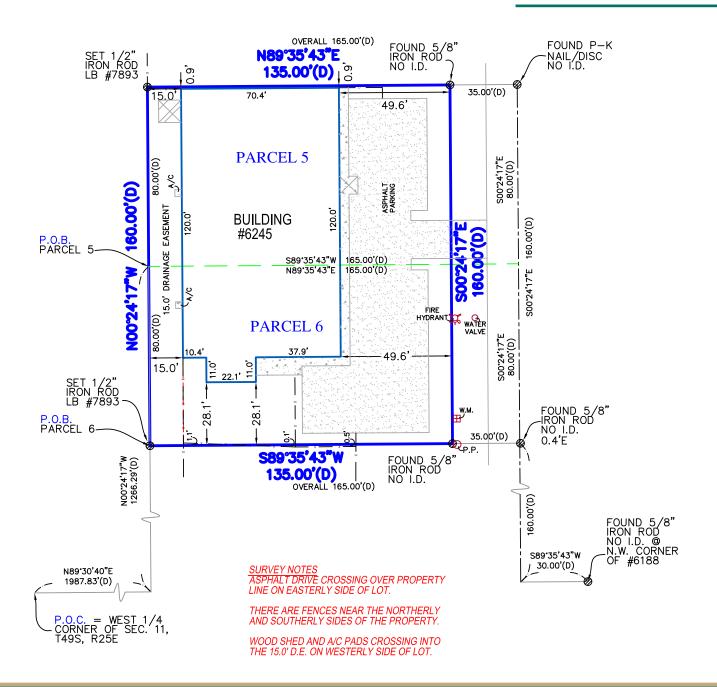

** 8,400± Sq. Ft.

Zoning: Industrial

**Utilities:** All available

Tax Information: \$14,456.30 (2024)

STRAP Number: 00010024104A11

\$3,425,000

LSI COMPANIES LSICOMPANIES.COM

## SALES EXECUTIVE



**Eric Edwards, CCIM** Senior Broker Associate



#### **DIRECT ALL OFFERS TO:**

## Eric Edwards, CCIM

eedwards@lsicompanies.com
o: (239) 427-3400 m: (239) 877-3958

#### **OFFERING PROCESS**

Offers should be sent via Contract or Letter of Intent to include, but not limited to, basic terms such as purchase price, earnest money deposit, feasibility period and closing period.

#### **EXECUTIVE SUMMARY**



## **PROPERTY HIGHLIGHTS**



## **BUILDING EXTERIOR**









## **BUILDING INTERIOR**







## **BUILDING INTERIOR**







## **BUILDING FLOOR PLAN**







## **BOUNDARY SURVEY**





## **PROPERTY AERIAL**





## **PROPERTY AERIAL**





## **PROPERTY AERIAL**





## **DRIVE TIME MAP**





## **LOCATION MAP**



# LSI **COMPANIES** LSICOMPANIES.COM LIMITATIONS AND DISCLAIMERS The content and condition of the property provided herein is to the best knowledge of the Landlord. This disclosure is not a warranty of any kind; any information contained within this proposal is limited to information to which the Landlord has knowledge. Information in this presentation is gathered from reliable sources, and is deemed accurate, however any information, drawings, photos, site plans, maps or other exhibits where they are in conflict or confusion with the exhibits attached to an forthcoming purchase and sale agreement, that agreement shall prevail. It is not intended to be a