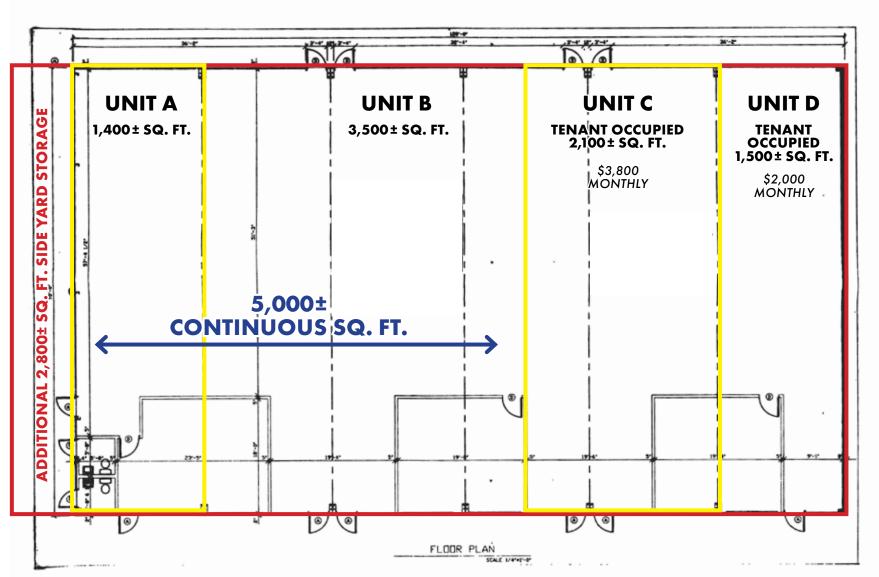

780± Sq. Ft.

**Building Size:** 8,400± Sq. Ft.

Zoning: Industrial

**Utilities:** All available

Tax Information: \$14,456.30 (2024)

STRAP Number: 00010024104A11

\$3,425,000

LSI COMPANIES LSICOMPANIES.COM

## SALES EXECUTIVE



**Eric Edwards, CCIM** Senior Broker Associate



#### **DIRECT ALL OFFERS TO:**

## Eric Edwards, CCIM

eedwards@lsicompanies.com
o: (239) 427-3400 m: (239) 877-3958

#### **OFFERING PROCESS**

Offers should be sent via Contract or Letter of Intent to include, but not limited to, basic terms such as purchase price, earnest money deposit, feasibility period and closing period.

#### **EXECUTIVE SUMMARY**



## **PROPERTY HIGHLIGHTS**



## **BUILDING EXTERIOR**









## **BUILDING INTERIOR**







## **BUILDING INTERIOR**







## **BUILDING FLOOR PLAN**







## **BOUNDARY SURVEY**





## **PROPERTY AERIAL**





## **PROPERTY AERIAL**





## **PROPERTY AERIAL**





## **DRIVE TIME MAP**





## **LOCATION MAP**



# LSI **COMPANIES** LSICOMPANIES.COM LIMITATIONS AND DISCLAIMERS The content and condition of the property provided herein is to the best knowledge of the Landlord. This disclosure is not a warranty of any kind; any information contained within this proposal is limited to information to which the Landlord has knowledge. Information in this presentation is gathered from reliable sources, and is deemed accurate, however any information, drawings, photos, site plans, maps or other exhibits where they are in conflict or confusion with the exhibits attached to an forthcoming purchase and sale agreement, that agreement shall preva