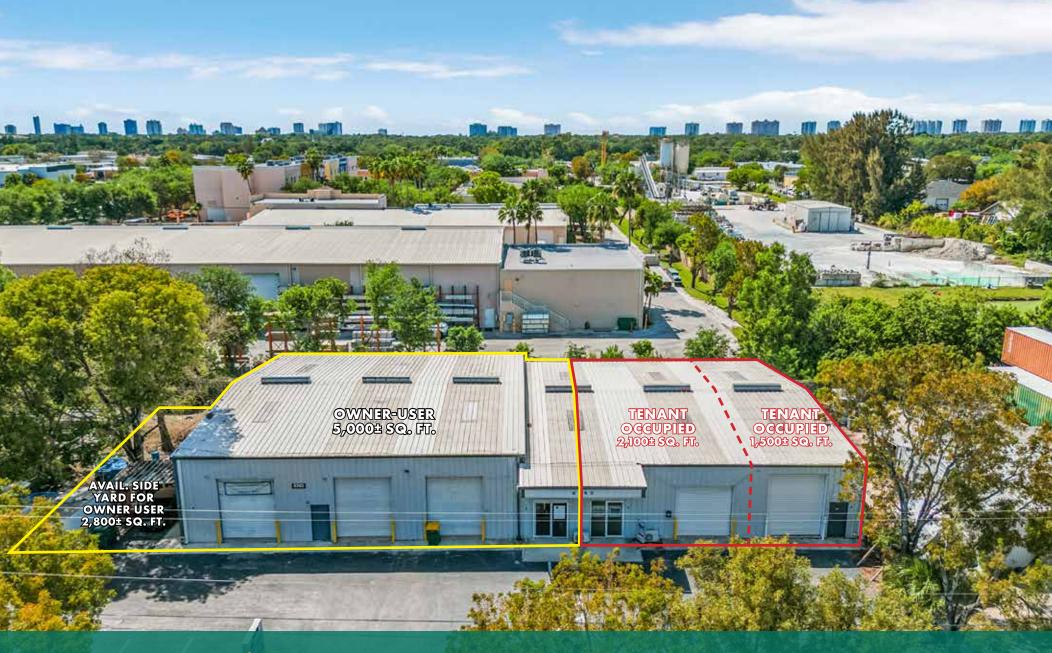

## **PROPERTY HIGHLIGHTS**

## PROPERTY SUMMARY

Property Address: 6245 Janes Lane

Naples FL, 34109

**County:** Collier

**Property Type:** Free Standing Industrial

Warehouse

Property Size: 0.5± Acres | 21,780± Sq. Ft.

**Building Size:** 8,400± Sq. Ft.

Zoning: Industrial

**Utilities:** All available

Tax Information: \$14,456.30 (2024)

STRAP Number: 00010024104A11

\$3,425,000

LSI COMPANIES LSICOMPANIES.COM