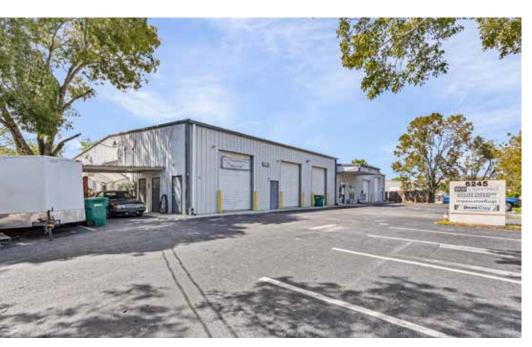

:** Collier

**Property Type:** Free Standing Industrial

Warehouse

Property Size: 0.5± Acres | 21,780± Sq. Ft.

**Building Size:** 8,400± Sq. Ft.

Zoning: Industrial

**Utilities:** All available

Tax Information: \$14,456.30 (2024)

STRAP Number: 00010024104A11

\$3,425,000

LSI COMPANIES LSICOMPANIES.COM

## SALES EXECUTIVE



**Eric Edwards, CCIM** Senior Broker Associate



#### **DIRECT ALL OFFERS TO:**

## Eric Edwards, CCIM

eedwards@lsicompanies.com
o: (239) 427-3400 m: (239) 877-3958

#### **OFFERING PROCESS**

Offers should be sent via Contract or Letter of Intent to include, but not limited to, basic terms such as purchase price, earnest money deposit, feasibility period and closing period.

#### **EXECUTIVE SUMMARY**



## **PROPERTY HIGHLIGHTS**



## **BUILDING EXTERIOR**









## **BUILDING INTERIOR**







## **BUILDING INTERIOR**







## **BUILDING FLOOR PLAN**







## **BOUNDARY SURVEY**





## **PROPERTY AERIAL**





## **PROPERTY AERIAL**





## **PROPERTY AERIAL**





## **DRIVE TIME MAP**





## **LOCATION MAP**



# LSI **COMPANIES** LSICOMPANIES.COM LIMITATIONS AND DISCLAIMERS The content and condition of the property provided herein is to the best knowledge of the Landlord. This disclosure is not a warranty of any kind; any information contained within this proposal is limited to information to which the Landlord has knowledge. Information in this presentation is gathered from reliable sources, and is deemed accurate, however any information, drawings, photos, site plans, maps or other exhibits where they are in conflict or confusion