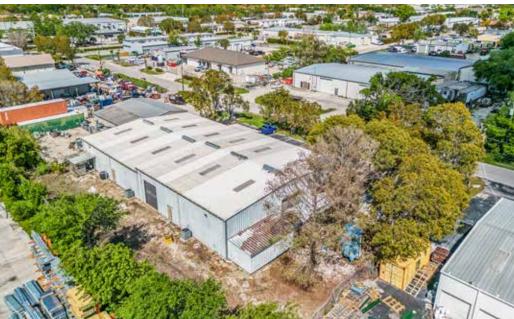

Collier

**Property Type:** Free Standing Industrial

Warehouse

Property Size: 0.5± Acres | 21,780± Sq. Ft.

**Building Size:** 8,400± Sq. Ft.

Zoning: Industrial

**Utilities:** All available

Tax Information: \$14,456.30 (2024)

STRAP Number: 00010024104A11

\$3,425,000

LSI COMPANIES LSICOMPANIES.COM

## SALES EXECUTIVE



**Eric Edwards, CCIM** Senior Broker Associate



#### **DIRECT ALL OFFERS TO:**

## Eric Edwards, CCIM

eedwards@lsicompanies.com
o: (239) 427-3400 m: (239) 877-3958

#### **OFFERING PROCESS**

Offers should be sent via Contract or Letter of Intent to include, but not limited to, basic terms such as purchase price, earnest money deposit, feasibility period and closing period.

#### **EXECUTIVE SUMMARY**



## **PROPERTY HIGHLIGHTS**



## **BUILDING EXTERIOR**









## **BUILDING INTERIOR**







## **BUILDING INTERIOR**







## **BUILDING FLOOR PLAN**







## **BOUNDARY SURVEY**





## **PROPERTY AERIAL**





## **PROPERTY AERIAL**





## **PROPERTY AERIAL**





## **DRIVE TIME MAP**





## **LOCATION MAP**



# LSI **COMPANIES** LSICOMPANIES.COM LIMITATIONS AND DISCLAIMERS The content and condition of the property provided herein is to the best knowledge of the Landlord. This disclosure is not a warranty of any kind; any information contained within this proposal is limited to information to which the Landlord has knowledge. Information in this presentation is gathered from reliable sources, and is deemed accurate, however any information, drawings, photos, site plans, maps or other exhibits where they are in conflict or confusion with