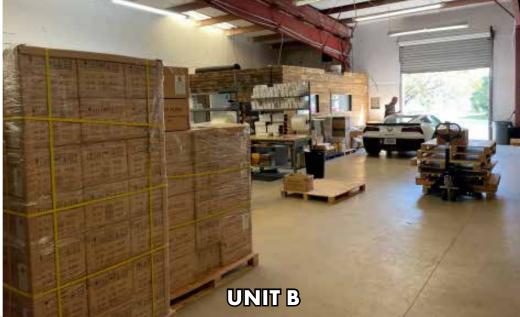

tanding Industrial

Warehouse

Property Size: 0.5± Acres | 21,780± Sq. Ft.

**Building Size:** 8,400± Sq. Ft.

Zoning: Industrial

**Utilities:** All available

Tax Information: \$14,456.30 (2024)

STRAP Number: 00010024104A11

\$3,425,000

LSI COMPANIES LSICOMPANIES.COM

## SALES EXECUTIVE



**Eric Edwards, CCIM** Senior Broker Associate



#### **DIRECT ALL OFFERS TO:**

## Eric Edwards, CCIM

eedwards@lsicompanies.com
o: (239) 427-3400 m: (239) 877-3958

#### **OFFERING PROCESS**

Offers should be sent via Contract or Letter of Intent to include, but not limited to, basic terms such as purchase price, earnest money deposit, feasibility period and closing period.

#### **EXECUTIVE SUMMARY**



## **PROPERTY HIGHLIGHTS**



## **BUILDING EXTERIOR**









## **BUILDING INTERIOR**







## **BUILDING INTERIOR**







## **BUILDING FLOOR PLAN**







## **BOUNDARY SURVEY**





## **PROPERTY AERIAL**





## **PROPERTY AERIAL**





## **PROPERTY AERIAL**





## **DRIVE TIME MAP**





## **LOCATION MAP**



# LSI **COMPANIES** LSICOMPANIES.COM LIMITATIONS AND DISCLAIMERS The content and condition of the property provided herein is to the best knowledge of the Landlord. This disclosure is not a warranty of any kind; any information contained within this proposal is limited to information to which the Landlord has knowledge. Information in this presentation is gathered from reliable sources, and is deemed accurate, however any information, drawings, photos, site plans, maps or other exhibits where they are in conflict or confusion with the exhibits attached to an forth