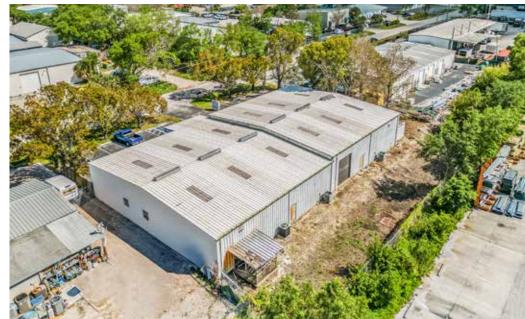

llier

**Property Type:** Free Standing Industrial

Warehouse

Property Size: 0.5± Acres | 21,780± Sq. Ft.

**Building Size:** 8,400± Sq. Ft.

Zoning: Industrial

**Utilities:** All available

Tax Information: \$14,456.30 (2024)

STRAP Number: 00010024104A11

\$3,425,000

LSI COMPANIES LSICOMPANIES.COM

## SALES EXECUTIVE



**Eric Edwards, CCIM** Senior Broker Associate



#### **DIRECT ALL OFFERS TO:**

## Eric Edwards, CCIM

eedwards@lsicompanies.com
o: (239) 427-3400 m: (239) 877-3958

#### **OFFERING PROCESS**

Offers should be sent via Contract or Letter of Intent to include, but not limited to, basic terms such as purchase price, earnest money deposit, feasibility period and closing period.

#### **EXECUTIVE SUMMARY**



## **PROPERTY HIGHLIGHTS**



## **BUILDING EXTERIOR**









## **BUILDING INTERIOR**







## **BUILDING INTERIOR**







## **BUILDING FLOOR PLAN**







## **BOUNDARY SURVEY**





## **PROPERTY AERIAL**





## **PROPERTY AERIAL**





## **PROPERTY AERIAL**





## **DRIVE TIME MAP**





## **LOCATION MAP**



# LSI **COMPANIES** LSICOMPANIES.COM LIMITATIONS AND DISCLAIMERS The content and condition of the property provided herein is to the best knowledge of the Landlord. This disclosure is not a warranty of any kind; any information contained within this proposal is limited to information to which the Landlord has knowledge. Information in this presentation is gathered from reliable sources, and is deemed accurate, however any information, drawings, photos, site plans, maps or other exhibits where they are in conflict or confusion with t