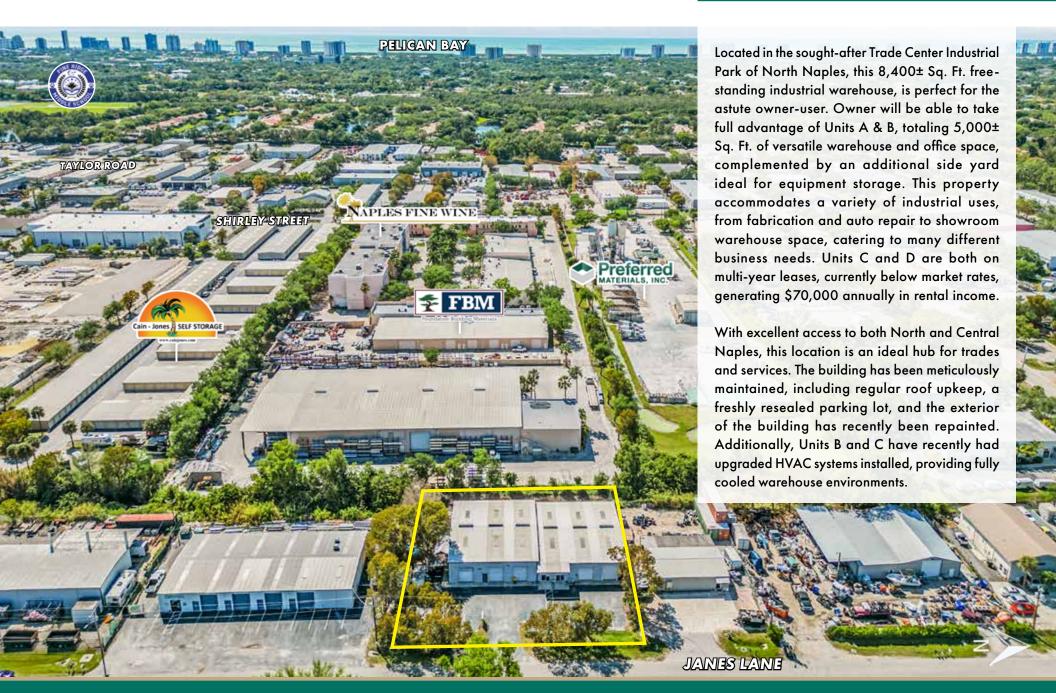

perty Address: 6245 Janes Lane

Naples FL, 34109

**County:** Collier

**Property Type:** Free Standing Industrial

Warehouse

Property Size: 0.5± Acres | 21,780± Sq. Ft.

**Building Size:** 8,400± Sq. Ft.

Zoning: Industrial

**Utilities:** All available

Tax Information: \$14,456.30 (2024)

STRAP Number: 00010024104A11

\$3,425,000

LSI COMPANIES LSICOMPANIES.COM

## SALES EXECUTIVE



**Eric Edwards, CCIM** Senior Broker Associate



#### **DIRECT ALL OFFERS TO:**

## Eric Edwards, CCIM

eedwards@lsicompanies.com
o: (239) 427-3400 m: (239) 877-3958

#### **OFFERING PROCESS**

Offers should be sent via Contract or Letter of Intent to include, but not limited to, basic terms such as purchase price, earnest money deposit, feasibility period and closing period.

#### **EXECUTIVE SUMMARY**



## **PROPERTY HIGHLIGHTS**



## **BUILDING EXTERIOR**









## **BUILDING INTERIOR**







## **BUILDING INTERIOR**







## **BUILDING FLOOR PLAN**







## **BOUNDARY SURVEY**





## **PROPERTY AERIAL**





## **PROPERTY AERIAL**





## **PROPERTY AERIAL**





## **DRIVE TIME MAP**





## **LOCATION MAP**



# LSI **COMPANIES** LSICOMPANIES.COM LIMITATIONS AND DISCLAIMERS The content and condition of the property provided herein is to the best knowledge of the Landlord. This disclosure is not a warranty of any kind; any information contained within this proposal is limited to information to which the Landlord has knowledge. Information in this presentation is gathered from reliable sources, and is deemed accurate, however any information, drawings, photos, site plans, maps