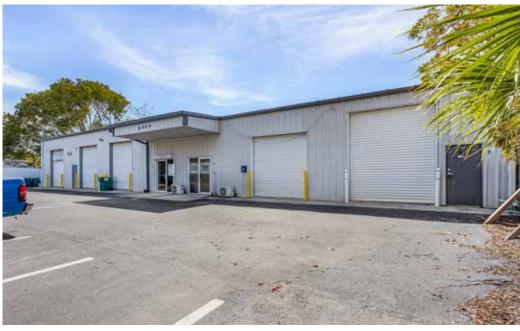

* Collier

**Property Type:** Free Standing Industrial

Warehouse

Property Size: 0.5± Acres | 21,780± Sq. Ft.

**Building Size:** 8,400± Sq. Ft.

Zoning: Industrial

**Utilities:** All available

Tax Information: \$14,456.30 (2024)

STRAP Number: 00010024104A11

\$3,425,000

LSI COMPANIES LSICOMPANIES.COM

## SALES EXECUTIVE



**Eric Edwards, CCIM** Senior Broker Associate



#### **DIRECT ALL OFFERS TO:**

## Eric Edwards, CCIM

eedwards@lsicompanies.com
o: (239) 427-3400 m: (239) 877-3958

#### **OFFERING PROCESS**

Offers should be sent via Contract or Letter of Intent to include, but not limited to, basic terms such as purchase price, earnest money deposit, feasibility period and closing period.

#### **EXECUTIVE SUMMARY**



## **PROPERTY HIGHLIGHTS**



## **BUILDING EXTERIOR**









## **BUILDING INTERIOR**







## **BUILDING INTERIOR**







## **BUILDING FLOOR PLAN**







## **BOUNDARY SURVEY**





## **PROPERTY AERIAL**





## **PROPERTY AERIAL**





## **PROPERTY AERIAL**





## **DRIVE TIME MAP**





## **LOCATION MAP**



# LSI **COMPANIES** LSICOMPANIES.COM LIMITATIONS AND DISCLAIMERS The content and condition of the property provided herein is to the best knowledge of the Landlord. This disclosure is not a warranty of any kind; any information contained within this proposal is limited to information to which the Landlord has knowledge. Information in this presentation is gathered from reliable sources, and is deemed accurate, however any information, drawings, photos, site plans, maps or other exhibits where they are in conflict or confusion wi