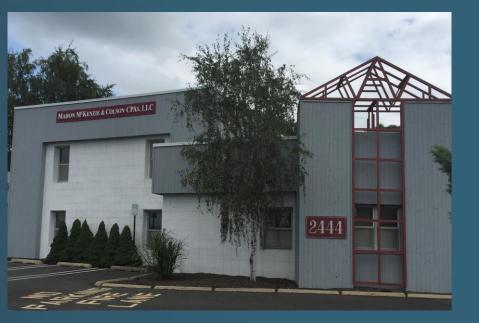

# **Office Space for Lease** 2444 Route 34 Wall, NJ 08736

## PROPERTY DETAILS

- 1,500 SF available on the 2<sup>nd</sup> floor.
- Great location located on the corner of Route 34 & Lakewood Road.
- Property provides tremendous visibility and access.
- Property located within minutes of GSP exit 98 as well as Routes 33, 35, 71, 195 & 18.
- Aggressive Rental Rate-\$18.00 PSF Full Gross including utilities