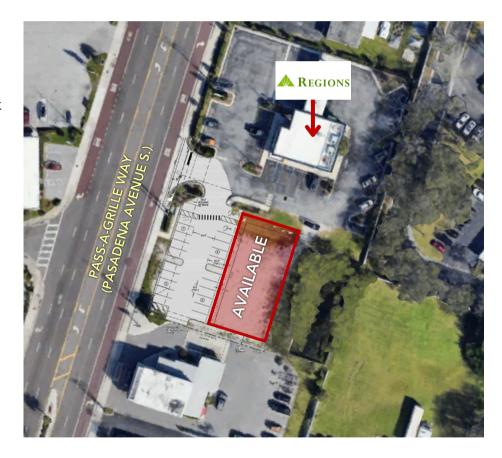

## **PROPERTY INFORMATION**

New Construction next to Regions Bank From 1,400 to 5,300 sf available \$30.00 psf NNN opex is \$6.00 psf 2 Blocks from Pasadena Hospital 1 mile from the beach

Chris Niewiarowski chrisn@europeanequities.com 727.723.3771 ext. 344 18167 US HWY 19 N, STE 450, Clearwater, FL 33756 The information contained herein has been obtained from sources deemed reliable but is subject to verification, chang ithdrawal without notice and is submitted without warranty as to accuracy by European Equities Corporation.