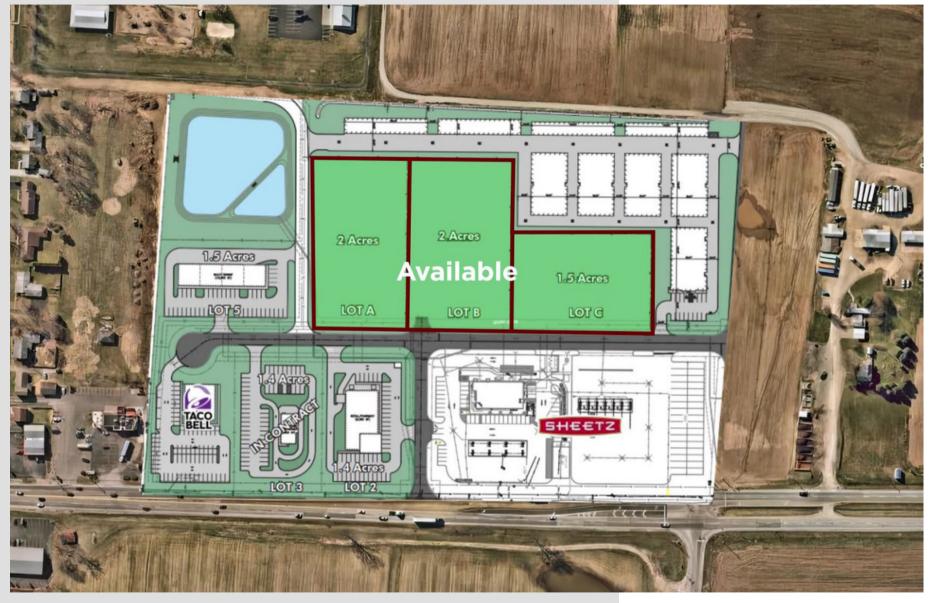

#### PRELIMINARY SITE PLAN

POTENTIAL SITES FOR FAST FOOD/BEV, RETAIL OR COMMERCIAL

Contact: Deana Roush
740-416-3284
droush@rpgmanage.com MANAGEMENT

Land for sale, lease or build to suit. Please call or email for more information.

- 1-3 COMMERCIAL LOTS LOCATED ON US-23
- READY TO BUILD SITE WITH UTILITIES
- POTENTIAL SITES FOR FAST FOOD/BEV OR MULTI-TENANT COMMERCIAL BUILDING
- ZONED FOR COMMERCIAL
- HIGHLY VISIBLE SITE WITH 31,089
   VEHICLES PER DAY ON US-23
- PARKING LOT ON SITE
- RETENTION POND AVAILABLE FOR USE
- THIS SITE IS WITHIN PROXIMITY
   TO PLANNED RESIDENTAL
   DEVELOPMENTS THAT WILL
   TOTAL 300 UNITS. THERE HAVE
   ALREADY BEEN 250+ NEW
   RESIDENTIAL UNITS IN THE
   MARKET WITHIN THE PAST TWO
   YEARS