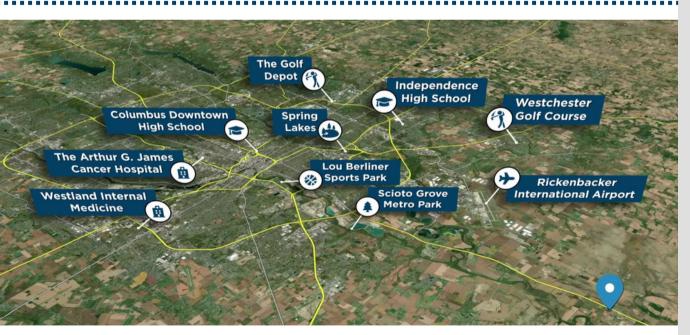

AVAILABLE
- LAND IS LOCATED JUST OFF US-23
   ADJACENT TO THE NEW SHEETZ
- READY TO BUILD SITE WITH ALL UTILITIES

#### SOUTH BLOOMFIELD - RPG DEVELOPMENT

Corinne Dr, South Bloomfield, OH 43103

For Sale, For Lease or Build-to-Suit

**Call for more info** 740-992-0059







FOR SALE, LEASE OR BUILD-TO-SUIT
CONTACT US FOR LEASE OR SALES PRICE

#### PRELIMINARY SITE PLAN

POTENTIAL SITES FOR FAST FOOD/BEV, RETAIL OR COMMERCIAL





### **OFFERING SUMMARY & DEMOGRAPHICS**

SOUTH BLOOMFIELD, OH

| 200           | 3 MILE   | <u>5 MILES</u> | 10 MILES |  |
|---------------|----------|----------------|----------|--|
| POPULATION    | 8,151    | 12,270         | 59,285   |  |
| HOUSEHOLDS    | 2,896    | 4,002          | 20,911   |  |
| MEDIAN INCOME | \$73,589 | \$75,790       | \$71,880 |  |



Contact: Deana Roush
740-416-3284
droush@rpgmanage.com MANAGEMENT

Land for sale, lease or build to suit. Please call or email for more information.

- 1-3 COMMERCIAL LOTS LOCATED ON US-23
- READY TO BUILD SITE WITH UTILITIES
- POTENTIAL SITES FOR FAST FOOD/BEV OR MULTI-TENANT COMMERCIAL BUILDING
- ZONED FOR COMMERCIAL
- HIGHLY VISIBLE SITE WITH 31,089
   VEHICLES PER DAY ON US-23
- PARKING LOT ON SITE
- RETENTION POND AVAILABLE FOR USE
- THIS SITE IS WITHIN PROXIMITY
   TO PLANNED RESIDENTAL
   DEVELOPMENTS THAT WILL
   TOTAL 300 UNITS. THERE HAVE
   ALREADY BEEN 250+ NEW
   RESIDENTIAL UNITS IN THE
   MARKET WITHIN THE PAST TWO
   YEARS

# DEVELOPMENT OPPORTUNITY US 23 | SOUTH BLOOMFIELD, OH

FOR SALE, LEASE OR BUILD-TO-SUIT

### THE TRADE AREA



This information has been obtained fro