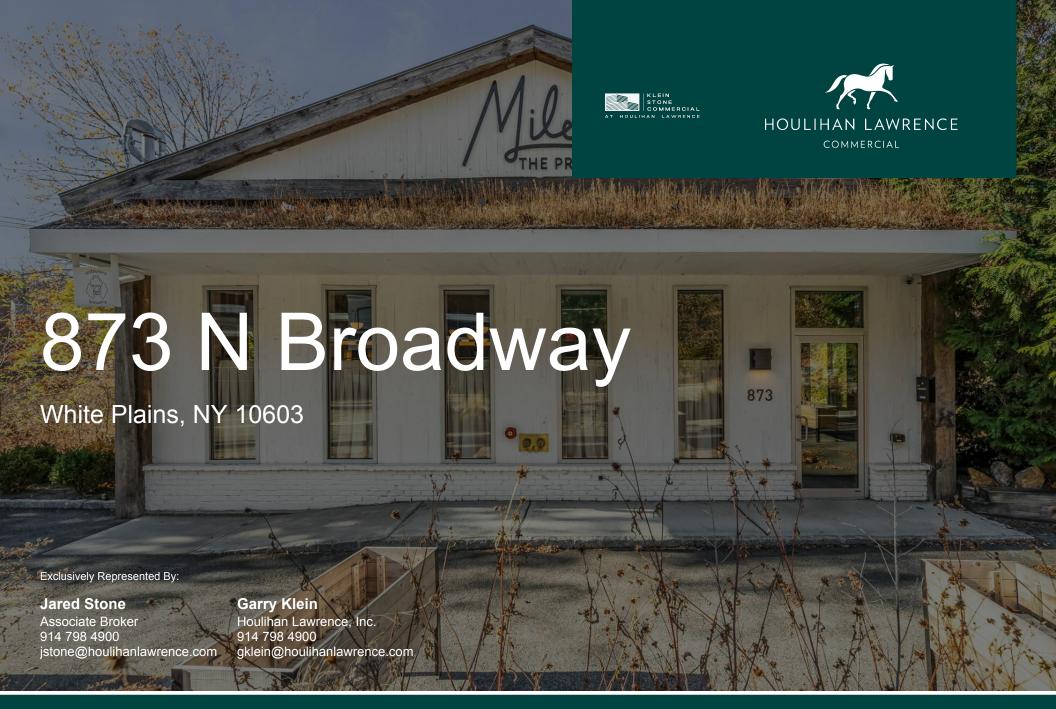

## **Property Overview**

Houlihan Lawrence Commercial is pleased to exclusively represent the sale and lease of the former Miles The Prince building at 873 N Broadway, White Plains, NY. This rare offering includes the real estate, all fixtures, and equipment, providing a true turn-key opportunity for a restaurant and craft brewing facility. Close to Downtown White Plains and great proximity to all major highways.

Renovated in 2021 with nearly \$1 million in capital improvements, the property features a full sit down restaurant with seating for 61 patrons, and a brewing capacity of 10 barrels with total annual production of over 800 barrels (1,600 kegs). This is an ideal opportunity for restaurateurs or craft brewers seeking a fully equipped, modern facility. This property is ready to support a seamless transition or expansion of your existing operation or launch of a new successful business venture.

Jared Stone
Associate Broker
914 798 4900
jstone@houlihanlawrence.com

Garry Klein
Houlihan Lawrence, Inc.
914 798 4900
gklein@houlihanlawrence.com

White Plains, NY 10603

**Exterior Photos** 

Jared Stone
Associate Broker
914 798 4900
jstone@houlihanlawrence.com