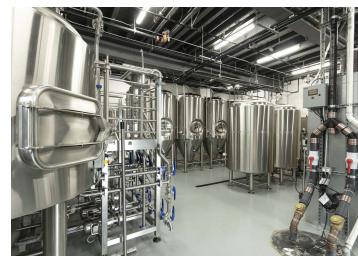

Renovated in 2021 with nearly \$1 million in capital improvements, the property features a full sit down restaurant with seating for 61 patrons, and a brewing capacity of 10 barrels with total annual production of over 800 barrels (1,600 kegs). This is an ideal opportunity for restaurateurs or craft brewers seeking a fully equipped, modern facility. This property is ready to support a seamless transition or expansion of your existing operation or launch of a new successful business venture.

Garry Klein Houlihan Lawrence, Inc. 914 798 4900 gklein@houlihanlawrence.com

Interior Photos