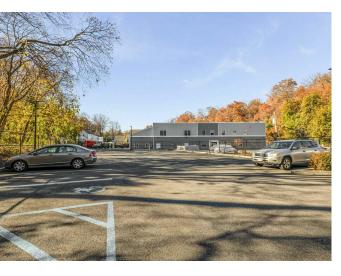

## Offering Summary

| Price / GSF            | \$553.13   |
|------------------------|------------|
| Lease Type             | NNN        |
| GSF                    | 3,435 SF   |
| Parking Spaces / Ratio | 21 / 6     |
| Site Size              | 0.36 Acres |

## **Property Overview**

Houlihan Lawrence Commercial is pleased to exclusively represent the sale and lease of the former Miles The Prince building at 873 N Broadway, White Plains, NY. This rare offering includes the real estate, all fixtures, and equipment, providing a true turn-key opportunity for a restaurant and craft brewing facility. Close to Downtown White Plains and great proximity to all major highways.