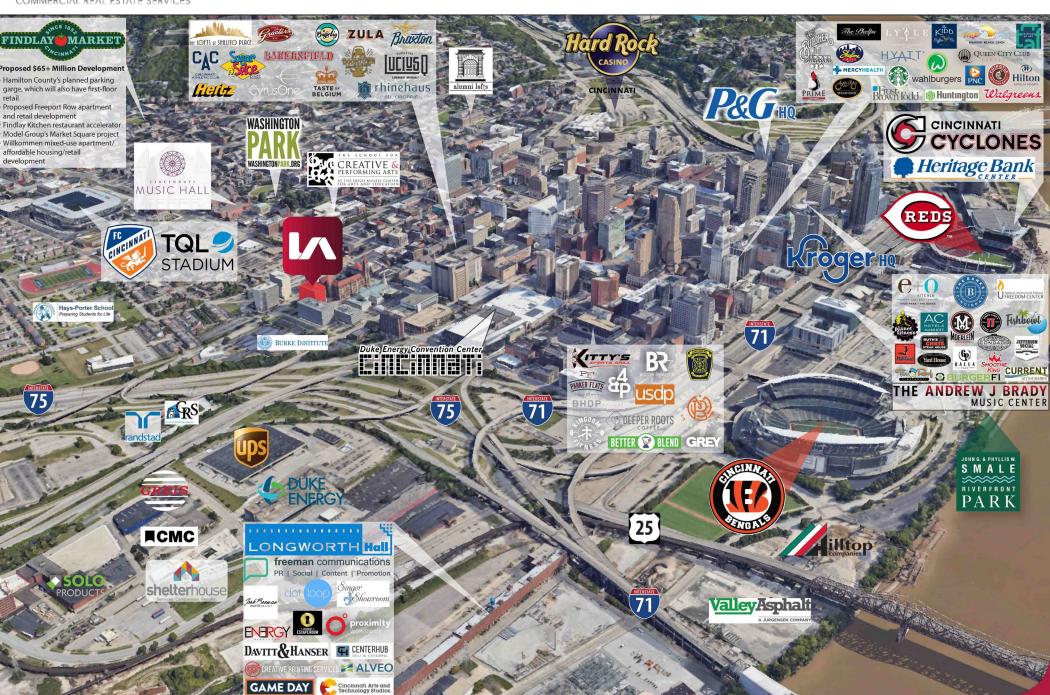

13 miles from Cincinnati/Northern Kentucky International Airport
- $\rightarrow$  I-75 offers two exits with quick access to Centennial Plaza III

#### **KATIE CROWL**

kcrowl@lee-associates.com
D 513.588.1138

All information furnished regarding property for sale, rental or financing is from sources deemed reliable, but no warranty or representation is made to the accuracy thereof and same is submitted to errors, omissions, change of price, rental or other conditions prior to sale, lease or financing or withdrawal without notice. No liability of any kind is to be imposed on the broker herein.





10260 Alliance Road, Suite 200

Suite #850 Suite #834
Suite #800

















**Suite #1000** 

**Suite #1010** 

<u>Suite #1050</u>











10260 Alliance Road, Suite 200

# **AERIAL**





# **DEMOGRAPHICS**

## **SNAPSHOT**

2021 POPULATION 44,740 5-Mile Radius

> 2021 HOUSEHOLDS 19,595 5-Mile Radius

2021
AVERAGE
HOUSEHOLD INCOME
\$77,391

5-Mile Radius

Historical Annual Growth

| POPULATION                    | 0-3     | 3-5     | 5-10    |
|-------------------------------|---------|---------|---------|
| TOTOLATION                    | Minutes | Minutes | Minutes |
| Population                    | 887     | 1,218   | 2,838   |
| Total Businesses              | 119     | 95      | 643     |
| Total Employees               | 4,110   | 1,872   | 19,860  |
| Total Residential Population  | 823     | 1,457   | 3,237   |
| Households                    | 627     | 791     | 1,430   |
| Owner Occupied Housing Units  | 63      | 57      | 213     |
| Renter Occupied Housin