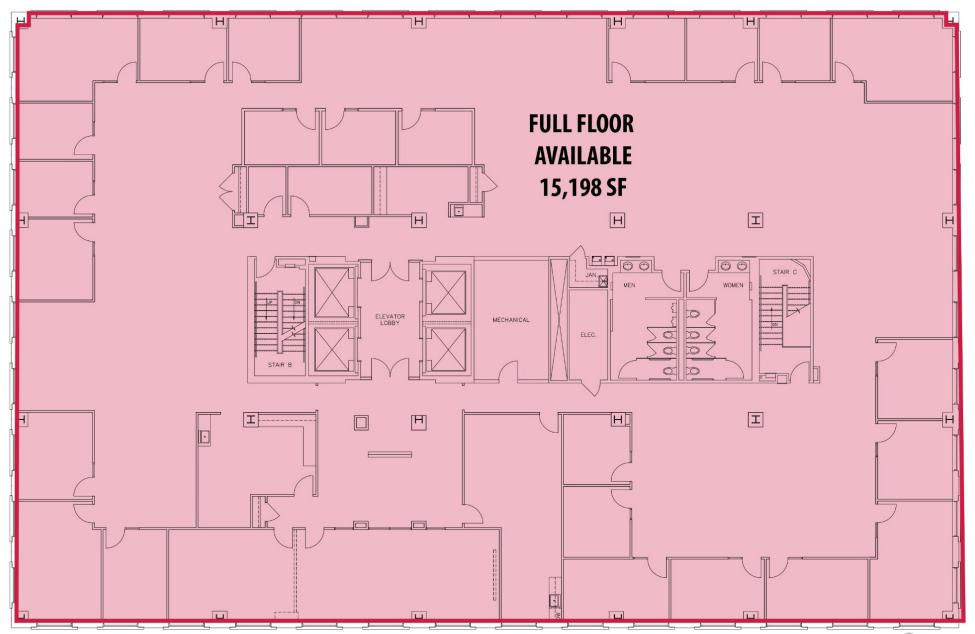

#### **AVAILABLE SPACE**

| SUITE          | SIZE (SF)             |  |  |
|----------------|-----------------------|--|--|
|                | Suite 800 - 6,361 SF  |  |  |
| EIGHTH FLOOR   | Suite 830 - 3,447 SF  |  |  |
|                | Suite 834 - 1,245 SF  |  |  |
|                | Suite 850 - 2,696 SF  |  |  |
| NINETH FLOOR   | 15,198 SF             |  |  |
|                | Suite 1000 - 5,034 SF |  |  |
| TENTH FLOOR    | Suite 1010 - 2,619 SF |  |  |
|                | Suite 1030 - 1,697 SF |  |  |
|                | Suite 1050 - 4,874 SF |  |  |
| ELEVENTH FLOOR | 15,198 SF             |  |  |

10260 Alliance Road, Suite 200

Suite #850 Suite #834
Suite #800

**Suite #1000** 

**Suite #1010** 

<u>Suite #1050</u>

10260 Alliance Road, Suite 200