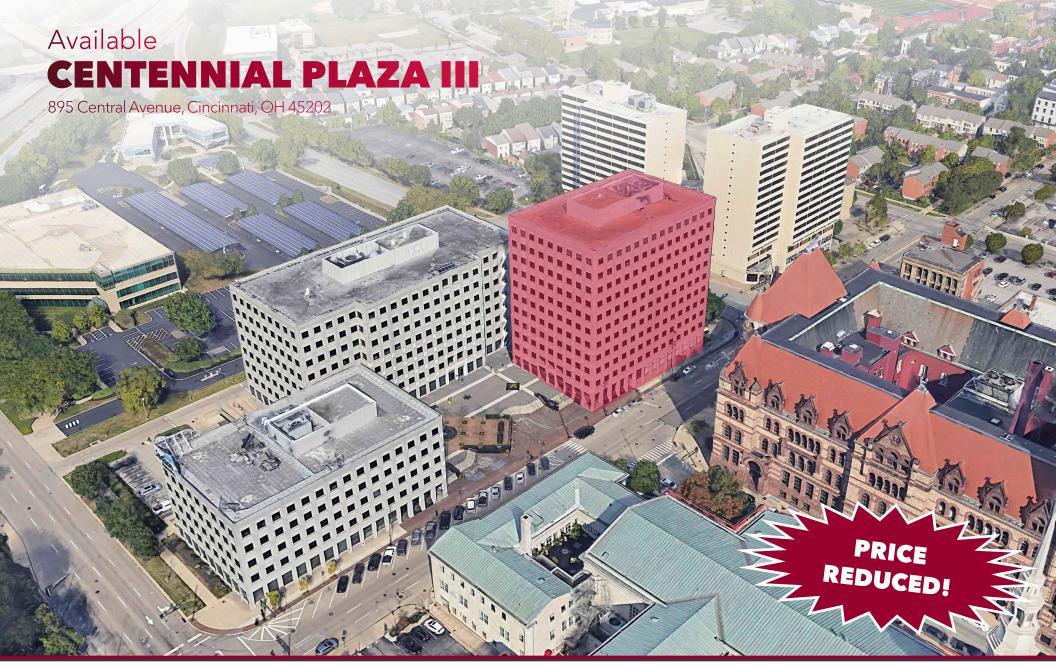

# **AERIAL**

#### **PROPERTY HIGHLIGHTS**

- > Less than 2 blocks from I-75 and minutes from I-71
- > Highway visibility (136,101 VPD) with building signage opportunities
- > Walking distance to FC Cincinnati West End Stadium and City Hall
- > Garage parking within close proximity for all employees
- > Free visitor parking
- > Campus setting in downtown Cincinnati
- > Building conference center
- > Only 13 miles from Cincinnati/Northern Kentucky International Airport
- $\rightarrow$  I-75 offers two exits with quick access to Centennial Plaza III