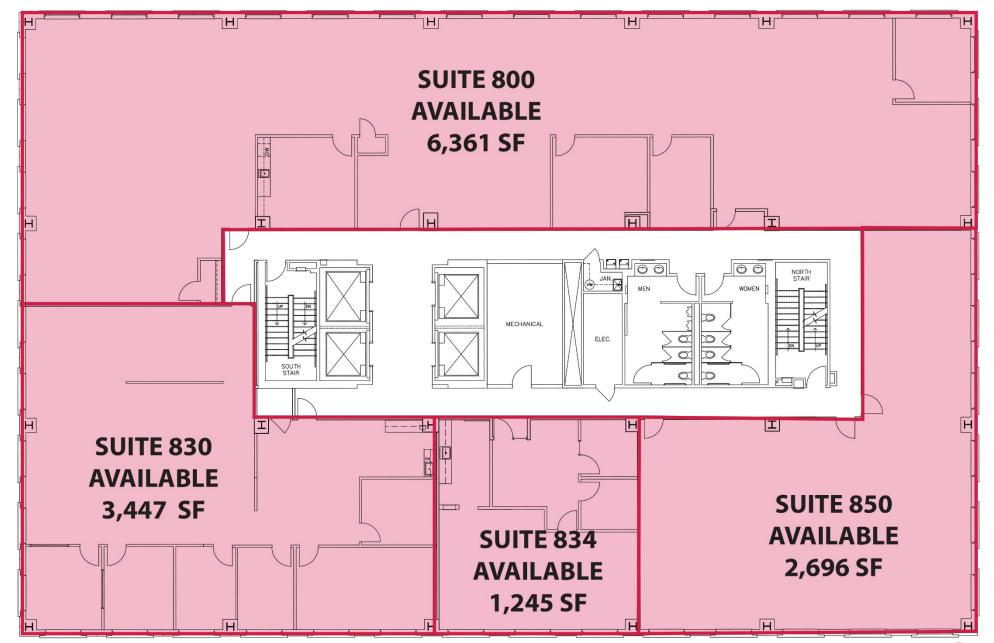

#### **AVAILABLE SPACE**

| SUITE          | SIZE (SF)             |  |  |
|----------------|-----------------------|--|--|
|                | Suite 800 - 6,361 SF  |  |  |
| EIGHTH FLOOR   | Suite 830 - 3,447 SF  |  |  |
|                | Suite 834 - 1,245 SF  |  |  |
|                | Suite 850 - 2,696 SF  |  |  |
| NINETH FLOOR   | 15,198 SF             |  |  |
|                | Suite 1000 - 5,034 SF |  |  |
| TENTH FLOOR    | Suite 1010 - 2,619 SF |  |  |
|                | Suite 1030 - 1,697 SF |  |  |
|                | Suite 1050 - 4,874 SF |  |  |
| ELEVENTH FLOOR | 15,198 SF             |  |  |

10260 Alliance Road, Suite 200

Suite #850 Suite #834
Suite #800

**Suite #1000** 

**Suite #1010** 

<u>Suite #1050</u>

10260 Alliance Road, Suite 200