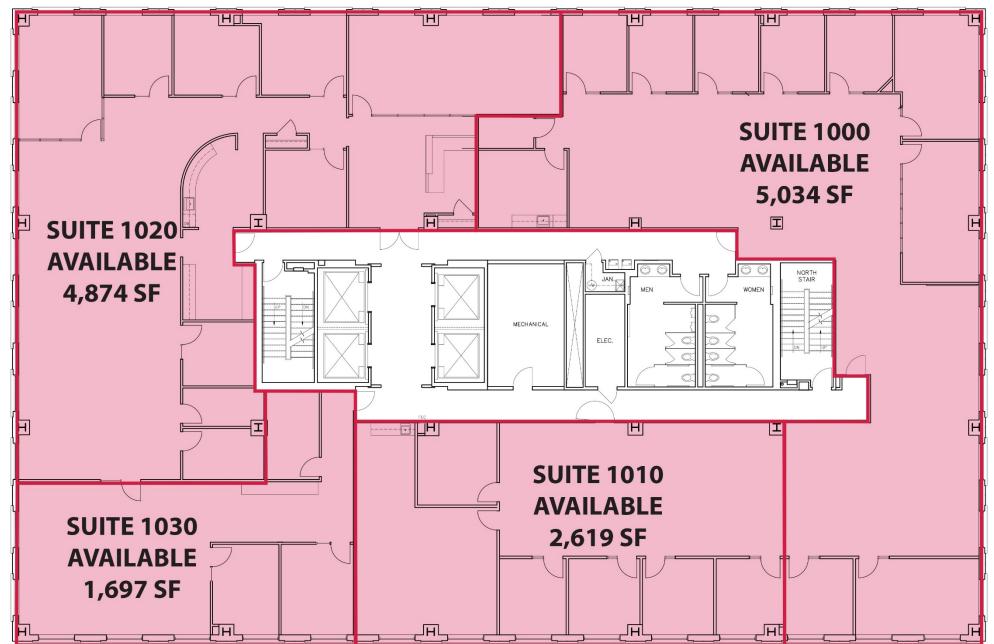

#### **AVAILABLE SPACE**

| SUITE          | SIZE (SF)             |  |  |
|----------------|-----------------------|--|--|
|                | Suite 800 - 6,361 SF  |  |  |
| EIGHTH FLOOR   | Suite 830 - 3,447 SF  |  |  |
|                | Suite 834 - 1,245 SF  |  |  |
|                | Suite 850 - 2,696 SF  |  |  |
| NINETH FLOOR   | 15,198 SF             |  |  |
|                | Suite 1000 - 5,034 SF |  |  |
| TENTH FLOOR    | Suite 1010 - 2,619 SF |  |  |
|                | Suite 1030 - 1,697 SF |  |  |
|                | Suite 1050 - 4,874 SF |  |  |
| ELEVENTH FLOOR | 15,198 SF             |  |  |

10260 Alliance Road, Suite 200

Suite #850 Suite #834
Suite #800

**Suite #1000** 

**Suite #1010** 

<u>Suite #1050</u>

10260 Alliance Road, Suite 200