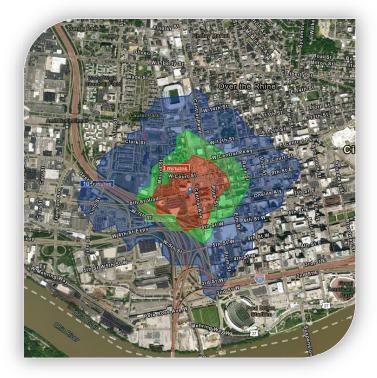

# **DEMOGRAPHICS**

## **SNAPSHOT**

2021 POPULATION 44,740 5-Mile Radius

> 2021 HOUSEHOLDS 19,595 5-Mile Radius

2021
AVERAGE
HOUSEHOLD INCOME
\$77,391

5-Mile Radius

Historical Annual Growth

| POPULATION                    | 0-3     | 3-5     | 5-10    |
|-------------------------------|---------|---------|---------|
| TOTOLATION                    | Minutes | Minutes | Minutes |
| Population                    | 887     | 1,218   | 2,838   |
| Total Businesses              | 119     | 95      | 643     |
| Total Employees               | 4,110   | 1,872   | 19,860  |
| Total Residential Population  | 823     | 1,457   | 3,237   |
| Households                    | 627     | 791     | 1,430   |
| Owner Occupied Housing Units  | 63      | 57      | 213     |
| Renter Occupied Housing Units | 564     | 734     | 1,217   |
| ?                             | 1 Miles | 3 Miles | 5 Miles |
| Estimated Households (2021)   | 2,113   | 12,484  | 19,595  |
| Projected Households (2026)   | 2,065   | 12,251  | 19,548  |
| Census Households (2020)      | 2,104   | 11,594  | 17,940  |
| Census Households (2010)      | 2,052   | 11,086  | 16,573  |
| Housing Units Occupied (2021) | 93.2%   | 93.0%   | 92.8%   |
| Average Household Size        | 2.2     | 2.3     | 2.4     |
|                               |         |         |         |