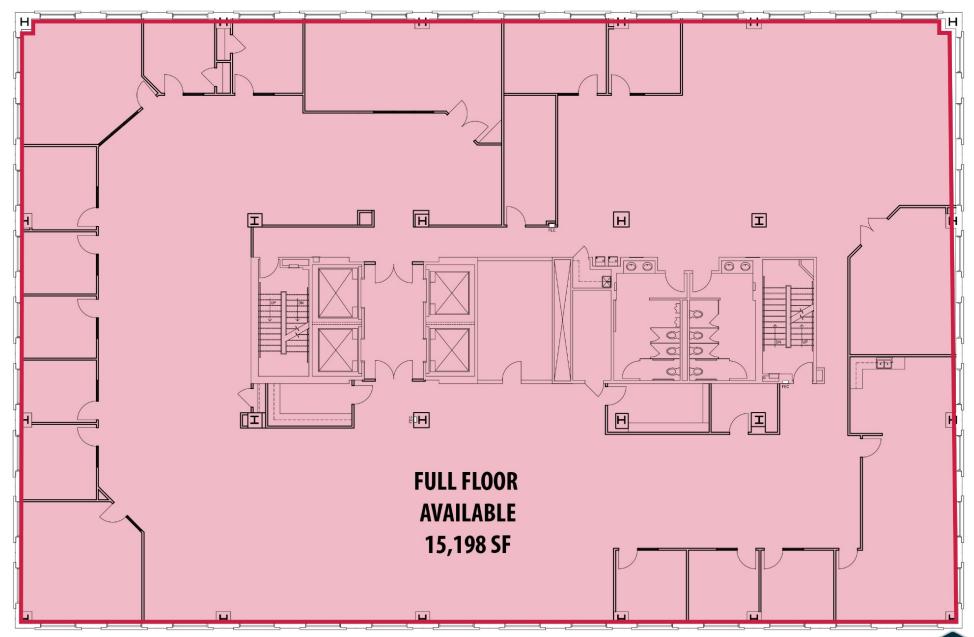

#### **AVAILABLE SPACE**

| SUITE          | SIZE (SF)             |  |  |
|----------------|-----------------------|--|--|
|                | Suite 800 - 6,361 SF  |  |  |
| EIGHTH FLOOR   | Suite 830 - 3,447 SF  |  |  |
|                | Suite 834 - 1,245 SF  |  |  |
|                | Suite 850 - 2,696 SF  |  |  |
| NINETH FLOOR   | 15,198 SF             |  |  |
|                | Suite 1000 - 5,034 SF |  |  |
| TENTH FLOOR    | Suite 1010 - 2,619 SF |  |  |
|                | Suite 1030 - 1,697 SF |  |  |
|                | Suite 1050 - 4,874 SF |  |  |
| ELEVENTH FLOOR | 15,198 SF             |  |  |