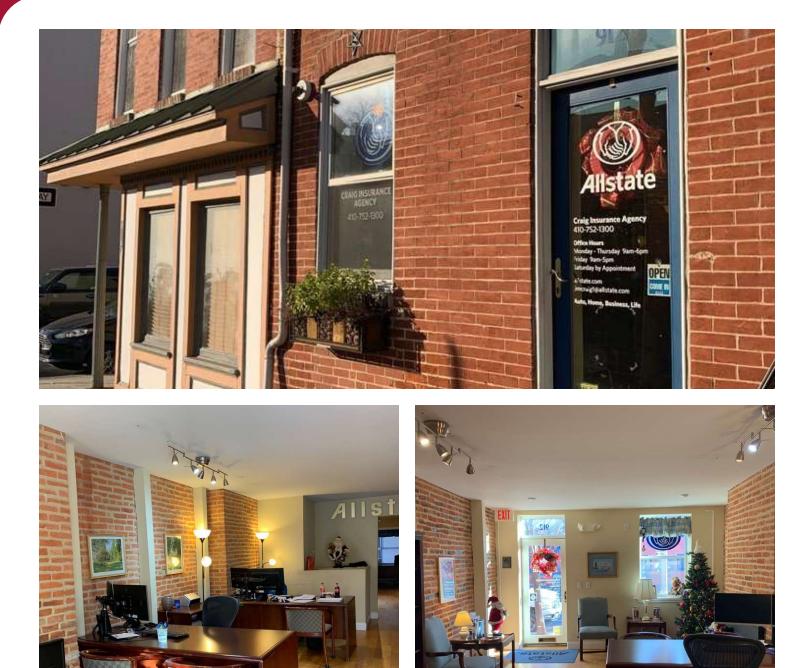

## OFFICE/RETAIL FOR LEASE 912 LIGHT STREET

Baltimore, MD 21230 Available: 825 S<u>F</u>

825 SF with storage in

Call for more info

**Baltimore City** 

Baltimore Southeast

Baltimore

1850

Hardwood floors and exposed brick

Furniture available upon request

basement

## **PROPERTY OVERVIEW**

The building was completely renovated in 2007 and has all new HVAC, electric, plumbing, etc.

## LOCATION OVERVIEW

A walker's paradise! Close to Cross Street Market and other restaurants and retail!

in

Kate Jordan, SIOR Principal 410.336.5314 kjordan@lee-associates.com

LISTING DATA

LEASE RATE:

COUNTY: