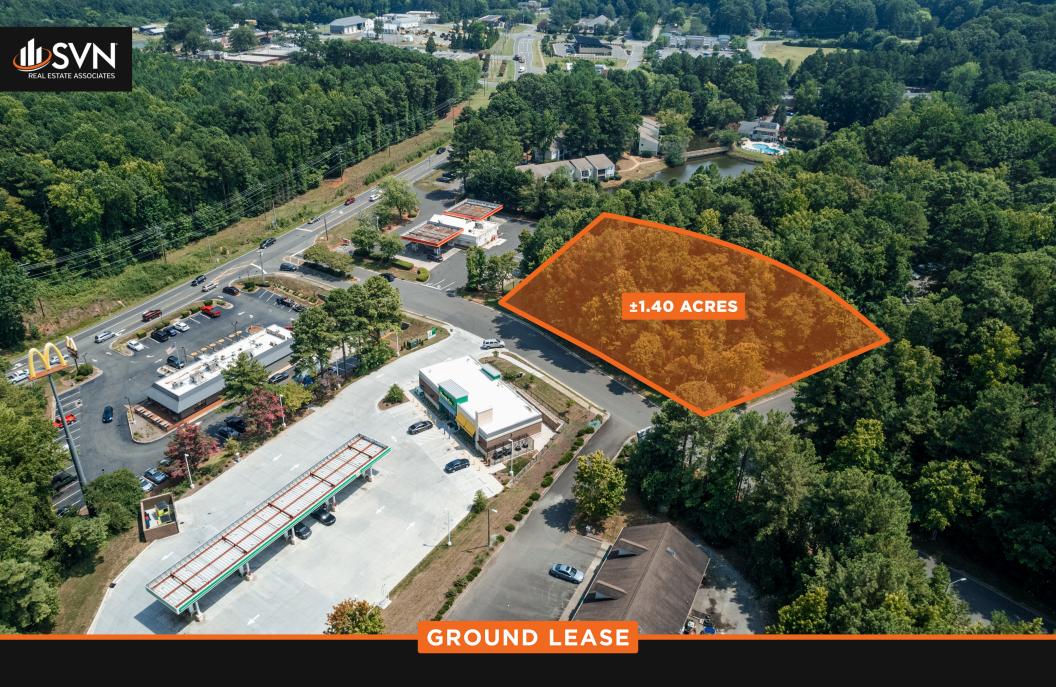

### OFFERING SUMMARY

| LOT SIZE:   | ±1.40 Acres                        |
|-------------|------------------------------------|
| PARCEL ID:  | 9863886897                         |
| ZONING:     | HIC (High Intensity<br>Commercial) |
| LEASE RATE: | Negotiable                         |

### **PROPERTY OVERVIEW**

SVN | Real Estate Associates is pleased to offer for ground lease this ±1.40-acre parcel perfect for a commercial, retail, or food establishment building.

Located in Hillsborough, NC near the intersection of I-85 and Old NC-86, the lot features convenient access to I-40, UNC Hospital, Holiday Inn Express, multiple food and beverage options/retail stores, and several large residential subdivisions and apartment communities.

### PROPERTY HIGHLIGHTS

- Flexible zoning allows for a wide variety of uses
- · Excellent site for a bank, QSR, or auto-related service
- Sits near signalized intersection with easy access to Exit 164 of I-85 (54,000 VPD) and only ±1.3 miles north of Exit 261 of I-40 (65,500 VPD)