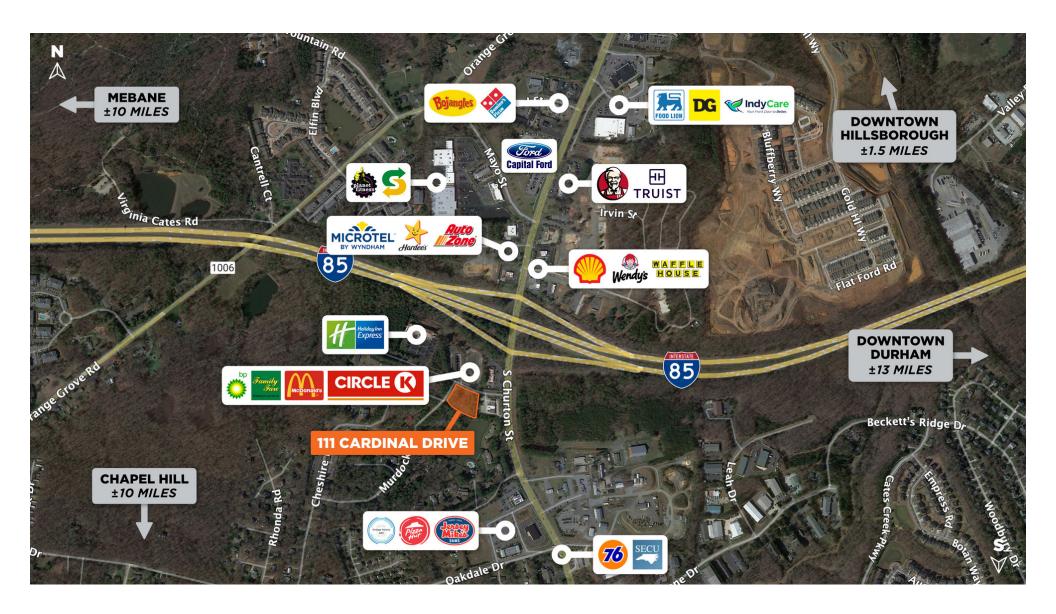

sed to offer for ground lease this ±1.40-acre parcel perfect for a commercial, retail, or food establishment building.

Located in Hillsborough, NC near the intersection of I-85 and Old NC-86, the lot features convenient access to I-40, UNC Hospital, Holiday Inn Express, multiple food and beverage options/retail stores, and several large residential subdivisions and apartment communities.

### PROPERTY HIGHLIGHTS

- Flexible zoning allows for a wide variety of uses
- · Excellent site for a bank, QSR, or auto-related service
- Sits near signalized intersection with easy access to Exit 164 of I-85 (54,000 VPD) and only ±1.3 miles north of Exit 261 of I-40 (65,500 VPD)

#### WHIT BRANNON



## PROPERTY OVERVIEW



### WHIT BRANNON



# SITE TOPOGRAPHY



### WHIT BRANNON



### RETAILER MAP



### WHIT BRANNON



## **DEMOGRAPHICS MAP & REPORT**

| 1 MILE | 2 MILES           | 3 MILES        |
|--------|-------------------|----------------|
| 4,596  | 11,627            | 19,186         |
| 39     | 41                | 42             |
| 38     | 39                | 40             |
| 41     | 42                | 43             |
|        | 4,596<br>39<br>38 | 39 41<br>38 39 |

| HOUSEHOLDS & INCOME | 1 MILE    | 2 MILES   | 3 MILES   |
|---------------------|-----------|-----------|-----------|
| TOTAL HOUSEHOLDS    | 1,856     | 4,713     | 7,655     |
| # OF PERSONS PER HH | 2.5       | 2.5       | 2.5       |
| AVERAGE HH INCOME   | \$103,141 | \$113,768 | \$128,450 |
| AVERAGE HOUSE VALUE | \$351,421 | \$392,795 | \$424,005 |

Demographics data derived from AlphaMap



###