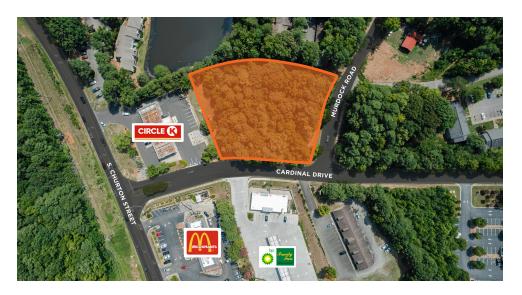

HILLSBOROUGH, NC 27278



### PROPERTY SUMMARY





### OFFERING SUMMARY

| LOT SIZE:   | ±1.40 Acres                        |
|-------------|------------------------------------|
| PARCEL ID:  | 9863886897                         |
| ZONING:     | HIC (High Intensity<br>Commercial) |
| LEASE RATE: | Negotiable                         |

### **PROPERTY OVERVIEW**

SVN | Real Estate Associates is pleased to offer for ground lease this ±1.40-acre parcel perfect for a commercial, retail, or food establishment building.

Located in Hillsborough, NC near the intersection of I-85 and Old NC-86, the lot features convenient access to I-40, UNC Hospital, Holiday Inn Express, multiple food and beverage options/retail stores, and several large residential subdivisions and apartment communities.

### PROPERTY HIGHLIGHTS

- Flexible zoning allows fo