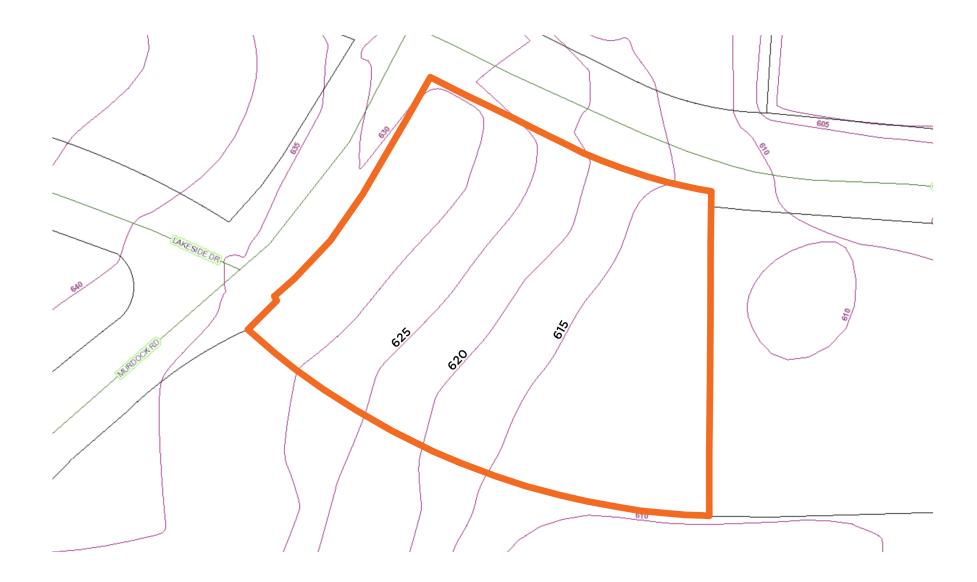

**

SVN | Real Estate Associates is pleased to offer for ground lease this ±1.40-acre parcel perfect for a commercial, retail, or food establishment building.

Located in Hillsborough, NC near the intersection of I-85 and Old NC-86, the lot features convenient access to I-40, UNC Hospital, Holiday Inn Express, multiple food and beverage options/retail stores, and several large residential subdivisions and apartment communities.

### PROPERTY HIGHLIGHTS

- Flexible zoning allows for a wide variety of uses
- · Excellent site for a bank, QSR, or auto-related service
- Sits near signalized intersection with easy access to Exit 164 of I-85 (54,000 VPD) and only ±1.3 miles north of Exit 261 of I-40 (65,500 VPD)

#### WHIT BRANNON



## PROPERTY OVERVIEW



### WHIT BRANNON



# SITE TOPOGRAPHY



### WHIT BRANNON



### RETAILER MAP



### WHIT BRANNON



## **DEMOGRAPHICS MAP & REPORT**

| 1 MILE | 2 MILES           | 3 MILES        |
|--------|-------------------|----------------|
| 4,596  | 11,627            | 19,186         |
| 39     | 41                | 42             |
| 38     | 39                | 40             |
| 41     | 42                | 43             |
|        | 4,596<br>39<br>38 | 39 41<br>38 39 |

| HOUSEHOLDS & INCOME | 1 MILE    | 2 MILES   | 3 MILES   |
|---------------------|-----------|-----------|-----------|
| TOTAL HOUSEHOLDS    | 1,856     | 4,713     | 7,655     |
| # OF PERSONS PER HH | 2.5       | 2.5       | 2.5       |
| AVERAGE HH INCOME   | \$103,141 | \$113,768 | \$128,450 |
| AVERAGE HOUSE VALUE | \$351,421 | \$392,795 | \$424,005 |

Demogr