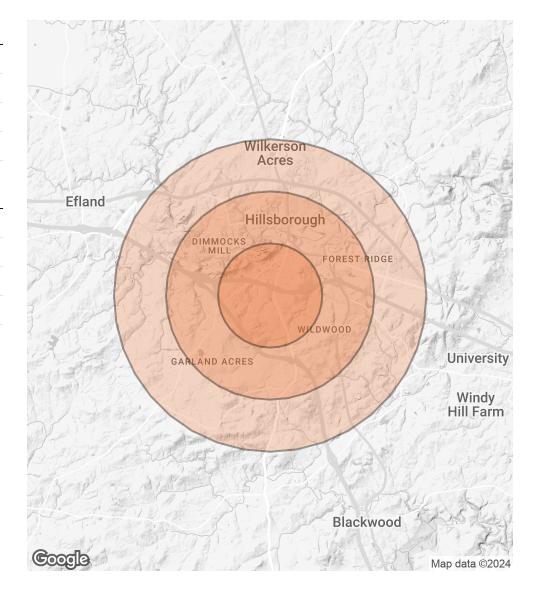

## **DEMOGRAPHICS MAP & REPORT**

| 1 MILE | 2 MILES           | 3 MILES        |
|--------|-------------------|----------------|
| 4,596  | 11,627            | 19,186         |
| 39     | 41                | 42             |
| 38     | 39                | 40             |
| 41     | 42                | 43             |
|        | 4,596<br>39<br>38 | 39 41<br>38 39 |

| HOUSEHOLDS & INCOME | 1 MILE    | 2 MILES   | 3 MILES   |
|---------------------|-----------|-----------|-----------|
| TOTAL HOUSEHOLDS    | 1,856     | 4,713     | 7,655     |
| # OF PERSONS PER HH | 2.5       | 2.5       | 2.5       |
| AVERAGE HH INCOME   | \$103,141 | \$113,768 | \$128,450 |
| AVERAGE HOUSE VALUE | \$351,421 | \$392,795 | \$424,005 |

Demographics data derived from AlphaMap