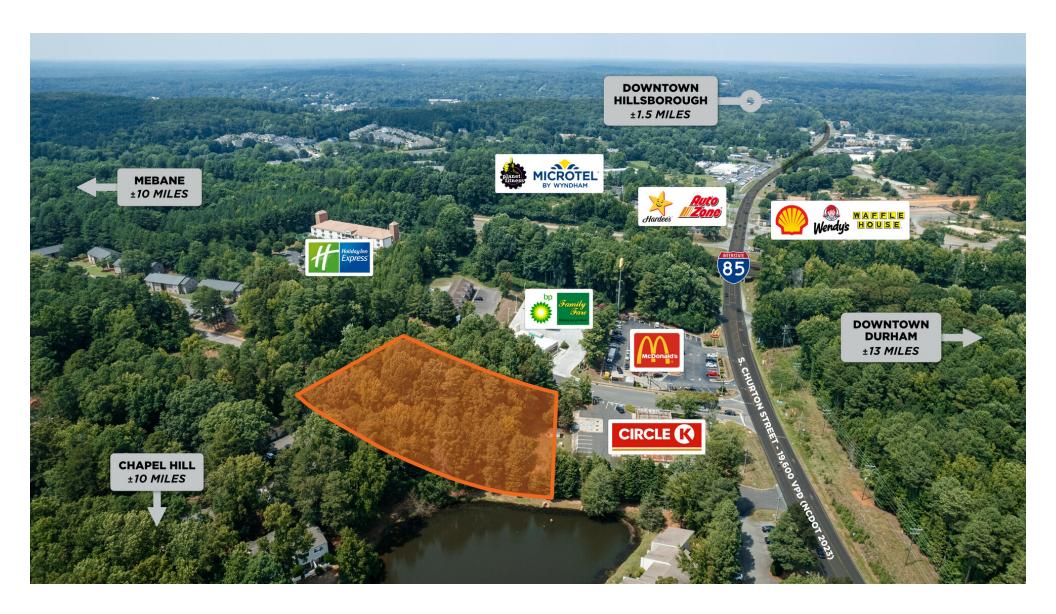

### **PROPERTY OVERVIEW**

SVN | Real Estate Associates is pleased to offer for ground lease this ±1.40-acre parcel perfect for a commercial, retail, or food establishment building.

Located in Hillsborough, NC near the intersection of I-85 and Old NC-86, the lot features convenient access to I-40, UNC Hospital, Holiday Inn Express, multiple food and beverage options/retail stores, and several large residential subdivisions and apartment communities.

### PROPERTY HIGHLIGHTS

- Flexible zoning allows for a wide variety of uses
- · Excellent site for a bank, QSR, or auto-related service
- Sits near signalized intersection with easy access to Exit 164 of I-85 (54,000 VPD) and only ±1.3 miles north of Exit 261 of I-40 (65,500 VPD)

### RETAILER MAP