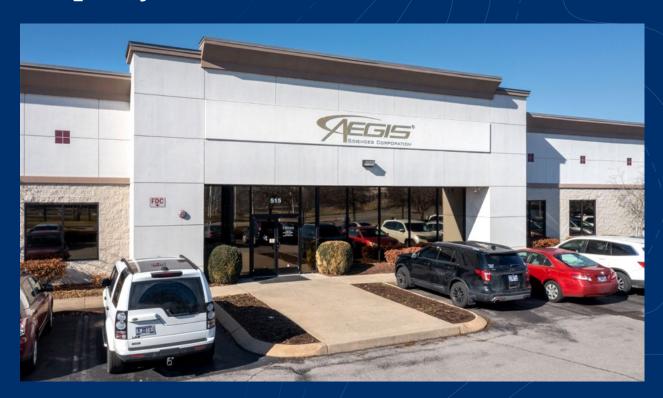

### 515 Great Circle Road NASHVILLE, TN 37228

515 Great Circle Road is a 35,528 SF research and development laboratory offering 15,000-35,528 SF spaces. It is located just minutes from the Nashville downtown core in the MetroCenter submarket. Ceiling heights are 10.9' in the laboratory and 15.26' in the warehouse. The building also contains two walk-in coolers, a blow-out room, and an air generator room. The building comes equipped with a 120-480-amp, 3-phase electrical service with a heavy power diesel generator to provide uninterrupted electrical service to the laboratory, four zero air generators, four high-grade nitrogen generators, four low-grade nitrogen generators, four dry air generators, and two air compressors. The property sits on three acres and has a paved parking lot with approximately 150 parking spaces. Built in 1998, the building has undergone renovations in 2008, 2011, 2012, and most recently in 2013.