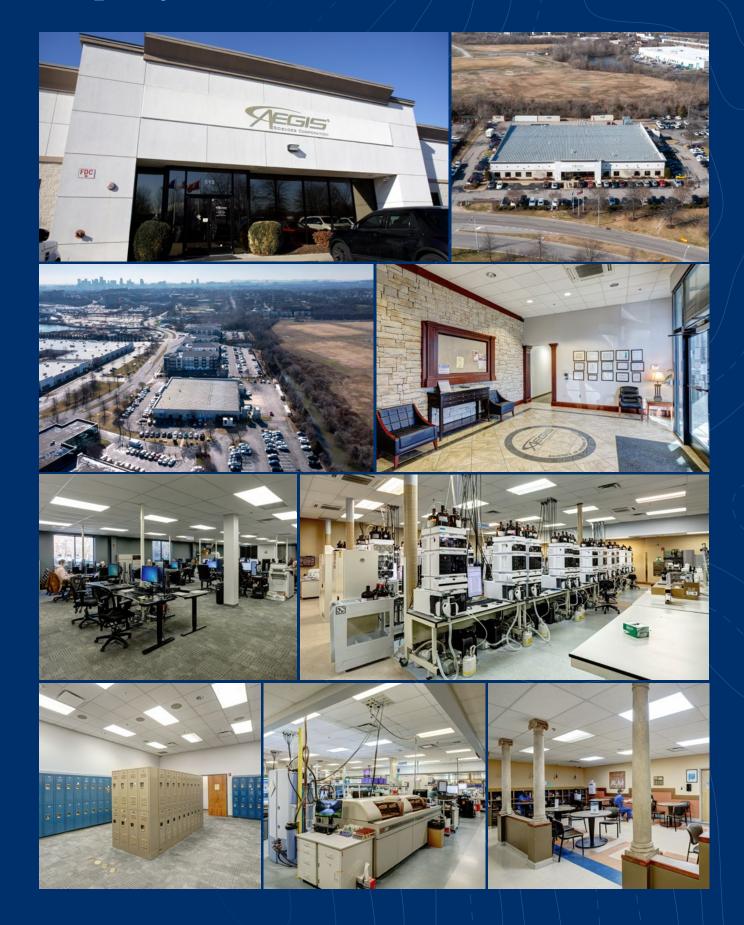

### 515 Great Circle Road NASHVILLE, TN 37228

515 Great Circle Road is a 35,528 SF research and development laboratory offering 15,000-35,528 SF spaces. It is located just minutes from the Nashville downtown core in the MetroCenter submarket. Ceiling heights are 10.9' in the laboratory and 15.26' in the warehouse. The building also contains two walk-in coolers, a blow-out room, and an air generator room. The building comes equipped with a 120-480-amp, 3-phase electrical service with a heavy power diesel generator to provide uninterrupted electrical service to the laboratory, four zero air generators, four high-grade nitrogen generators, four low-grade nitrogen generators, four dry air generators, and two air compressors. The property sits on three acres and has a paved parking lot with approximately 150 parking spaces. Built in 1998, the building has undergone renovations in 2008, 2011, 2012, and most recently in 2013.

#### PROPERTY HIGHLIGHTS

R&D Laboratory Facility

15,000-35,528 SF

6-18 months lease terms

Available 8/1/24

Renovated in 2013

\$15 NNN

Located in an Opportunity Zone