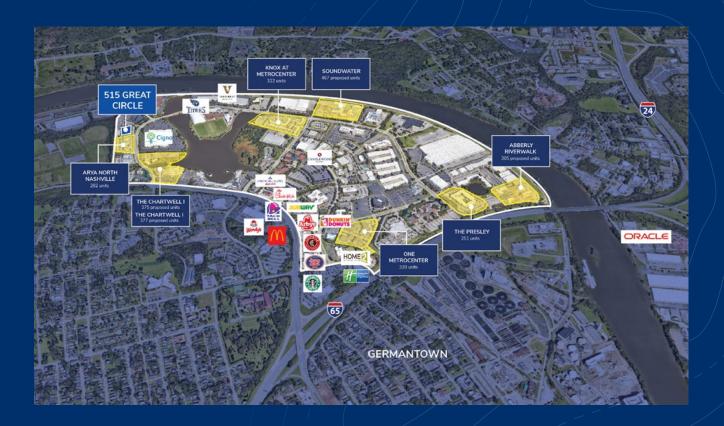

## Area Development and Amenities

### Dining

Starbucks
Dunkin Donuts
Chick-fil-A
Chipotle
Smoothie King
Arby's
Jersey Mike's Subs
McDonald's
Wendy's
Taco Bell
Subway

### Residential (over 2,500 units)

One Metrocenter Apartments
The Presley Apartments
Knox at Metrocenter
Arya North Nashville
Abberly Riverwalk

### Lodging

SpringHill Suites by Marriott
Home2 Suites by Hilton
Holiday Inn Express
Fairfield Inn & Suites
Millennium Maxwell House Hotel
Candlewood Suites

For more information, contact: