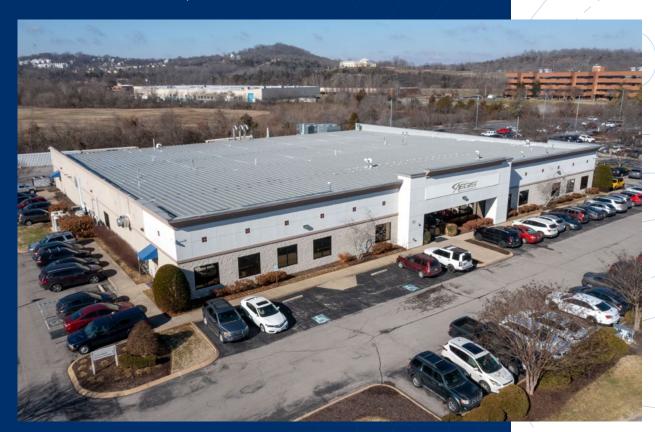

### 515 Great Circle Road NASHVILLE, TN 37228

515 Great Circle Road is a 35,528 SF research and development laboratory offering 15,000-35,528 SF spaces. It is located just minutes from the Nashville downtown core in the MetroCenter submarket. Ceiling heights are 10.9' in the laboratory and 15.26' in the warehouse. The building also contains two walk-in coolers, a blow-out room, and an air generator room. The building comes equipped with a 120-480-amp, 3-phase electrical service with a heavy power diesel generator to provide uninterrupted electrical service to the laboratory, four zero air generators, four high-grade nitrogen generators, four low-grade nitrogen generators, four dry air generators, and two air compressors. The property sits on three acres and has a paved parking lot with approximately 150 parking spaces. Built in 1998, the building has undergone renovations in 2008, 2011, 2012, and most recently in 2013.

#### PROPERTY HIGHLIGHTS

R&D Laboratory Facility

15,000-35,528 SF

6-18 months lease terms

Available 8/1/24

Renovated in 2013

\$15 NNN

Located in an Opportunity Zone