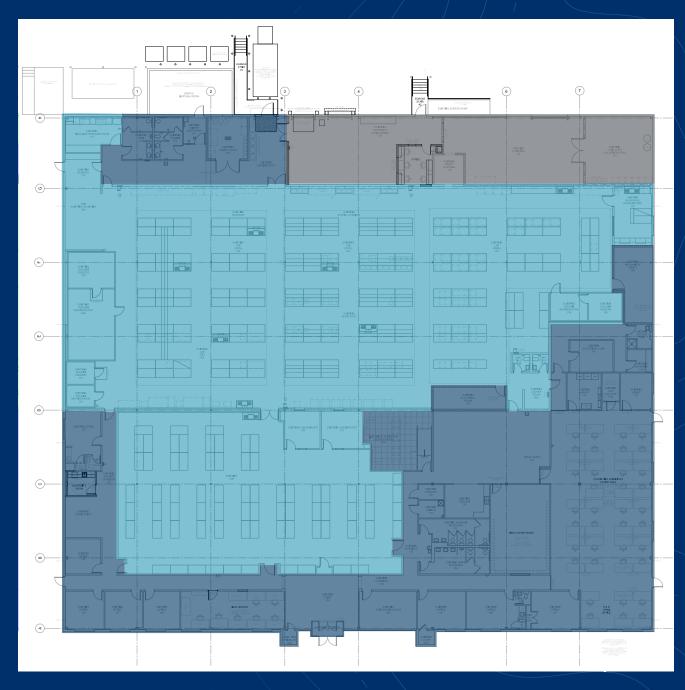

blow-out room, and an air generator room. The building comes equipped with a 120-480-amp, 3-phase electrical service with a heavy power diesel generator to provide uninterrupted electrical service to the laboratory, four zero air generators, four high-grade nitrogen generators, four low-grade nitrogen generators, four dry air generators, and two air compressors. The property sits on three acres and has a paved parking lot with approximately 150 parking spaces. Built in 1998, the building has undergone renovations in 2008, 2011, 2012, and most recently in 2013.

#### PROPERTY HIGHLIGHTS



R&D Laboratory Facility



15,000-35,528 SF



6-18 months lease terms



Available 8/1/24



Renovated in 2013



\$15 NNN



Located in an Opportunity Zone



# **Property Details**





## Floor Plan



35,528 SF







WAREHOUSE SPACE 2.980 SF



## Area Development and Amenities



### Dining

Starbucks
Dunkin Donuts
Chick-fil-A
Chipotle
Smoothie King
Arby's
Jersey Mike's Subs
McDonald's
Wendy's
Taco Bell
Subway

### Residential (over 2,500 units)

One Metrocenter Apartments
The Presley Apartments
Knox at Metrocenter
Arya North Nashville
Abberly Riverwalk

### Lodging

SpringHill Suites by Marriott
Home2 Suites by Hilton
Holiday Inn Express
Fairfield Inn & Suites
Millennium Maxwell House Hotel
Candlewood Suites

For more information, contact:

#### **Robby Davis**

Managing Director
Office Division
robby.davis@streamrealty.com
T 615.618.3967

#### Stewart Lyman

Managing Director
Office Division
stewart.lyman@streamrealty.com
T 615.336.9055

#### **Matt Garvey**

Associate
matt.garvey