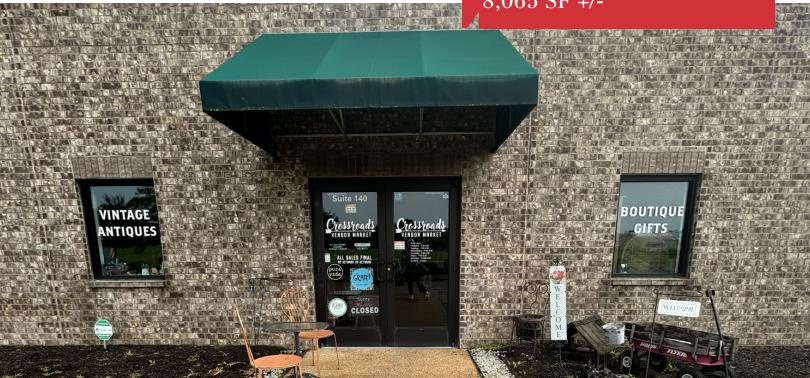

## 8804 Caroma Street

Olive Branch, Mississippi 38654

### **Property Features**

• Available: 8,065 SF

• Asking Rent per SF: \$12.00 Modified Gross

• Rent per month: \$8,065

· Fully air conditioned

• 2 (14 ft roll-up doors)

For more information: