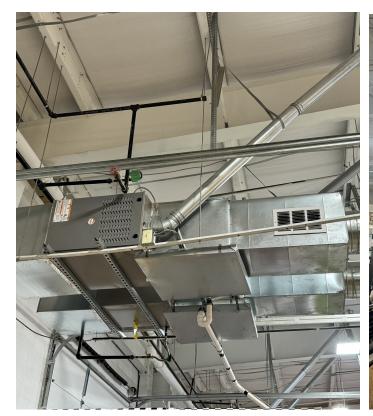

### **Property Features**

• Available: 8,065 SF

• Asking Rent per SF: \$12.00 Modified Gross

• Rent per month: \$8,065

· Fully air conditioned

• 2 (14 ft roll-up doors)

For more information: