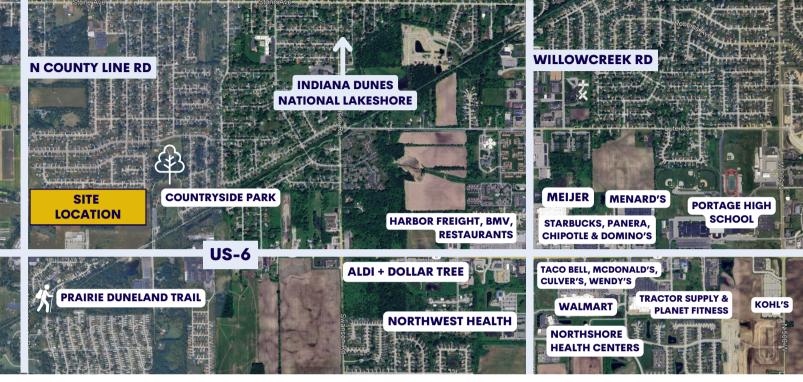

#### PROPERTY FEATURES

- 51 Acres of Prime Residential Land Located Adjacent to Portage's 33 Acre Countryside Park, Providing Direct Access to the Prairie Duneland Trail System
- Located Within 2 Miles of Portage's Main Retail Corridor, Offering Convenient Access to Grocery, Shopping, Dining, Entertainment & Medical Facilities
- Portage Township School District & City Services
- Close to the Indiana Dunes National Lakeshore & Other Natural Amenities in Beautiful Porter County, Indiana
- City of Portage Utilities in Place to Serve Development
- City of Portage Preliminary Support for Patio Home Development Concepts

## **LOT LOCATION**

US-6 & N COUNTY LINE RD PORTAGE, IN 46383

219-764-3104

Michael C. O'Connor, SVP - Leasing & Development moconnor@holladayproperties.com

6370 Ameriplex Drive, Suite 110 Portage, IN 46368 holladayproperties.com