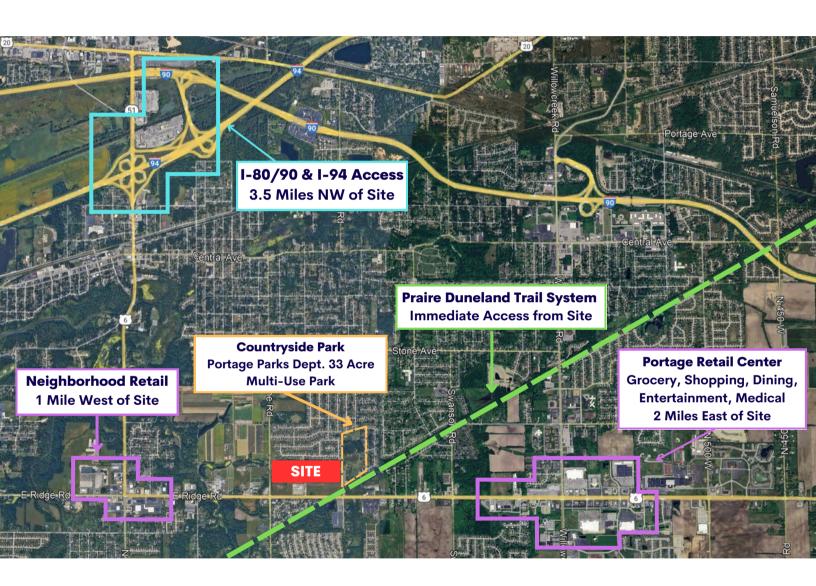

#### PROPERTY FEATURES

- 51 Acres of Prime Residential Land Located Adjacent to Portage's 33 Acre Countryside Park, Providing Direct Access to the Prairie Duneland Trail System
- Located Within 2 Miles of Portage's Main Retail Corridor, Offering Convenient Access to Grocery, Shopping, Dining, Entertainment & Medical Facilities
- Portage Township School District & City Services
- Close to the Indiana Dunes National Lakeshore & Other Natural Amenities in Beautiful Porter County, Indiana
- City of Portage Utilities in Place to Serve Development
- City of Portage Preliminary Support for Patio Home Development Concepts

## **LOT LOCATION**

US-6 & N COUNTY LINE RD PORTAGE, IN 46383

219-764-3104

Michael C. O'Connor, SVP - Leasing & Development moconnor@holladayproperties.com

6370 Ameriplex Drive, Suite 110 Portage, IN 46368 holladayproperties.com