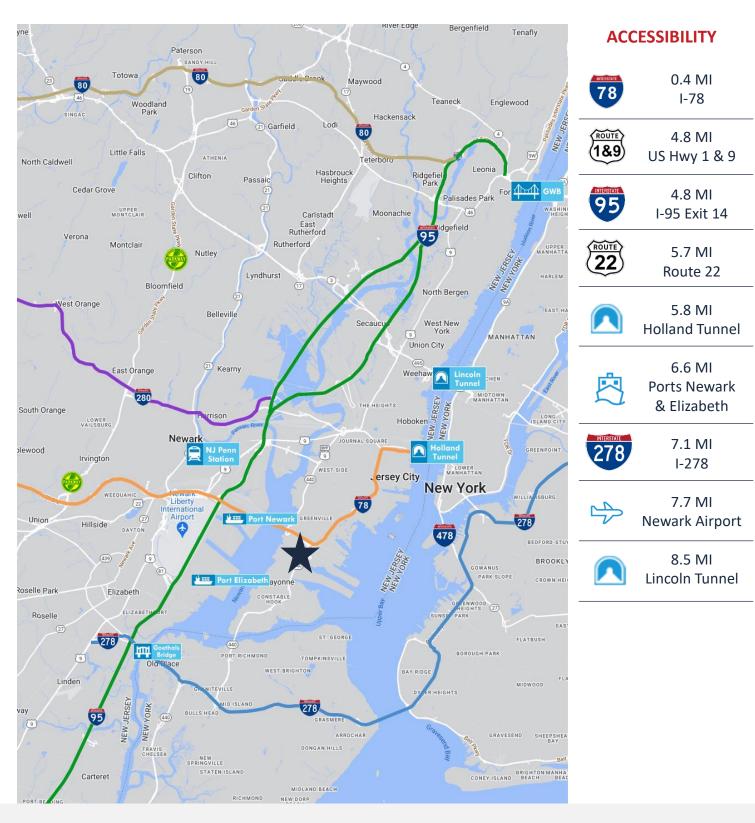

Retail Store, Restaurant, Office, Coffee Shop, Nail Salon, Spa, Barber Shop, Pet Shop IDEAL USE

Please Call

0.4 Miles to I-78

4.8 Miles to US Hwy 1 & 9

4.8 Miles to I-95 Exit 14

7.7 Miles to Newark Airport ACCESSIBILITY