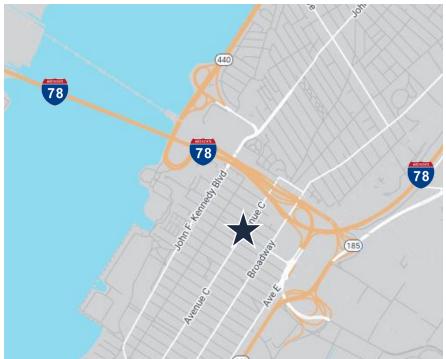

Retail Store, Restaurant, Office, Coffee Shop, Nail Salon, Spa, Barber Shop, Pet Shop IDEAL USE

Please Call

0.4 Miles to I-78

4.8 Miles to US Hwy 1 & 9

4.8 Miles to I-95 Exit 14

7.7 Miles to Newark Airport ACCESSIBILITY