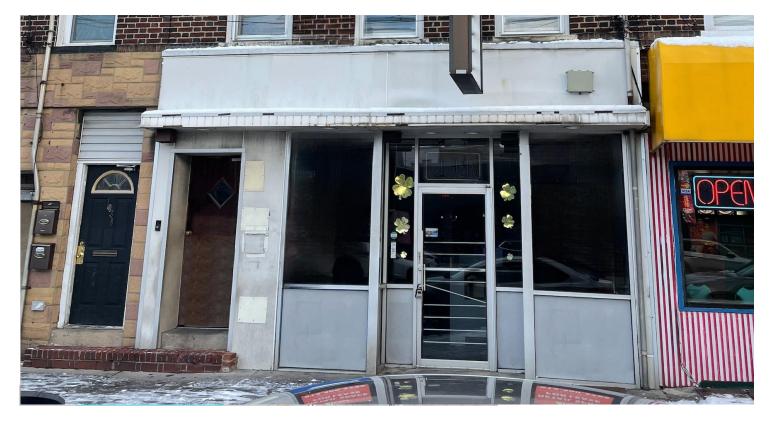

## ±1,500 SF Retail Opportunity for Lease

For additional property information or to arrange an inspection, please contact the exclusive broker:

pecifications

±1,500 SF Available Space 12' Frontage Former Deli of 55 Years Kitchen & Bathroom In Place PROPERTY FEATURES

Retail Store, Restaurant, Office, Coffee Shop, Nail Salon, Spa, Barber Shop, Pet Shop IDEAL USE

Please Call

0.4 Miles to I-78

4.8 Miles to US Hwy 1 & 9

4.8 Miles to I-95 Exit 14

7.7 Miles to Newark Airport ACCESSIBILITY