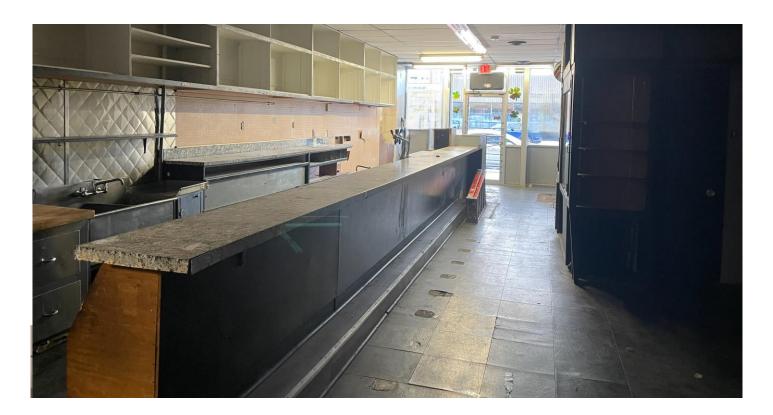

## ±1,500 SF Retail Opportunity for Lease

For additional property information or to arrange an inspection, please contact the exclusive broker:

pecifications

±1,500 SF Available Space 12' Frontage Former Deli of 55 Years Kitchen & Bathroom In Place PROPERTY FEATURES