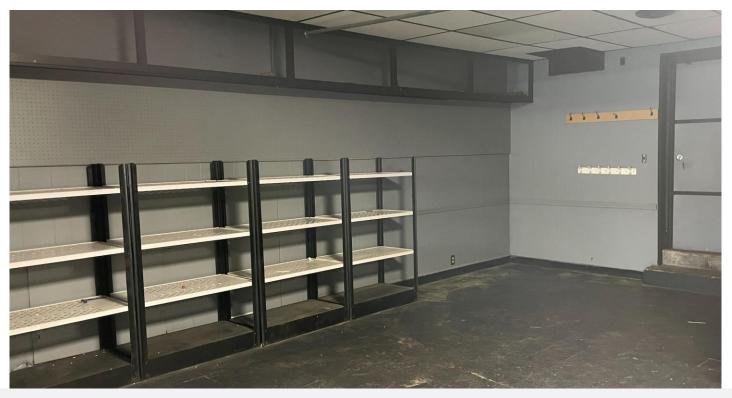

## ±1,500 SF Retail Opportunity for Lease

For additional property information or to arrange an inspection, please contact the exclusive broker:

pecifications

±1,500 SF Available Space 12' Frontage Former Deli of 55 Years Kitchen & Bathroom In Place PROPERTY FEATURES