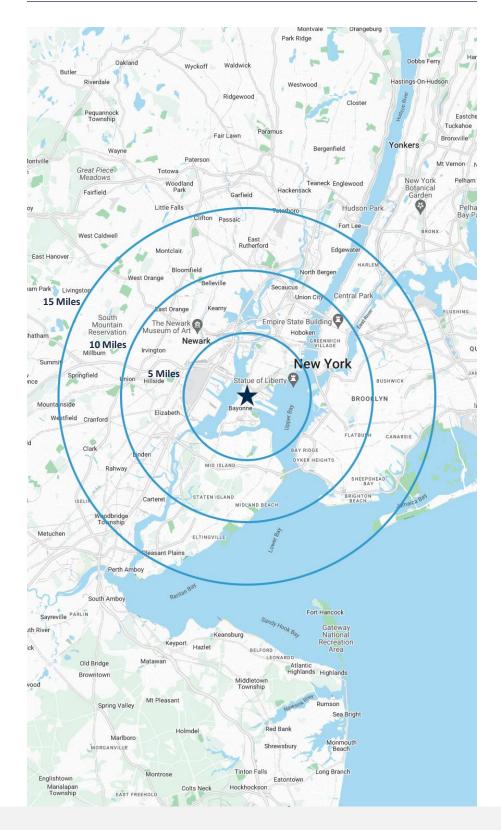

## **5 MILES**

Total Population: 596,280

Households: 237,163

Median Household Income: \$103,626

Average Household Size: 2.4

Transportation to Work: 312,766

Labor Force: 484,648

## 10 MILES

Total Population: 5.1M

Households: 2.12M

Median Household Income: \$104,995

Average Household Size: 2.4

Transportation to Work: 2.74M

Labor Force: 4.2M

## 15 MILES

Total Population: 9.03M

Households: 3.63M

Median Household Income: \$99,405

Average Household Size: 2.4

Transportation to Work: 4.74M

Labor Force: 7.43M

For additional property information or to arrange an inspection, please contact the exclusive broker: