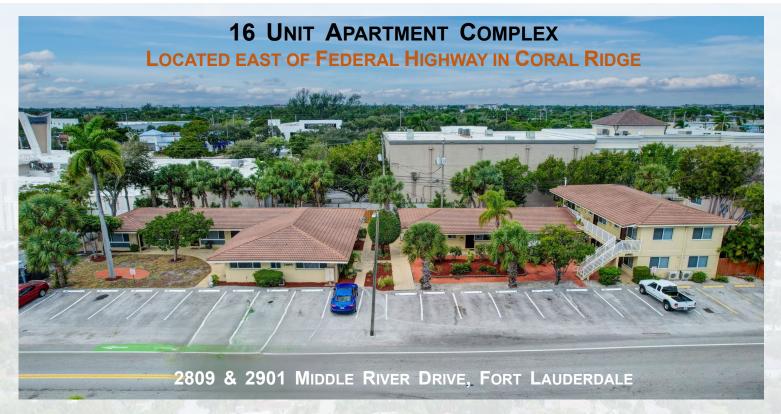

INTRODUCING MIDDLE RIVER GARDENS APARTMENTS EXCLUSIVELY OFFERED AT \$3,295,000.

THIS COMPLEX FEATURES NUMEROUS UPGRADES INCLUDING:

- MPACT WINDOWS & DOORS IN 2018
- New TILE ROOFS IN 2011
- ► INTERIOR RENOVATIONS IN 2011
- ➤ 50 YEAR BUILDING RECERTIFICATION FOR #2901 IN 2023
- **→ 40 YEAR BUILDING RECERTIFICATION FOR**#2809 IN 2021

THIS LOCATION HAS A HIGH WALKABILITY SCORE WITH SHOPPING, DINING, MOVIES, AND THE BEACH ALL NEARBY. THE BUS IS WITHIN A FEW BLOCKS.

PRICED AT \$206,000 PER UNIT, THIS IS THE BEST VALUE EAST OF FEDERAL HIGHWAY (US1).