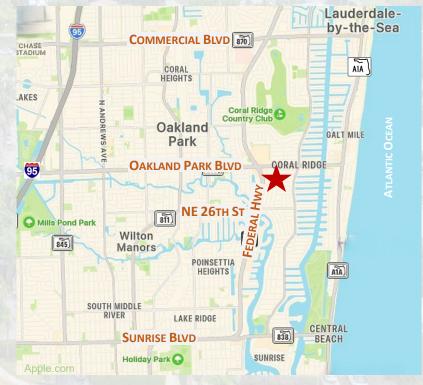

THIS LOCATION HAS A HIGH WALKABILITY SCORE WITH SHOPPING, DINING, MOVIES, AND THE BEACH ALL NEARBY. THE BUS IS WITHIN A FEW BLOCKS.

PRICED AT \$206,000 PER UNIT, THIS IS THE BEST VALUE EAST OF FEDERAL HIGHWAY (US1).