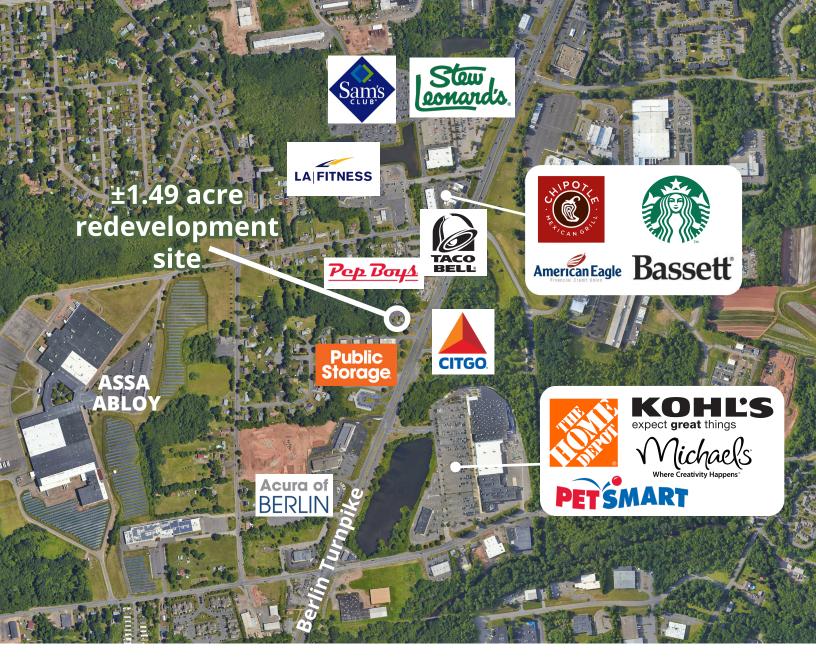

## 102 Berlin Turnpike Berlin, CT 06037

±1.49 acre commercial redevelopment site for sale or ground land lease on heavily traveled Berlin Turnpike

## **Features**

- ±1.49 acre site
- BT-1 Zoning
- 100% level
- ±200' frontage on Berlin Turnpike with two curb cuts
- 23,300 vpd traffic count
- Proposed use: car wash, commercial, convenience store, fast food, healthcare, restaurant or retail