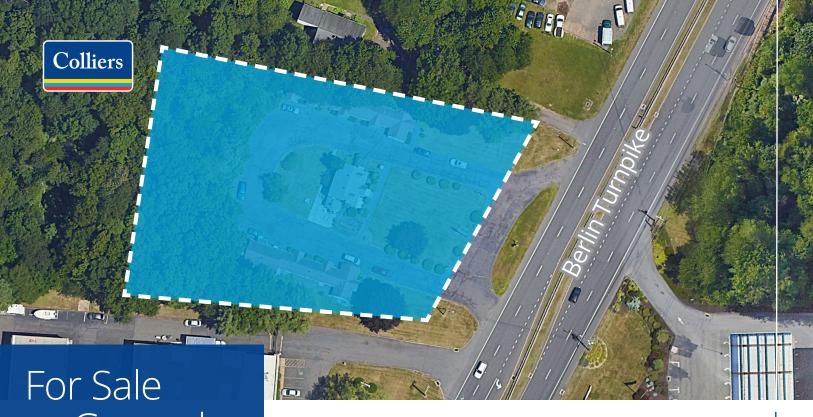

## 102 Berlin Turnpike Berlin, CT 06037

±1.49 acre commercial redevelopment site for sale or ground land lease on heavily traveled Berlin Turnpike

## **Features**

- ±1.49 acre site
- BT-1 Zoning
- 100% level
- ±200' frontage on Berlin Turnpike with two curb cuts
- 23,300 vpd traffic count
- Proposed use: car wash, commercial, convenience store, fast food, healthcare, restaurant or retail