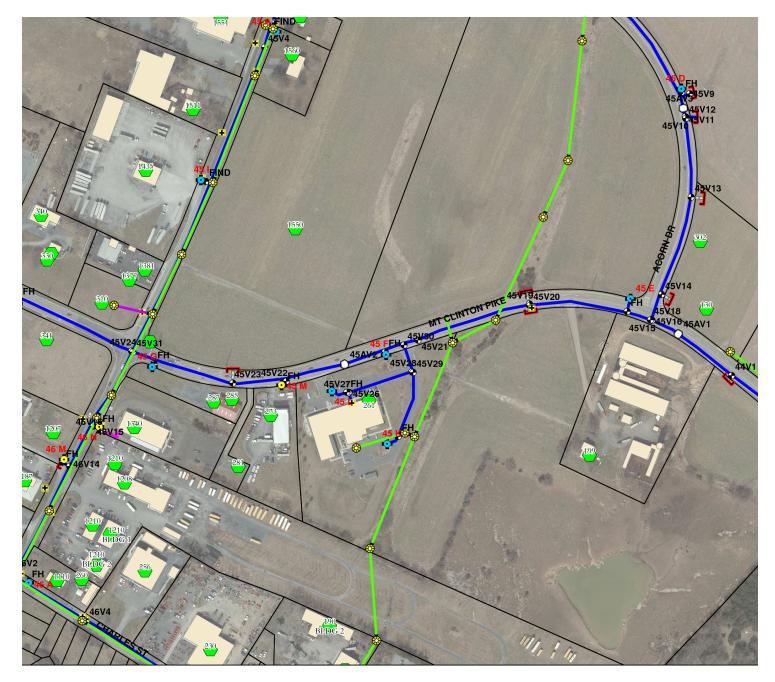

### UTILITY MAP

For More Information:

Tim Reamer 540.271.7525 tim.reamer@cottonwood.com

#### **PROPERTY HIGHLIGHTS**

- Highly visible 12 acre site divisible to user specification
- Easy access to I-81 and most major corridors within the Harrisonburg metro
- Solid infrastructure availability with natural gas (Acorn/Mt. Clinton Pike), 3 phase electricity (Mt. Clinton Pike), and water/sewer main lines (Acorn/Mt. Clinton Pike) in close proximity.