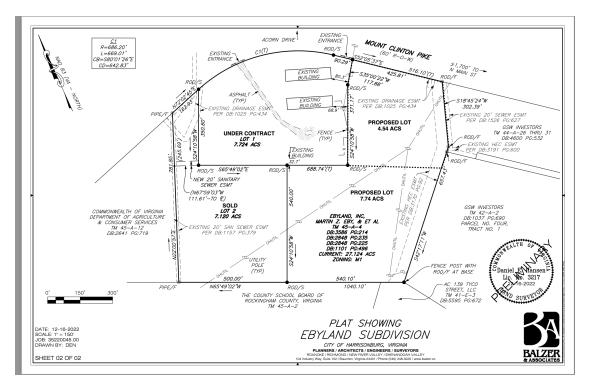

#### **OFFERING SUMMARY**

| Sale Price:      | \$90,000 Per Acre                                 |
|------------------|---------------------------------------------------|
| Lot Size:        | 12 Acres (Divisible)                              |
| Distance To I-81 | 2.8 Miles (Exit 251)                              |
| Water/Sewer      | 8" Lines to Site                                  |
| Topography       | Rolling                                           |
| Utilities        | Water/Sewer<br>Natural Gas<br>3 Phase Electricity |

#### **PROPERTY OVERVIEW**

Situated on a thoroughfare that sees 6,500 AADT, this 12 acre parcel can be divided to a user's needs. The parcel sits at road grade with access to a 8" water line and 8" sewer line through the property reducing overall development costs. Sitting between two major corridors and less than 3 miles to I-81 – the site offers convenient access. Long road frontage allows for multiple commercial entrances and excellent visibility with in one of Harrisonburg- Rockingham's most established industrial areas.

#### **PROPERTY HIGHLIGHTS**

- Highly visible 12 acre site divisible to user specification
- Easy access to I-81 and most major corridors within the Harrisonburg metro
- Solid infrastructure availability with natural gas (Acorn/Mt. Clinton Pike), 3 phase electricity (Mt. Clinton Pike), and water/sewer main lines (Acorn/Mt. Clinton Pike) in close proximity.