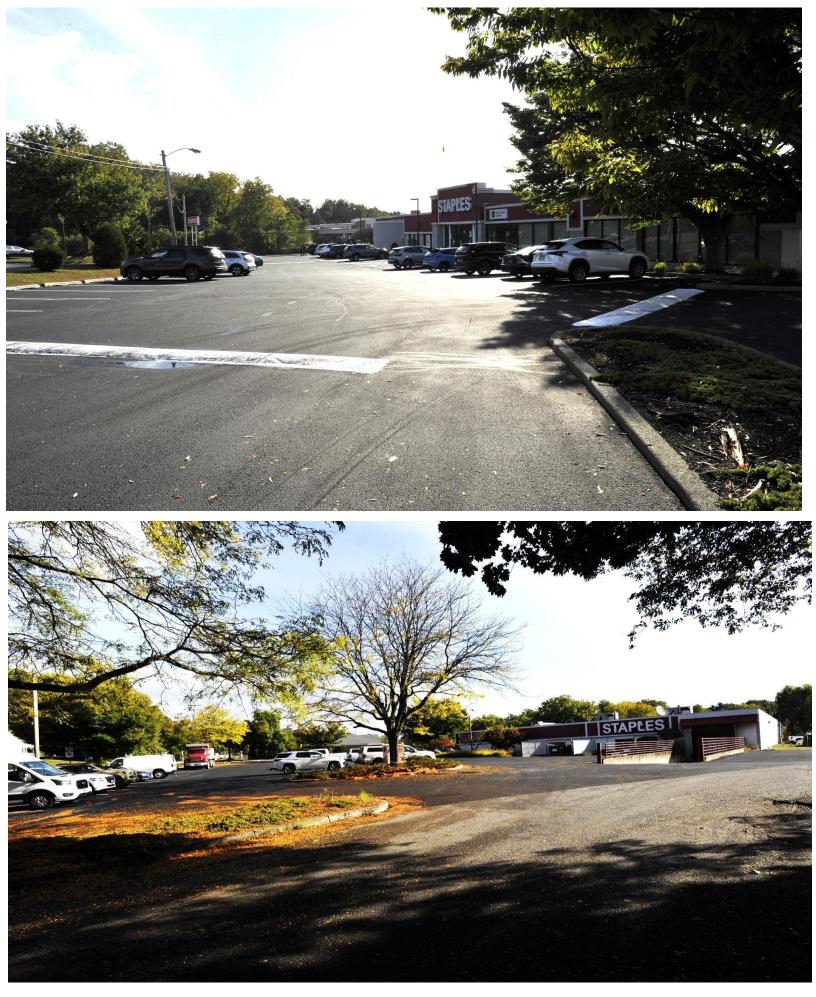

## **Property Features**

- » Staples/Sherwin Williams
- » 24,440 SF

 Staples 20,315 SF
 L/E
 9/30/29

 Sherwin Williams 4,125 SF
 L/E
 10/31/29

- » 2.41 Acres, 110 Pkg Spaces
- » 9A and 9D Access/Visibility
- » Close to Poughkeepsie Galleria, Macy's, Target, Lowe's, Shoprite, At Home, Hobby Lobby, Fortunoff, Raymour & Flanigan, Wells Fargo