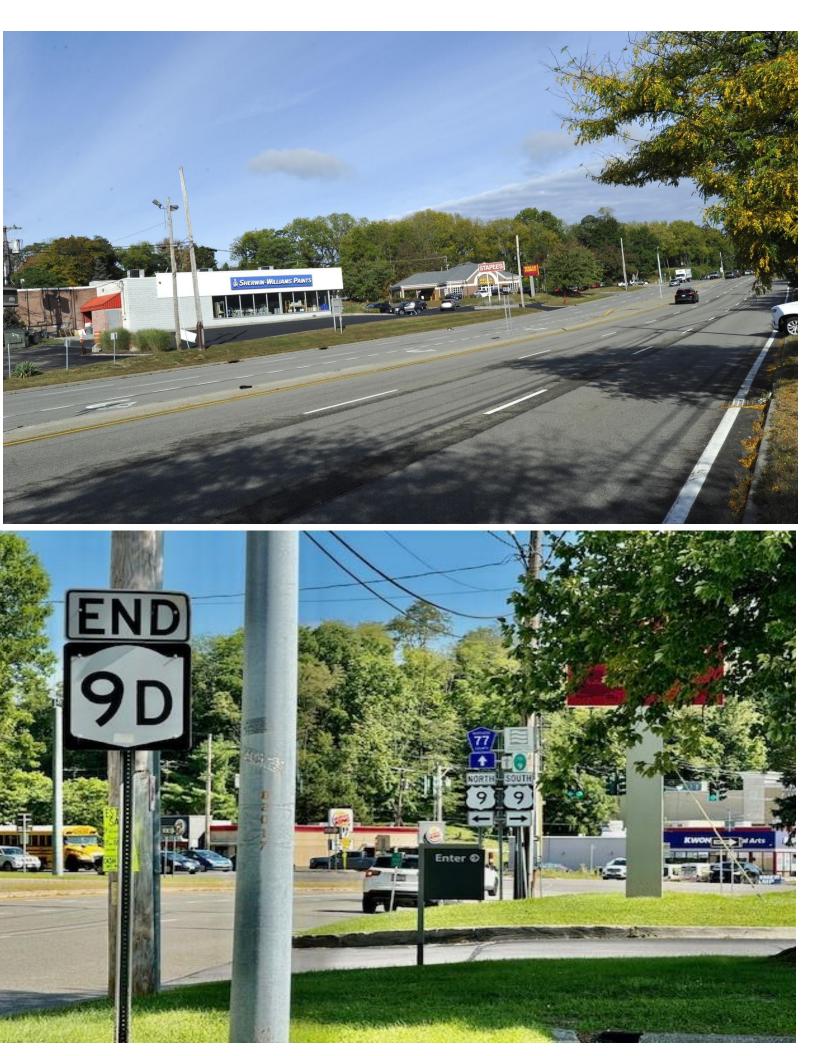

## **Property Features**

- » Staples/Sherwin Williams
- » 24,440 SF

 Staples 20,315 SF
 L/E
 9/30/29

 Sherwin Williams 4,125 SF
 L/E
 10/31/29

- » 2.41 Acres, 110 Pkg Spaces
- » 9A and 9D Access/Visibility
- » Close to Poughkeepsie Galleria, Macy's, Target, Lowe's, Shoprite, At Home, Hobby Lobby, Fortunoff, Raymour & Flanigan, Wells Fargo

» 43,000 Cars Daily

All information furnished regarding property for sale, rental or financing is from sources deemed reliable; but no warranty or representation is made to the accuracy there of and same is submitted subject to errors, omissions, changes of price, rental or other conditions prior sales, sales, lease or withdrawal without notice.