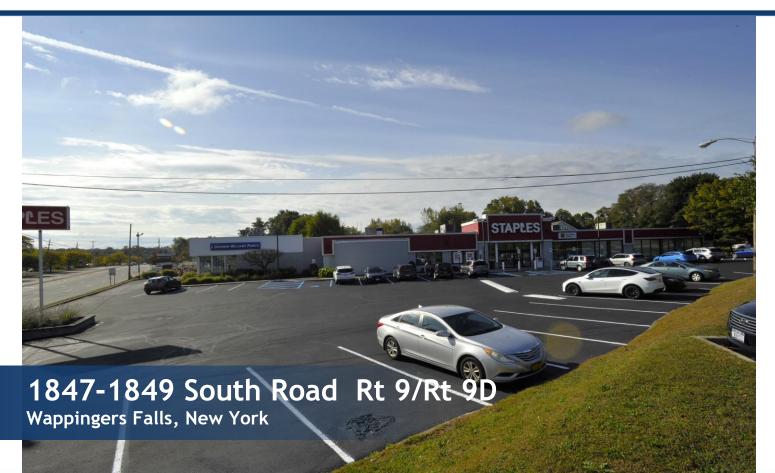

# **FOR SALE** Retail Net Lease

## **Property Features**

- » Staples/Sherwin Williams
- » 24,440 SF

 Staples 20,315 SF
 L/E
 9/30/29

 Sherwin Williams 4,125 SF
 L/E
 10/31/29

- » 2.41 Acres, 110 Pkg Spaces
- » 9A and 9D Access/Visibility
- » Close to Poughkeepsie Galleria, Macy's, Target, Lowe's, Shoprite, At Home, Hobby Lobby, Fortunoff, Raymour & Flanigan, Wells Fargo