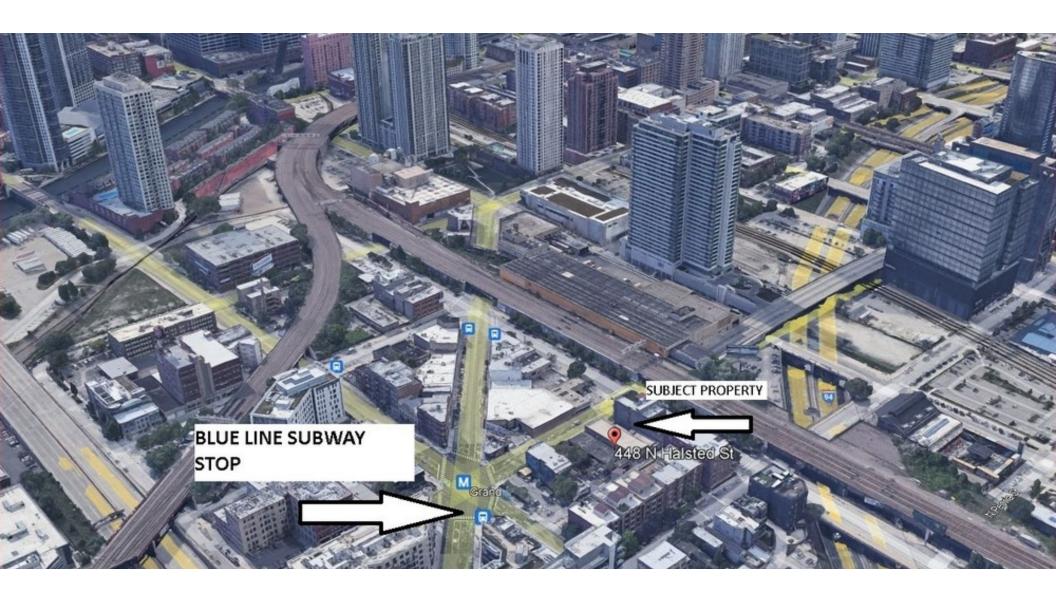

#### **PUBLIC TRANSPORTATION**

Less than a block from the CTA Blue Line subway stop at the corner of Milwaukee, Grand & Halsted

 $0.9 \ miles$  to Metra trains at the Ogilvie Transportation Center

1 mile to Metra trains at the Madison Street entrance of Union Station

#### **LOCATION DESCRIPTION**

High exposure location, less than a block from CTA Blue Line trains at the corner of Milwaukee, Grand & Halsted, centrally located close to the Loop, River North, West Town, Fulton Market & the West Loop