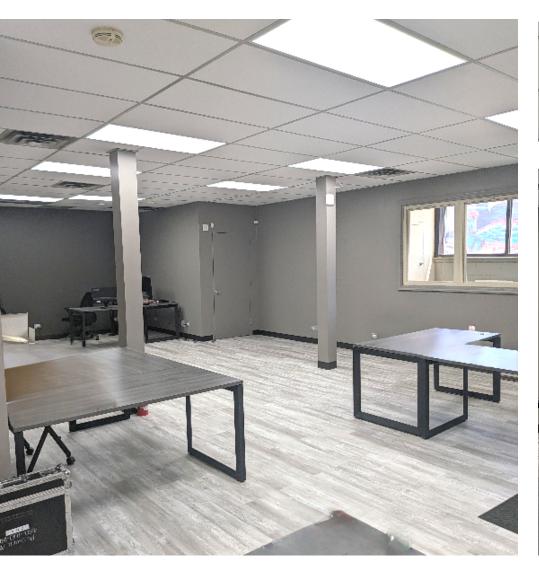

#### **OFFERING SUMMARY**

| Lease Rate:   | \$16.00/SF Modified Gross                  |
|---------------|--------------------------------------------|
| Available SF: | 7,500 SF on the first floor                |
| Parking:      | 3 spaces, plus the driveway during the day |
| Zoning:       | M1-3                                       |