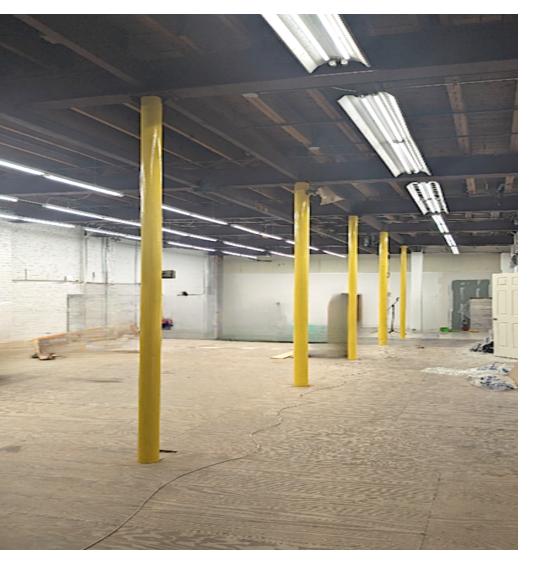

#### **OFFERING SUMMARY**

| Lease Rate:   | \$16.00/SF Modified Gross                  |
|---------------|--------------------------------------------|
| Available SF: | 7,500 SF on the first floor                |
| Parking:      | 3 spaces, plus the driveway during the day |
| Zoning:       | M1-3                                       |