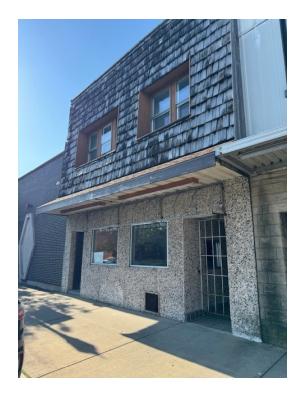

Building Size: 8,121

Price / SF: \$67.73

Great opportunity to own a 9-unit mixed-use apartment building near Downtown Whiting. Great upside with Below-Market Rents. Main floor retail space is vacant and could be ideal for Owner/User. Landlord pays Water, Garbage, Insurance. Heat supplied by Boiler for 6-apartments (Landlord pays). All unit are metered separately for electric (Tenants pay). Full basement.

#### LOCATION OVERVIEW

Located 1-block west of Indianapolis Blvd and along famous 119th Street in Whiting. Lined along other mixed use buildings, Peoples Bank, local candy store, a laundromat and St. John the Baptist Church.