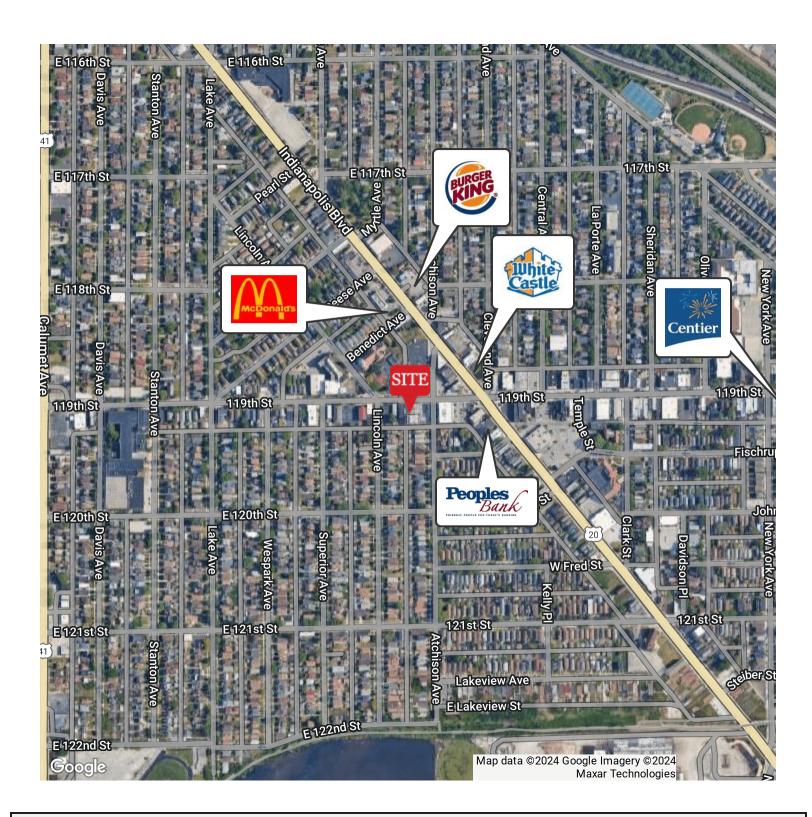

er/User. Landlord pays Water, Garbage, Insurance. Heat supplied by Boiler for 6-apartments (Landlord pays). All unit are metered separately for electric (Tenants pay). Full basement.

#### LOCATION OVERVIEW

Located 1-block west of Indianapolis Blvd and along famous 119th Street in Whiting. Lined along other mixed use buildings, Peoples Bank, local candy store, a laundromat and St. John the Baptist Church.

### PROPERTY HIGHLIGHTS

- Below Market Rents!
- Vacant Retail Unit Owner/User Opportunity!
- Close to Downtown Whiting!

DENNIS LARSON MIKE LARSON

219.836.4740 219.836.4740 x107 dennis@divcommercial.com mike@divcommercial.com



# ADDITIONAL PHOTOS





**DENNIS LARSON** 

219.836.4740 dennis@divcommercial.com mike@divcommercial.com

MIKE LARSON

219.836.4740 x107



## RETAILER MAP



### **DENNIS LARSON**

219.836.4740 dennis@divcommercial.com mike@divcommercial.com

### MIKE LARSON

219.836.4740 x107



### **DEMOGRAPHICS MAP & REPORT**



| POPULATION                           | o.3 MILES              | o.5 MILES              | 1 MILE              |
|--------------------------------------|------------------------|------------------------|---------------------|
| Total Population                     | 3,221                  | 6,982                  | 11,111              |
| Average Age                          | 40                     | 41                     | 42                  |
| Average Age (Male)                   | 39                     | 40                     | 41                  |
| Average Age (Female)                 | 42                     | 42