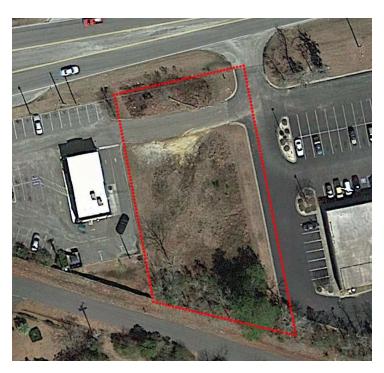

# Land For Sale | .77 Acres With Frontage

## 130 Rembert C. Dennis Blvd, Moncks Corner, SC

### PROPERTY DESCRIPTION

Fully entitled, level, clear lot - .77 acres with existing curb cut and connective drive to adjoining businesses.. This location presents an exceptional prospect for a variety of commercial development endeavors.