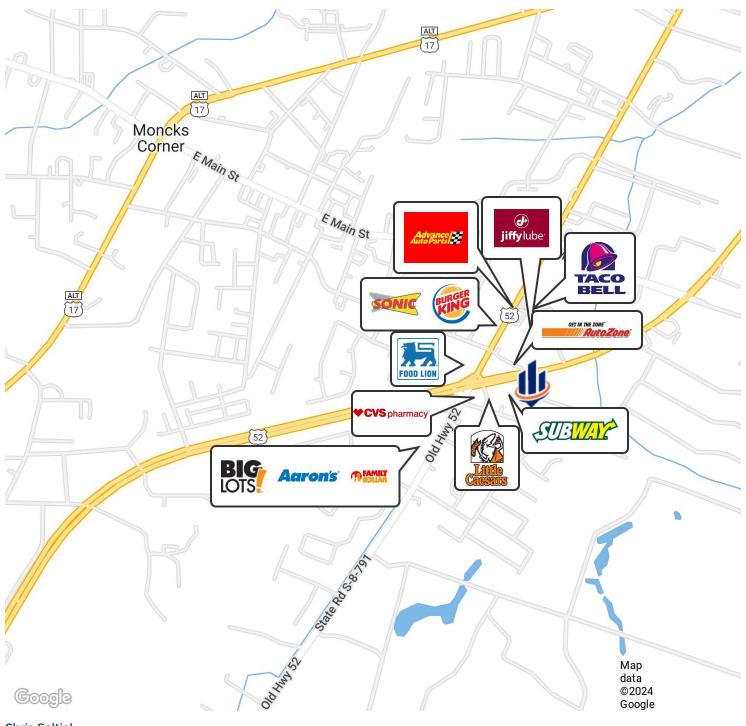

# Land For Sale | .77 Acres With Frontage

## 130 Rembert C. Dennis Blvd, Moncks Corner, SC

### PROPERTY DESCRIPTION

Fully entitled, level, clear lot - .77 acres with existing curb cut and connective drive to adjoining businesses.. This location presents an exceptional prospect for a variety of commercial development endeavors.