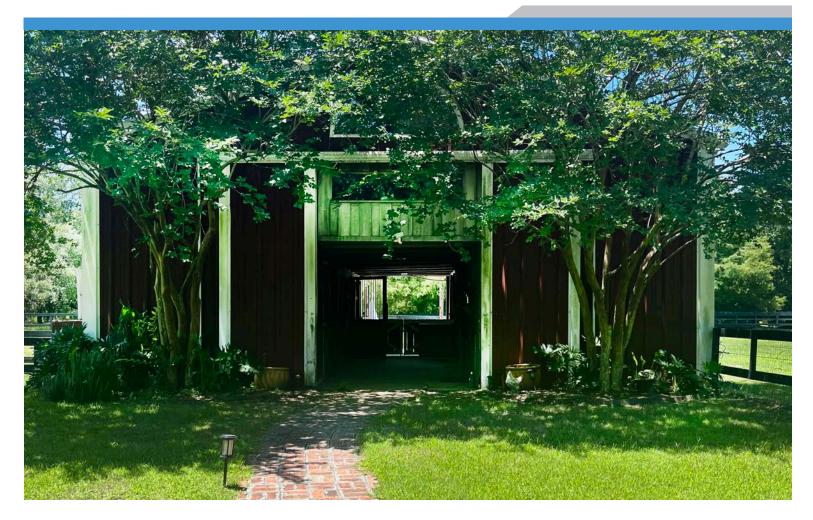

# AVAILABLE FOR LEASE UNIQUE EQUESTRIAN/RESIDENTIAL PROPERTY JUST OUTSIDE OF CHARLESTON

Residential apartment atop a 4 stall barn and 2.3± fenced AC available | 2619 Exchange Landing Road, Johns Island, SC 29455

## **PROPERTY FEATURES**

- 2 bed/1.5 bath apartment atop a 4 stall barn and 2.3 fenced acres available for lease
- Each stall measures 12x10 feet
- Barn can accomodate up to 4 horses, along with other animals
- Includes a tack room and a feed room
- Apartment is furnished, water and landscaping are included
- Beautiful views of the Stono River on Johns Island, right outside of Charleston, SC
- LEASE RATE: \$4,800/MONTH Reduced to \$3,800/MONTH