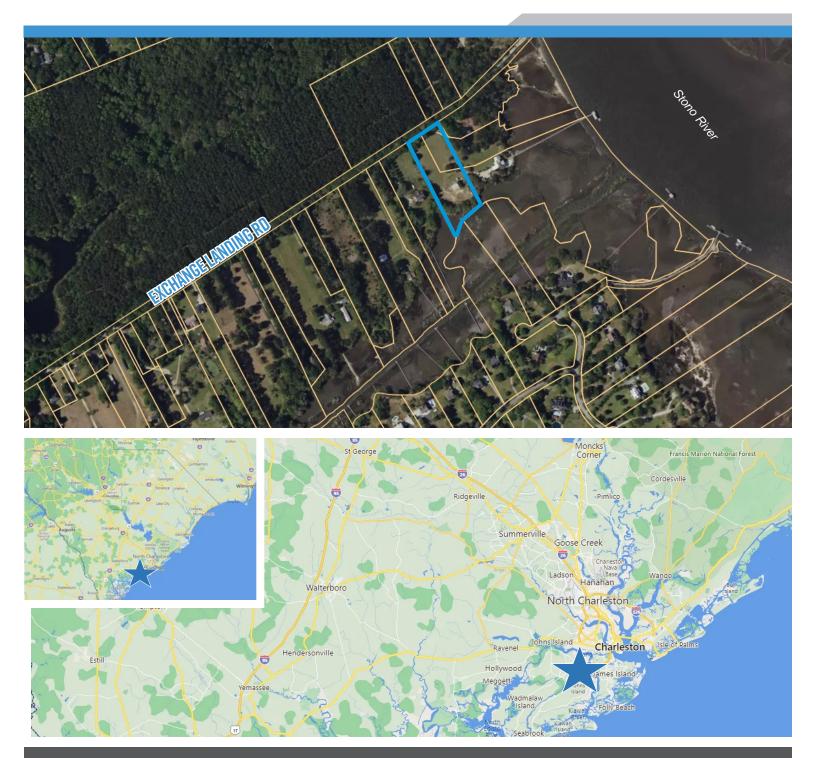

# AVAILABLE FOR LEASE UNIQUE EQUESTRIAN/RESIDENTIAL PROPERTY JUST OUTSIDE OF CHARLESTON

Residential apartment atop a 4 stall barn and 2.3± fenced AC available | 2619 Exchange Landing Road, Johns Island, SC 29455

## **PROPERTY FEATURES**

- 2 bed/1.5 bath apartment atop a 4 stall barn and 2.3 fenced acres available for lease
- Each stall measures 12x10 feet
- Barn can accomodate up to 4 horses, along with other animals
- Includes a tack room and a feed room
- Apartment is furnished, water and landscaping are included
- Beautiful views of the Stono River on Johns Island, right outside of Charleston, SC
- LEASE RATE: \$4,800/MONTH Reduced to \$3,800/MONTH

## AVAILABLE FOR LEASE UNIQUE EQUESTRIAN/RESIDENTIAL PROPERTY JUST OUTSIDE OF CHARLESTON

Residential apartment atop a 4 stall barn and 2.3± fenced AC available | 2619 Exchange Landing Road, Johns Island, SC 29455