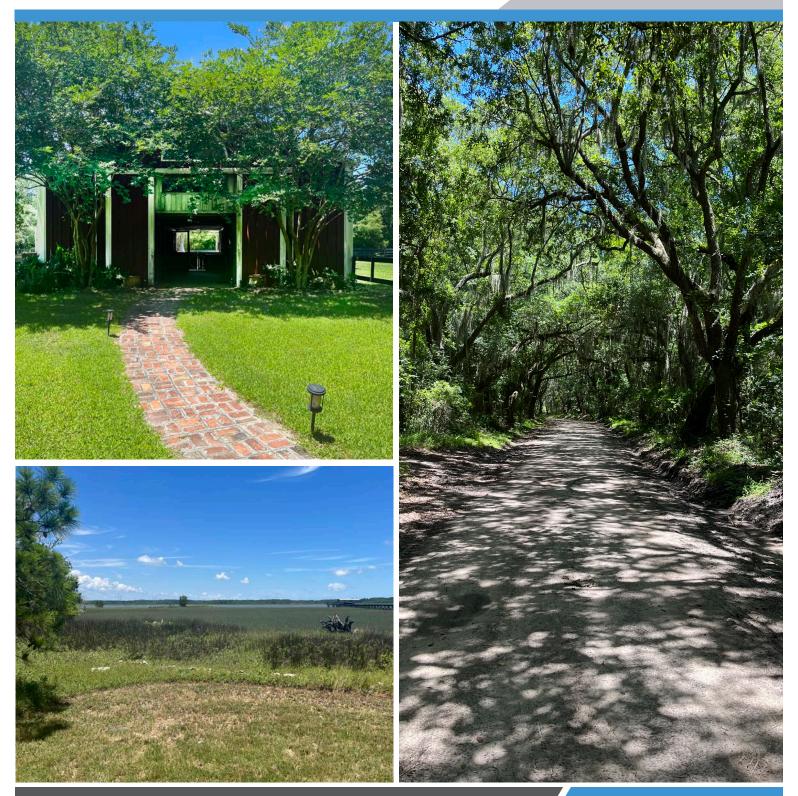

## **PROPERTY FEATURES**

- 2 bed/1.5 bath apartment atop a 4 stall barn and 2.3 fenced acres available for lease
- Each stall measures 12x10 feet
- Barn can accomodate up to 4 horses, along with other animals
- Includes a tack room and a feed room
- Apartment is furnished, water and landscaping are included
- Beautiful views of the Stono River on Johns Island, right outside of Charleston, SC
- LEASE RATE: \$4,800/MONTH Reduced to \$3,800/MONTH

# **AVAILABLE FOR LEASE UNIQUE EQUESTRIAN/RESIDENTIAL PROPERTY JUST OUTSIDE OF CHARLESTON**

Residential apartment atop a 4 stall barn and 2.3± fenced AC available | 2619 Exchange Landing Road, Johns Island, SC 29455