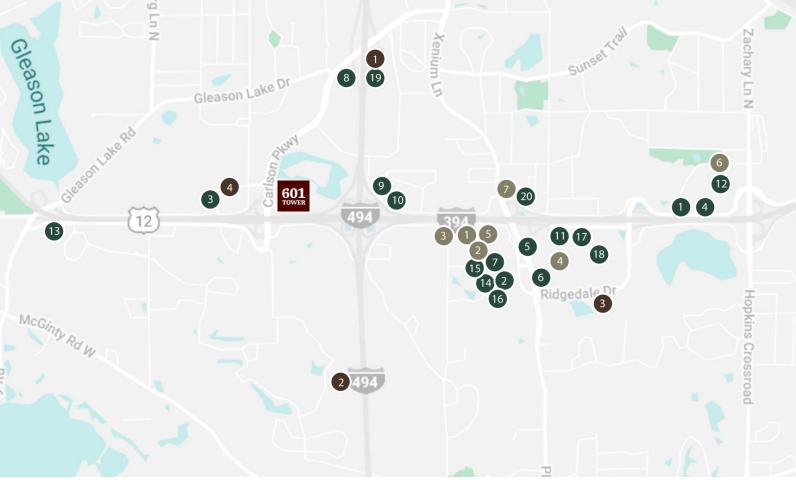

# **NEARBY AMENITIES**

#### **FOOD**

- 1 BLVD Kitchen & Bar
- 2 Breadsmith
- 3 Bukhara Indian Bistro
- 4 Caribou Coffee
- 5 Champs
- 6 Chipotle
- 7 Coffee & Bagels
- 8 Northern Taphouse
- 9 Ham's Sandwich Shop
- 10 Jimmy Johns

### 11 Kona Grill

- 12 Leeann Chin
- 13 McDonald's
- 14 Noodles & Company
- 15 Nothing Bundt Cakes
- 16 Panera Bread Co
- 17 Redstone18 Ruccello
- 19 Subway
- Wendy's

#### **SHOPPING**

- 1 Best Buy
- 2 Lunds & Byerlys
- 3 Petco
- 4 Ridgedale Center
- 5 Target
- 6 Trader Joes
- 7 Whole Foods

### **FITNESS**

- 1 9Round 30Min
- 2 Mogo Pilates
- 3 Ridgedale YMCA
- 4 Wayzata Fitness