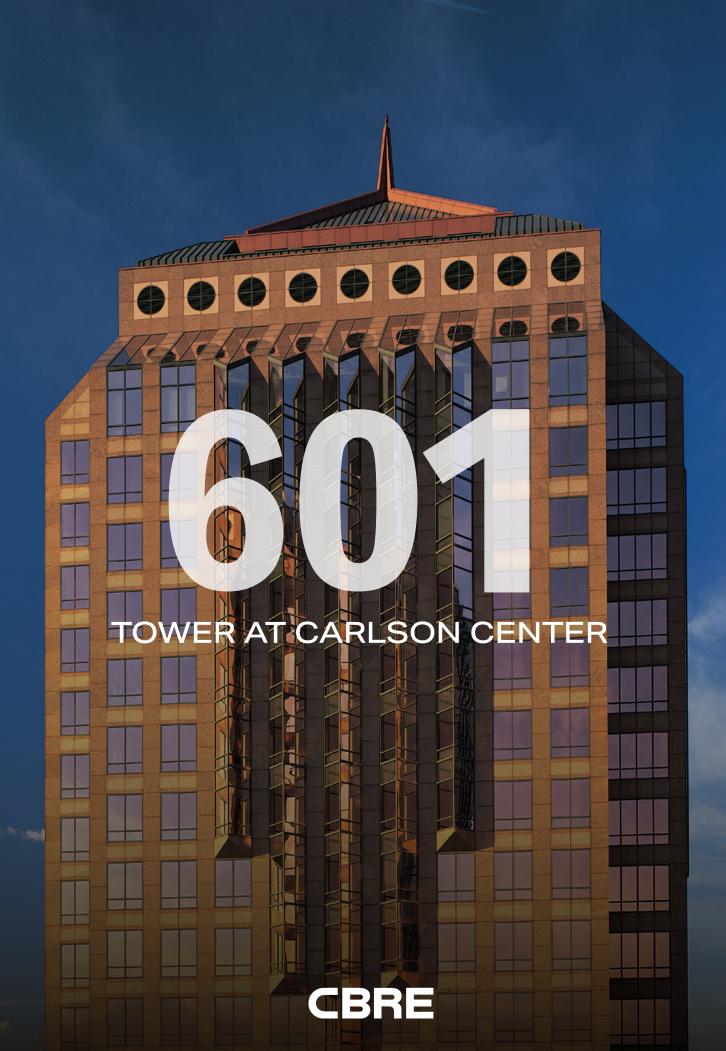

# PROPERTY FACTS



### Address:

601 Carlson Pkwy, Minnetonka MN



#### Location:

Adjacent to the intersection of I-394 and I-494



## Class:



### Year Built:

1989



### **Number of Floors:**

15



### **Parking:**

1,320 Covered Spaces and 430 Surface Spaces Available

# BUILDING AMENITIES



Lakeside Cafe



Grab & Go Food Service



Conference Rooms



Training Rooms



Fitness Center with Showers



Covered & Climate Controlled Parking



On-Site Property Management & 24 Hour Building Security













Private Tenant Club



Casual Meeting Areas



Third Workplace



Wireless Charging Station



Beverage Lockers



Golf Simulator



Game Room

# **LOCATION & ACCESS**

601 Tower provides a convenient position in a premier office park in west suburban Minneapolis.