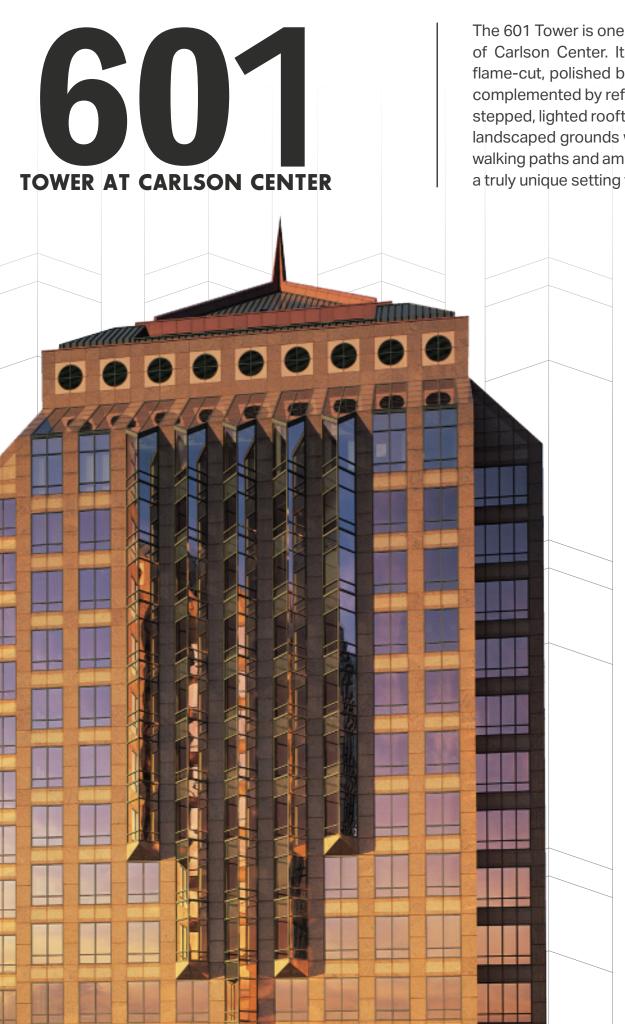

# PROPERTY FACTS



### Address:

601 Carlson Pkwy, Minnetonka MN



#### Location:

Adjacent to the intersection of I-394 and I-494



## Class:



### Year Built:

1989



### **Number of Floors:**

15



### **Parking:**

1,320 Covered Spaces and 430 Surface Spaces Available

# BUILDING AMENITIES



Lakeside Cafe



Grab & Go Food Service



Conference Rooms



Training Rooms



Fitness Center with Showers



Covered & Climate Controlled Parking



On-Site Property Management & 24 Hour Building Security













Private Tenant Club



Casual Meeting Areas



Third Workplace



Wireless Charging Station



Beverage Lockers



Golf Simulator



Game Room

# **LOCATION & ACCESS**

601 Tower provides a convenient position in a premier office park in west suburban Minneapolis. Ad