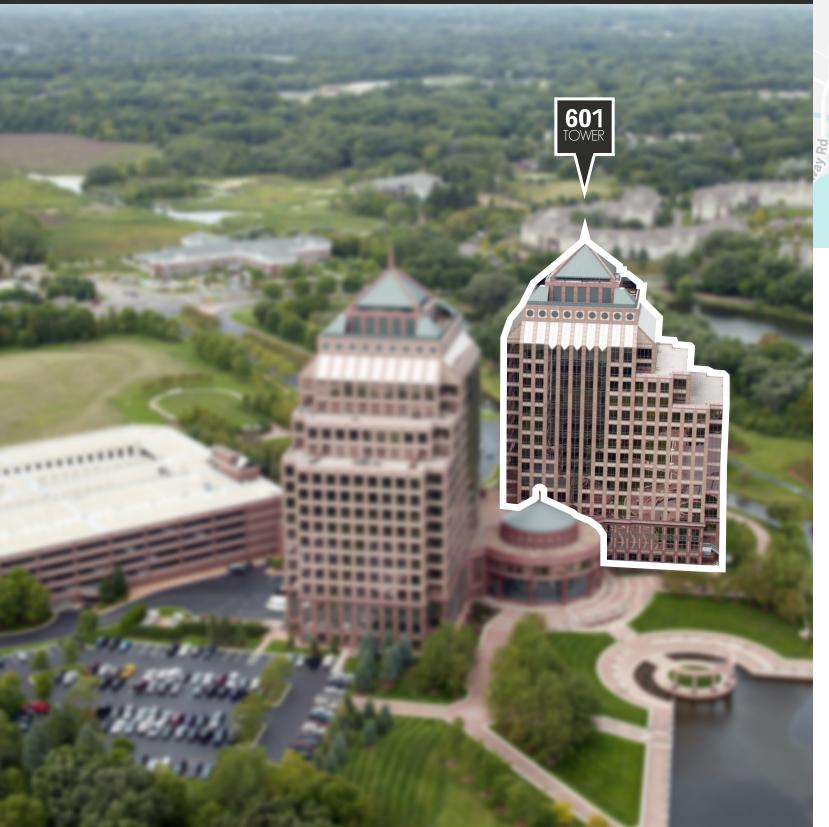

### Address:

601 Carlson Pkwy, Minnetonka MN

#### Location:

Adjacent to the intersection of I-394 and I-494

# **LOCATION & ACCESS**

601 Tower provides a convenient position in a premier office park in west suburban Minneapolis. Adjacent to the intersection of I-494 and I-394, 601 Tower is easily accessible and visible to over 195,000 vehicles per day. Tenants can enjoy an array of area amenities including restaurants, bars, shopping, and more in a convenient 1.5 mile radius!