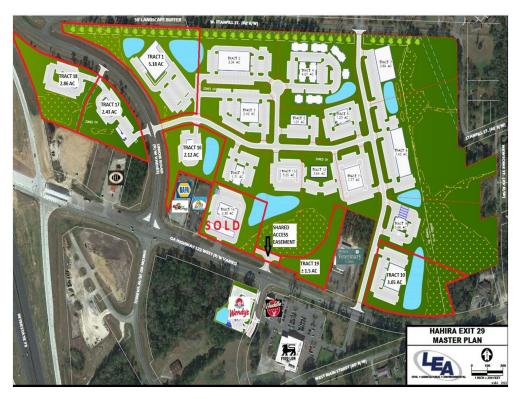

#### **Property Details**

Commercial lots in new subdivision just east of Exit 29, I-75, Hahira GA (Valdosta-Lowndes MSA). See attached Concept Plan with proposed lot layout and sizes. Only these Tracts have paved road frontage and can be sold at this time: 10, 19, 16, 17, 18, 1, all priced at \$350,000/acre. Tract 19 is expandable into adjacent wetland area with mitigation; or reduceable to minimum 1/2 acre for \$250,000. Interior tracts 2, 3, 4, 5, 6, 7, 8, 9, 11, 13, 15, all priced at \$275,000/acre, must await new road construction later. Close to Food Lion, Wendy's, Huddle House, NAPA, Vet Clinic, Hahira Liquors. New Bojangle's coming soon on Tract 14. City water and sewer at or near site. Exit 29 was recently re-done, expanded and improved, making it bigger, better, nicer, safer. Hahira & North Lowndes County are thriving and growing quickly; many new rooftops with more on the way.

#### Property Photos

Master Plan access easement Lots 1-10-16-17-18-19

stvw1

750 GA Highway 122, Hahira, GA 31632