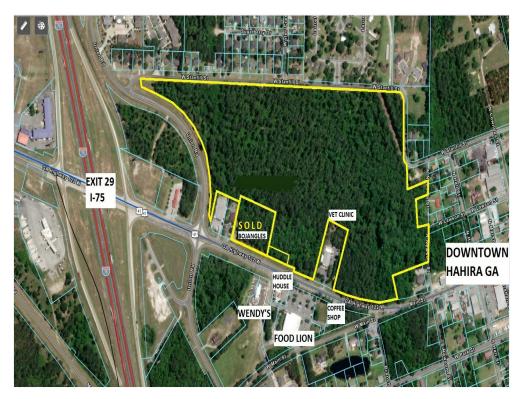

#### **Property Details**

Commercial lots in new subdivision just east of Exit 29, I-75, Hahira GA (Valdosta-Lowndes MSA). See attached Concept Plan with proposed lot layout and sizes. Only these Tracts have paved road frontage and can be sold at this time: 10, 19, 16, 17, 18, 1, all priced at \$350,000/acre. Tract 19 is expandable into adjacent wetland area with mitigation; or reduceable to minimum 1/2 acre for \$250,000. Interior tracts 2, 3, 4, 5, 6, 7, 8, 9, 11, 13, 15, all priced at \$275,000/acre, must await new road construction later. Close to Food Lion, Wendy's, Huddle House, NAPA, Vet Clinic, Hahira Liquors. New Bojangle's coming soon on Tract 14. City water and sewer at or near site. Exit 29 was recently re-done, expanded and improved, making it bigger, better, nicer, safer. Hahira & North Lowndes County are thriving and growing quickly; many new rooftops with more on the way.

#### Property Photos

Tract 14 aerial sold2

750 GA Highway 122, Hahira, GA 31632

Scott Alderman fcre@surfsouth.com (229) 561-1939

**First Commercial Real Estate**1810 N Ashley St, Suite 5
Valdosta, GA 31602