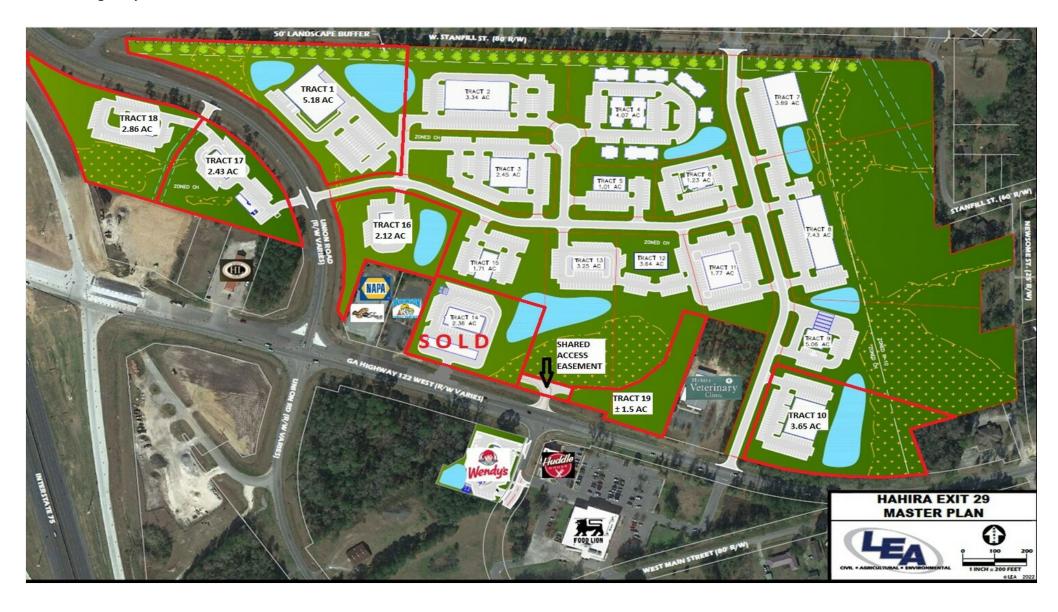

#### **Property Details**

Commercial lots in new subdivision just east of Exit 29, I-75, Hahira GA (Valdosta-Lowndes MSA). See attached Concept Plan with proposed lot layout and sizes. Only these Tracts have paved road frontage and can be sold at this time: 10, 19, 16, 17, 18, 1, all priced at \$350,000/acre. Tract 19 is expandable into adjacent wetland area with mitigation; or reduceable to minimum 1/2 acre for \$250,000. Interior tracts 2, 3, 4, 5, 6, 7, 8, 9, 11, 13, 15, all priced at \$275,000/acre, must await new road construction later. Close to Food Lion, Wendy's, Huddle House, NAPA, Vet Clinic, Hahira Liquors. New Bojangle's coming soon on Tract 14. City water and sewer at or near site. Exit 29 was recently re-done, expanded and improved, making it bigger, better, nicer, safer. Hahira & North Lowndes County are thriving and growing quickly; many new rooftops with more on the way.

#### Property Photos

Master Plan access easement Lots 1-10-16-17-18-19

stvw1

750 GA Highway 122, Hahira, GA 31632