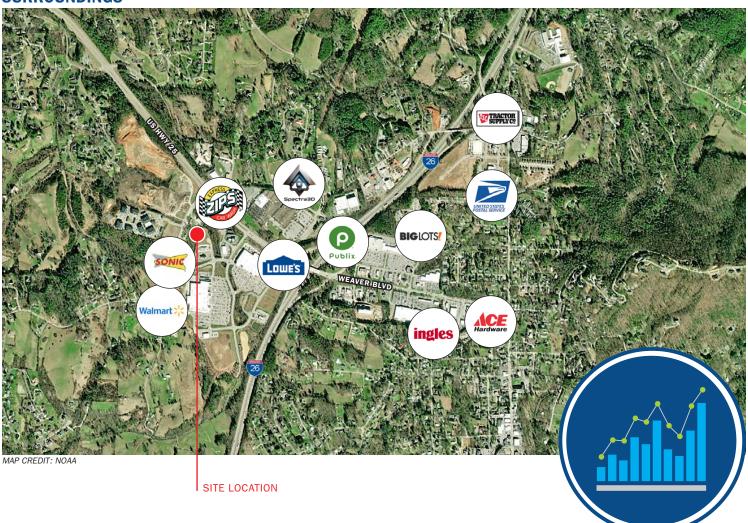

### **PROPERTY HIGHLIGHTS**

2.19±/acres vacant lot zoned for light industrial

Easy access to I-26

15 minute drive to popular downtown Asheville

Close proximity to Lowe's, Walmart, Publix & Ingles

22.6 miles to Asheville Regional Airport (32 minutes)

#### **SURROUNDINGS**

**Paul Ellis** Commercial Broker Main Office: 828.684.4344 Mobile: 828.545.9002 Email: pellis@pulliamproperties.com

|          | 3 miles                                       |
|----------|-----------------------------------------------|
| 2,552    | 17,723                                        |
| 1,075    | 7,099                                         |
| 49.50    | 46.80                                         |
| \$62,182 | \$60,902                                      |
| 2,326    | 5,986                                         |
| +5.96%   | +4.89%                                        |
| +5.30%   | +4.48%                                        |
|          | 1,075<br>49.50<br>\$62,182<br>2,326<br>+5.96% |