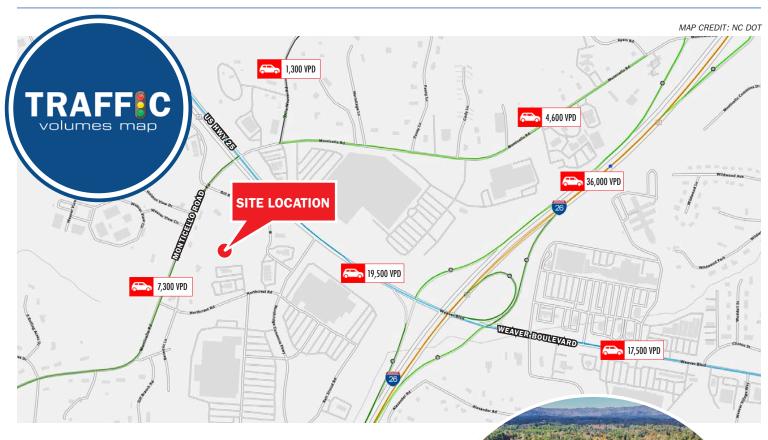

#### TRAFFIC INFORMATION

| Collection Street | Cross Street          | Traffic Volume | Distance |
|-------------------|-----------------------|----------------|----------|
| Monticello Rd     | Garrison Branch Rd NE | 7,350          | 0.08 mi  |
| Monticello Rd     | Gill Rd NE            | 3,326          | 0.10 mi  |
| Alexander Rd      | Gill Rd E             | 1,684          | 0.20 mi  |
| US Hwy 25         | I-26 SE               | 17,964         | 0.22 mi  |
| Ollie Weaver Rd   | Monticello Rd S       | 1,278          | 0.35 mi  |
| Monticello Rd     | Lloyd Young E         | 3,063          | 0.38 mi  |
| I-26              | Weaver Blvd SW        | 31,598         | 0.55 mi  |
| Weaver Blvd       | I-26 W                | 15,651         | 0.60 mi  |