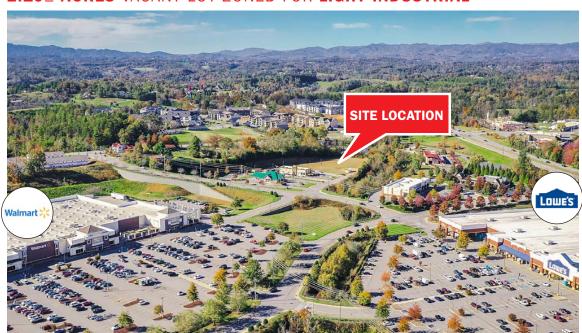

### 2.19± ACRES VACANT LOT ZONED FOR LIGHT INDUSTRIAL

### **PROPERTY HIGHLIGHTS**

2.19±/acres vacant lot zoned for light industrial

Easy access to I-26

15 minute drive to popular downtown Asheville

Close proximity to Lowe's, Walmart, Publix & Ingles

22.6 miles to Asheville Regional Airport (32 minutes)

Paul Ellis Commercial Broker Main Office: 828.684.4344 Mobile: 828.545.9002 Email: pellis@pulliamproperties.com

SITE LOCATION

EXPERIENCE MAKES THE DIFFERENCE