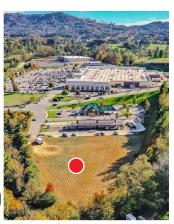

### 2.19± ACRES VACANT LOT ZONED FOR LIGHT INDUSTRIAL

### **PROPERTY HIGHLIGHTS**

2.19±/acres vacant lot zoned for light industrial

Easy access to I-26

15 minute drive to popular downtown Asheville

Close proximity to Lowe's, Walmart, Publix & Ingles

22.6 miles to Asheville Regional Airport (32 minutes)