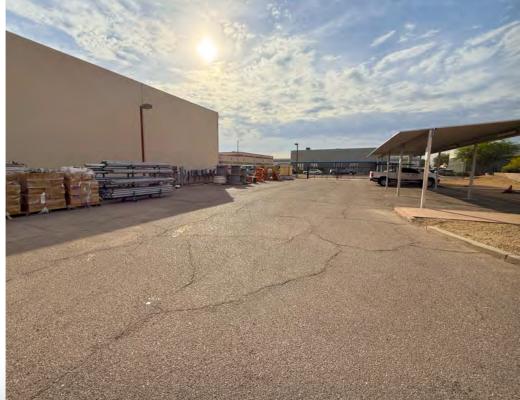

## 1401 NORTH 29TH AVENUE

PHOENIX, ARIZONA 85009

- Approximately 500 Square Foot Warehouse
- Block Construction
- Paved & Gated Yard
- Covered Parking
- APN #s 109-08-036, 109-08-037
- Easy Access to I-10 & I-17