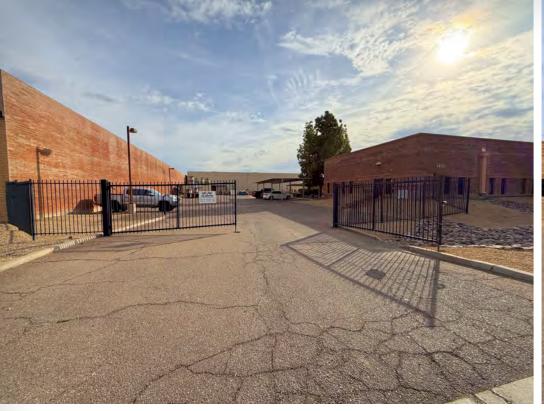

## 1401 NORTH 29TH AVENUE

PHOENIX, ARIZONA 85009

- Approximately 500 Square Foot Warehouse
- Block Construction
- Paved & Gated Yard
- Covered Parking
- APN #s 109-08-036, 109-08-037
- Easy Access to I-10 & I-17