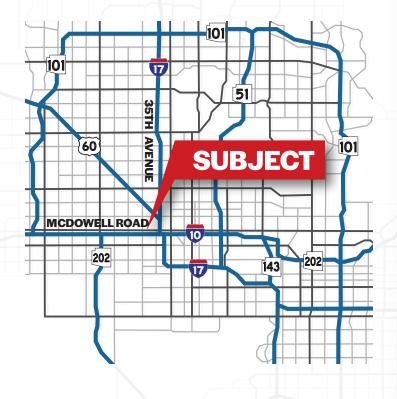

## 1401 NORTH 29TH AVENUE

PHOENIX, ARIZONA 85009

- Approximately 500 Square Foot Warehouse
- Block Construction
- Paved & Gated Yard
- Covered Parking
- APN #s 109-08-036, 109-08-037
- Easy Access to I-10 & I-17