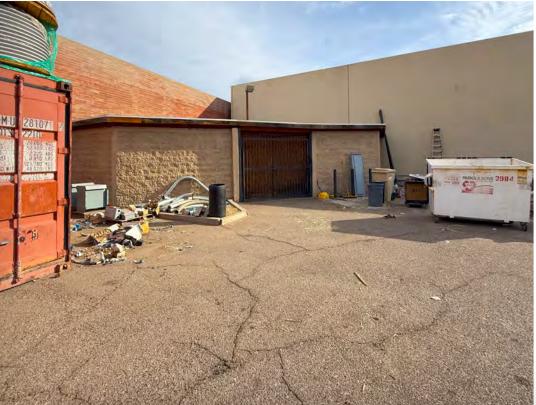

## 1401 NORTH 29TH AVENUE

PHOENIX, ARIZONA 85009

- Approximately 500 Square Foot Warehouse
- Block Construction
- Paved & Gated Yard
- Covered Parking
- APN #s 109-08-036, 109-08-037
- Easy Access to I-10 & I-17