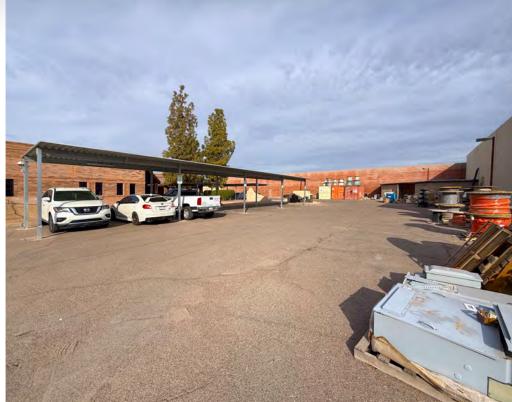

## 1401 NORTH 29TH AVENUE

PHOENIX, ARIZONA 85009

- Approximately 500 Square Foot Warehouse
- Block Construction
- Paved & Gated Yard
- Covered Parking
- APN #s 109-08-036, 109-08-037
- Easy Access to I-10 & I-17