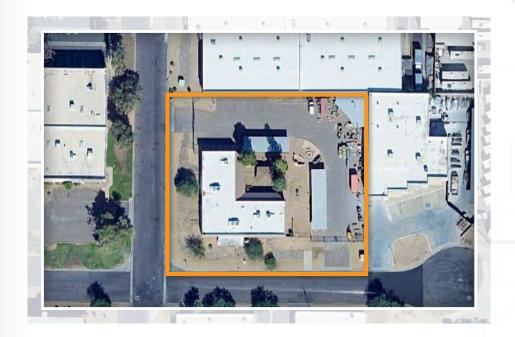

## 1401 NORTH 29TH AVENUE

PHOENIX, ARIZONA 85009

- Approximately 500 Square Foot Warehouse
- Block Construction
- Paved & Gated Yard
- Covered Parking
- APN #s 109-08-036, 109-08-037
- Easy Access to I-10 & I-17