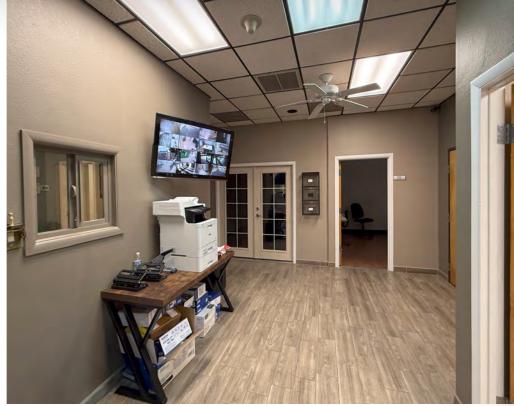

# PROPERTY **DETAILS**

## 1401 NORTH 29TH AVENUE

PHOENIX, ARIZONA 85009

- Approximately 500 Square Foot Warehouse
- Block Construction
- Paved & Gated Yard
- Covered Parking
- APN #s 109-08-036, 109-08-037
- Easy Access to I-10 & I-17