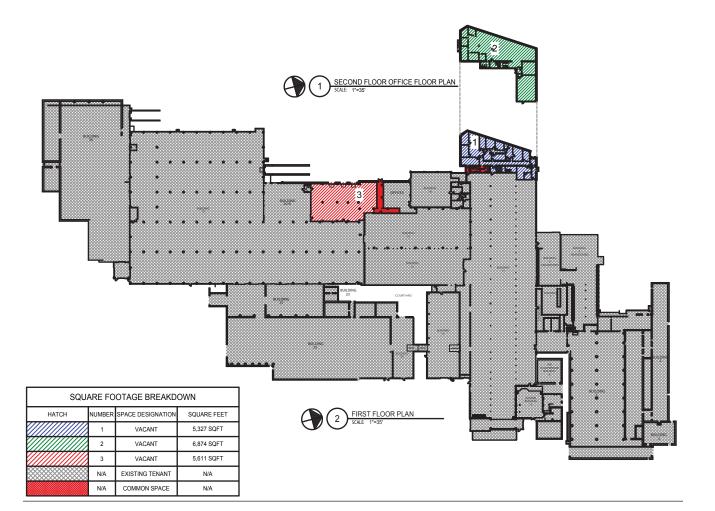

### PROPERTY DETAILS

| Building Size:                                                                                                              | 252,219 SF                                                                                                                   |
|-----------------------------------------------------------------------------------------------------------------------------|------------------------------------------------------------------------------------------------------------------------------|
| Floors:                                                                                                                     | 3                                                                                                                            |
| Available Space:                                                                                                            | 17,812 SF                                                                                                                    |
| Minimum Divisible:                                                                                                          | 5,327 SF                                                                                                                     |
| Maximum Contiguous:                                                                                                         | 6,874 SF                                                                                                                     |
| Warehouse Space:                                                                                                            | 6,874 SF                                                                                                                     |
| Office Space:                                                                                                               | 12,201 SF                                                                                                                    |
| Construction:                                                                                                               | Roof: Tar and gravel<br>Walls: Masonry and steel with wood frame sections<br>Floors: 6" Reinforced concrete                  |
| Year Built:                                                                                                                 | 1920                                                                                                                         |
| Sprinklers:                                                                                                                 | 100% Wet                                                                                                                     |
| Parking:                                                                                                                    | 180 Surface spaces                                                                                                           |
| Land Area:                                                                                                                  | 16.60 Acres                                                                                                                  |
|                                                                                                                             |                                                                                                                              |
| Zoning:                                                                                                                     | M-1: Manufacturing   HM: Heritage Mill District                                                                              |
| Zoning:<br>Parcel ID:                                                                                                       | M-1: Manufacturing   HM: Heritage Mill District<br>STON- 000004-000007-000016                                                |
| C C                                                                                                                         |                                                                                                                              |
| Parcel ID:                                                                                                                  | STON- 000004-000007-000016                                                                                                   |
| Parcel ID:<br>Clear Height:                                                                                                 | STON- 000004-000007-000016<br>12-26'                                                                                         |
| Parcel ID:<br>Clear Height:<br>Column Width/Depth:                                                                          | STON- 000004-000007-000016<br>12-26'<br>Varies throughout building                                                           |
| Parcel ID:<br>Clear Height:<br>Column Width/Depth:<br>Drive-In Doors:                                                       | STON- 000004-000007-000016<br>12-26'<br>Varies throughout building<br>10                                                     |
| Parcel ID:<br>Clear Height:<br>Column Width/Depth:<br>Drive-In Doors:<br>Dock Doors:                                        | STON- 000004-000007-000016<br>12-26'<br>Varies throughout building<br>10<br>12 Exterior                                      |
| Parcel ID:<br>Clear Height:<br>Column Width/Depth:<br>Drive-In Doors:<br>Dock Doors:<br>Cross Docks:                        | STON- 000004-000007-000016<br>12-26'<br>Varies throughout building<br>10<br>12 Exterior<br>Yes                               |
| Parcel ID:<br>Clear Height:<br>Column Width/Depth:<br>Drive-In Doors:<br>Dock Doors:<br>Cross Docks:<br>Lighting:           | STON- 000004-000007-000016<br>12-26'<br>Varies throughout building<br>10<br>12 Exterior<br>Yes<br>Fluorescent                |
| Parcel ID:<br>Clear Height:<br>Column Width/Depth:<br>Drive-In Doors:<br>Dock Doors:<br>Cross Docks:<br>Lighting:<br>Power: | STON- 000004-000007-000016<br>12-26'<br>Varies throughout building<br>10<br>12 Exterior<br>Yes<br>Fluorescent<br>Heavy power |