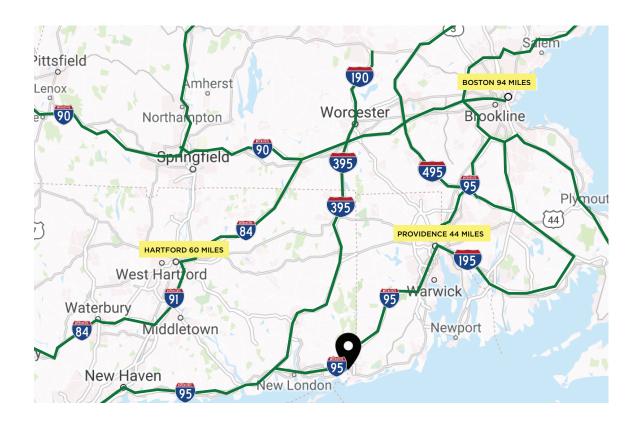

### ADDITIONAL INFORMATION

| Transportation:  | US-1: 0.5 miles<br>I-95: 3.5 miles<br>Green Memorial State Airport: 39 miles |
|------------------|------------------------------------------------------------------------------|
| Location:        | New London: 17 miles<br>Boston: 94 miles<br>New York: 141 miles              |
| Major Employers: | General Dynamics<br>Pfizer<br>Dominion Nuclear Power                         |

### LOCATION MAP

No warranty or representation, express or implied, is made to the accuracy or completeness of the information contained herein, and same is submitted subject to errors, omissions, change of price, rental or other conditions, withdrawal without notice, and to any special listing conditions imposed by the property owner(s). As applicable, we make no representation as to the condition of the property (or properties) in question.