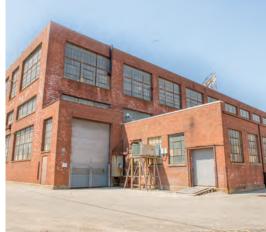

### PROPERTY DETAILS

| Building Size:                                                                                                              | 252,219 SF                                                                                                                   |
|-----------------------------------------------------------------------------------------------------------------------------|------------------------------------------------------------------------------------------------------------------------------|
| Floors:                                                                                                                     | 3                                                                                                                            |
| Available Space:                                                                                                            | 17,812 SF                                                                                                                    |
| Minimum Divisible:                                                                                                          | 5,327 SF                                                                                                                     |
| Maximum Contiguous:                                                                                                         | 6,874 SF                                                                                                                     |
| Warehouse Space:                                                                                                            | 6,874 SF                                                                                                                     |
| Office Space:                                                                                                               | 12,201 SF                                                                                                                    |
| Construction:                                                                                                               | Roof: Tar and gravel<br>Walls: Masonry and steel with wood frame sections<br>Floors: 6" Reinforced concrete                  |
| Year Built:                                                                                                                 | 1920                                                                                                                         |
| Sprinklers:                                                                                                                 | 100% Wet                                                                                                                     |
| Parking:                                                                                                                    | 180 Surface spaces                                                                                                           |
| Land Area:                                                                                                                  | 16.60 Acres                                                                                                                  |
|                                                                                                                             |                                                                                                                              |
| Zoning:                                                                                                                     | M-1: Manufacturing   HM: Heritage Mill District                                                                              |
| Zoning:<br>Parcel ID:                                                                                                       | M-1: Manufacturing   HM: Heritage Mill District<br>STON- 000004-000007-000016                                                |
| C C                                                                                                                         |                                                                                                                              |
| Parcel ID:                                                                                                                  | STON- 000004-000007-000016                                                                                                   |
| Parcel ID:<br>Clear Height:                                                                                                 | STON- 000004-000007-000016<br>12-26'                                                                                         |
| Parcel ID:<br>Clear Height:<br>Column Width/Depth:                                                                          | STON- 000004-000007-000016<br>12-26'<br>Varies throughout building                                                           |
| Parcel ID:<br>Clear Height:<br>Column Width/Depth:<br>Drive-In Doors:                                                       | STON- 000004-000007-000016<br>12-26'<br>Varies throughout building<br>10                                                     |
| Parcel ID:<br>Clear Height:<br>Column Width/Depth:<br>Drive-In Doors:<br>Dock Doors:                                        | STON- 000004-000007-000016<br>12-26'<br>Varies throughout building<br>10<br>12 Exterior                                      |
| Parcel ID:<br>Clear Height:<br>Column Width/Depth:<br>Drive-In Doors:<br>Dock Doors:<br>Cross Docks:                        | STON- 000004-000007-000016<br>12-26'<br>Varies throughout building<br>10<br>12 Exterior<br>Yes                               |
| Parcel ID:<br>Clear Height:<br>Column Width/Depth:<br>Drive-In Doors:<br>Dock Doors:<br>Cross Docks:<br>Lighting:           | STON- 000004-000007-000016<br>12-26'<br>Varies throughout building<br>10<br>12 Exterior<br>Yes<br>Fluorescent                |
| Parcel ID:<br>Clear Height:<br>Column Width/Depth:<br>Drive-In Doors:<br>Dock Doors:<br>Cross Docks:<br>Lighting:<br>Power: | STON- 000004-000007-000016<br>12-26'<br>Varies throughout building<br>10<br>12 Exterior<br>Yes<br>Fluorescent<br>Heavy power |