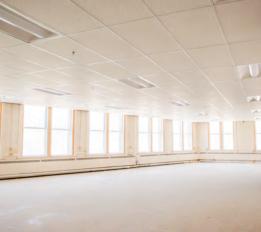

### PROPERTY DETAILS

| Building Size:                                                                                                              | 252,219 SF                                                                                                                   |
|-----------------------------------------------------------------------------------------------------------------------------|------------------------------------------------------------------------------------------------------------------------------|
| Floors:                                                                                                                     | 3                                                                                                                            |
| Available Space:                                                                                                            | 17,812 SF                                                                                                                    |
| Minimum Divisible:                                                                                                          | 5,327 SF                                                                                                                     |
| Maximum Contiguous:                                                                                                         | 6,874 SF                                                                                                                     |
| Warehouse Space:                                                                                                            | 6,874 SF                                                                                                                     |
| Office Space:                                                                                                               | 12,201 SF                                                                                                                    |
| Construction:                                                                                                               | Roof: Tar and gravel<br>Walls: Masonry and steel with wood frame sections<br>Floors: 6" Reinforced concrete                  |
| Year Built:                                                                                                                 | 1920                                                                                                                         |
| Sprinklers:                                                                                                                 | 100% Wet                                                                                                                     |
| Parking:                                                                                                                    | 180 Surface spaces                                                                                                           |
| Land Area:                                                                                                                  | 16.60 Acres                                                                                                                  |
|                                                                                                                             |                                                                                                                              |
| Zoning:                                                                                                                     | M-1: Manufacturing   HM: Heritage Mill District                                                                              |
| Zoning:<br>Parcel ID:                                                                                                       | M-1: Manufacturing   HM: Heritage Mill District<br>STON- 000004-000007-000016                                                |
| C C                                                                                                                         |                                                                                                                              |
| Parcel ID:                                                                                                                  | STON- 000004-000007-000016                                                                                                   |
| Parcel ID:<br>Clear Height:                                                                                                 | STON- 000004-000007-000016<br>12-26'                                                                                         |
| Parcel ID:<br>Clear Height:<br>Column Width/Depth:                                                                          | STON- 000004-000007-000016<br>12-26'<br>Varies throughout building                                                           |
| Parcel ID:<br>Clear Height:<br>Column Width/Depth:<br>Drive-In Doors:                                                       | STON- 000004-000007-000016<br>12-26'<br>Varies throughout building<br>10                                                     |
| Parcel ID:<br>Clear Height:<br>Column Width/Depth:<br>Drive-In Doors:<br>Dock Doors:                                        | STON- 000004-000007-000016<br>12-26'<br>Varies throughout building<br>10<br>12 Exterior                                      |
| Parcel ID:<br>Clear Height:<br>Column Width/Depth:<br>Drive-In Doors:<br>Dock Doors:<br>Cross Docks:                        | STON- 000004-000007-000016<br>12-26'<br>Varies throughout building<br>10<br>12 Exterior<br>Yes                               |
| Parcel ID:<br>Clear Height:<br>Column Width/Depth:<br>Drive-In Doors:<br>Dock Doors:<br>Cross Docks:<br>Lighting:           | STON- 000004-000007-000016<br>12-26'<br>Varies throughout building<br>10<br>12 Exterior<br>Yes<br>Fluorescent                |
| Parcel ID:<br>Clear Height:<br>Column Width/Depth:<br>Drive-In Doors:<br>Dock Doors:<br>Cross Docks:<br>Lighting:<br>Power: | STON- 000004-000007-000016<br>12-26'<br>Varies throughout building<br>10<br>12 Exterior<br>Yes<br>Fluorescent<br>Heavy power |