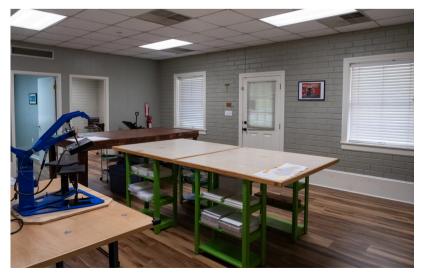

#### PROPERTY DESCRIPTION

Stand-Alone Office/Flex Building with convenient access to I-85 and I-40.

This versatile property is perfect for a variety of uses, including a trade contractor's office, retail space, professional services, veterinary clinic, or child daycare center. Ideal for businesses seeking a flexible, well-located space.