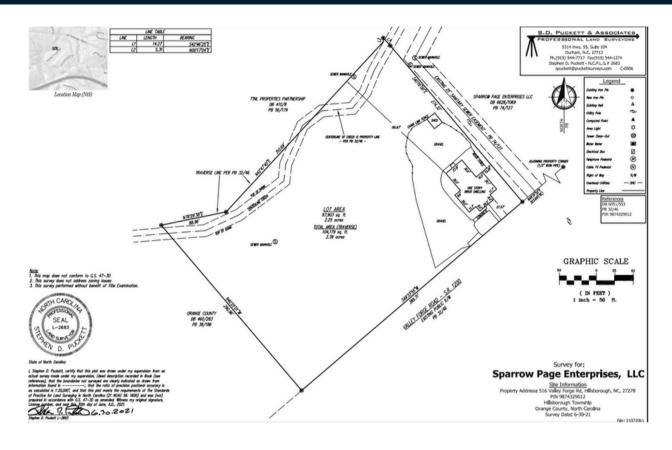

Acres ± 2.25

Square Footage 2,262 SF

For more information contact:

Emilee Collins, CCIM (919) 730-7040 Emilee@PickettSprouse.com

516 VALLEY FORGE ROAD, HILLSBOROUGH, NC 27278

516 VALLEY FORGE ROAD, HILLSBOROUGH, NC 27278