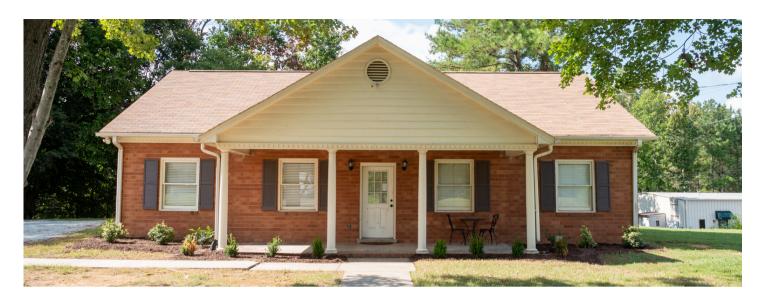

#### PROPERTY DESCRIPTION

Stand-Alone Office/Flex Building with convenient access to I-85 and I-40.

This versatile property is perfect for a variety of uses, including a trade contractor's office, retail space, professional services, veterinary clinic, or child daycare center. Ideal for businesses seeking a flexible, well-located space.

Acres ± 2.25

Square Footage 2,262 SF

For more information contact:

Emilee Collins, CCIM (919) 730-7040 Emilee@PickettSprouse.com

516 VALLEY FORGE ROAD, HILLSBOROUGH, NC 27278

516 VALLEY FORGE ROAD, HILLSBOROUGH, NC 27278