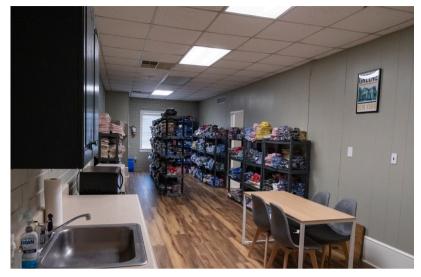

#### PROPERTY DESCRIPTION

Stand-Alone Office/Flex Building with convenient access to I-85 and I-40.

This versatile property is perfect for a variety of uses, including a trade contractor's office, retail space, professional services, veterinary clinic, or child daycare center. Ideal for businesses seeking a flexible, well-located space.