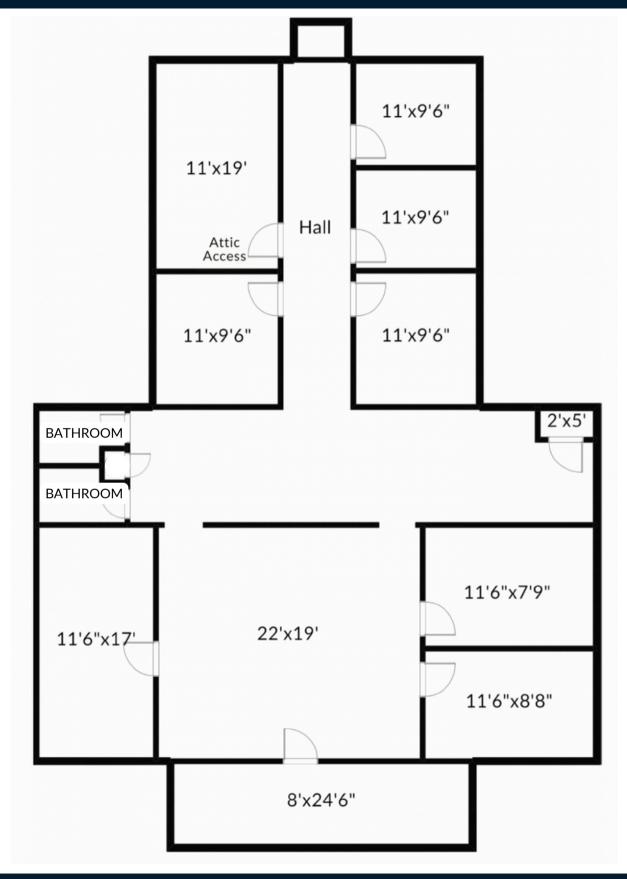

Acres ± 2.25

Square Footage 2,262 SF

For more information contact:

Emilee Collins, CCIM (919) 730-7040 Emilee@PickettSprouse.com

516 VALLEY FORGE ROAD, HILLSBOROUGH, NC 27278

516 VALLEY FORGE ROAD, HILLSBOROUGH, NC 27278