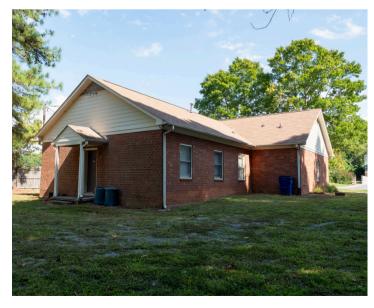

#### PROPERTY DESCRIPTION

Stand-Alone Office/Flex Building with convenient access to I-85 and I-40.

This versatile property is perfect for a variety of uses, including a trade contractor's office, retail space, professional services, veterinary clinic, or child daycare center. Ideal for businesses seeking a flexible, well-located space.

Acres ± 2.25

Square Footage 2,262 SF

For more information contact:

Emilee Collins, CCIM (919) 730-7040 Emilee@PickettSprouse.com

516 VALLEY FORGE ROAD, HILLSBOROUGH, NC 27278

516 VALLEY FORGE ROAD, HILLSBOROUGH, NC 27278